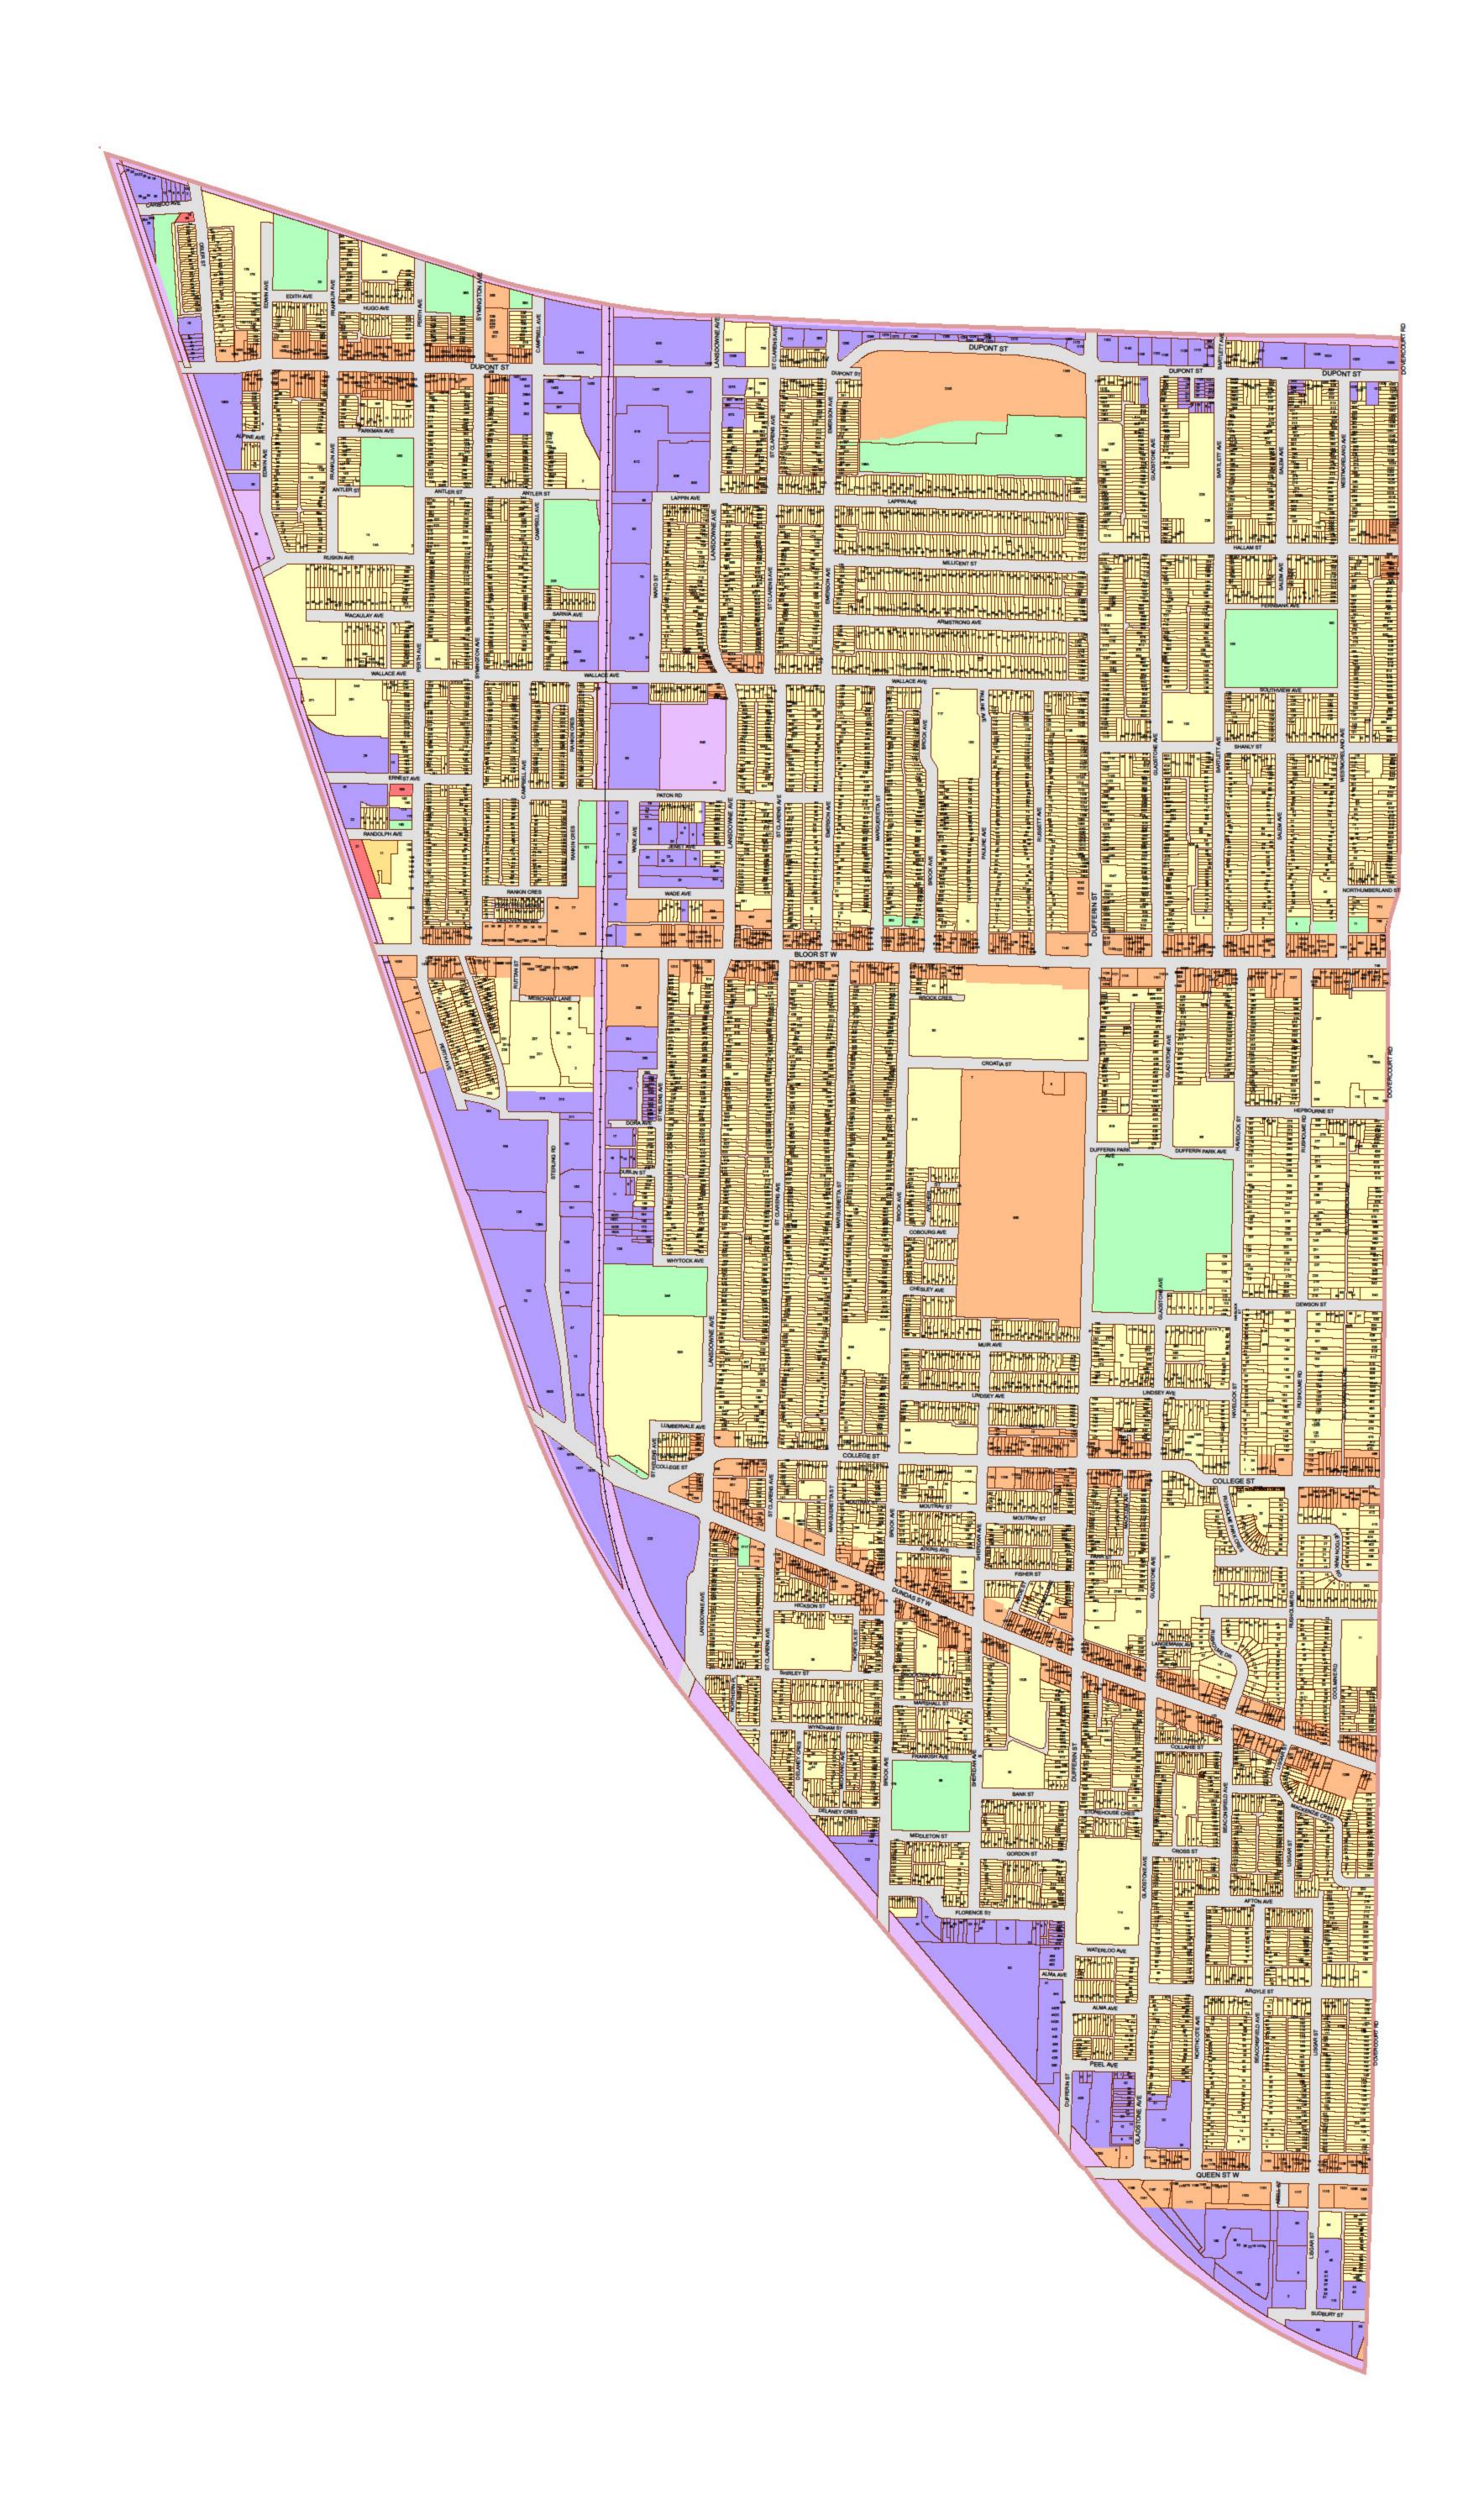

## City of Toronto Municipal Code Chapter 694 - Signs - Schedule 'A'

## Ward 18:

Davenport

## Key Map

## Legend:

**Utility District** Residential District Residential Apartment District Commercial District Commercial Residential District **Employment Industrial District** Employment Industrial Office District Institutional District City Hall and Nathan Phillips Square Open Space District

Gardiner Gateway Special Sign District Chinatown Special Sign District Downtown Yonge Special Sign District Dundas Square Special Sign District University Avenue Special Sign District

Special Sign District

Scale 1:4000