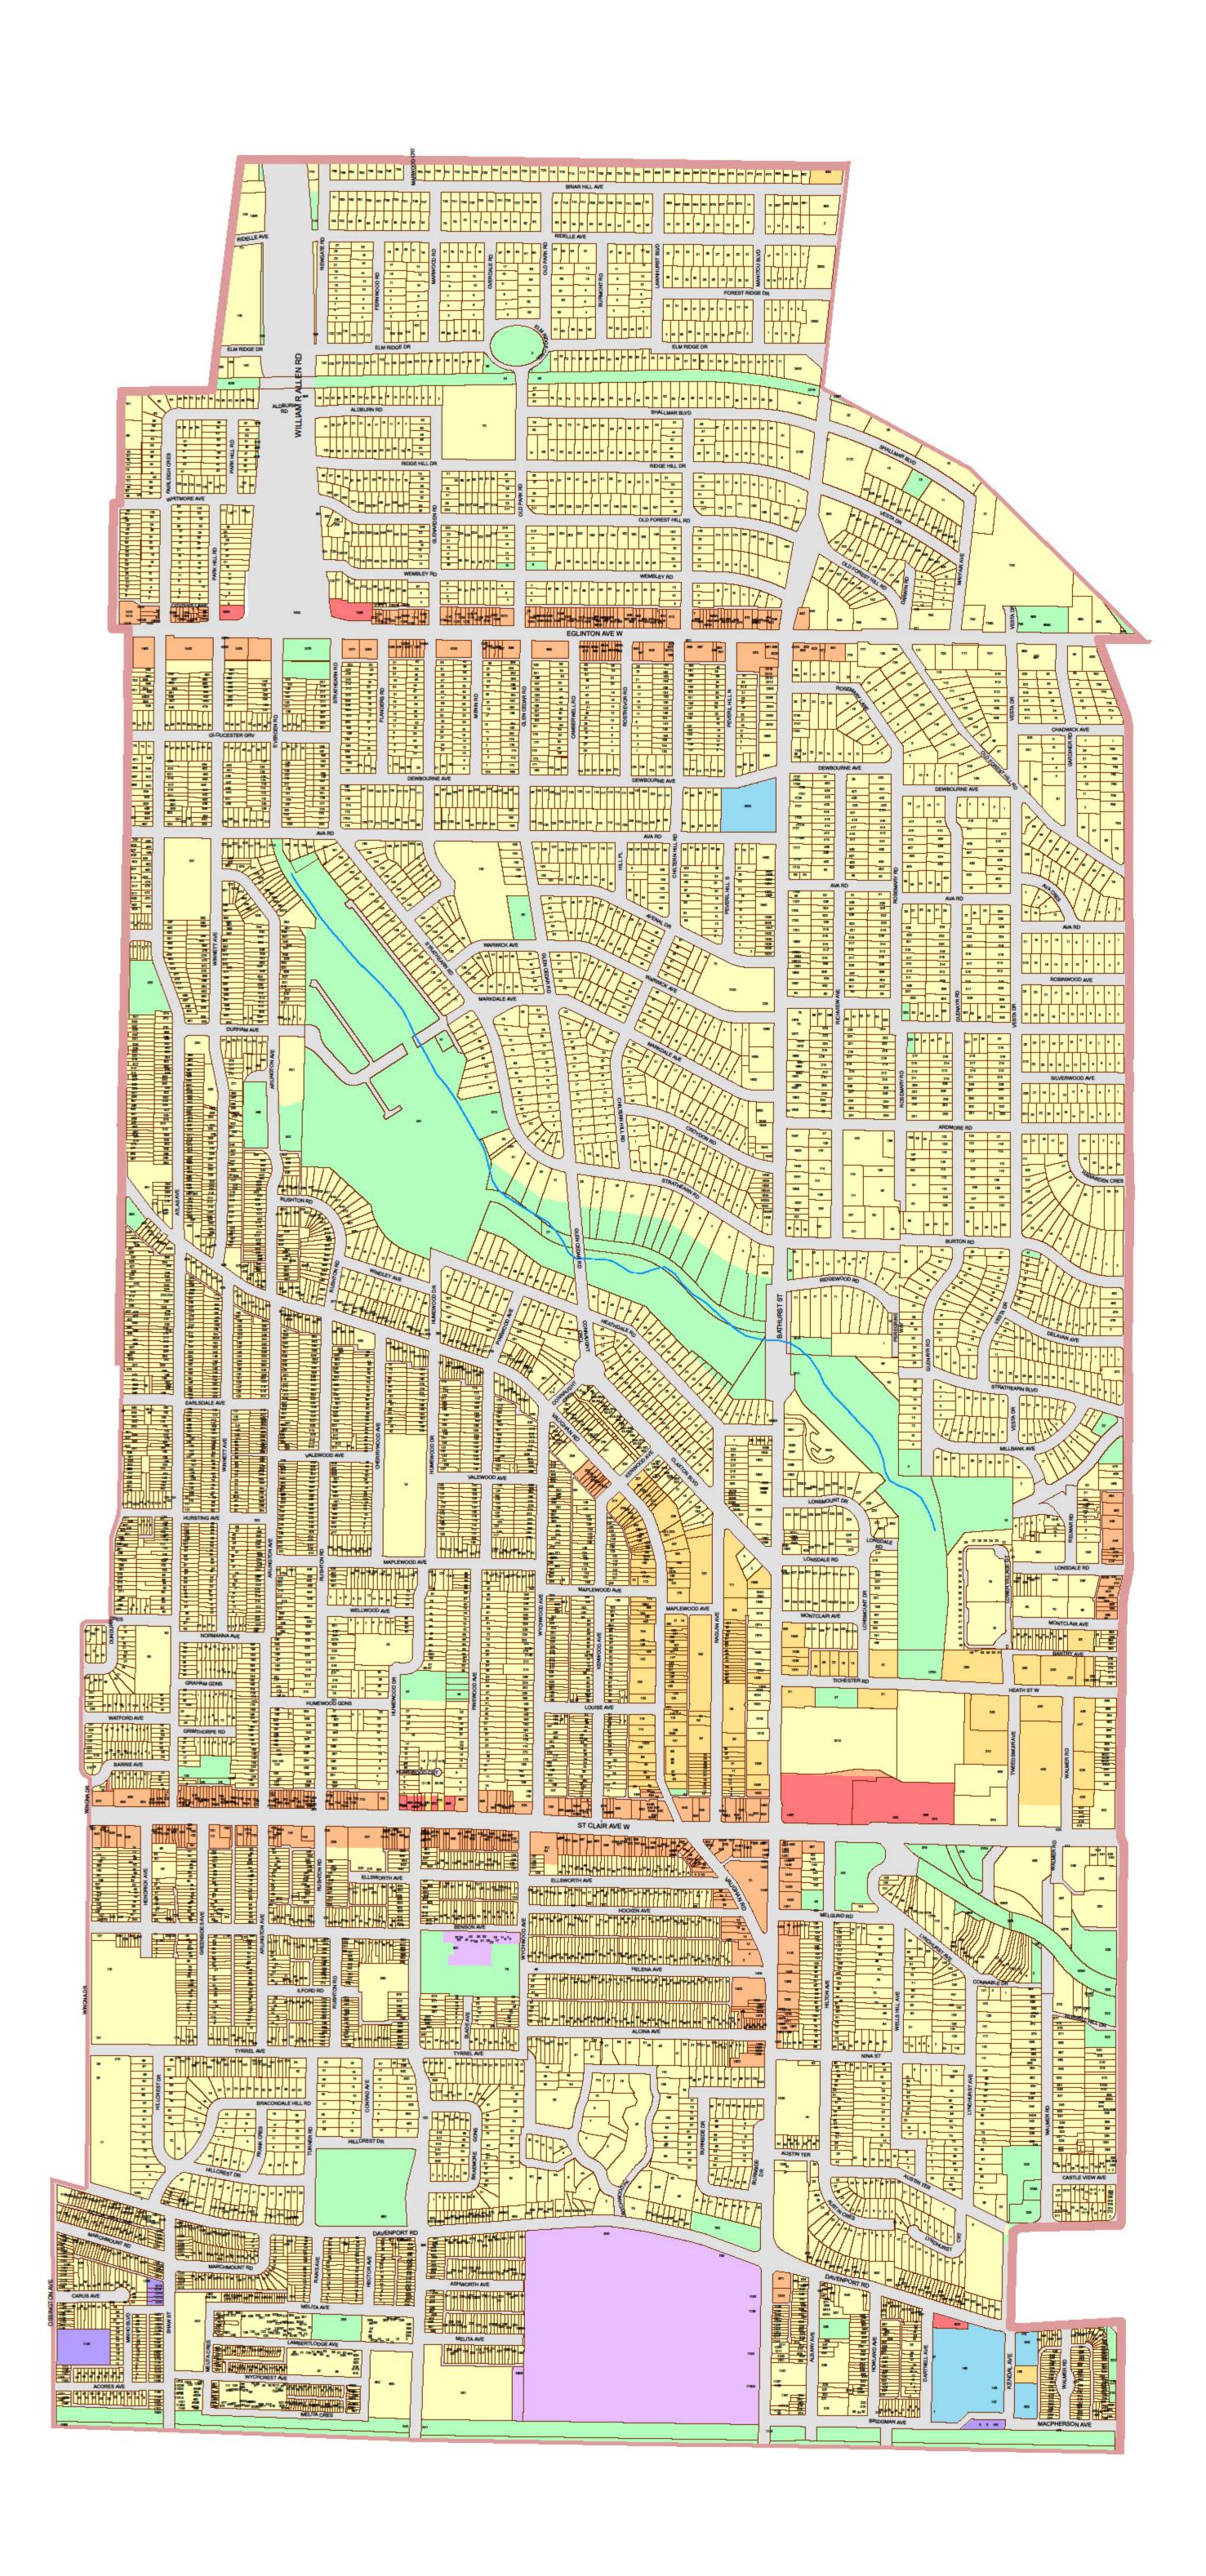

## City of Toronto Municipal Code Chapter 694 - Signs - Schedule 'A'

## Ward 21:

St. Paul's

Key Map

## Legend:

Residential District
Residential Apartment District
Commercial District
Commercial Residential District
Employment Industrial District
Employment Industrial Office District
Institutional District
Open Space District

Utility District

Gardiner Gateway Special Sign District
Chinatown Special Sign District
Downtown Yonge Special Sign District
Dundas Square Special Sign District
University Avenue Special Sign District
City Hall and Nathan Phillips Square

Special Sign District

Scale 1:4000