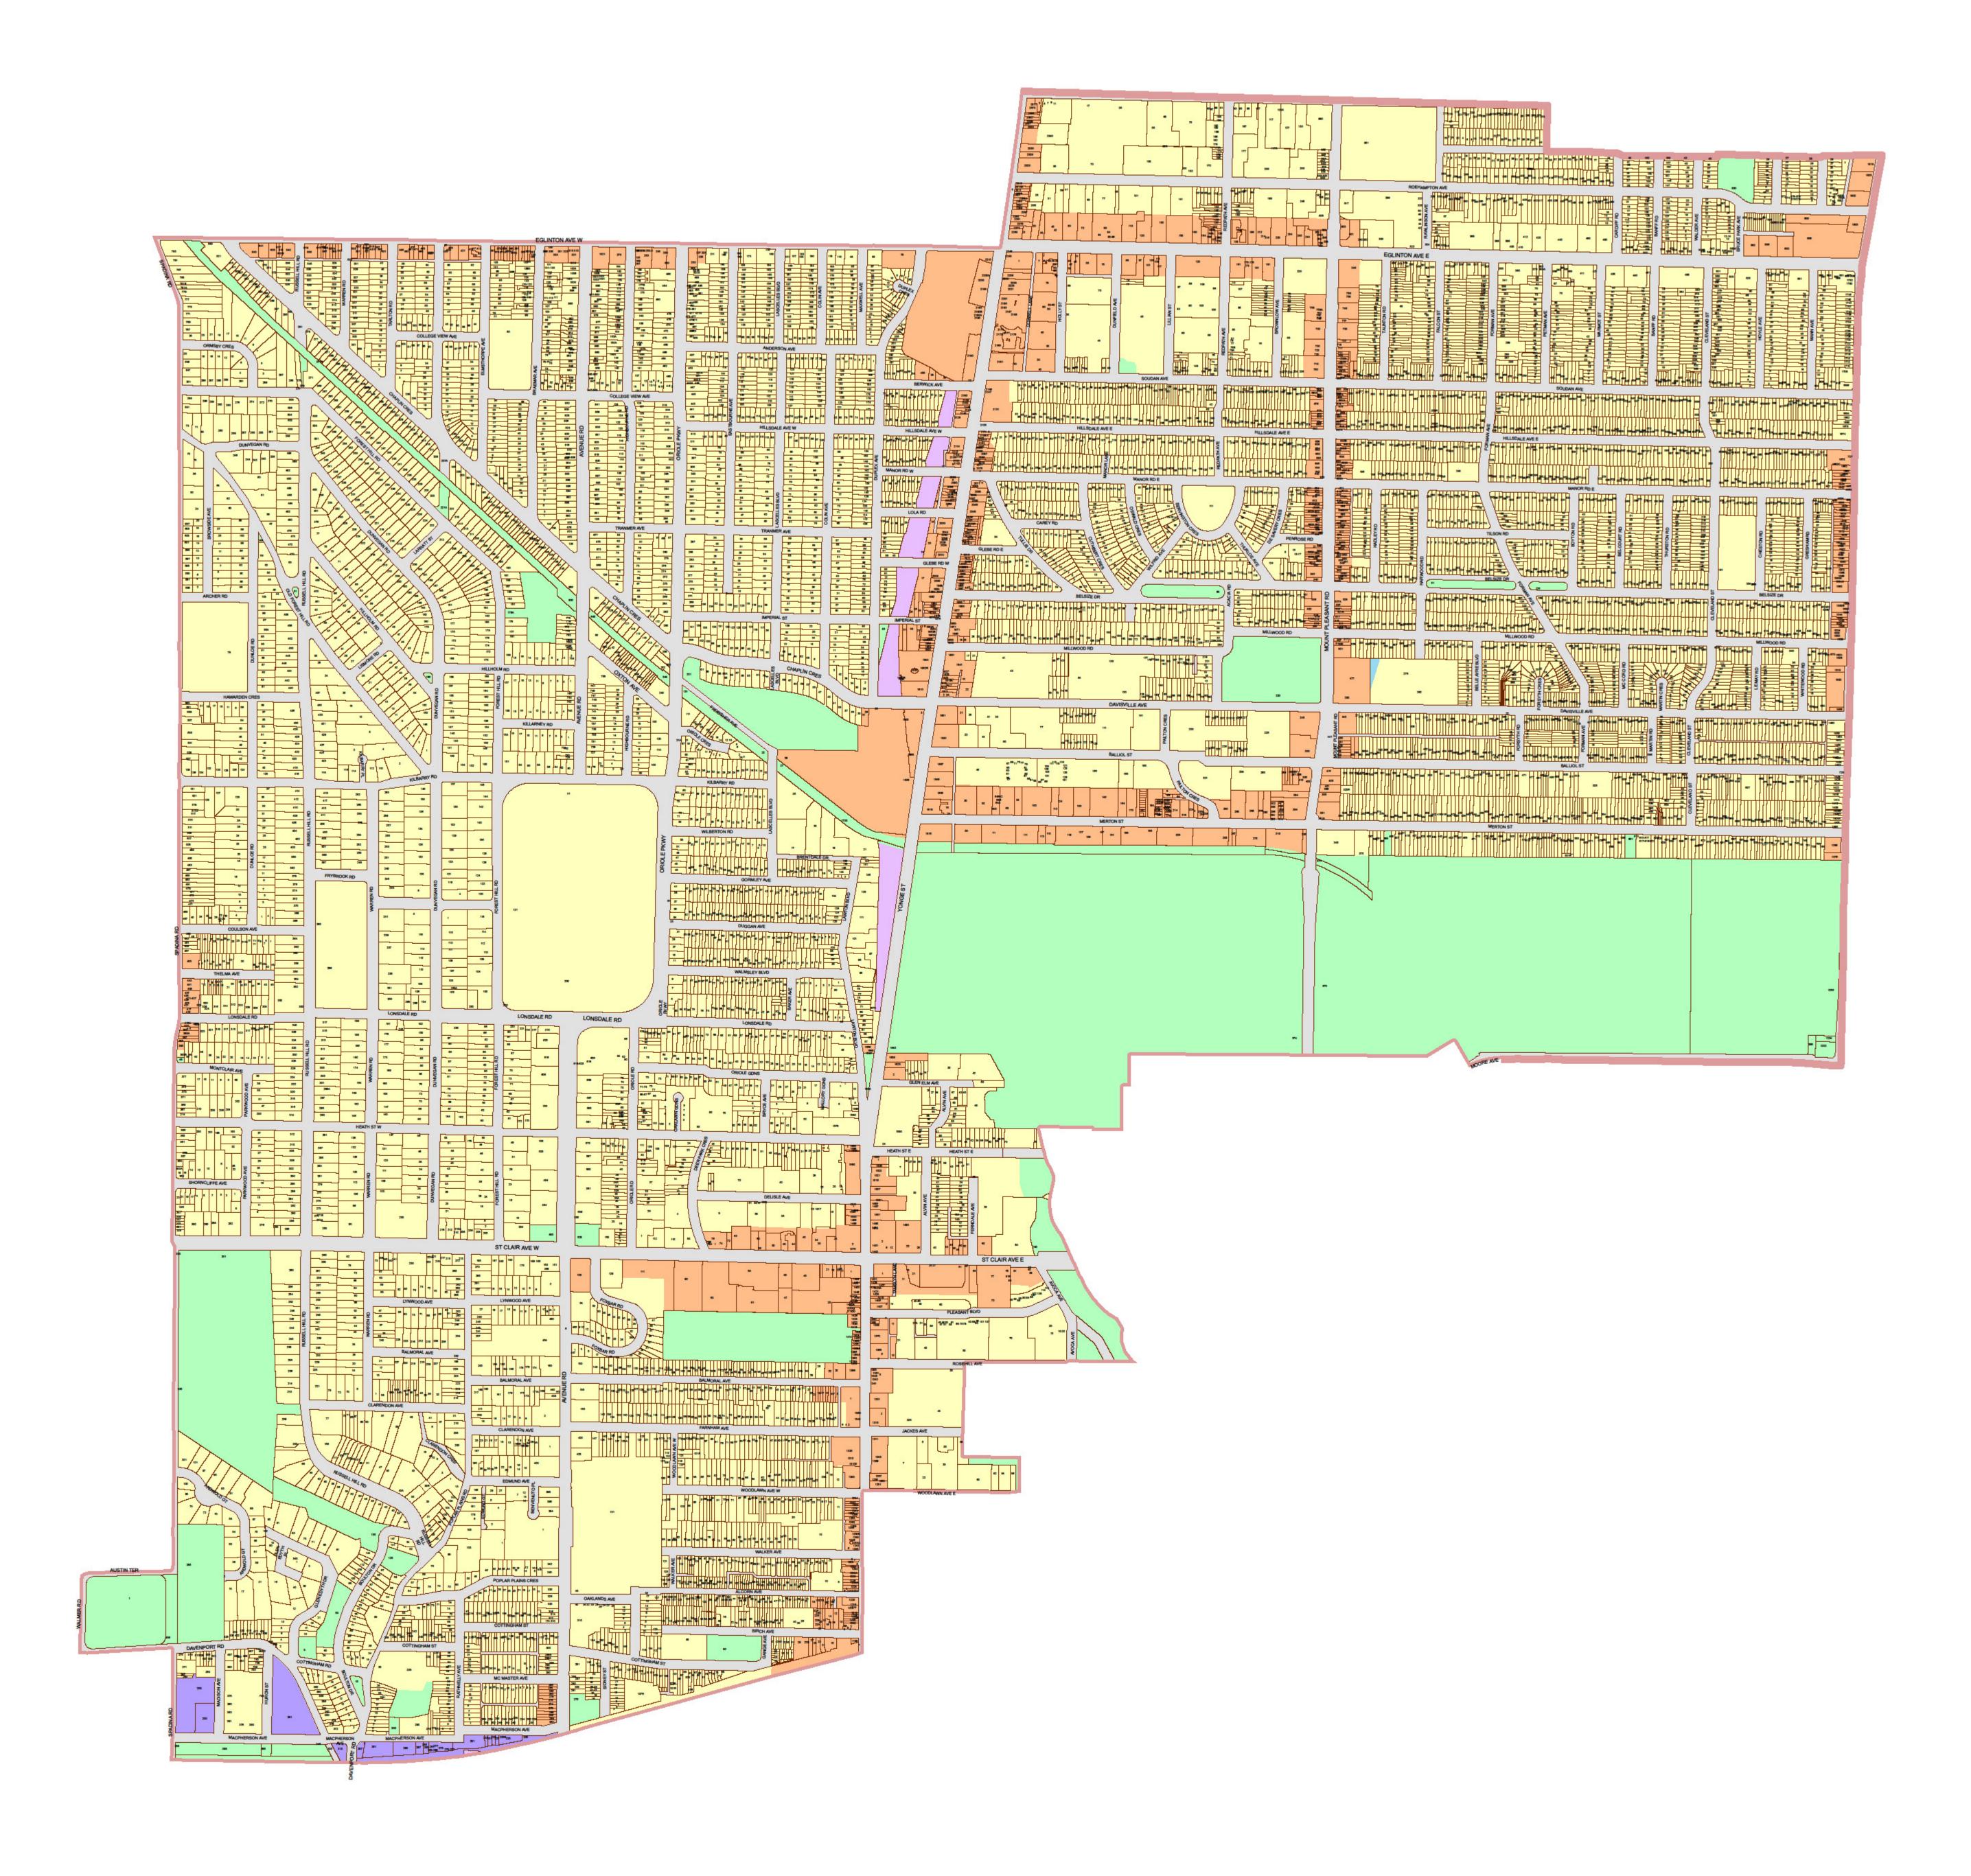

# City of Toronto Municipal Code Chapter 694 - Signs - Schedule 'A'

## Ward 22:

### St. Paul's

## Legend

Residential District Residential Apartment District Commercial District Commercial Residential District Employment Industrial District Employment Industrial Office District Institutional District Open Space District Utility District Gardiner Gateway Special Sign District Chinatown Special Sign District Downtown Yonge Special Sign District Dundas Square Special Sign District University Avenue Special Sign District City Hall and Nathan Phillips Square Special Sign District

Scale 1:4000

For an electronic version of this map refer to www.toronto.ca/building