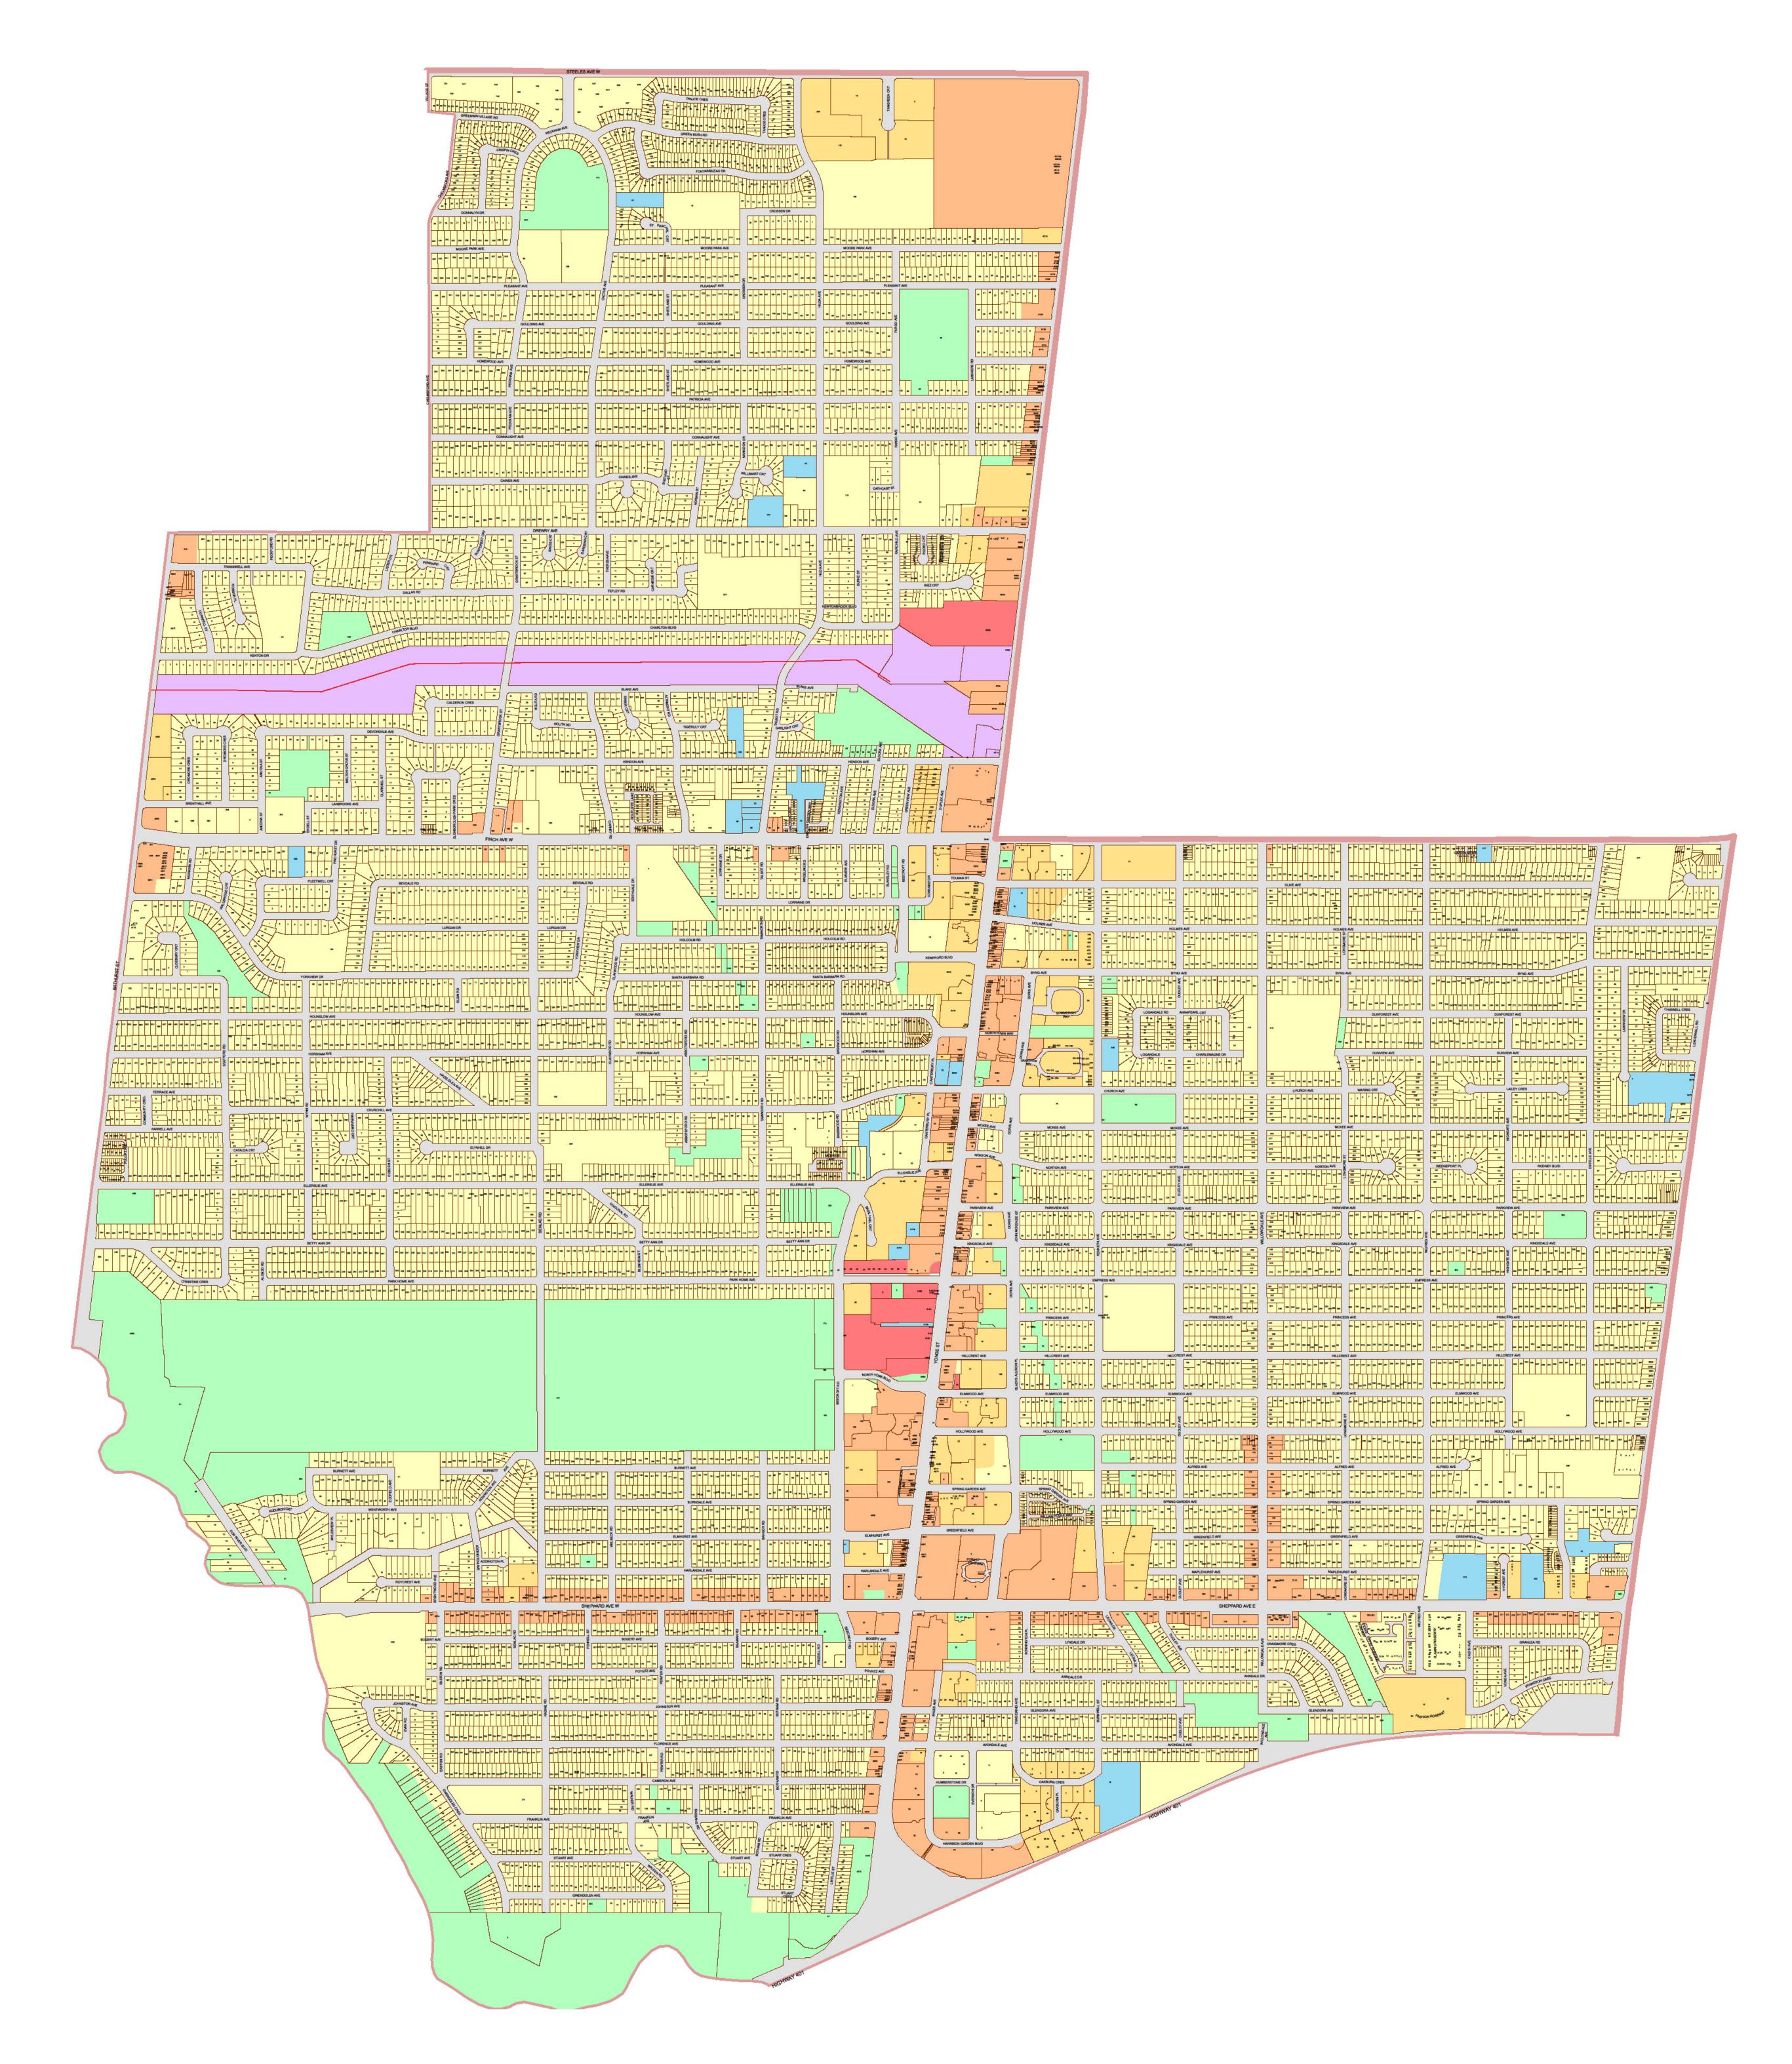

# City of Toronto Municipal Code Chapter 694 - Signs - Schedule 'A'

## Ward 23:

### Willowdale

## Legend

Residential District
Residential Apartment District
Commercial District
Commercial Residential District
Employment Industrial District
Employment Industrial Office District
Institutional District
Open Space District
Utility District
Gardiner Gateway Special Sign District
Chinatown Special Sign District
Downtown Yonge Special Sign District
University Avenue Special Sign District
City Hall and Nathan Phillips Square

Scale 1:4000

For an electronic version of this map refer to www.toronto.ca/building

Special Sign District