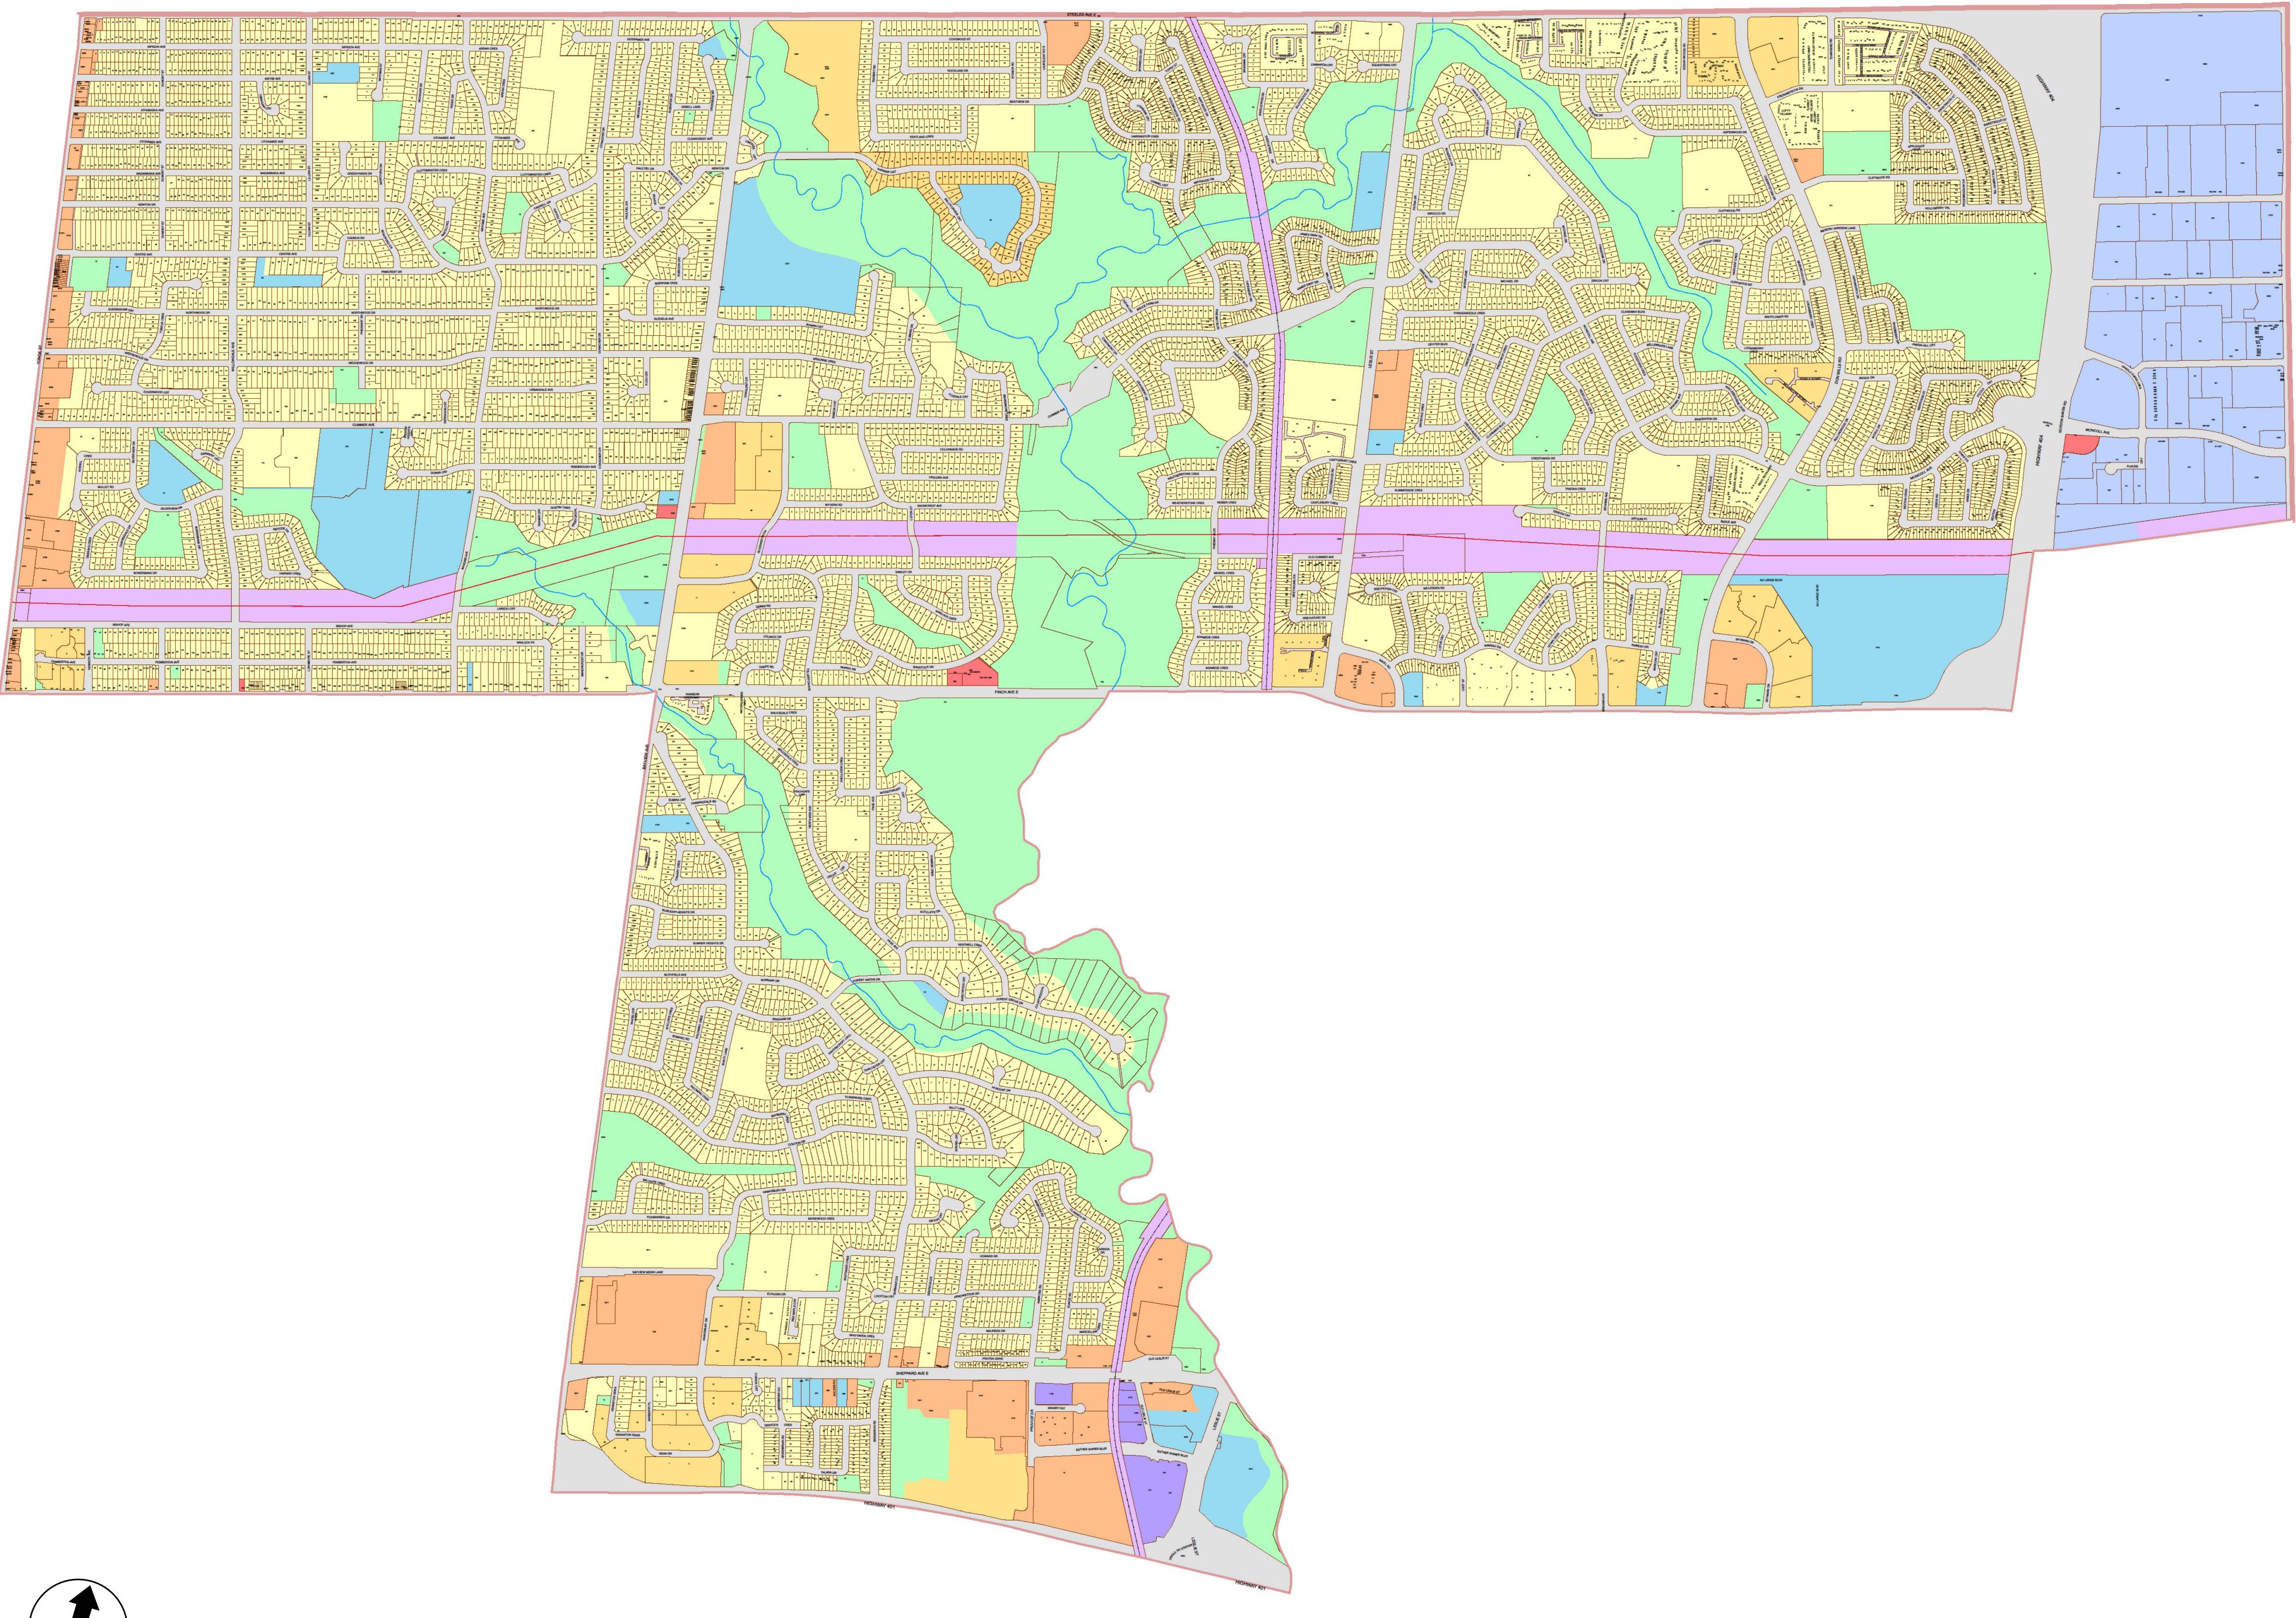

## Ward 24:

#### Willowdale

Key Map

## Legend

|   | Residential District                    |
|---|-----------------------------------------|
| - | Residential Apartment District          |
|   | Commercial District                     |
|   | Commercial Residential District         |
|   | Employment Industrial District          |
|   | Employment Industrial Office District   |
|   | Institutional District                  |
|   | Open Space District                     |
|   | Utility District                        |
|   | Gardiner Gateway Special Sign District  |
|   | Chinatown Special Sign District         |
|   | Downtown Yonge Special Sign District    |
|   | Dundas Square Special Sign District     |
|   | University Avenue Special Sign District |
|   | City Hall and Nathan Phillips Square    |
|   | Special Sign District                   |

Scale 1:4000

For an electronic version of this map refer to www.toronto.ca/building