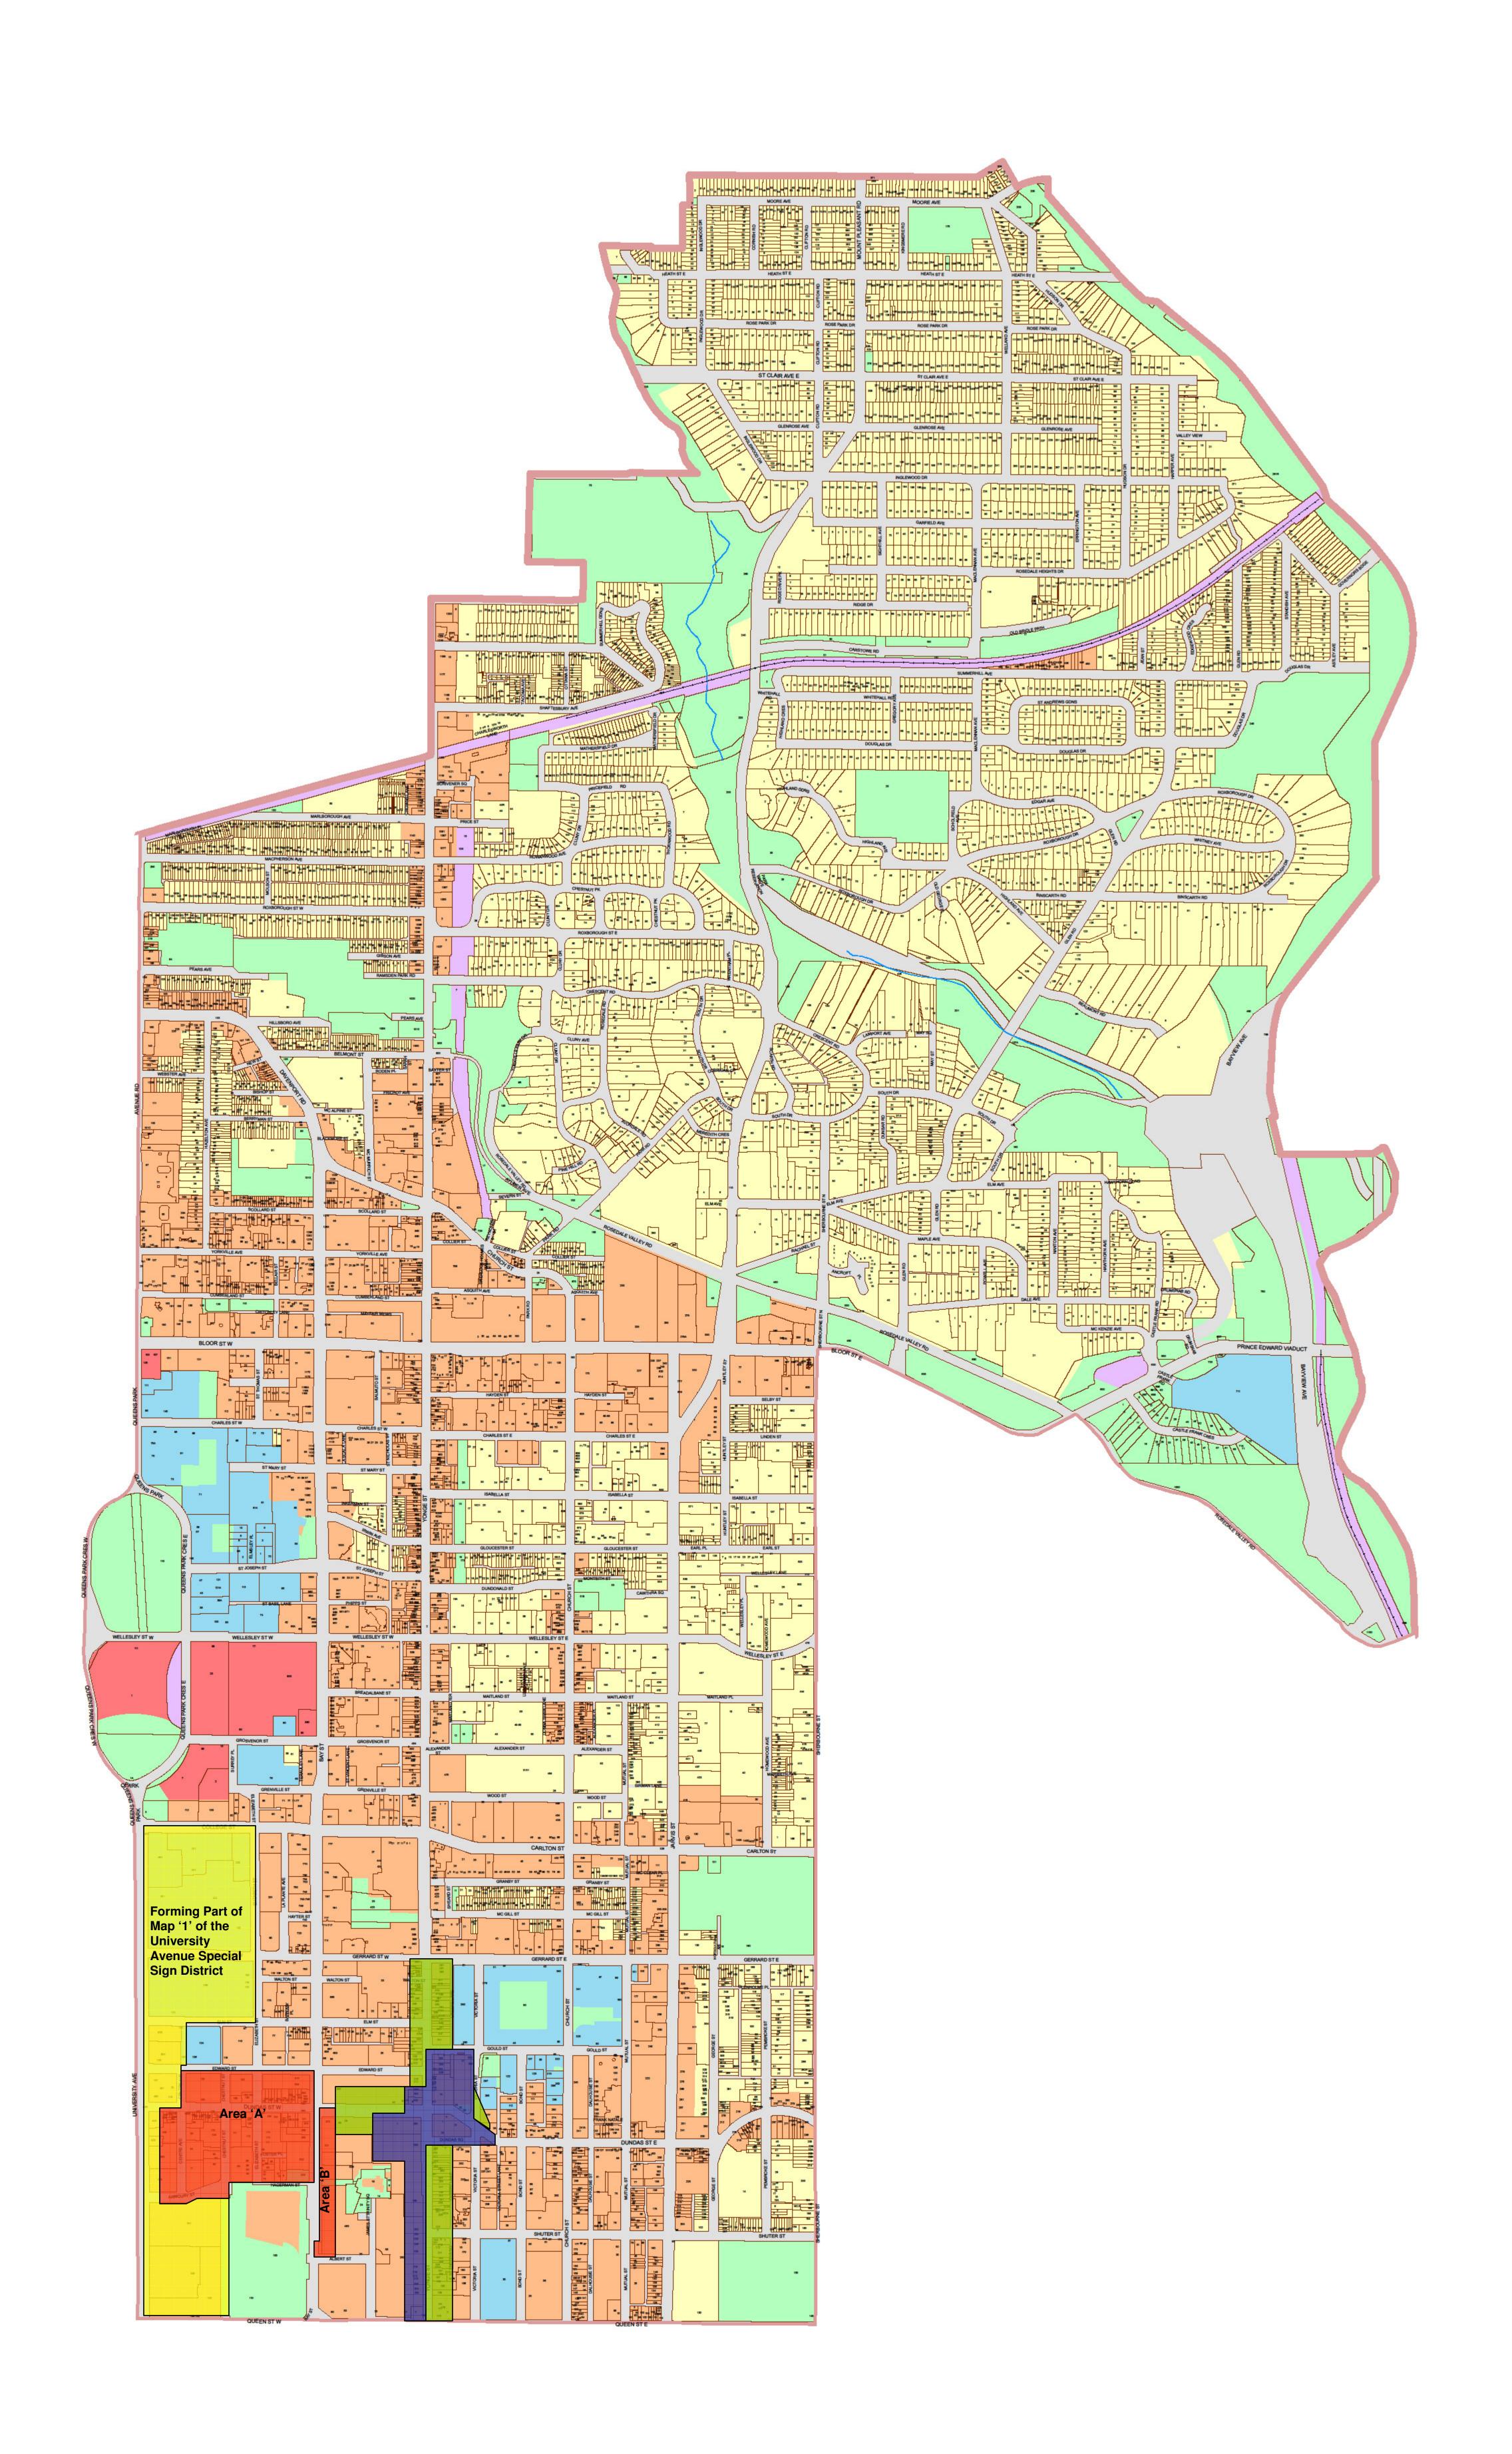

## City of Toronto Municipal Code Chapter 694 - Signs - Schedule 'A'

## Ward 27: Toronto Centre-Rosedale Key Map

## Legend:

**Utility District** Residential District Residential Apartment District Gardiner Gateway Special Sign District Chinatown Special Sign District Commercial District Commercial Residential District Downtown Yonge Special Sign District Dundas Square Special Sign District **Employment Industrial District** Employment Industrial Office District University Avenue Special Sign District Institutional District City Hall and Nathan Phillips Square Open Space District Special Sign District