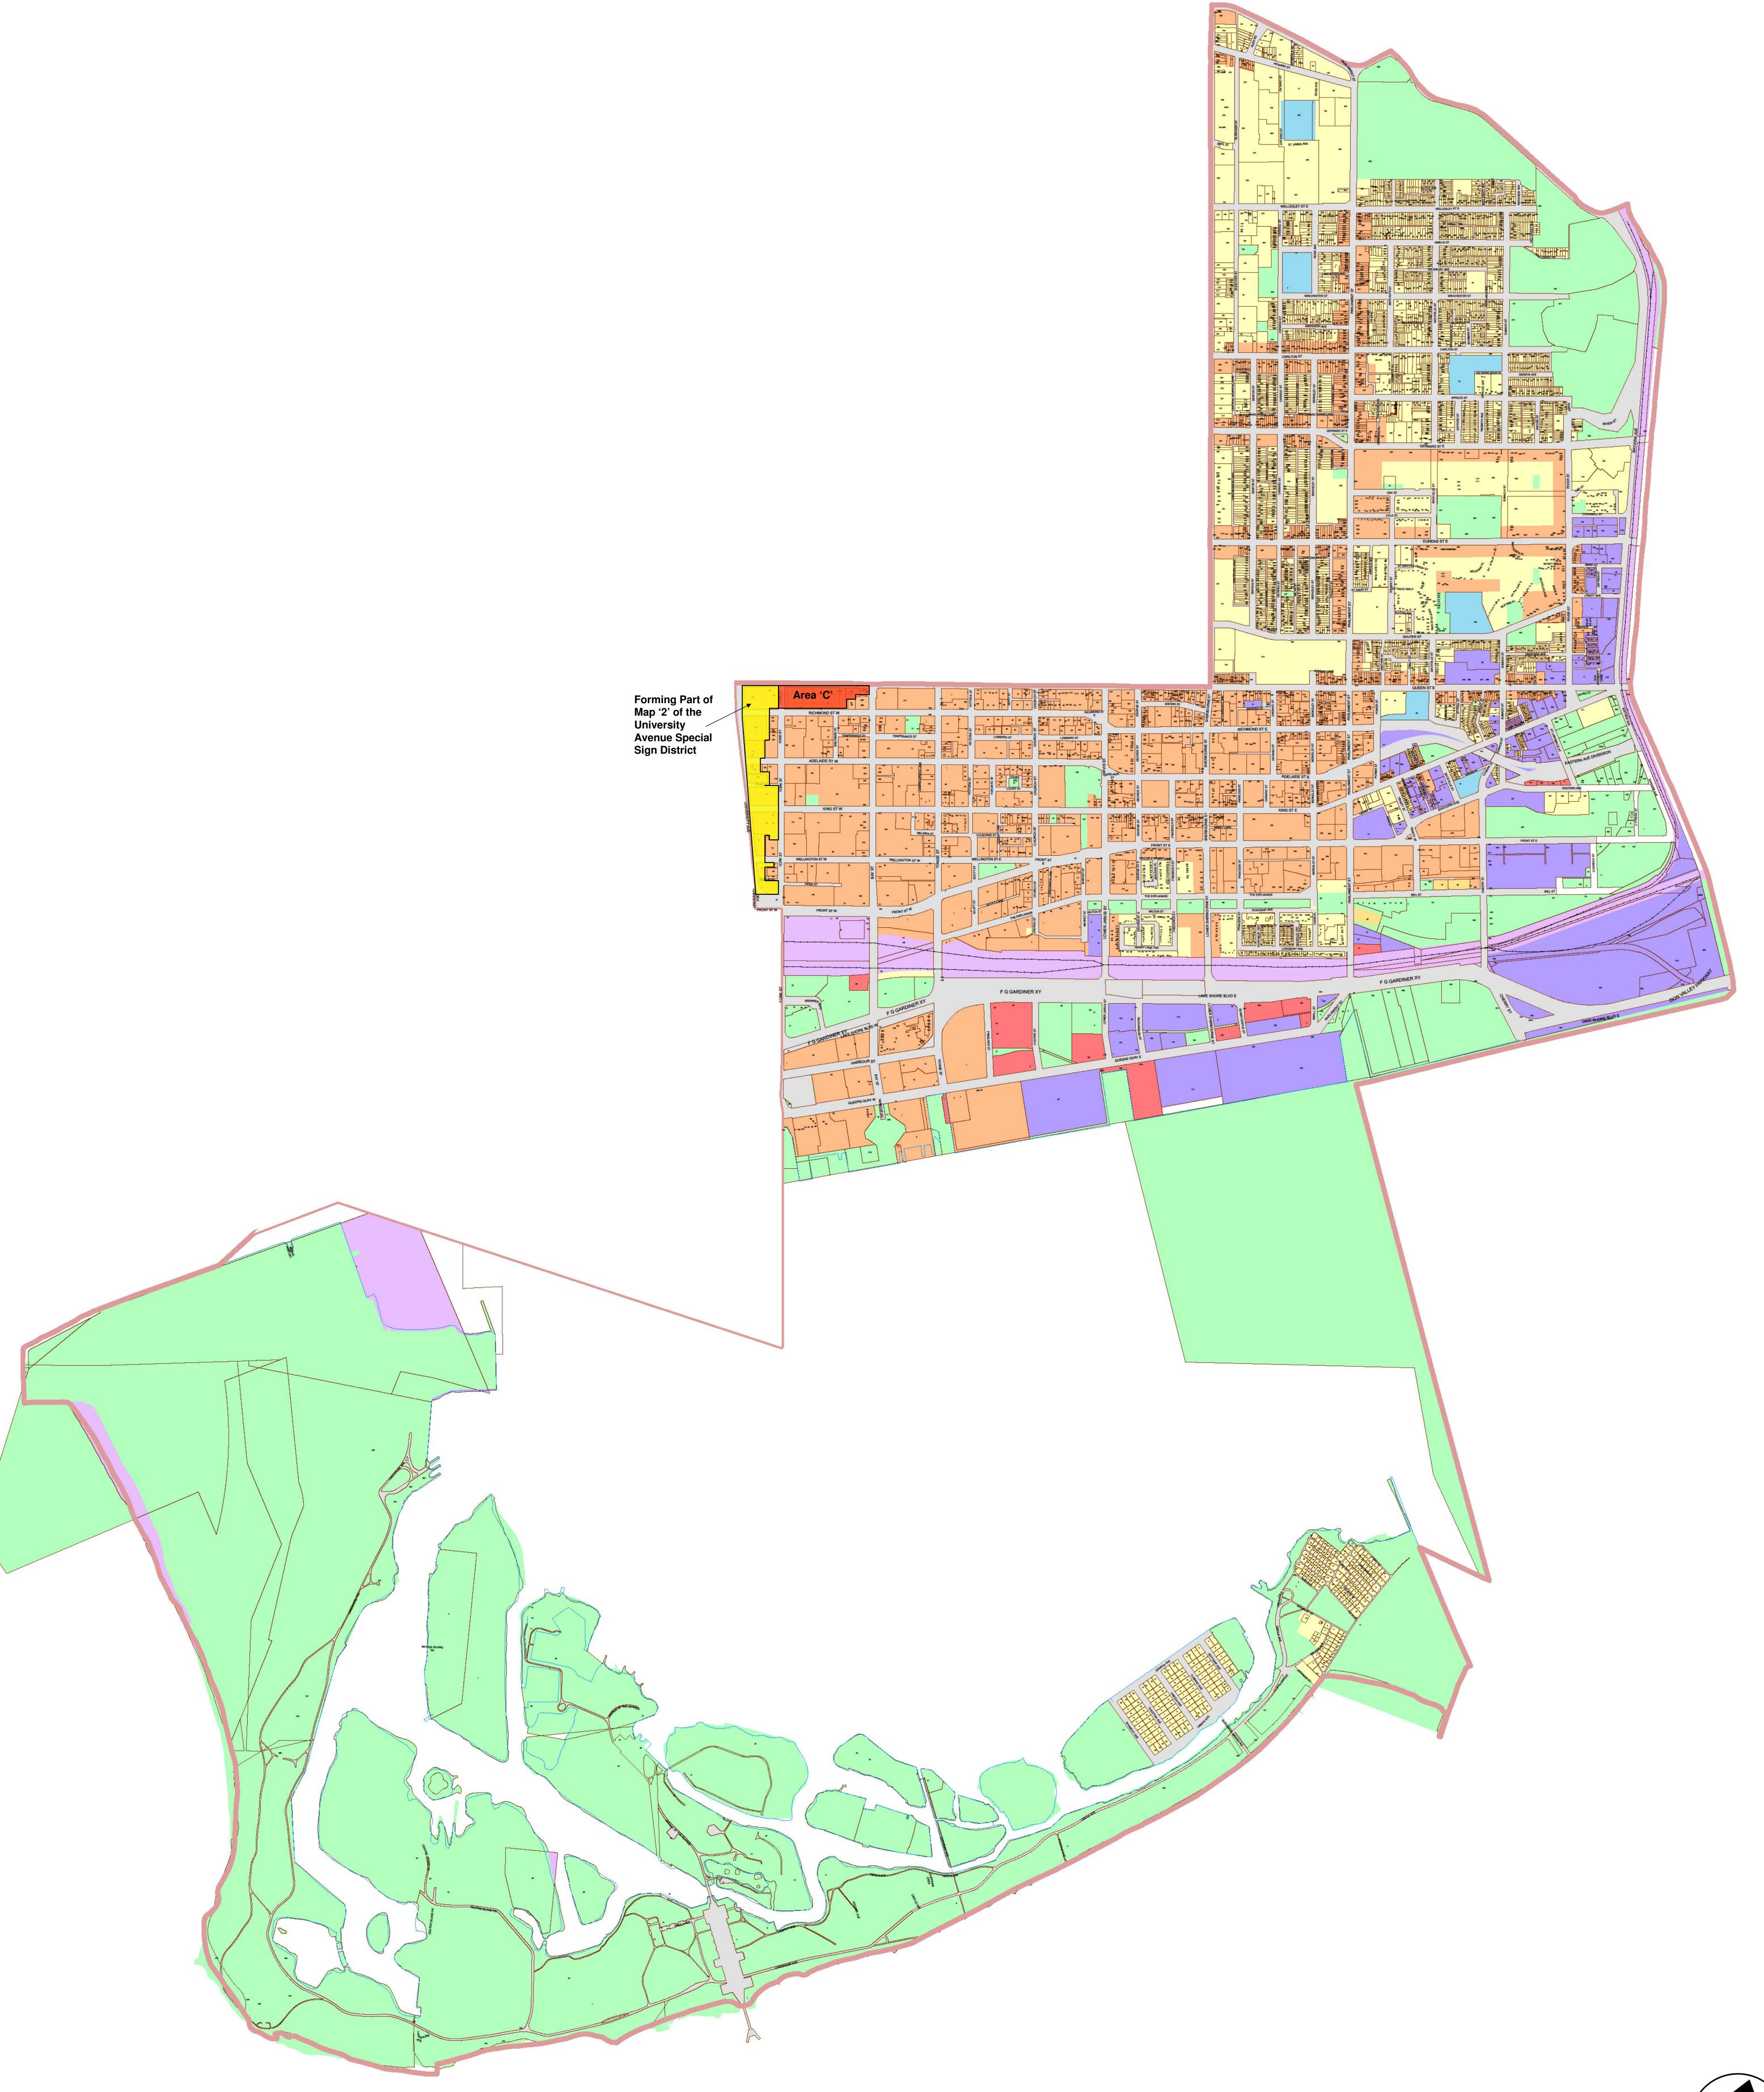

## City of Toronto Municipal Code Chapter 694 - Signs - Schedule 'A'

Ward 28:

Toronto Centre - Rosedale

Key Map

## Legend:

Residential District Residential Apartment District Commercial District **Commercial Residential District** Employment Industrial District Employment Industrial Office District Institutional District Open Space District

Utility District

Gardiner Gateway Special Sign District Chinatown Special Sign District Downtown Yonge Special Sign District Dundas Square Special Sign District University Avenue Special Sign District City Hall and Nathan Phillips Square Special Sign District

Scale 1:4000

For an electronic version of this map refer to www.toronto.ca/building

November 2009