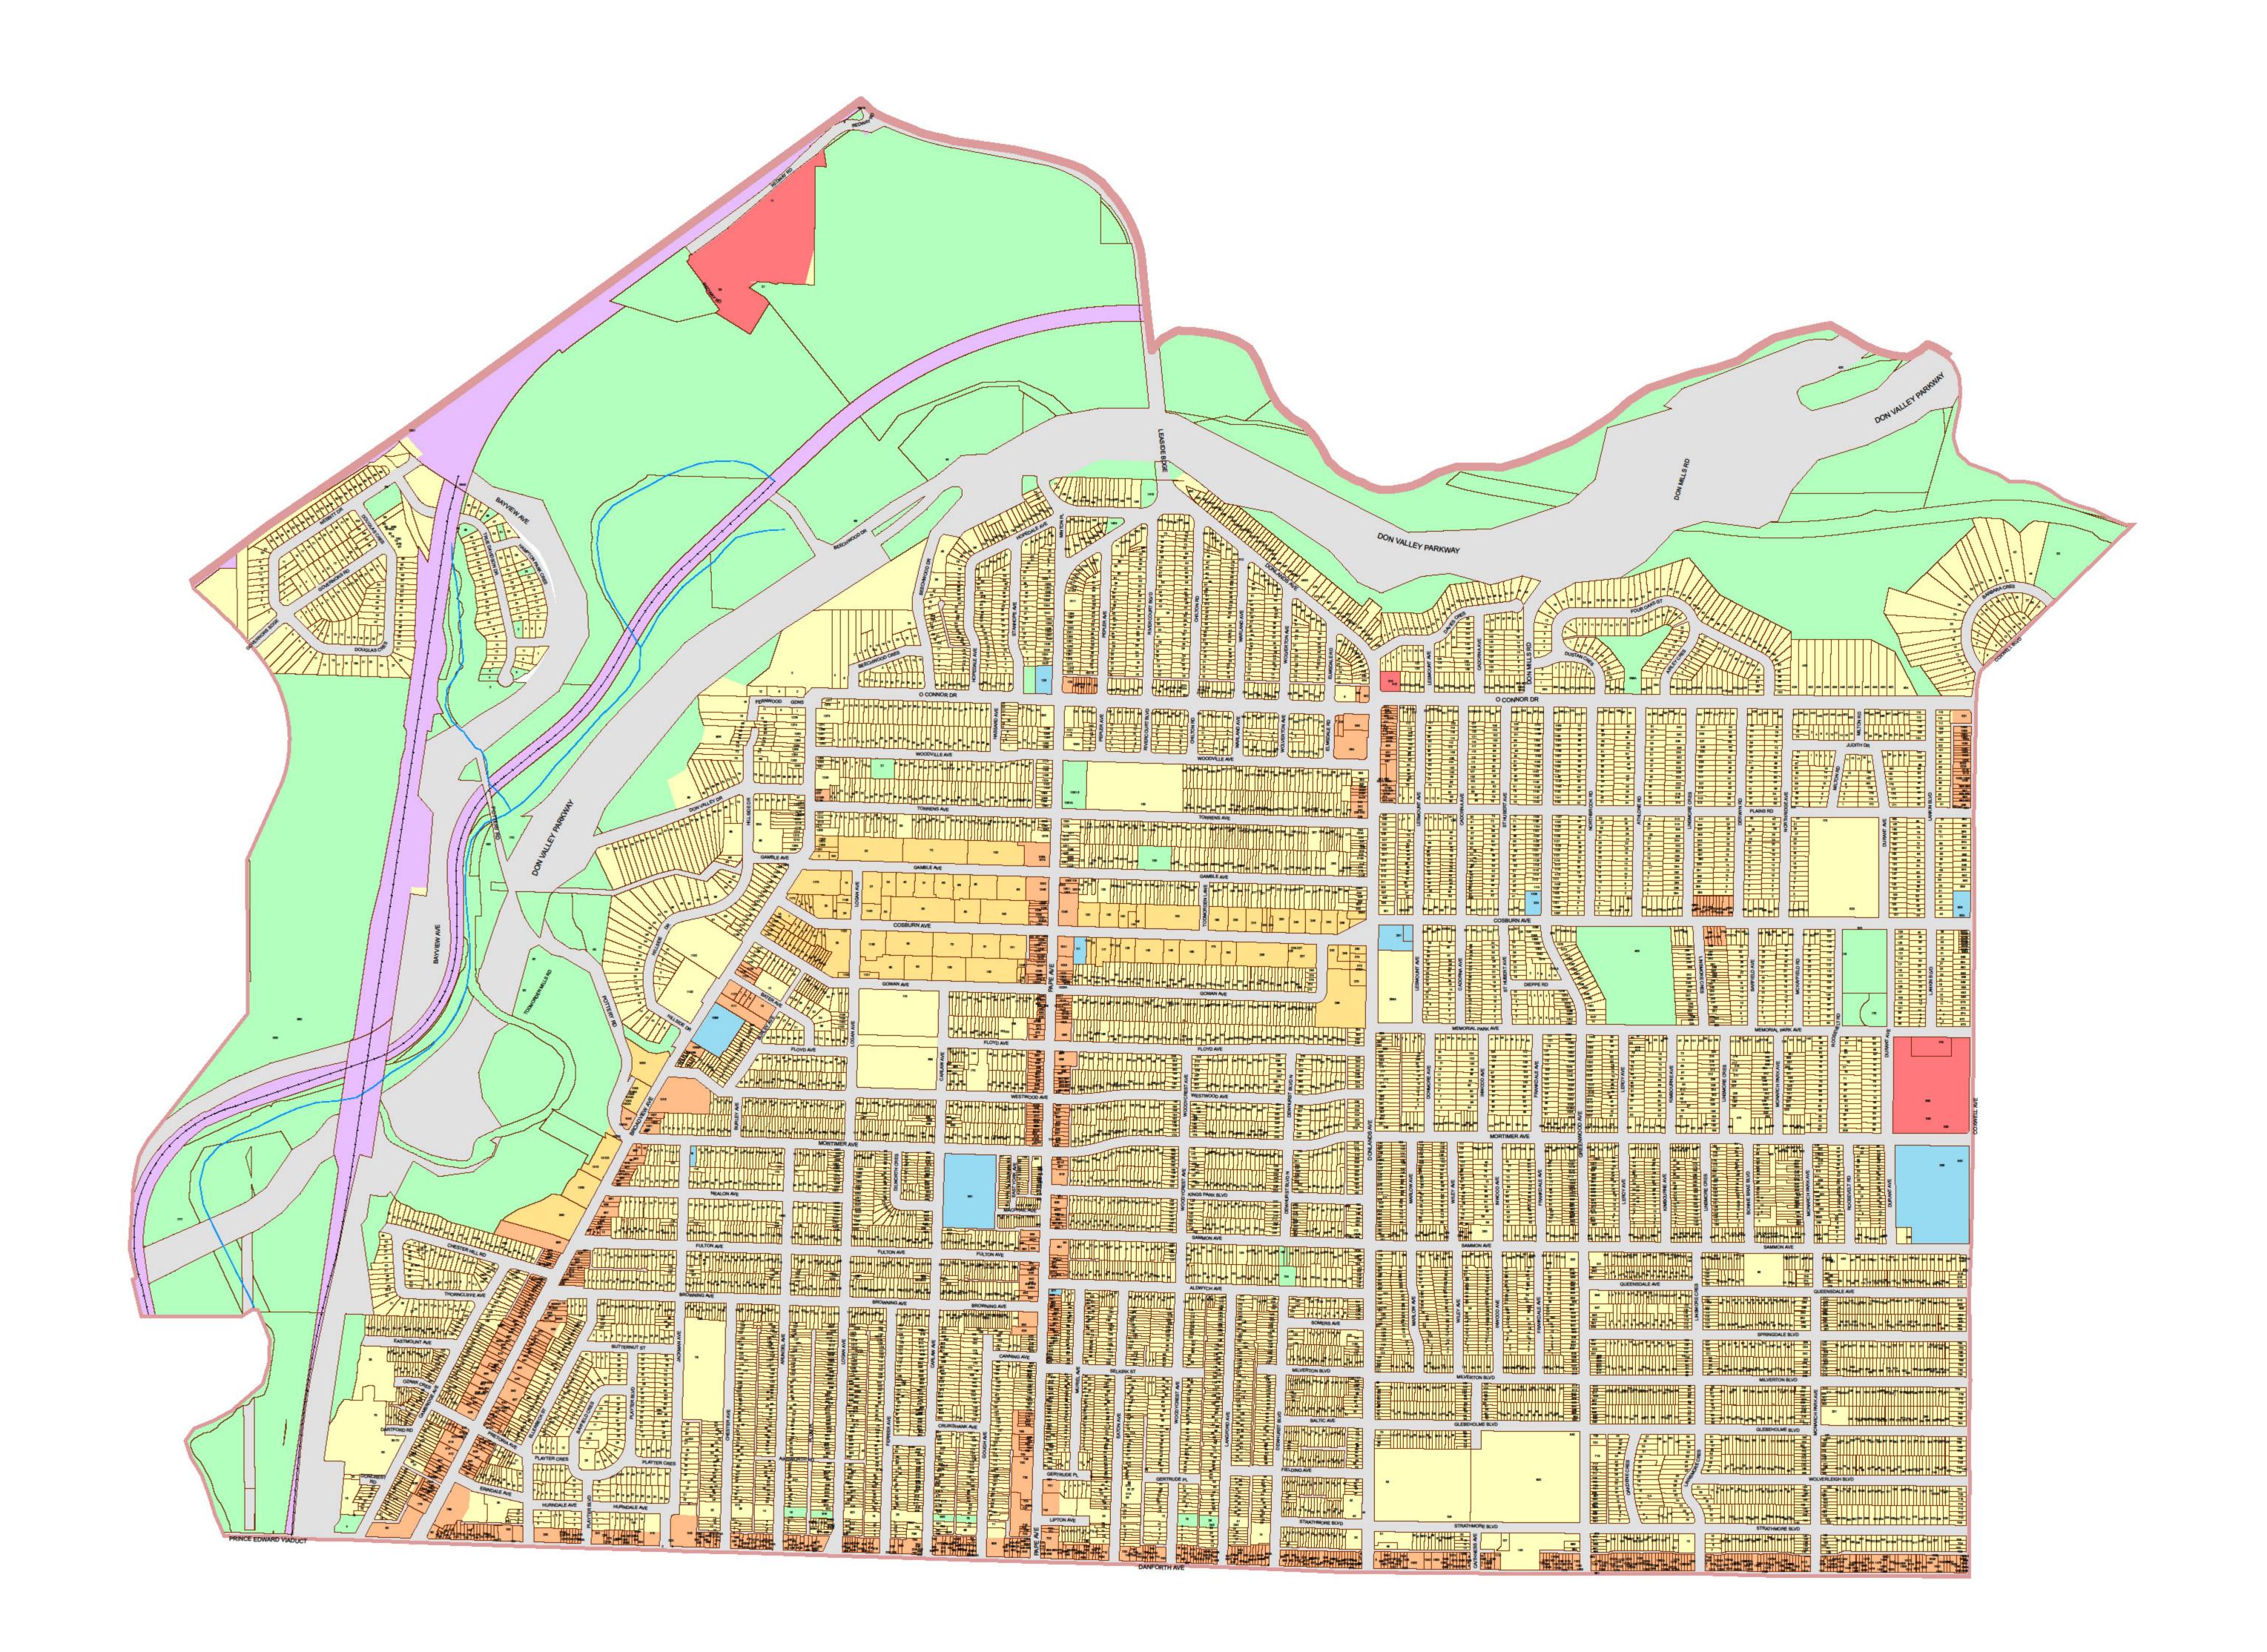

# City of Toronto Municipal Code Chapter 694 - Signs - Schedule 'A'

### Ward 29:

#### Toronto Danforth

## Legend

Residential District

Residential Apartment District

Commercial District

Commercial Residential District

Employment Industrial District

Employment Industrial Office District

Institutional District

Open Space District

Utility District

Gardiner Gateway Special Sign District

Chinatown Special Sign District

Downtown Yonge Special Sign District

Dundas Square Special Sign District

University Avenue Special Sign District

City Hall and Nathan Phillips Square

Special Sign District

Scale 1:4000

For an electronic version of this map refer to www.toronto.ca/building