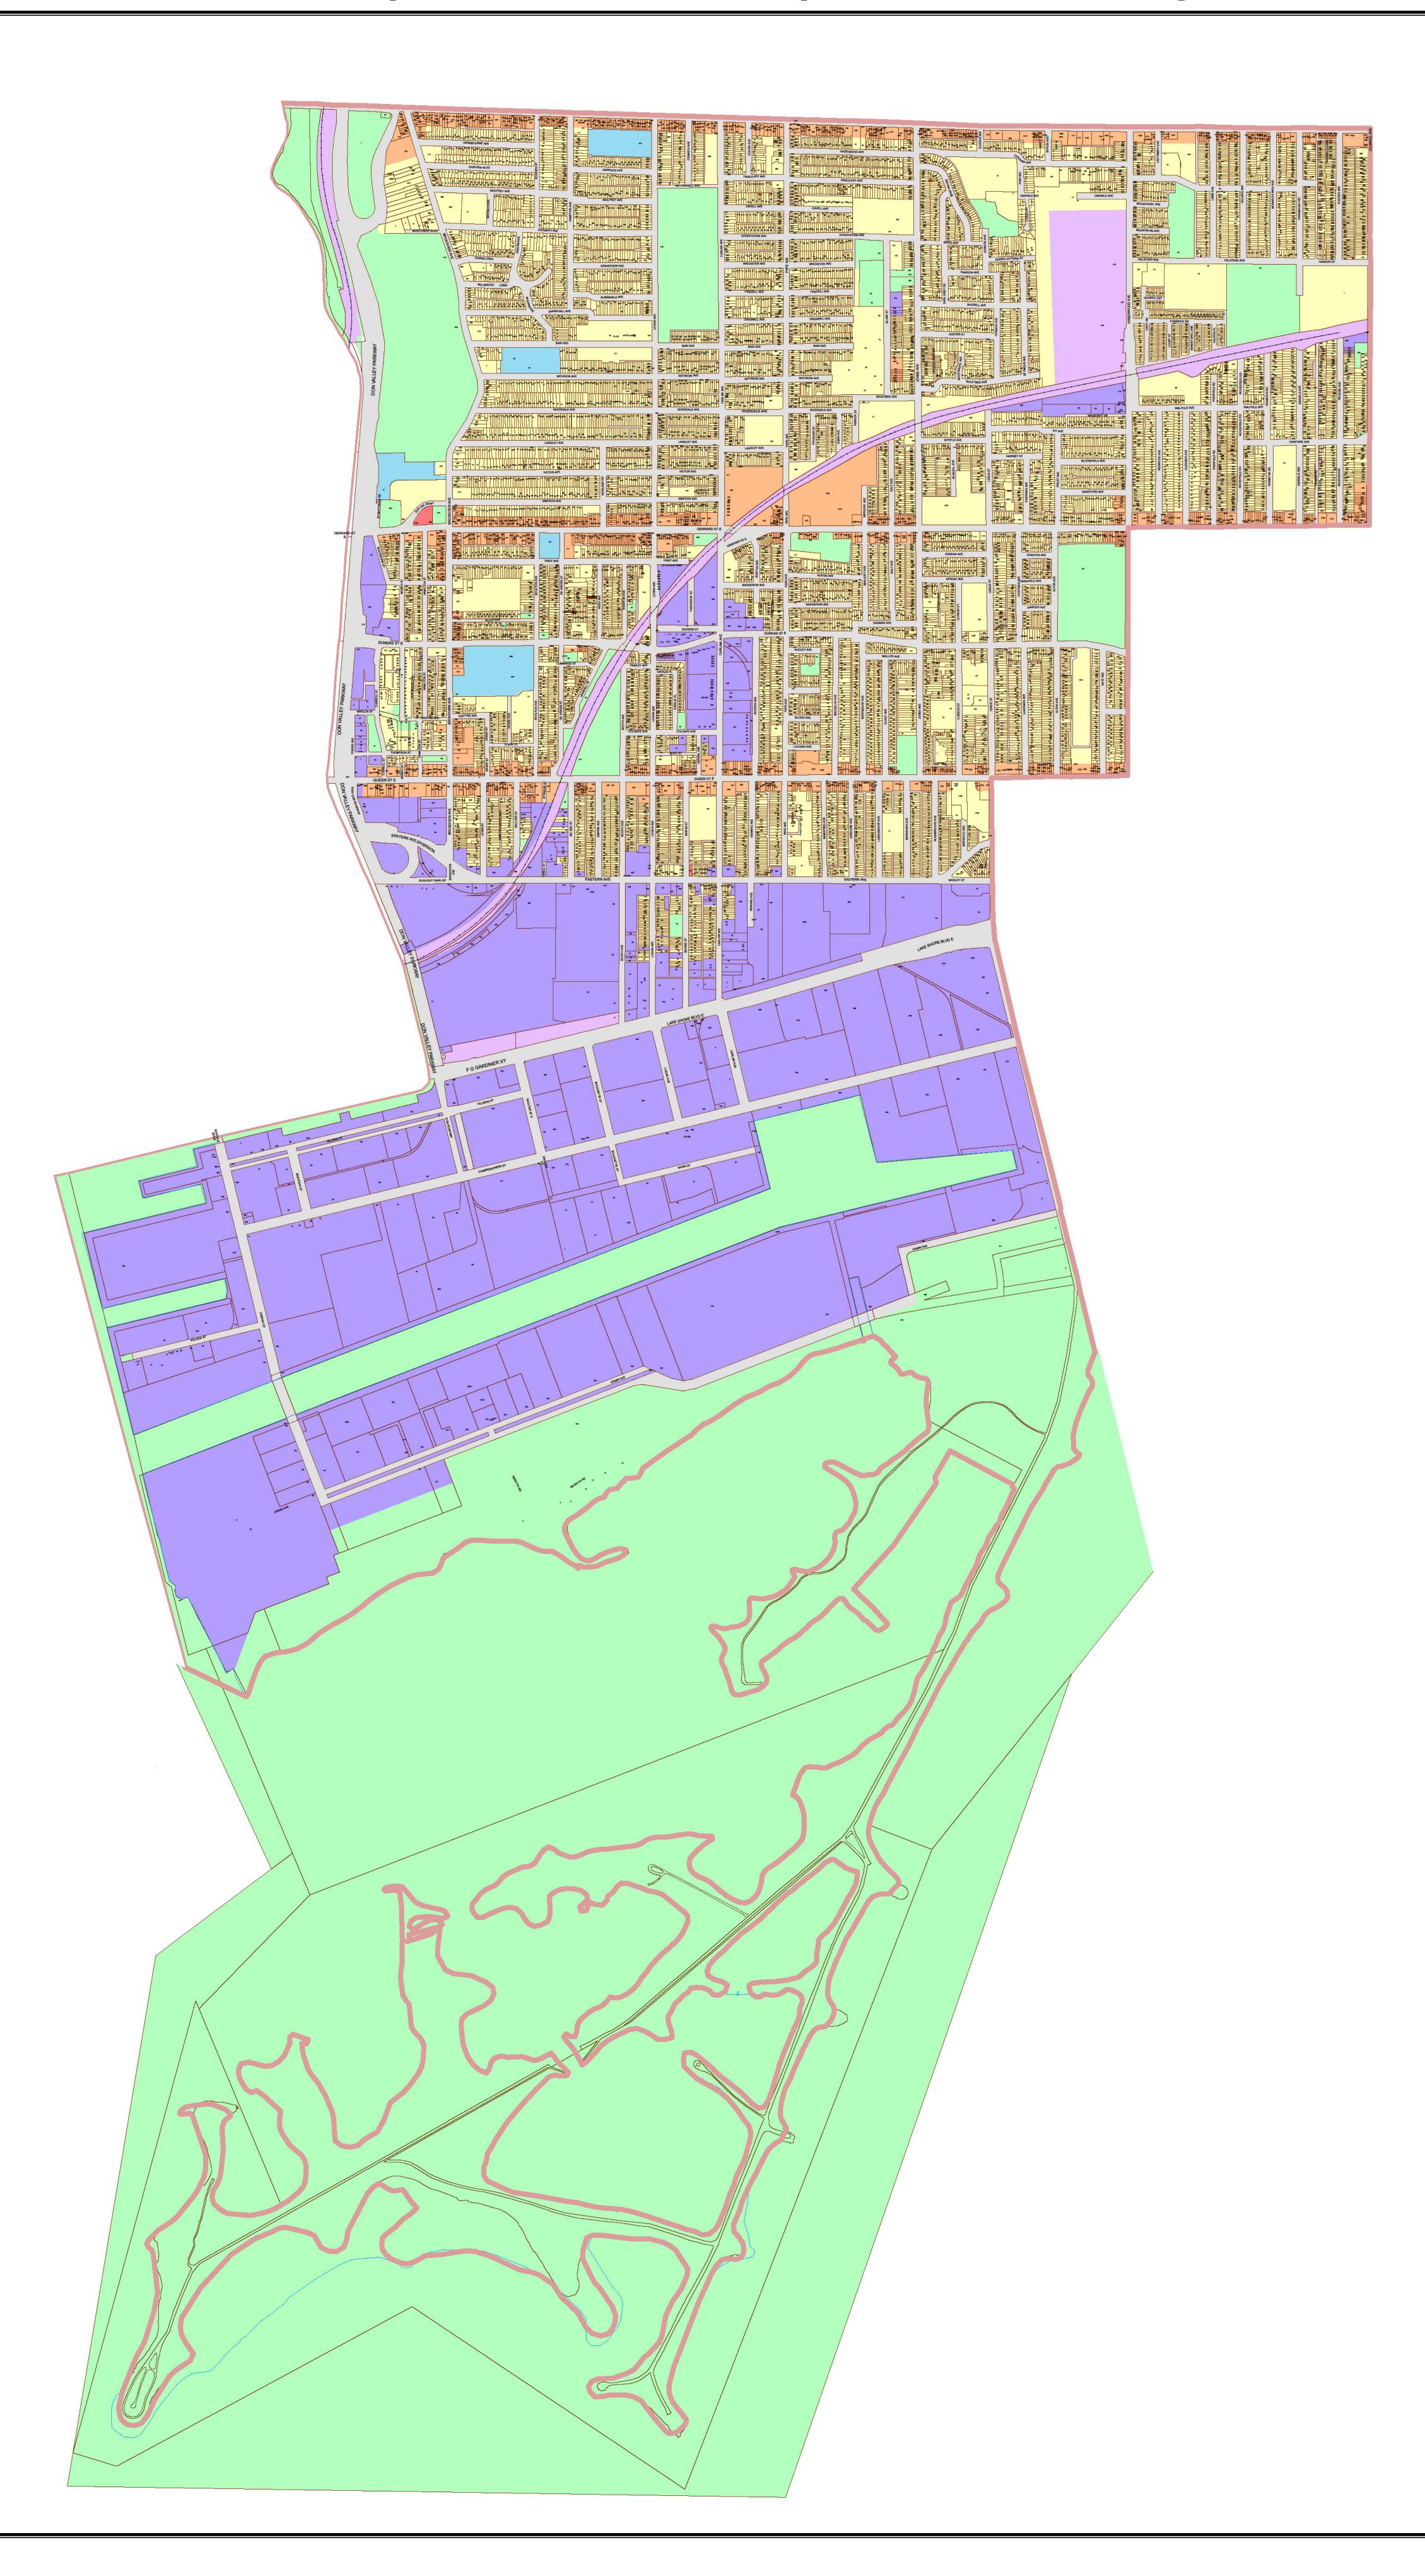

## City of Toronto Municipal Code Chapter 694 - Signs - Schedule 'A'

Ward 30:

Toronto Danforth

Key Map

Legend:

Residential District
Residential Apartment District
Commercial District
Commercial Residential District
Employment Industrial District
Employment Industrial Office District
Institutional District
Open Space District

Utility District
Gardiner Gateway Special Sign District
Chinatown Special Sign District
Downtown Yonge Special Sign District
Dundas Square Special Sign District
University Avenue Special Sign District
City Hall and Nathan Phillips Square
Special Sign District

Scale 1:4000

For an electronic version of this map refer to www.toronto.ca/building

November 2009