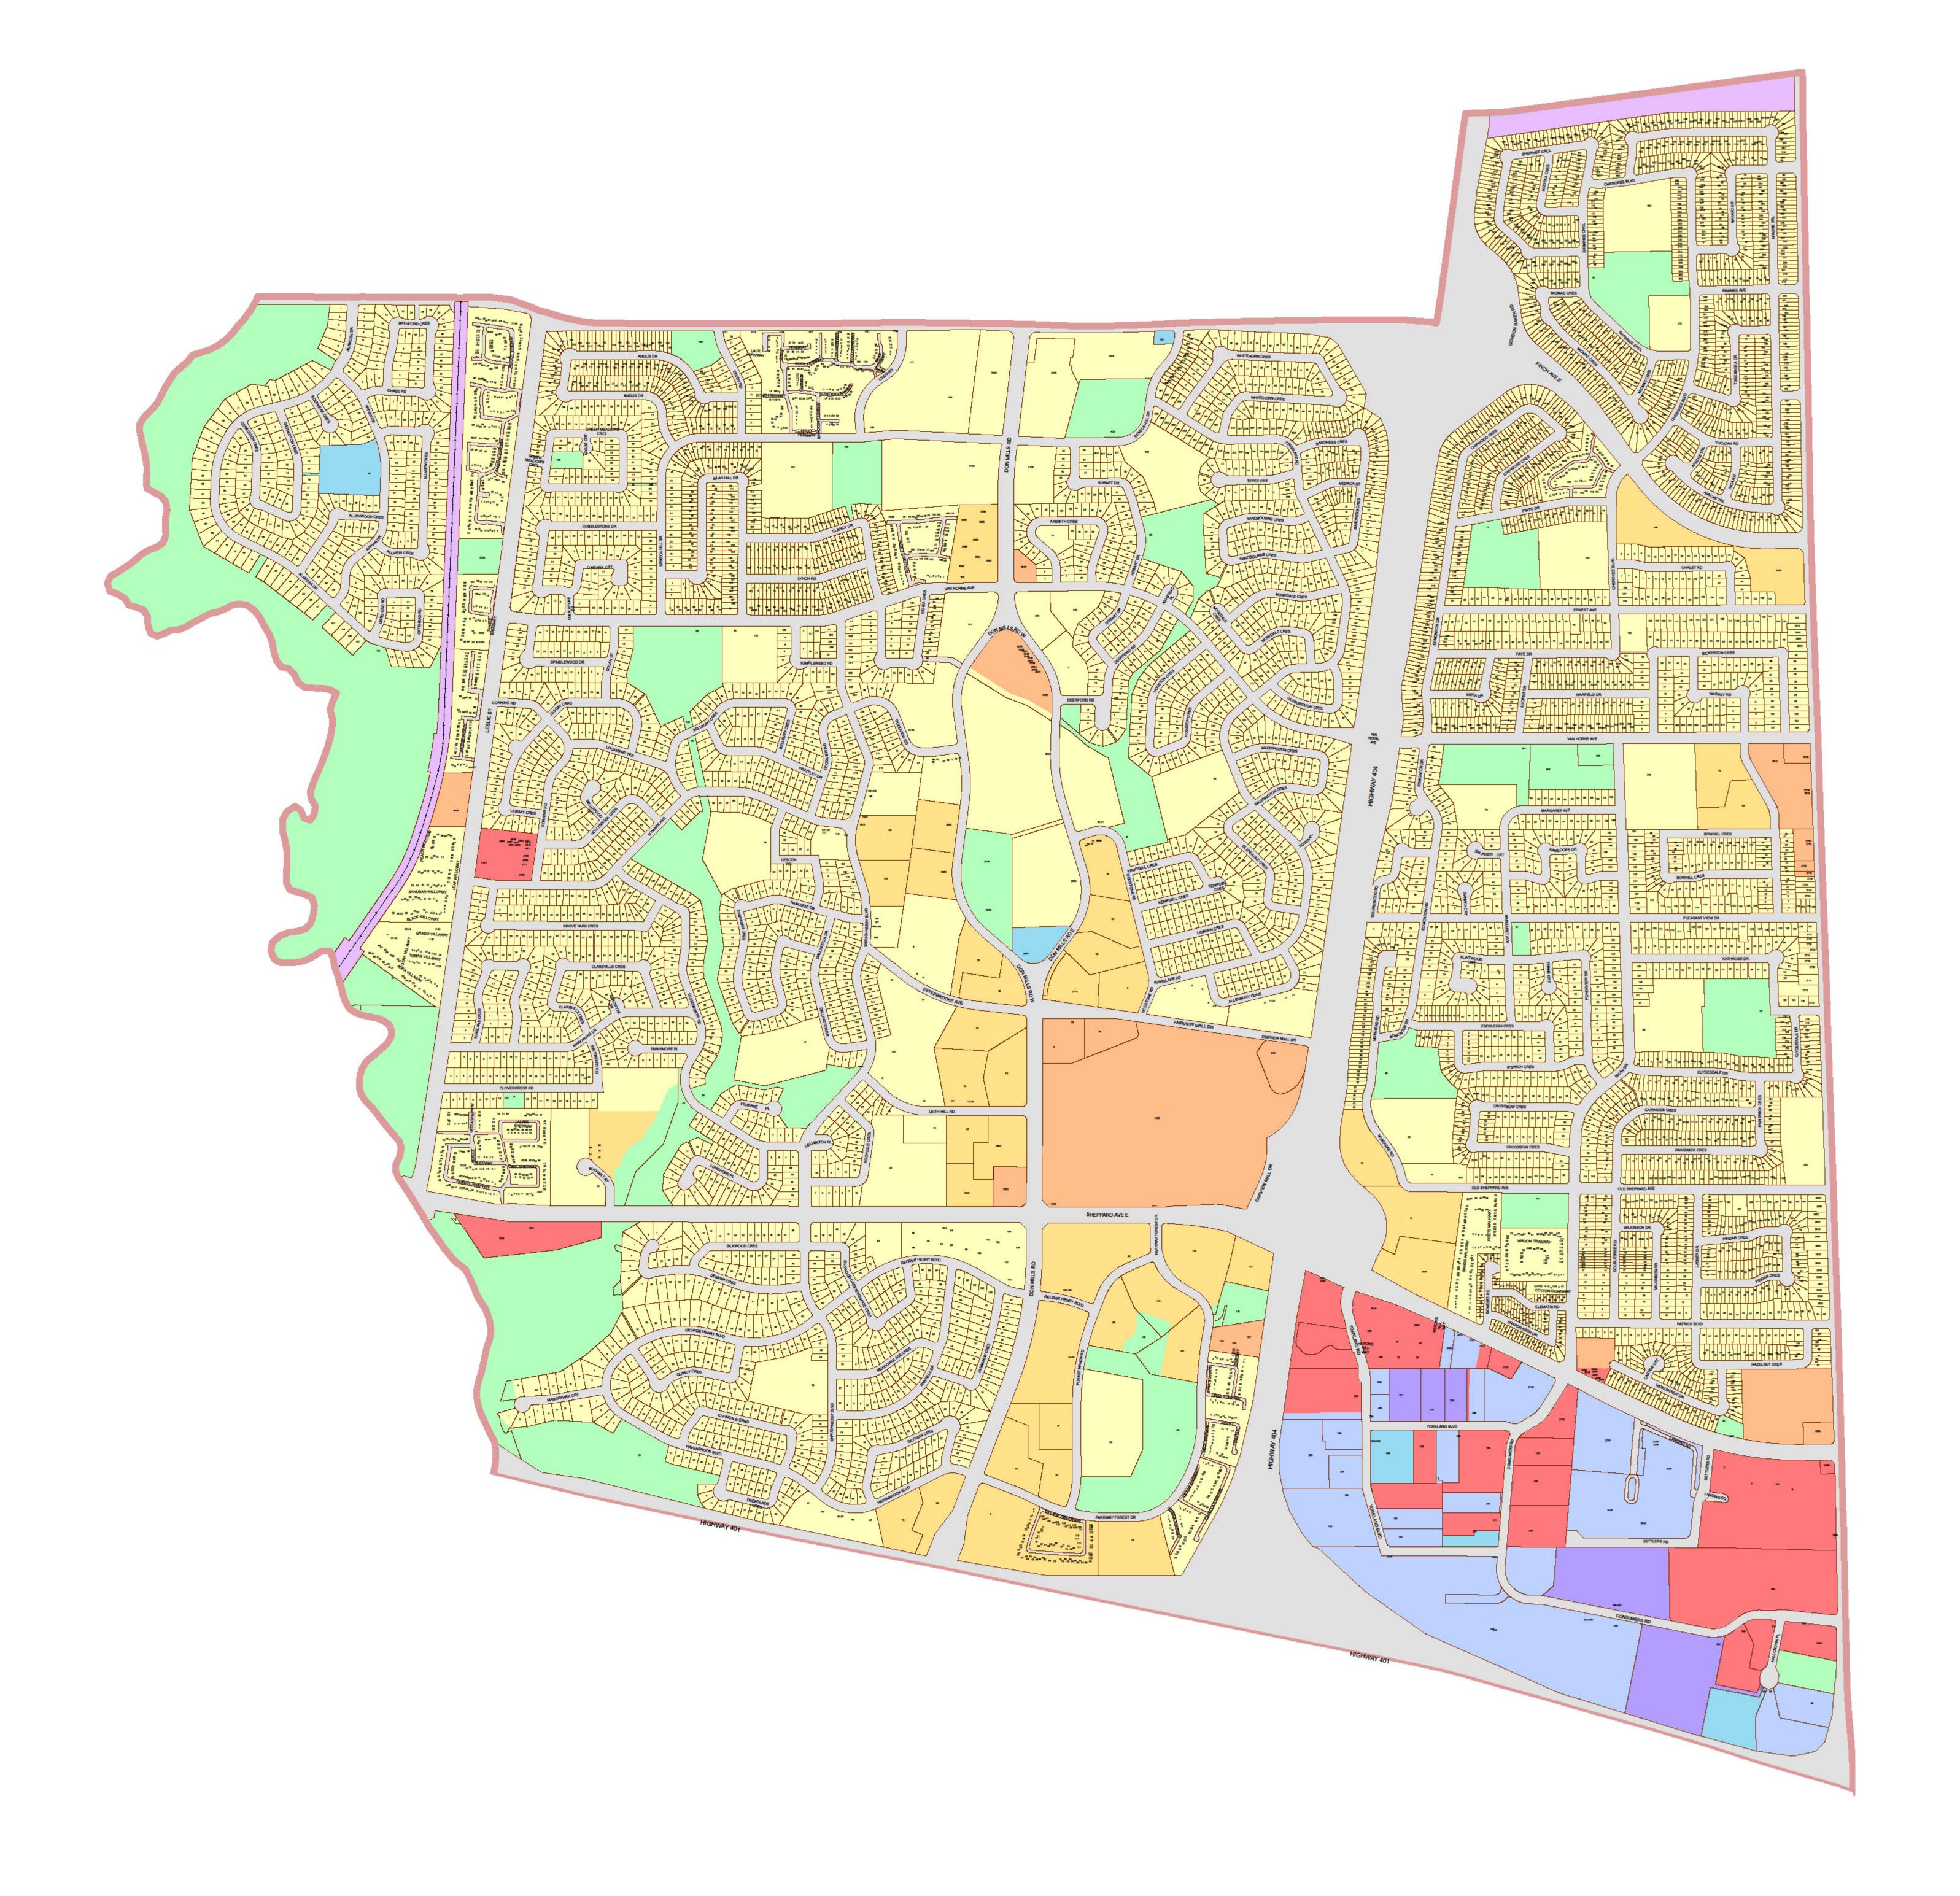

# City of Toronto Municipal Code Chapter 694 - Signs - Schedule 'A'

### Ward 33:

### Don Valley East

## Legend

Residential District Residential Apartment District Commercial District Commercial Residential District Employment Industrial District Employment Industrial Office District Institutional District Open Space District Utility District Gardiner Gateway Special Sign District Chinatown Special Sign District Downtown Yonge Special Sign District Dundas Square Special Sign District University Avenue Special Sign District City Hall and Nathan Phillips Square Special Sign District

Scale 1:4000

For an electronic version of this map refer to www.toronto.ca/building