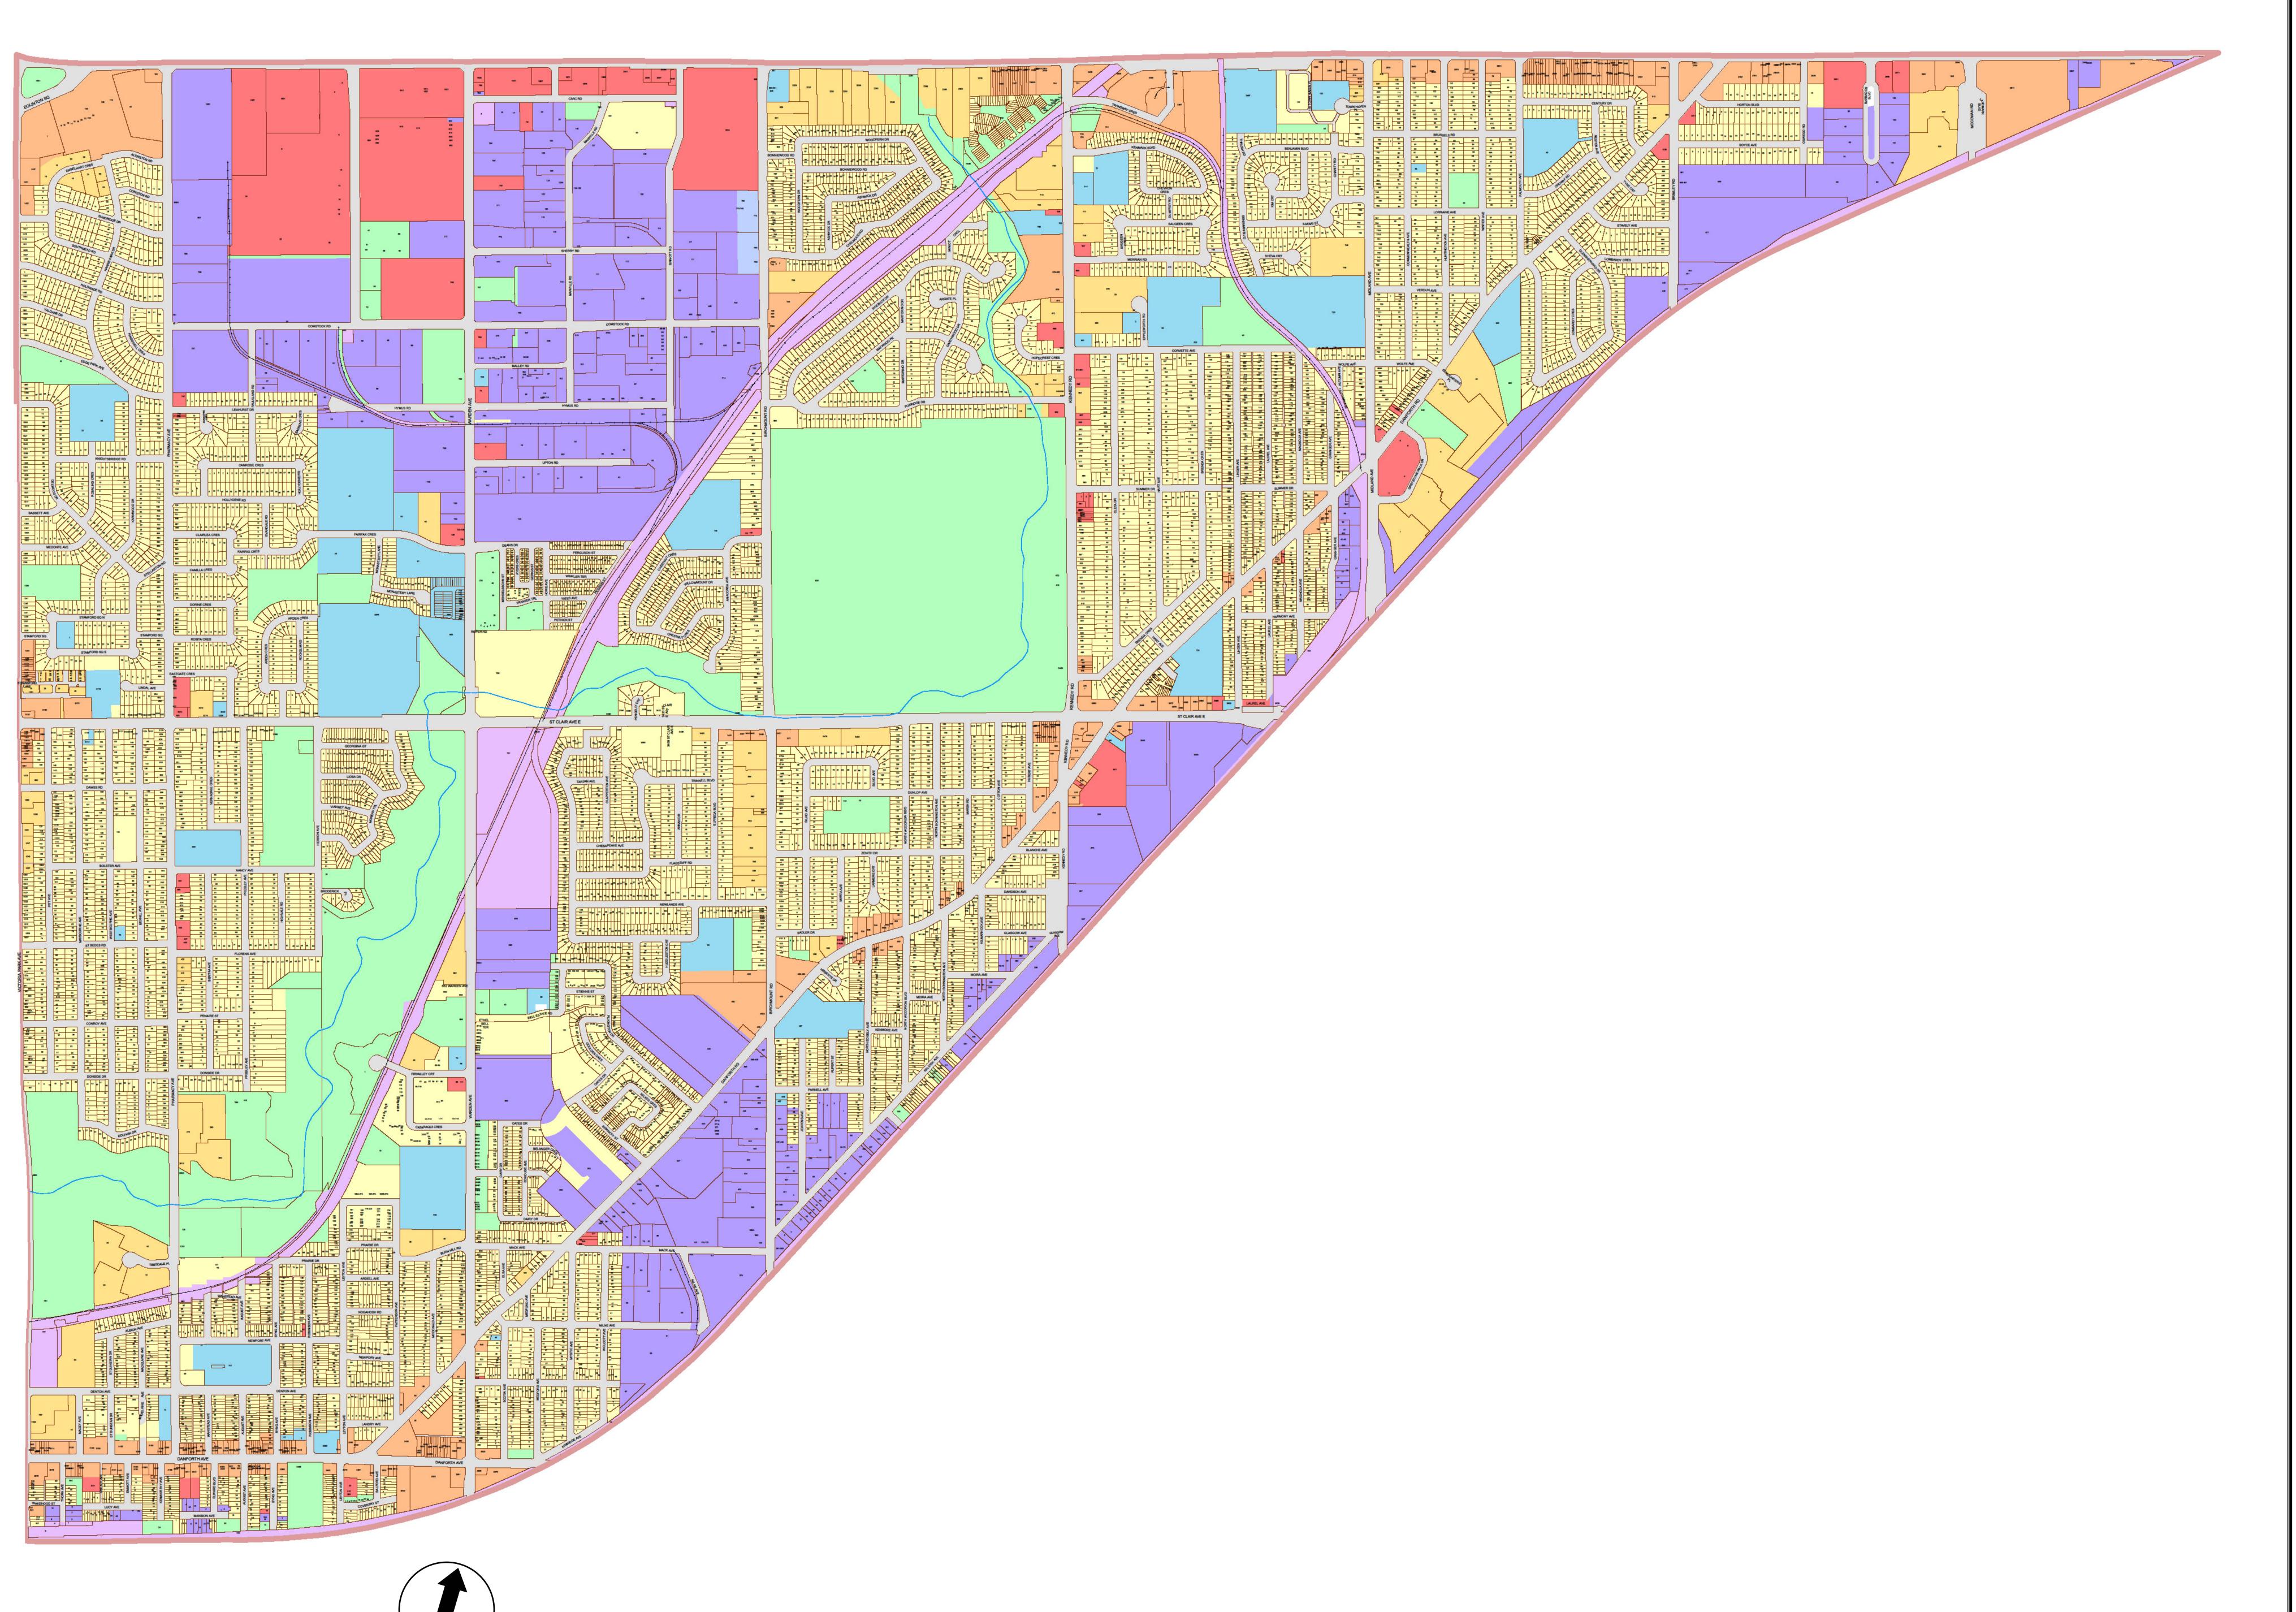

# City of Toronto Municipal Code Chapter 694 - Signs - Schedule 'A'

### Ward 35:

#### Scarborough Southwest

## Legend

Residential District Residential Apartment District Commercial District Commercial Residential District Employment Industrial District Employment Industrial Office District Institutional District Open Space District Utility District Gardiner Gateway Special Sign District Chinatown Special Sign District Downtown Yonge Special Sign District Dundas Square Special Sign District University Avenue Special Sign District City Hall and Nathan Phillips Square Special Sign District

Scale 1:4000

For an electronic version of this map refer to www.toronto.ca/building