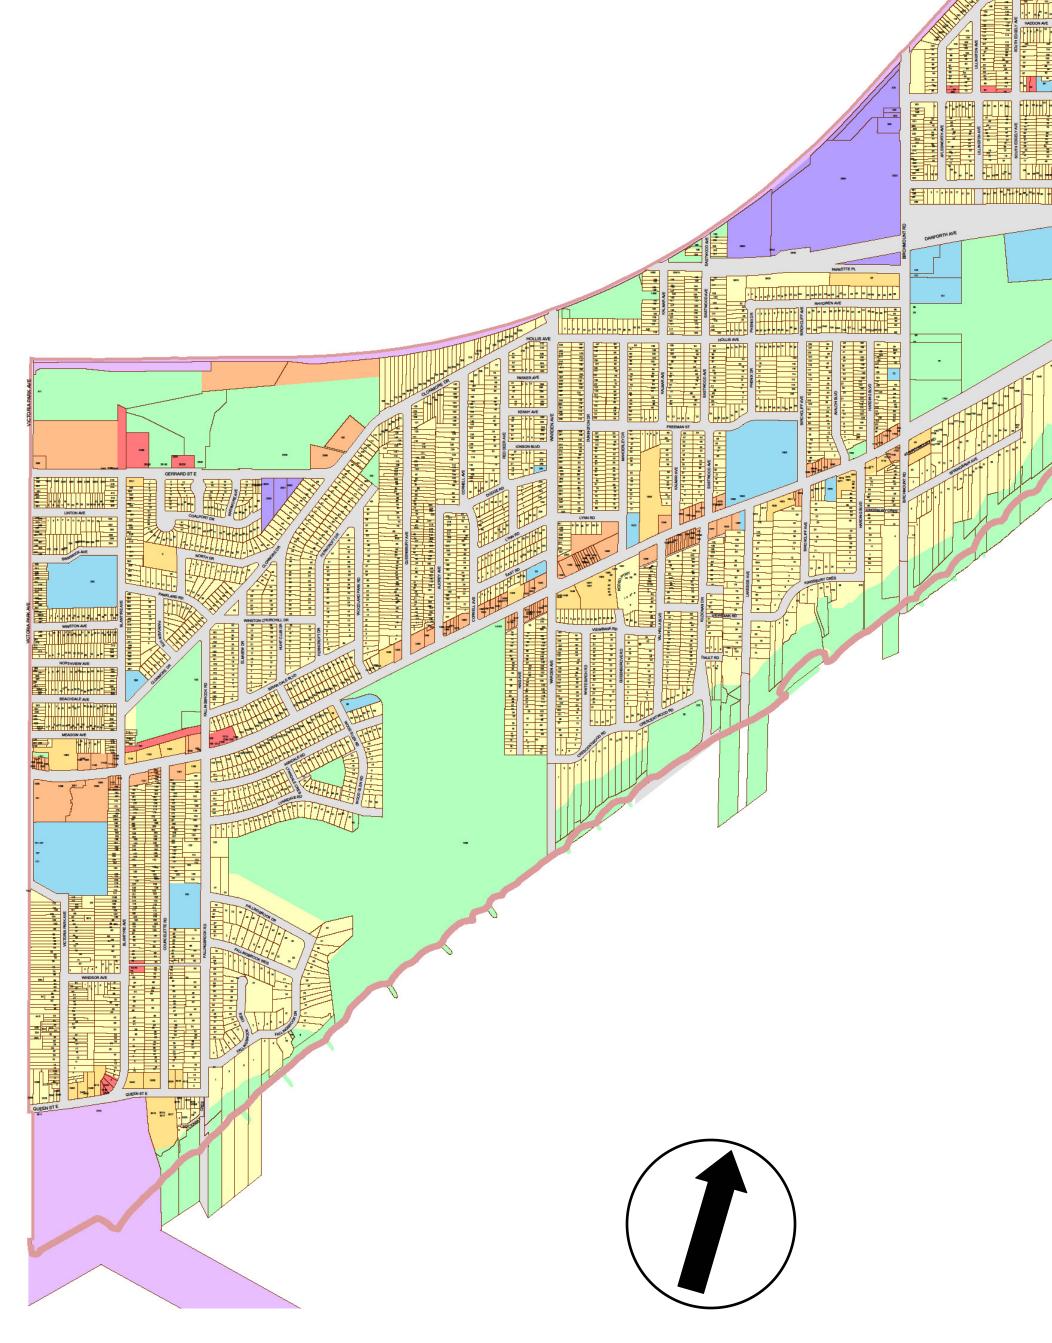

# City of Toronto Municipal Code Chapter 694 - Signs - Schedule 'A'

## Ward 36:

#### Scarborough Southwest

### Legend

| Residential District                    |
|-----------------------------------------|
| Residential Apartment District          |
| Commercial District                     |
| Commercial Residential District         |
| Employment Industrial District          |
| Employment Industrial Office District   |
| Institutional District                  |
| Open Space District                     |
| Utility District                        |
| Gardiner Gateway Special Sign District  |
| Chinatown Special Sign District         |
| Downtown Yonge Special Sign District    |
| Dundas Square Special Sign District     |
| University Avenue Special Sign District |
| City Hall and Nathan Phillips Square    |
| Special Sign District                   |

Scale 1:4000

For an electronic version of this map refer to www.toronto.ca/building