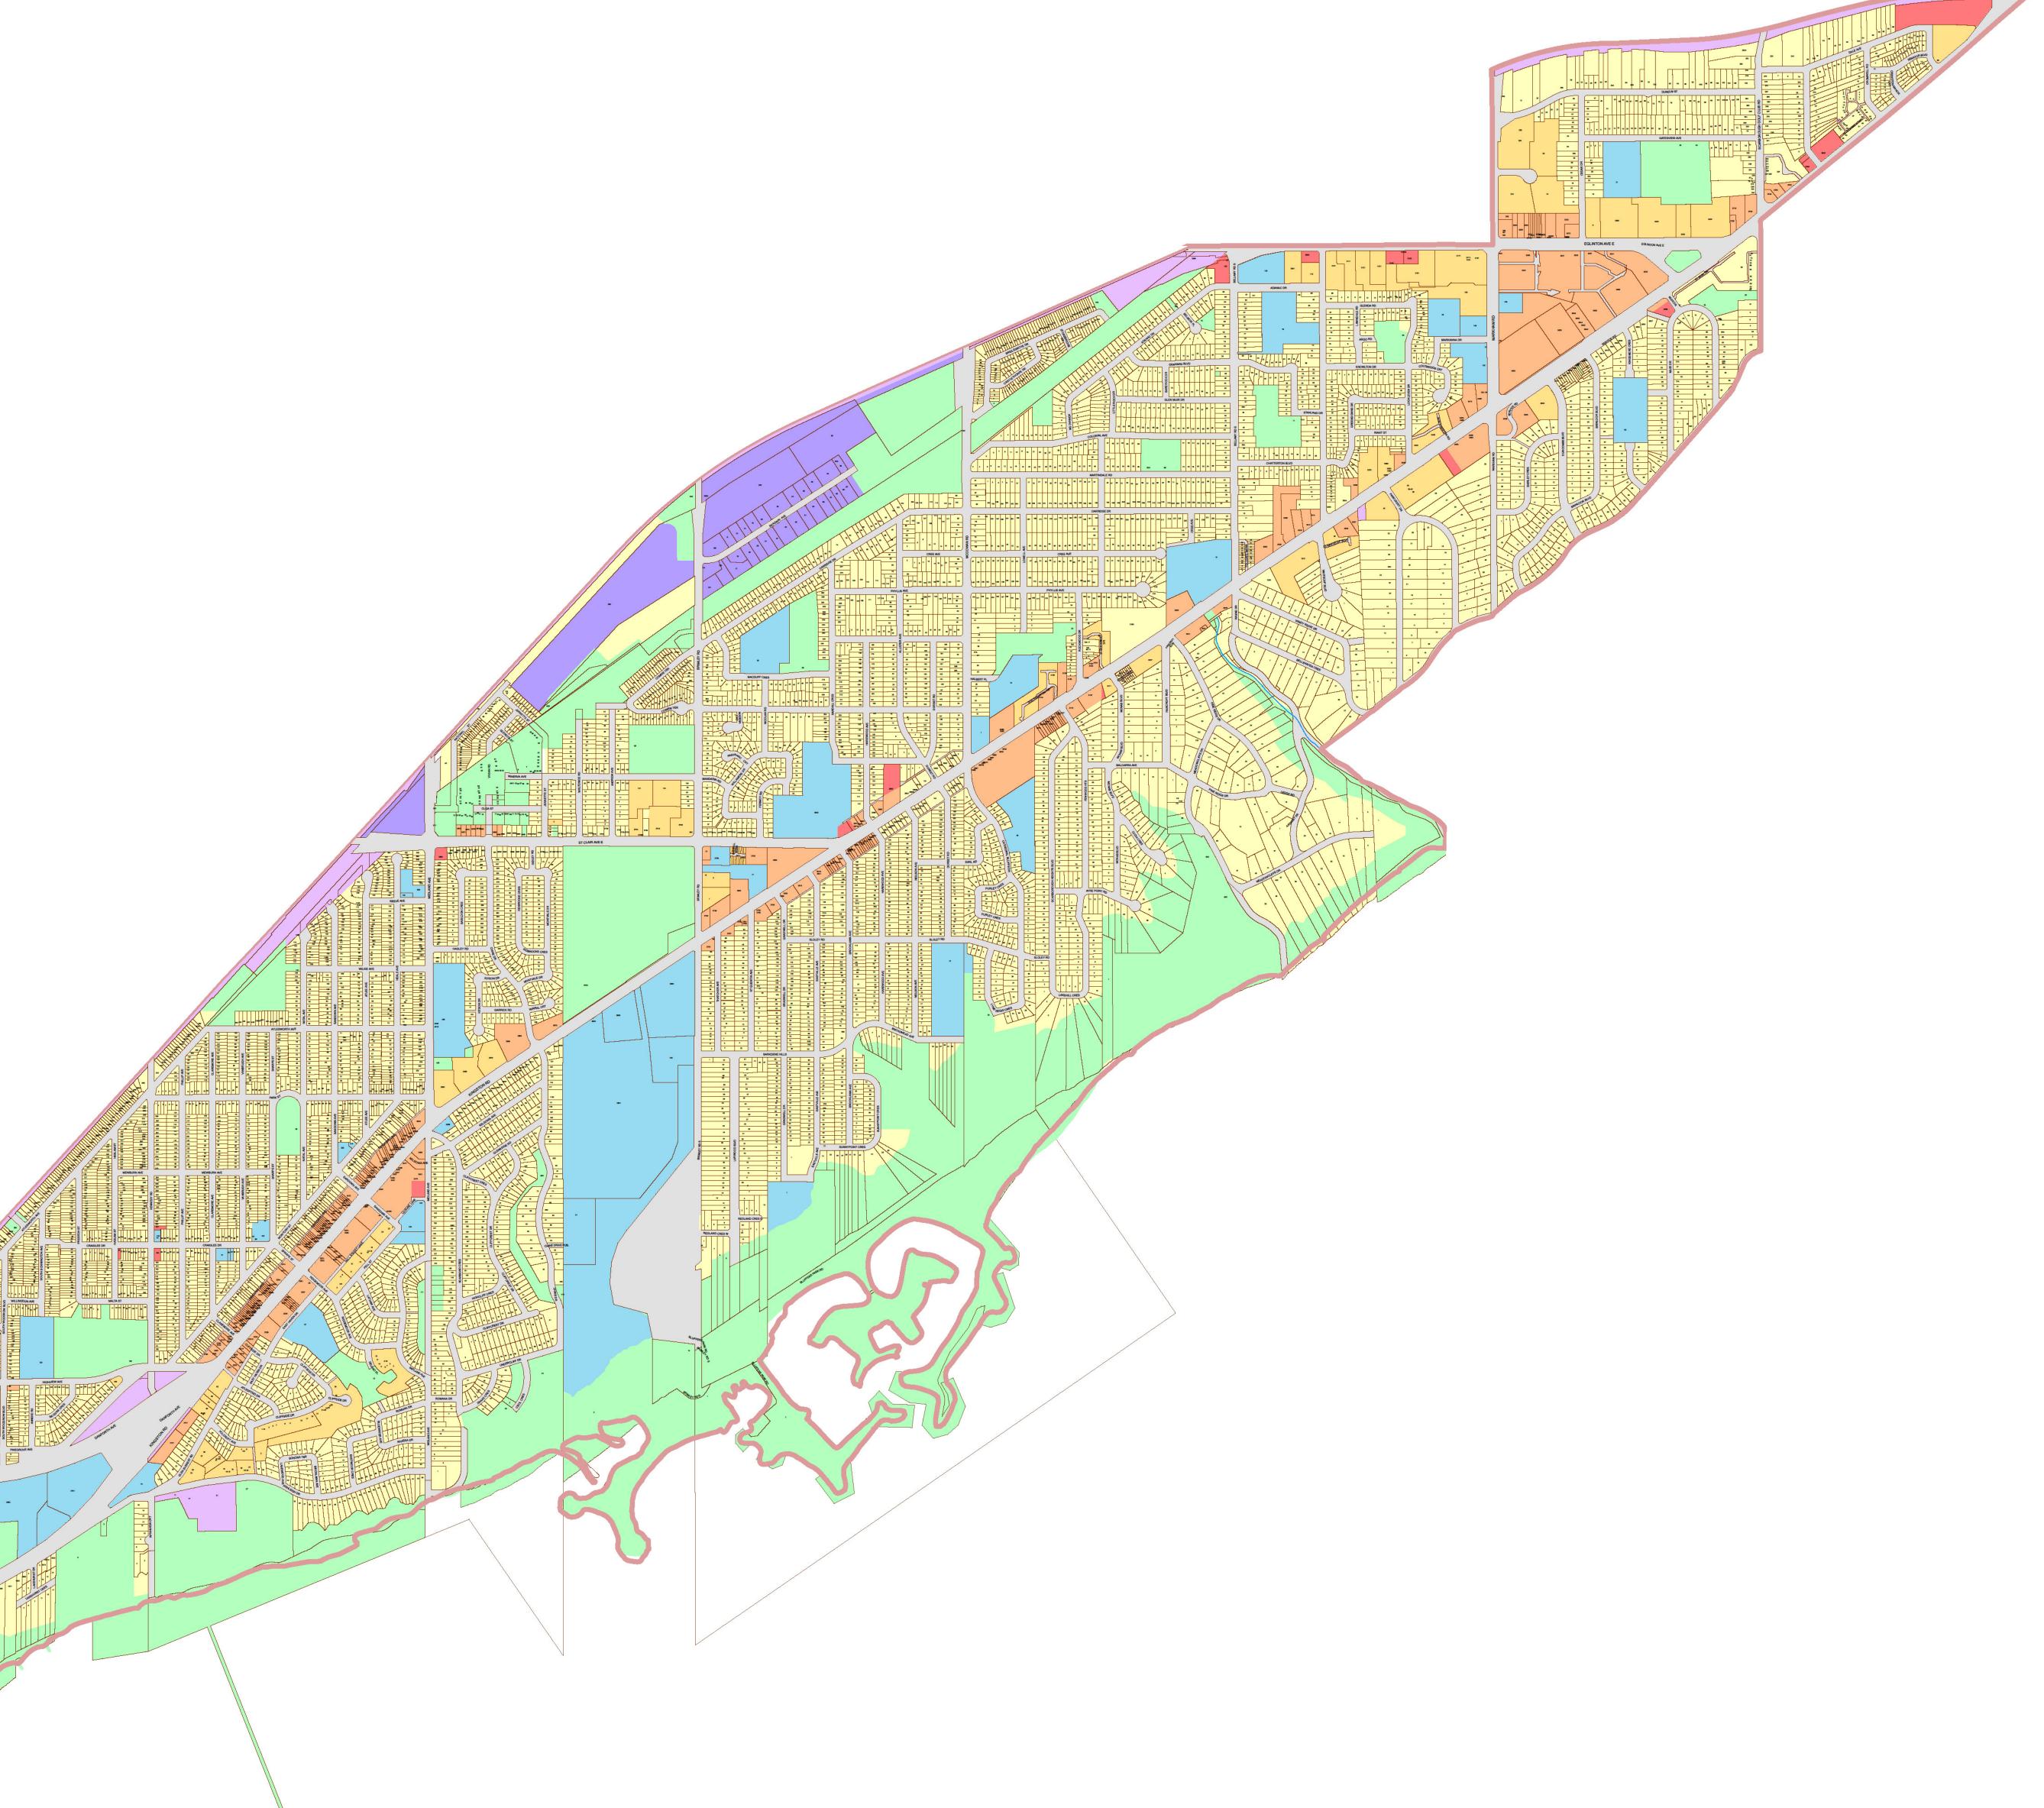

# City of Toronto Municipal Code Chapter 694 - Signs - Schedule 'A'

## Ward 36:

#### Scarborough Southwest

### Legend

| Residential District                    |
|-----------------------------------------|
| Residential Apartment District          |
| Commercial District                     |
| Commercial Residential District         |
| Employment Industrial District          |
| Employment Industrial Office District   |
| Institutional District                  |
| Open Space District                     |
| Utility District                        |
| Gardiner Gateway Special Sign District  |
| Chinatown Special Sign District         |
| Downtown Yonge Special Sign District    |
| Dundas Square Special Sign District     |
| University Avenue Special Sign District |
| City Hall and Nathan Phillips Square    |
| Special Sign District                   |

Scale 1:4000

For an electronic version of this map refer to www.toronto.ca/building