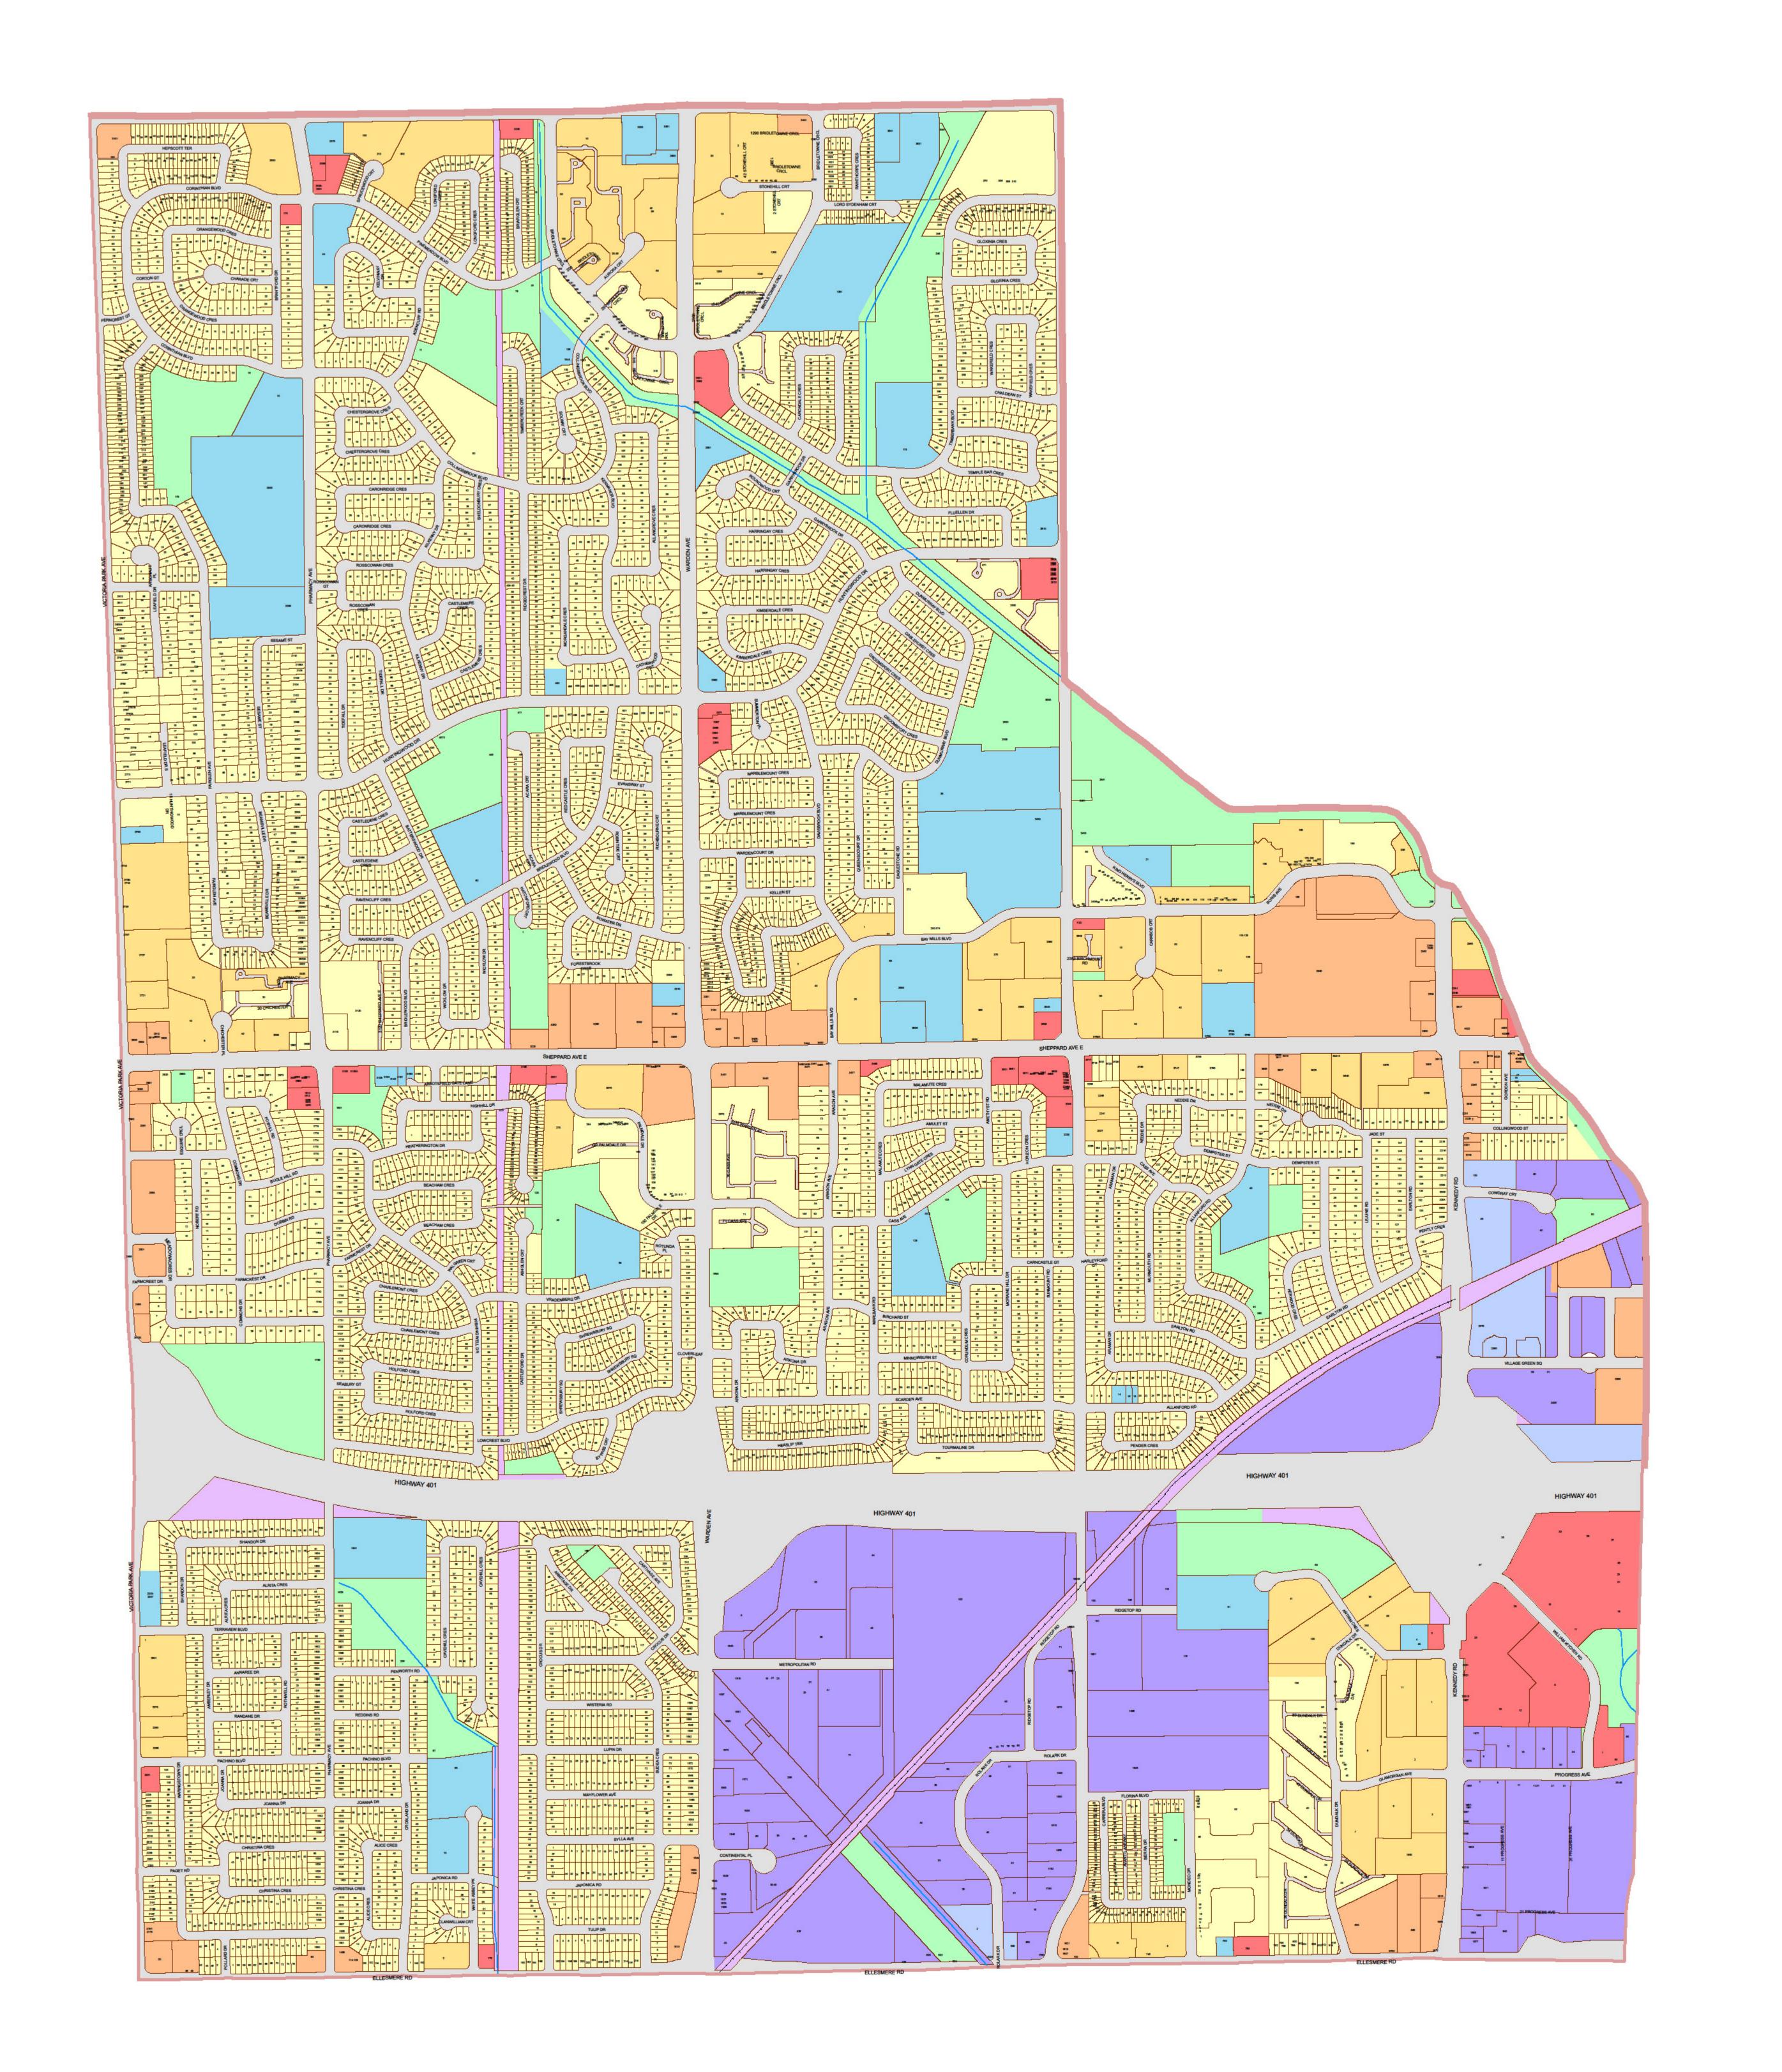

## City of Toronto Municipal Code Chapter 694 - Signs - Schedule 'A'

Ward 40:

Scarborough-Agincourt

Key Map

Legend:

Residential District
Residential Apartment District
Commercial District
Commercial Residential District
Employment Industrial District
Employment Industrial Office District
Institutional District
Open Space District

Utility District

Gardiner Gateway Special Sign District
 Chinatown Special Sign District
 Downtown Yonge Special Sign District
 Dundas Square Special Sign District
 University Avenue Special Sign District
 City Hall and Nathan Phillips Square
 Special Sign District

Scale 1:4000

For an electronic version of this map refer to www.toronto.ca/building

November 2009