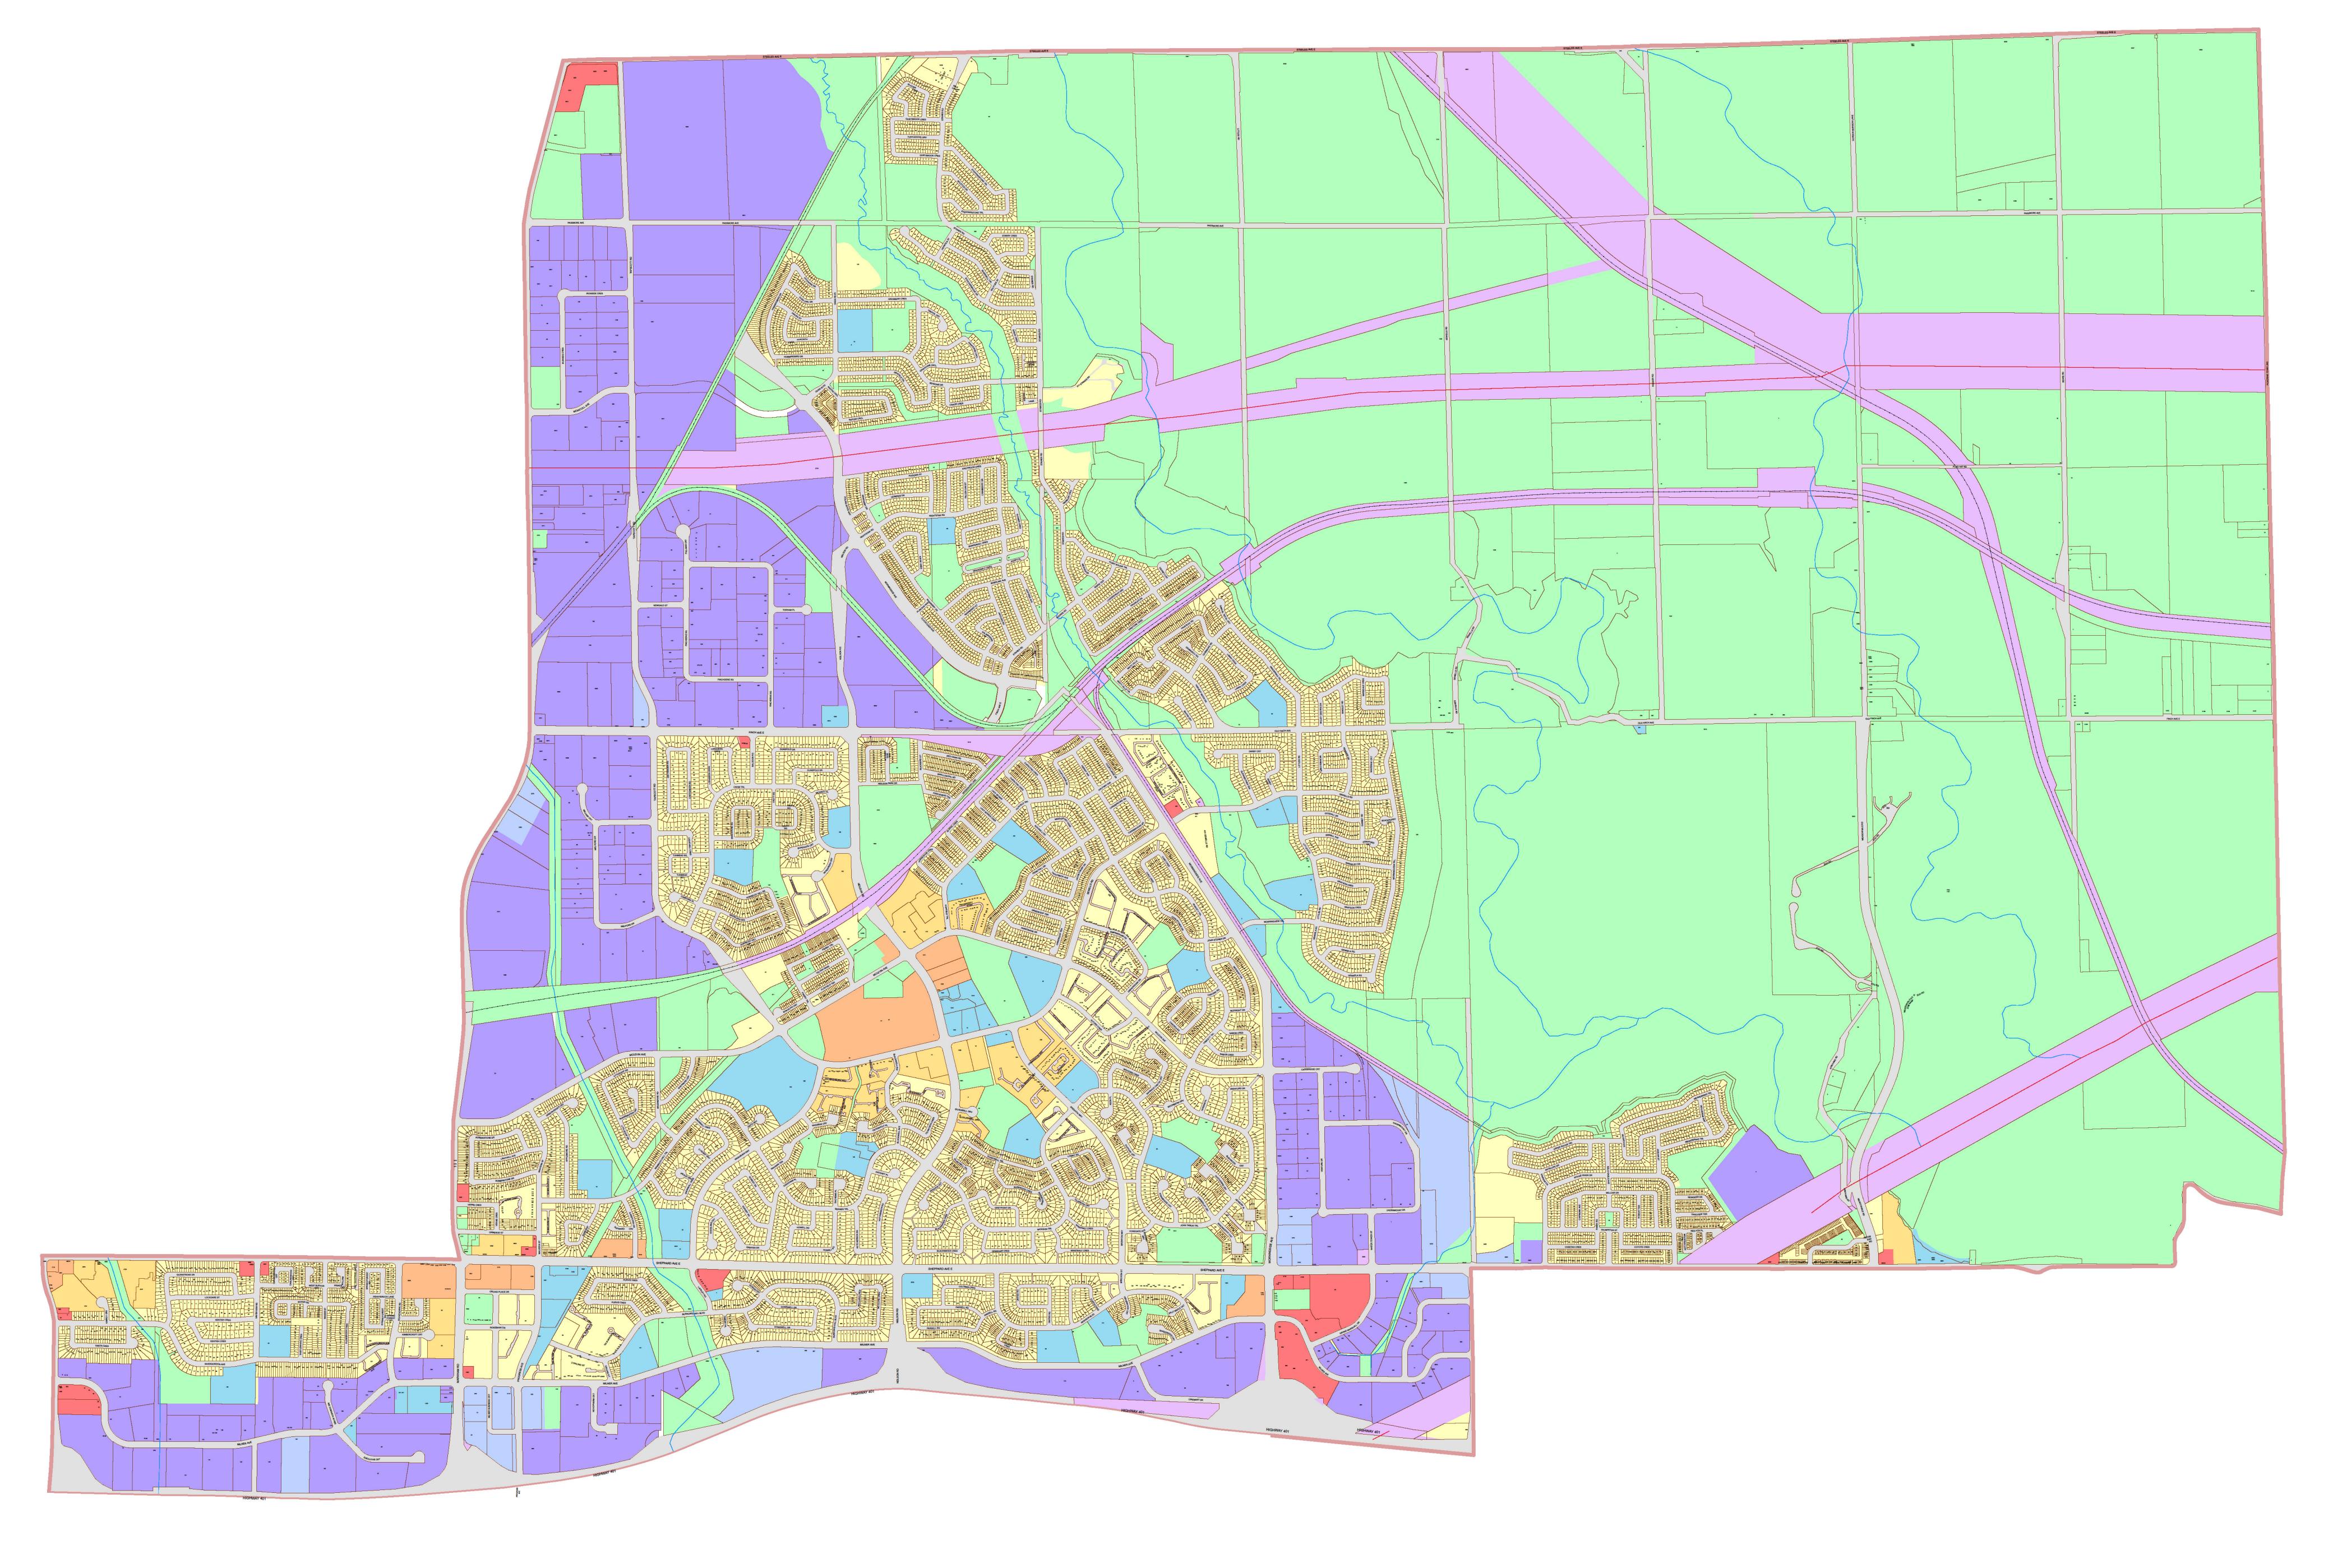

# City of Toronto Municipal Code Chapter 694 - Signs - Schedule 'A'

# Ward 42:

### Scarborough-Rouge River

# Legend

Residential District Residential Apartment District Commercial District Commercial Residential District Employment Industrial District Employment Industrial Office District Institutional District Open Space District Utility District Gardiner Gateway Special Sign District Chinatown Special Sign District Downtown Yonge Special Sign District Dundas Square Special Sign District University Avenue Special Sign District City Hall and Nathan Phillips Square Special Sign District

Scale 1:4000

For an electronic version of this map refer to www.toronto.ca/building