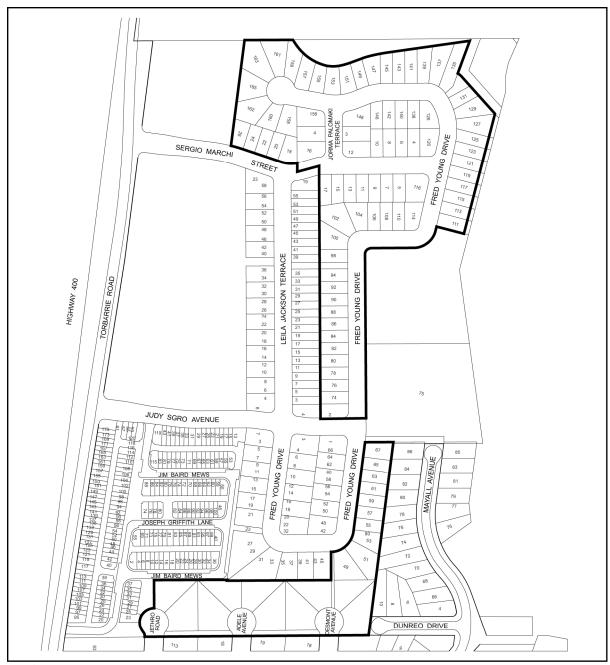

# **SCHEDULE "3"**

TORONTO City Planning

Schedule RM1(51)

Based on a Plan of Subdivision of Part of Lots 13 and 14, Concession 5 West of Yonge Street by Rady-Pentek & Edward Surveying, drawing ref. 0406785.dwg

File # **09**\_176912

Date: 11/12/2009 Approved by: **G. Byrne** 

Not to Scale