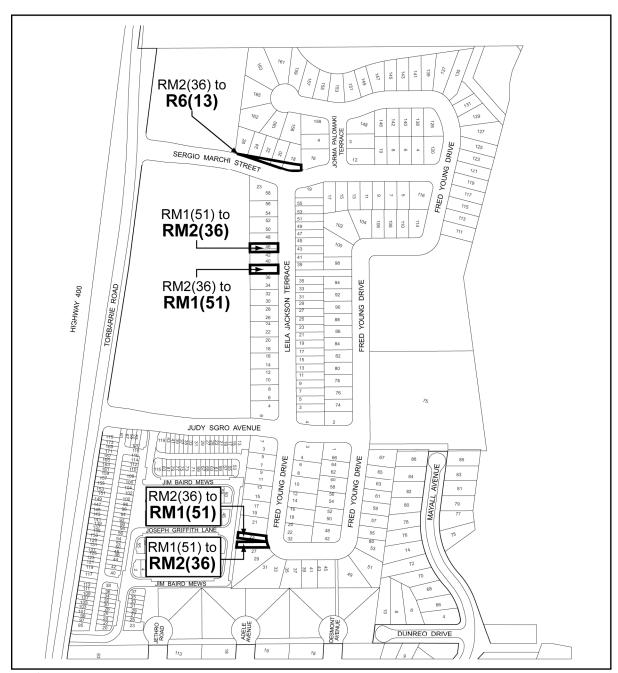

# **SCHEDULE "1"**

TORONTO City Planning

Schedule 1

Based on a Plan of Subdivision of Part of Lots 13 and 14, Concession 5 West of Yonge Street by Rady-Pentek & Edward Surveying, drawing ref. 04067S5.dwg

File # **09**\_176912

Date: 10/20/2009 Approved by: G. Byrne

Not to Scale