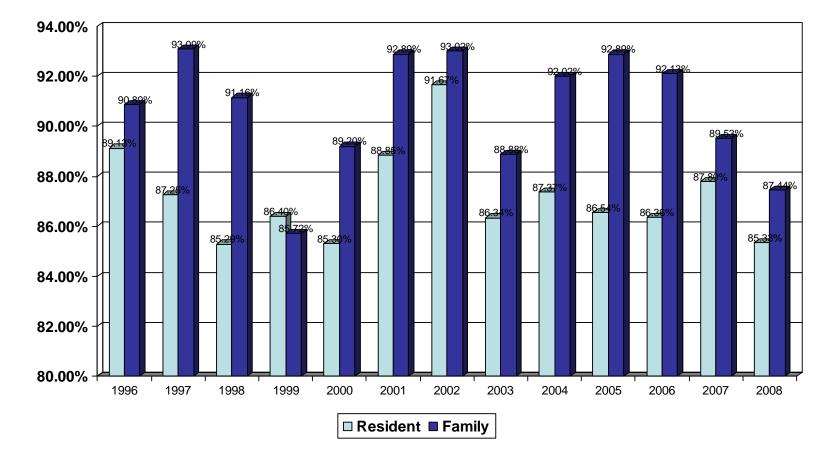

| TOTALS      | 6,290                                                |                                                        | 1,115                                                | 567                                           |                                           |                                            | 693                                      |

Overall Satisfaction January 1 to December 31, 2008



### Resident and Family Satisfaction – Divisional Averages January 1 to December 31, 2008



Resident Agree & Strongly Agree Responses Ranked January 1 to December 31, 2008



Resident

Family Agree & Strongly Agree Responses Ranked January 1 to December 31, 2008



■ Family