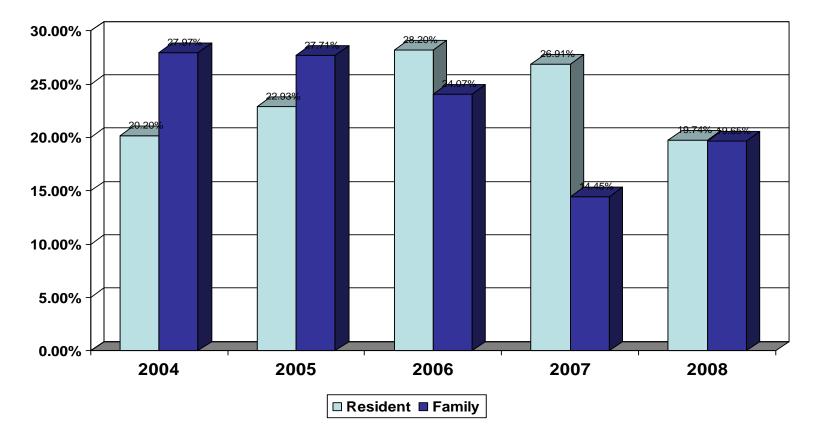

free   | 14     | 12       | 4    | 3        | 18    | 12       |  |
| CWT        | 92     | 5        | 21   | 1        | 113   | 6        |  |
| Cummer     | 84     | 17       | 2    | 0        | 86    | 17       |  |
| Fudger     | 42     | 10       | 7    | 1        | 49    | 11       |  |
| Kipling    | 96     | 15       | 30   | 6        | 126   | 21       |  |
| Lakeshore  | 26     | 4        | 10   | 2        | 36    | 6        |  |
| Seven Oaks | 51     | 9        | 16   | 1        | 67    | 10       |  |
| TDA        | 33     | 2        | 1    | 1        | 34    | 3        |  |
| Wesburn    | 51     | 12       | 1    | 0        | 52    | 12       |  |
| Totals     | 551    | 94       | 100  | 16       | 651   | 110      |  |

Overall Response Rates January 1 to December 31, 2008



### LONG-TERM CARE HOMES AND SERVICES

#### YOUR OPINION COUNTS

### **Identified Respondents**

### Fourth Quarter 2008

|            | Fami     | ly    | Resid    | ent   | Total    |       |  |
|------------|----------|-------|----------|-------|----------|-------|--|
| Home       | Received | Names | Received | Names | Received | Names |  |
| Bendale    | 8        | 4     | 1        | 1     | 9        | 5     |  |
| Carefree   | 12       | 6     | 3        | 0     | 15       | 6     |  |
| CWT        | 5        | 5     | 1        | 0     | 6        | 5     |  |
| Cummer     | 17       | 11    | 0        | 0     | 17       | 11    |  |
| Fudger     | 10       | 6     | 1        | 1     | 11       | 7     |  |
| Kipling    | 15       | 11    | 6        | 4     | 21       | 15    |  |
|