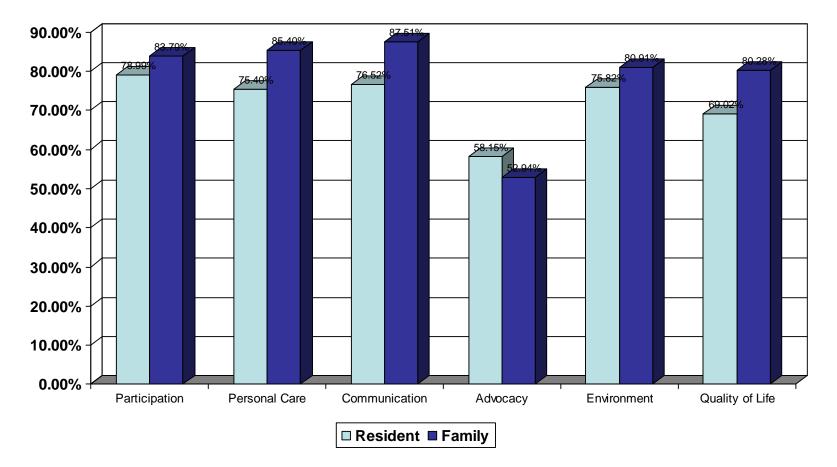

### Resident and Family Satisfaction – Divisional Averages January 1 to December 31, 2008

Resident Agree & Strongly Agree Responses Ranked January 1 to December 31, 2008

Resident

Family Agree & Strongly Agree Responses Ranked January 1 to December 31, 2008