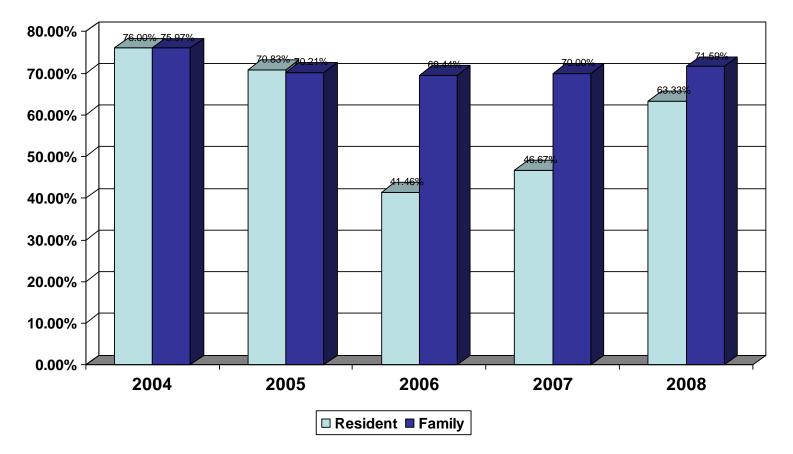

| 3        | 0     | 15       | 6     |  |
| CWT        | 5        | 5     | 1        | 0     | 6        | 5     |  |
| Cummer     | 17       | 11    | 0        | 0     | 17       | 11    |  |
| Fudger     | 10       | 6     | 1        | 1     | 11       | 7     |  |
| Kipling    | 15       | 11    | 6        | 4     | 21       | 15    |  |
| Lakeshore  | 4        | 3     | 2        | 1     | 6        | 4     |  |
| Seven Oaks | 9        | 7     | 1        | 1     | 10       | 8     |  |
| TDA        | 2        | 2     | 1        | 1     | 3        | 3     |  |
| Wesburn    | 12       | 9     | 0        | 0     | 12       | 9     |  |
| Totals     | 94       | 64    | 16       | 9     | 110      | 73    |  |

Percentage of Respondents Identifying Themselves January 1 to December 31, 2008



#### YOUR OPINION COUNTS - Resident Survey Analysis of Total Returns

| Divisional Totals - For period January 1 to December 31, 2008 Number of questionnaires issued: 46                                                              | 6           |           |               |           |                      |         |              |
|----------------------------------------------------------------------------------------------------------------------------------------------------------------|-------------|-----------|---------------|-----------|----------------------|---------|--------------|
| Number of questionnaires returned:                                                                                                                             | 2           |           |