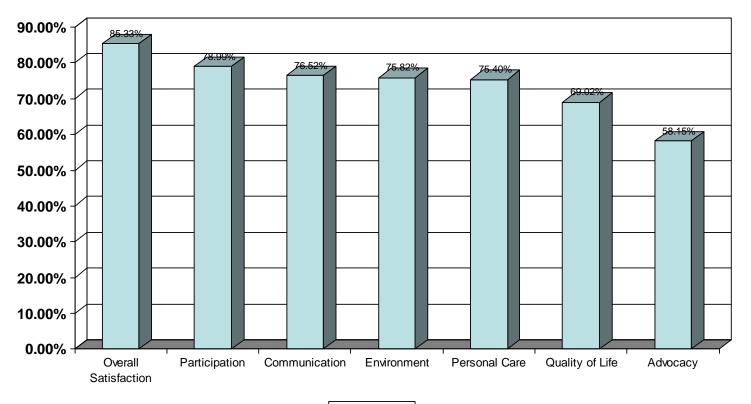

### Resident and Family Satisfaction – Divisional Averages January 1 to December 31, 2008

Resident Agree & Strongly Agree Responses Ranked January 1 to December 31, 2008

Resident

Family Agree & Strongly Agree Responses Ranked January 1 to December 31, 2008