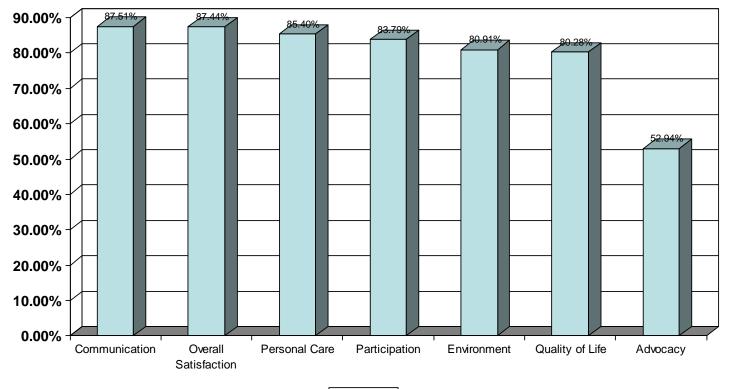

### Resident and Family Satisfaction – Divisional Averages January 1 to December 31, 2008

Resident Agree & Strongly Agree Responses Ranked January 1 to December 31, 2008

Resident

Family Agree & Strongly Agree Responses Ranked January 1 to December 31, 2008