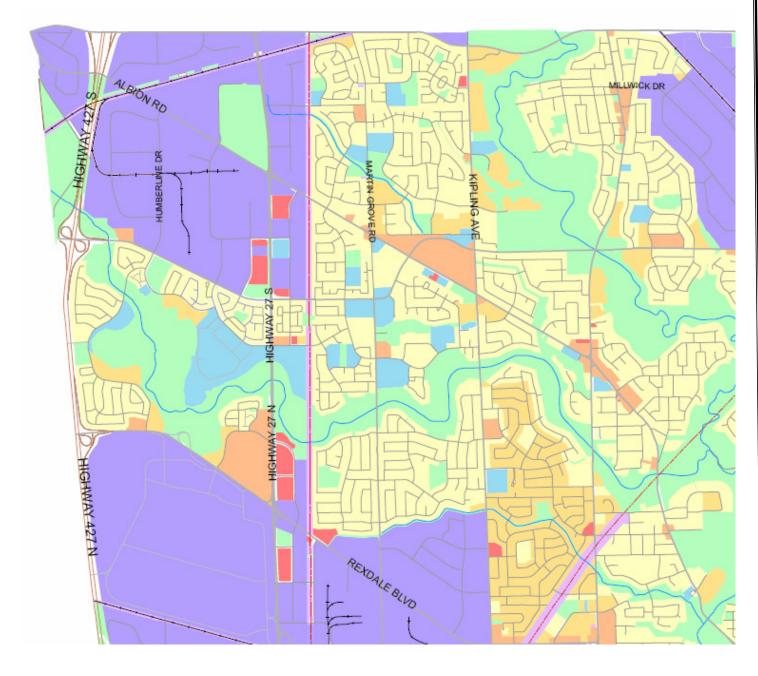

Schedule A – Map 1 of 21





Schedule A – Map 2 of 21





Schedule A – Map 3 of 21





Schedule A – Map 4 of 21









Chinatown Special Sign District

Downtown Yonge Special Sign District

Yonge-Dundas Special Sign District

University Avenue Special Sign District

City Hall Nathan Phillips Square Special Sign District

Under Review



City of Toronto

Under Review



Schedule A – Map 7 of 21





Schedule A - Map 8 of 21





#### Schedule A – Map 9 of 21





#### Schedule A - Map 10 of 21





#### Schedule A - Map 11 of 21







Schedule A - Map 12 of 21







#### Schedule A - Map 13 of 21





#### Schedule A - Map 14 of 21







#### Schedule A - Map 15 of 21





Chinatown Special Sign District





Downtown Yonge and Yonge -Dundas Special Sign Districts





City Hall N