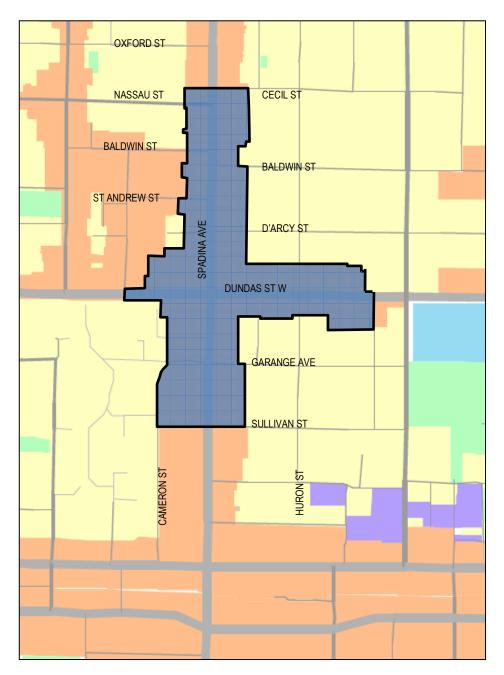

#### Schedule A - Map 15 of 21

Chinatown Special Sign District

Downtown Yonge and Yonge -Dundas Special Sign Districts

City Hall Nathan Phillips Square Special Sign **District** Residential District Apartment Residential District Commercial District Commercial Residential District Employment Industrial District Employment Industrial Office District Institutional District Open Space District Utility District Gardiner Gateway Special Sign District Chinatown Special Sign District Downtown Yonge Special Sign District Yonge-Dundas Special Sign District University Avenue Special Sign District City Hall Nathan Phillips Square Special Sign District