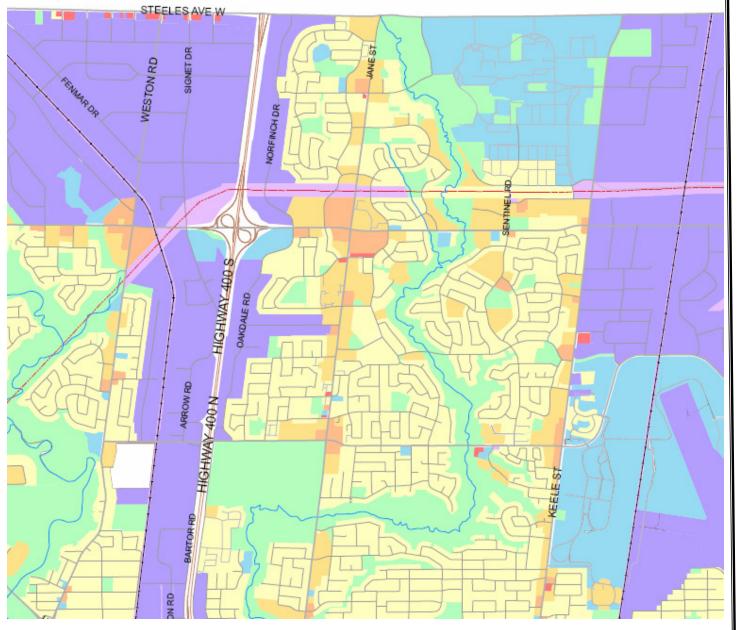

Schedule A – Map 1 of 21





Schedule A – Map 2 of 21





Schedule A – Map 3 of 21





Schedule A – Map 4 of 21









Chinatown Special Sign District

Downtown Yonge Special Sign District

Yonge-Dundas Special Sign District

University Avenue Special Sign District

City Hall Nathan Phillips Square Special Sign District

Under Review



City of Toronto

Under Review



Schedule A – Map 7 of 21





Schedule A - Map 8 of 21





#### Schedule A – Map 9 of 21





#### Schedule A - Map 10 of 21





#### Schedule A - Map 11 of 21







Schedule A - Map 12 of 21







#### Schedule A - Map 13 of 21





#### Schedule A - Map 14 of 21







#### Schedule A - Map 15 of 21





Chinatown Special Sign District





Downtown Yonge and Yonge -Dundas Special Sign Districts





City Hall Nathan Phillips Square Special