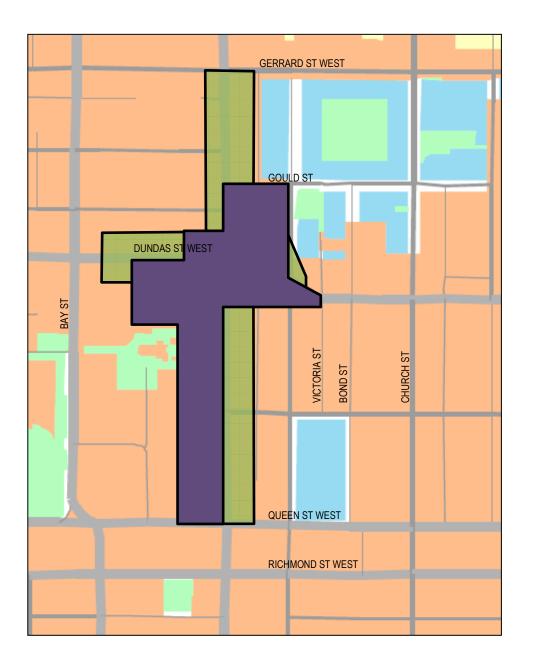

#### Schedule A - Map 15 of 21

Chinatown Special Sign District

Downtown Yonge and Yonge -Dundas Special Sign Districts

City Hall Nathan Phillips Square Special Sign **District** Residential District Apartment Residential District Commercial District Commercial Residential District Employment Industrial District Employment Industrial Office District Institutional District Open Space District Utility District Gardiner Gateway Special Sign District Chinatown Special Sign District Downtown Yonge Special Sign District Yonge-Dundas Special Sign District University Avenue Special Sign District City Hall Nathan Phillips Square Special Sign District