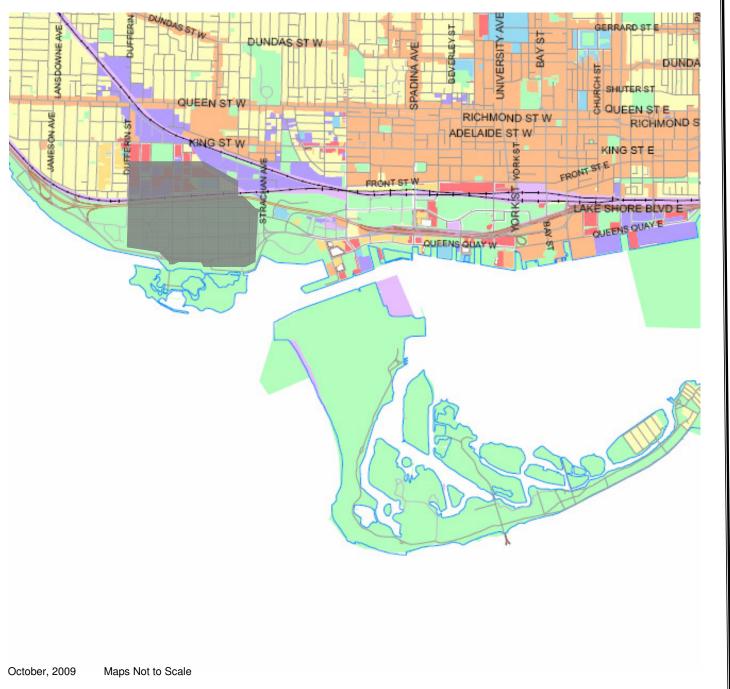

#### Schedule A - Map 15 of 21

Chinatown Special Sign District

Downtown Yonge and Yonge -Dundas Special Sign Districts

City Hall Nathan Phillips Square Special Sign **District** Residential District Apartment Residential District Commercial District Commercial Residential District Employment Industrial District Employment Industrial Office District Institutional District Open Space District Utility District Gardiner Gateway Special Sign District Chinatown Special Sign District Downtown Yonge Special Sign District Yonge-Dundas Special Sign District University Avenue Special Sign District City Hall Nathan Phillips Square Special Sign District