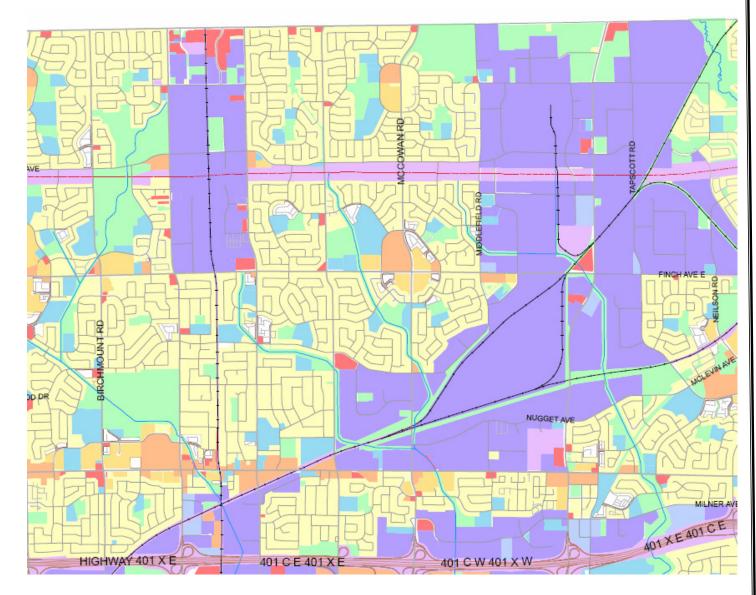

Schedule A – Map 1 of 21

Schedule A – Map 2 of 21

Schedule A – Map 3 of 21

Schedule A – Map 4 of 21

Chinatown Special Sign District

Downtown Yonge Special Sign District

Yonge-Dundas Special Sign District

University Avenue Special Sign District