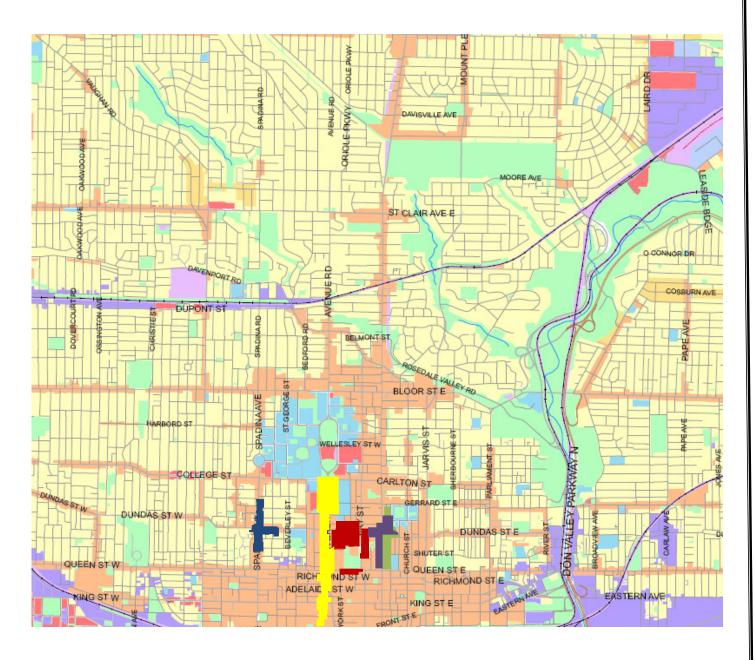

#### Schedule A - Map 15 of 21

Chinatown Special Sign District

Downtown Yonge and Yonge -Dundas Special Sign Districts

City Hall Nathan Phillips Square Special Sign **District** Residential District Apartment Residential District Commercial District Commercial Residential District Employment Industrial District Employment Industrial Office District Institutional District Open Space District Utility District Gardiner Gateway Special Sign District Chinatown Special Sign District Downtown Yonge Special Sign District Yonge-Dundas Special Sign District University Avenue Special Sign District City Hall Nathan Phillips Square Special Sign District