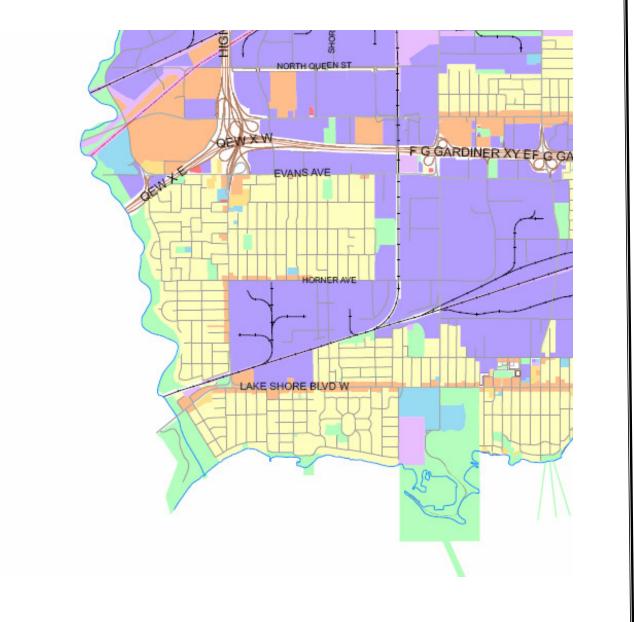

Schedule A – Map 1 of 21

Schedule A – Map 2 of 21

Schedule A – Map 3 of 21

Schedule A – Map 4 of 21

Chinatown Special Sign District

Downtown Yonge Special Sign District

Yonge-Dundas Special Sign District

University Avenue Special Sign District

City Hall Nathan Phillips Square Special Sign District

Under Review

City of Toronto

Under Review

Schedule A – Map 7 of 21

Schedule A - Map 8 of 21