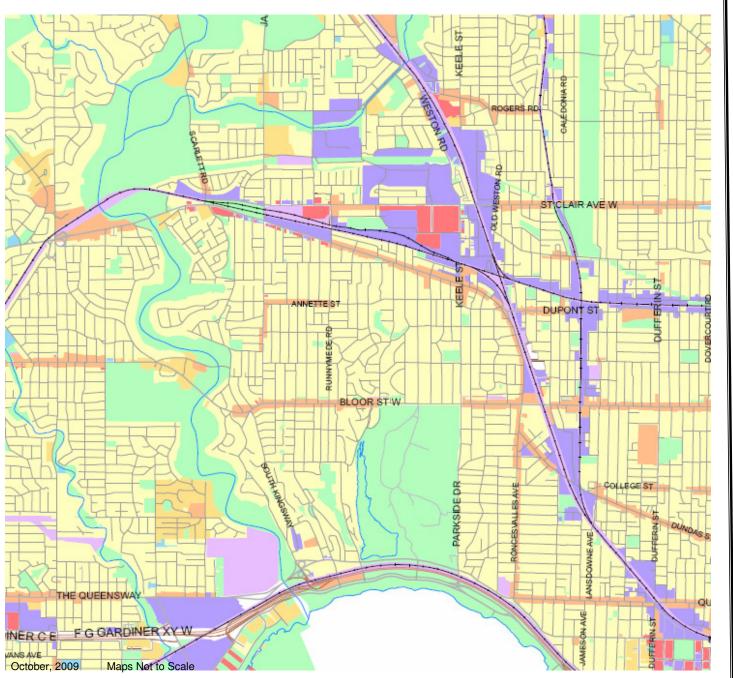

Schedule A – Map 1 of 21





Schedule A – Map 2 of 21





Schedule A – Map 3 of 21





Schedule A – Map 4 of 21









Chinatown Special Sign District

Downtown Yonge Special Sign District

Yonge-Dundas Special Sign District

University Avenue Special Sign District

City Hall Nathan Phillips Square Special Sign District

Under Review



City of Toronto

Under Review



Schedule A – Map 7 of 21





Schedule A - Map 8 of 21





#### Schedule A – Map 9 of 21





#### Schedule A - Map 10 of 21





#### Schedule A - Map 11 of 21







Schedule A - Map 12 of 21







#### Schedule A - Map 13 of 21





#### Schedule A - Map 14 of 21







#### Schedule A - Map 15 of 21





Chinatown Special Sign District





Downtown Yonge and Yonge -Dundas Special Sign Districts





City Hall Nathan Phillips Square Special Sign **District** Residential District Apartment Residential District Commercial District Commercial Residential District Employment Industrial District Employment Industrial Office District Institutional District Open Space District Utility District Gardiner Gateway Special Sign District Chinatown Special Sign District Downtown Yonge Special Sign District Yonge-Dundas Special Sign District University Avenue Special Sign District City Hall Nathan Phillips Square Special Sign District

Under Review



District Map 1 of 2 Residential District Apartment Residential District Commerc