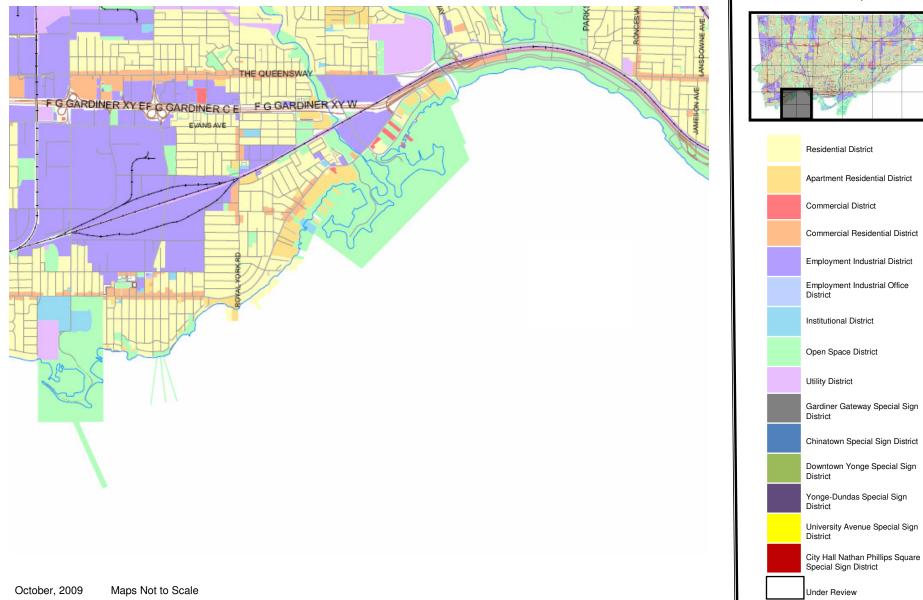

Schedule A – Map 1 of 21

Schedule A – Map 2 of 21

Schedule A – Map 3 of 21

Schedule A – Map 4 of 21

Chinatown Special Sign District

Downtown Yonge Special Sign District

Yonge-Dundas Special Sign District

University Avenue Special Sign District

City Hall Nathan Phillips Square Special Sign District

Under Review

City of Toronto

Under Review

Schedule A – Map 7 of 21

Schedule A - Map 8 of 21