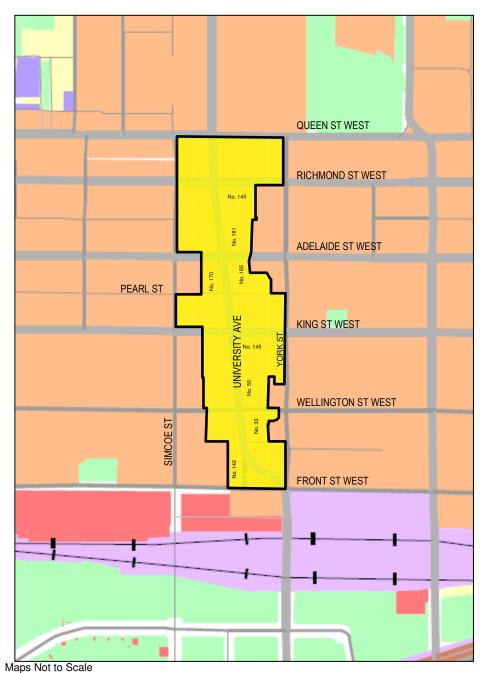

University Avenue

Special Sign

Special Sign District Map 2 of 2 Residential District Apartment Residential District Commercial District Commercial Residential District Employment Industrial District Employment Industrial Office District Institutional District Open Space District Utility District Gardiner Gateway Special Sign District Chinatown Special Sign District Downtown Yonge Special Sign District Yonge-Dundas Special Sign District University Avenue Special Sign District City Hall Nathan Phillips Square Special Sign District Under Review