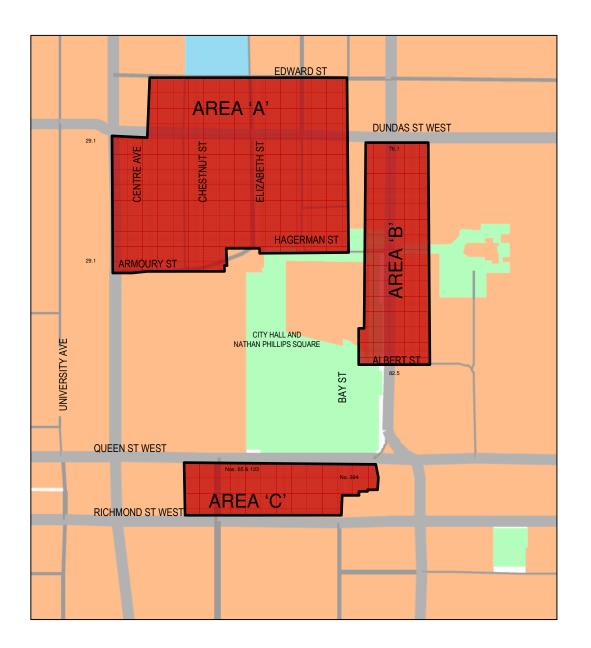

#### Schedule A - Map 15 of 21

Chinatown Special Sign District

Downtown Yonge and Yonge -Dundas Special Sign Districts

City Hall Nathan Phillips Square Special Sign **District** Residential District Apartment Residential District Commercial District Commercial Residential District Employment Industrial District Employment Industrial Office District Institutional District Open Space District Utility District Gardiner Gateway Special Sign District Chinatown Special Sign District Downtown Yonge Special Sign District Yonge-Dundas Special Sign District University Avenue Special Sign District City Hall Nathan Phillips Square Special Sign District