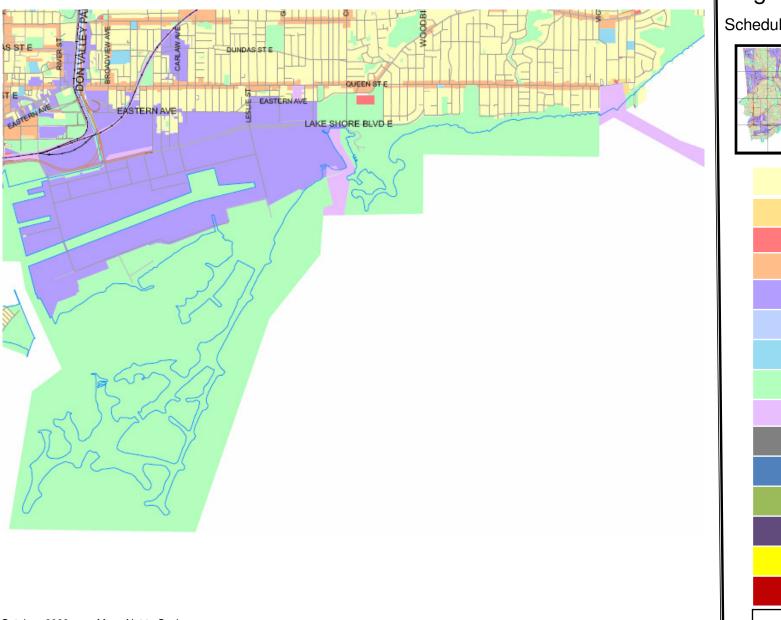

Special Sign District Yonge-Dundas Special Sign District University Avenue Special Sign District City Hall Nathan Phillips Square Special Sign District Under Review

University Avenue

Special Sign



Special Sign District Map 2 of 2 Residential District Apartment Residential District Commercial District Commercial Residential District Employment Industrial District Employment Industrial Office District Institutional District Open Space District Utility District Gardiner Gateway Special Sign District Chinatown Special Sign District Downtown Yonge Special Sign District Yonge-Dundas Special Sign District University Avenue Special Sign District City Hall Nathan Phillips Square Special Sign District Under Review

University Avenue



Schedule A - Map 16 of 21



Schedule A – Map 17 of 21







Schedule A – Map 18 of 21







Schedule A - Map 19 of 21







Gardiner Gateway Special Sign District





Schedule A – Map 20 of 21



Schedule A - Map 21 of 21