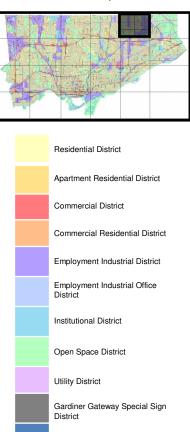

City Hall Nathan Phillips Square Special Sign District

Under Review

City of Toronto

Under Review

Schedule A – Map 7 of 21

Schedule A - Map 8 of 21