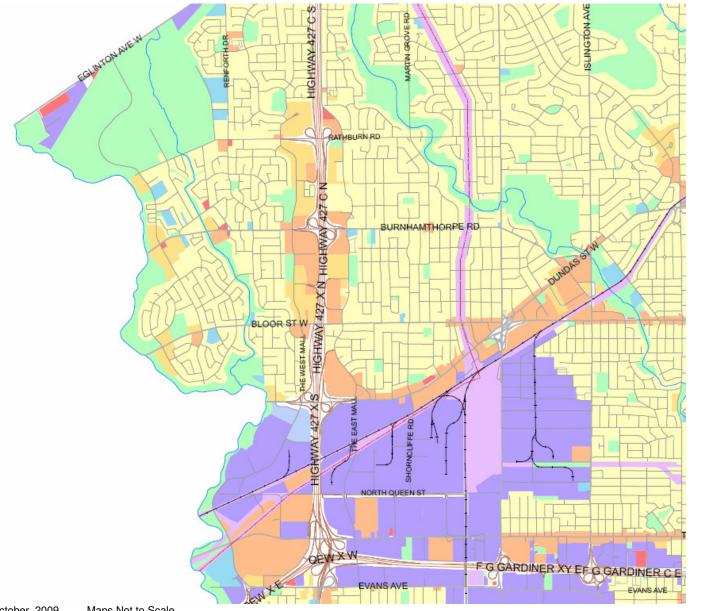

Schedule A – Map 1 of 21

Schedule A – Map 2 of 21

Schedule A – Map 3 of 21

Schedule A – Map 4 of 21

Chinatown Special Sign District

Downtown Yonge Special Sign District

Yonge-Dundas Special Sign District

University Avenue Special Sign District