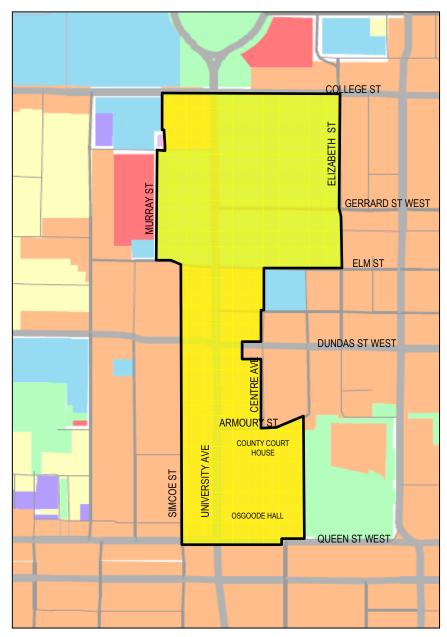

Under Review

District Map 1 of 2 Residential District Apartment Residential District Commercial District Commercial Residential District Employment Industrial District Employment Industrial Office District Institutional District Open Space District Utility District Gardiner Gateway Special Sign District Chinatown Special Sign District Downtown Yonge Special Sign District Yonge-Dundas Special Sign District University Avenue Special Sign District City Hall Nathan Phillips Square Special Sign District Under Review