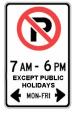

## **LEGEND**

STOP SIGN

PROPOSED
"NO PARKING"
7 AM – 6 PM
MON. – FRI.
EXCEPT PUBLIC HOLIDAYS
REGULATION ON RIDWARE CR.

( NOTE – NEIGHBOURING CALTHORPE AVE. ALREADY HAS AN EXISTING "NO PARKING" 7 AM – 6 PM MON. – FRI. REGULATION ON BOTH SIDES )