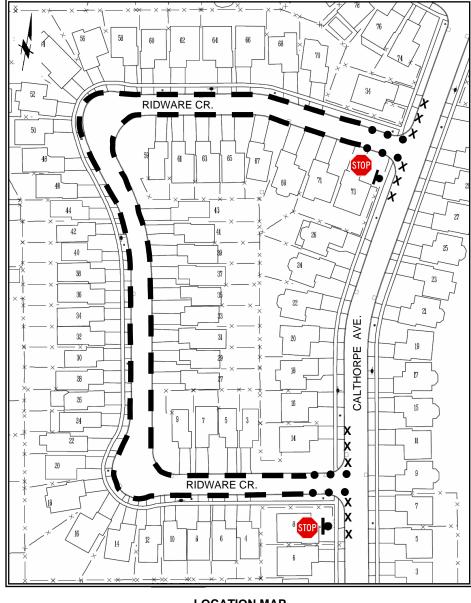

## **LEGEND**

STOP SIGN

PROPOSED
"NO PARKING"
7 AM – 6 PM
MON. – FRI.
EXCEPT PUBLIC HOLIDAYS
REGULATION ON RIDWARE CR.

( NOTE – NEIGHBOURING CALTHORPE AVE. ALREADY HAS AN EXISTING "NO PARKING" 7 AM – 6 PM MON. – FRI. REGULATION ON BOTH SIDES )

PROPOSED

15 METRE
CORNER
RESTRICTION
ON RIDWARE CR.

EXISTING
15 METRE
X X X CORNER
RESTRICTION
( ONLY ON
CALTHORPE AVE. )

## **TORONTO** TRANSPORTATION SERVICES

TRAFFIC OPERATIONS Scarborough District

| SCALE:    | N.T.S.       | PROPOSED PARKING REGULATIONS | FILE NUMBER:<br>D09-3334302 |      |
|-----------|--------------|------------------------------|-----------------------------|------|
| DATE:     | JUNE 5, 2009 |                              | ATTACHMENT                  | WARD |
| DRAFTING: | K.S.         | RIDWARE CRESCENT             | 2                           | 44   |