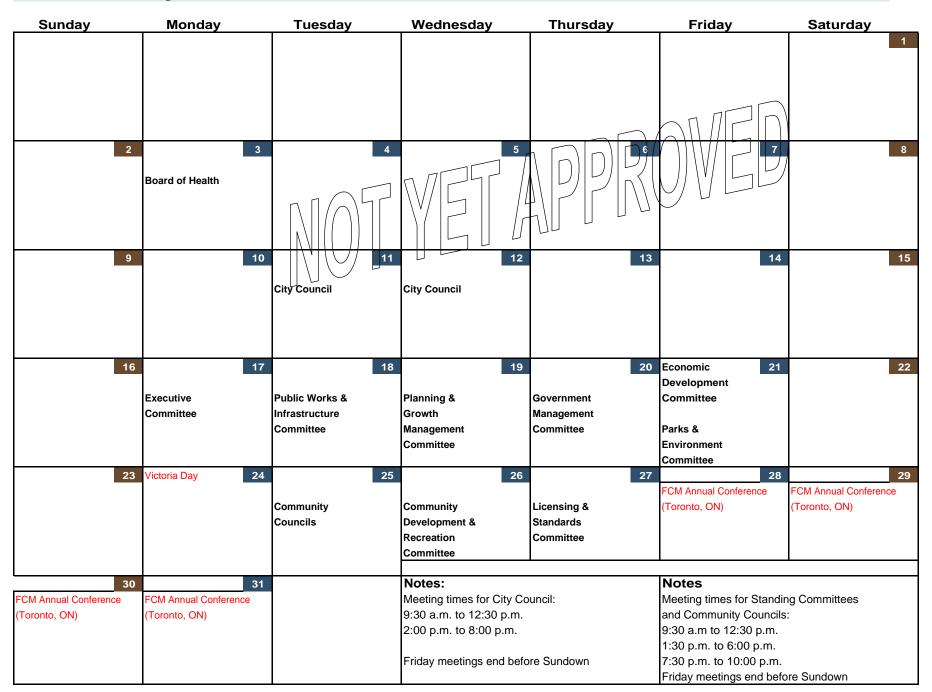

|                          | and Community Councils:                 |          |
|                   |                 |                       | 2:00 p.m. to 8:00 p.m.          |                          | 9:30 a.m to 12:30 p.m.                  |          |
|                   |                 |                       |                                 |                          | 1:30 p.m. to 6:00 p.m.                  |          |
|                   |                 |                       |                                 |                          | 7:30 p.m. to 10:00 p.m.                 |          |
|                   |                 |                       | <u> </u>                        |                          | Friday meetings end before Sundown      |          |





### June 2010







August 2010



# September 2010

| Sunday | Monday                                                    | Tuesday                                                                                            | Wednesday                                                                                                                            | Thursday                                                                     | Friday                                                                                                                                                                                         | Saturday                                           |
|--------|-----------------------------------------------------------|------------------------------------------