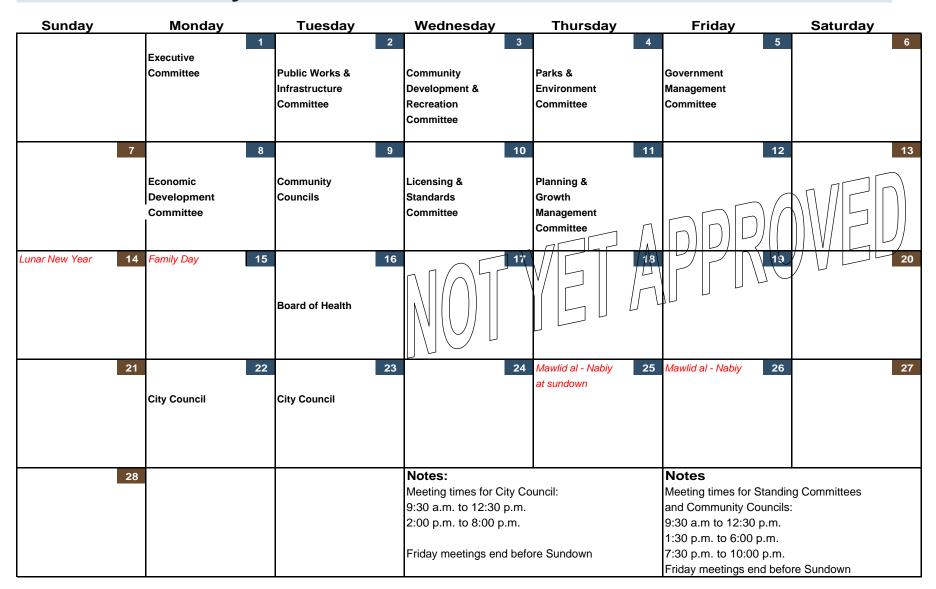

|                                       | Notes                                                                                      |          |
|        |                                     |                                  | Meeting times for City Council:<br>9:30 a.m. to 12:30 p.m.<br>2:00 p.m. to 8:00 p.m. |                                       | Meeting times for Standing Committees<br>and Community Councils:<br>9:30 a.m to 12:30 p.m. |          |
|        |                                     |                                  | Friday meetings end before Sundown                                                   |                                       | 1:30 p.m. to 6:00 p.m.<br>7:30 p.m. to 10:00 p.m.<br>Friday meetings end before Sundown    |          |

### February 2010



### **March 2010**



# April 2010

| Sunday            | Monday          | Tuesday               | Wednesday                       | Thursday                 | Friday                                  | Saturday |
|-------------------|-----------------|-----------------------|---------------------------------|--------------------------|-----------------------------------------|----------|
| Easter            | 4 Easter Monday |                       | PPRO<br>7                       | City Council 1           | Good Friday 2<br>Holy Friday (Orthodox) | 3        |
| Easter (Orthodox) |                 |                       | Special<br>Executive            |                          |                                         |          |
|                   |                 |