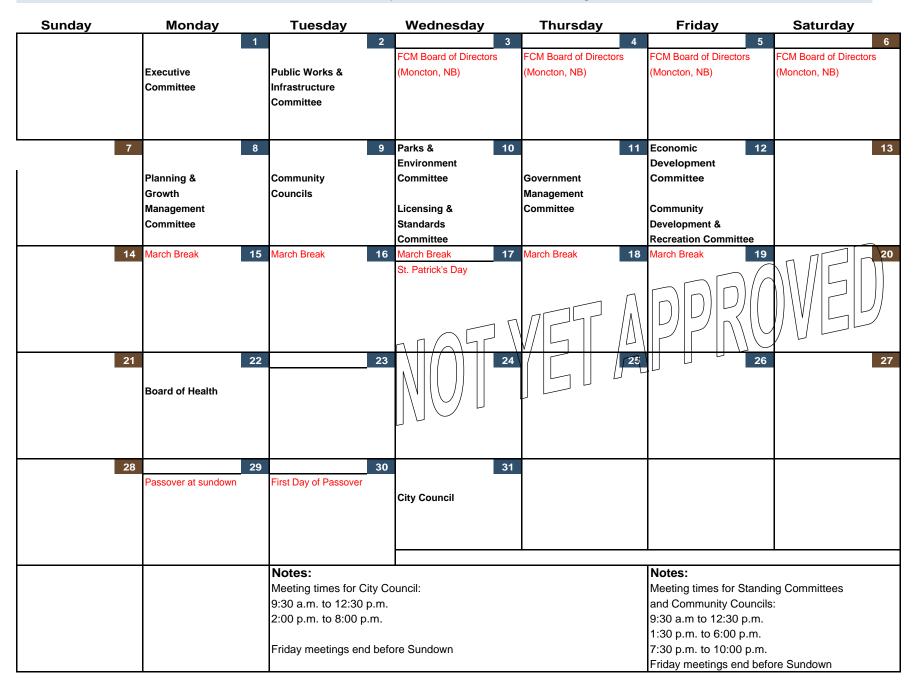

| Notes                                                                                      |          |
|        |                                     |                                  | Meeting times for City Council:<br>9:30 a.m. to 12:30 p.m.<br>2:00 p.m. to 8:00 p.m. |                                       | Meeting times for Standing Committees<br>and Community Councils:<br>9:30 a.m to 12:30 p.m. |          |
|        |                                     |                                  | Friday meetings end before Sundown                                                   |                                       | 1:30 p.m. to 6:00 p.m.<br>7:30 p.m. to 10:00 p.m.<br>Friday meetings end before Sundown    |          |

### February 2010



### **March 2010**



# April 2010

| Sunday            | Monday          | Tuesday               | Wednesday                       | Thursday                 | Friday                                  | Saturday |
|-------------------|-----------------|-----------------------|---------------------------------|--------------------------|-----------------------------------------|----------|
| Easter            | 4 Easter Monday |                       | PPRO<br>7                       | City Council 1           | Good Friday 2<br>Holy Friday (Orthodox) | 3        |
| Easter (Orthodox) |                 |                       | Special<br>Executive            |                          |                                         |          |
|                   |                 |                       | Committe