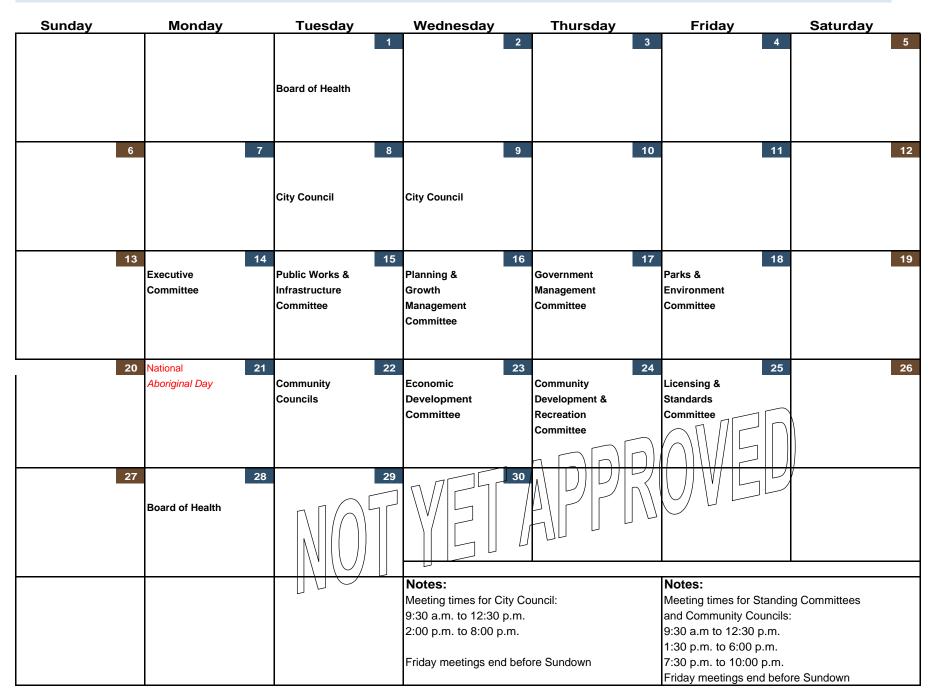

| and Community Councils:                 |          |
|                   |                 |                       | 2:00 p.m. to 8:00 p.m.          |                          | 9:30 a.m to 12:30 p.m.                  |          |
|                   |                 |                       |                                 |                          | 1:30 p.m. to 6:00 p.m.                  |          |
|                   |                 |                       |                                 |                          | 7:30 p.m. to 10:00 p.m.                 |          |
|                   |                 |                       | <u> </u>                        |                          | Friday meetings end before Sundown      |          |





### June 2010







August 2010



# September 2010

| Sunday | Monday                                                    | Tuesday                                                                                            | Wednesday                                                                                                                            | Thursday                                                                     | Friday                                                                                                                                                                                         | Saturday                                           |
|--------|-----------------------------------------------------------|-----------------------------------------------------------