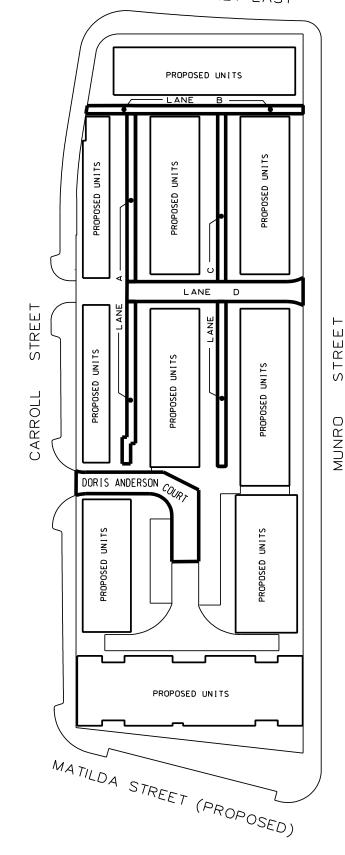

City of Toronto Municipal Code.

Enacted by Toronto and East York Community Council:

CITY OF TORONTO

Bill No.

BY-LAW No.

To name the proposed private lane at 825 Dundas Street East, extending easterly from Carroll Street as "Doris Anderson Court".

The Toronto and East York Community Council of the City of Toronto HEREBY ENACTS as follows:

- 1. The proposed private lane at 825 Dundas Street East, extending easterly from Carroll Street, be named "Doris Anderson Court", as shown on Attachment No. 1 to this Bylaw;
- 2. Intracorp Projects Limited pay the costs, estimated to be in the amount of \$600.00, for the fabrication and installation of the street name signs; and
- 3. Intracorp Projects Limited, its agent or successor shall maintain, at its own risk, the signage installed under Section 2 of this By-law.

Attachment No.

ပ LANE

- MARY ANN SHADD LANE - FLORENCE WYLE LANE LANE

KAY MACPHERSON LANE FRANCES LORING LANE

1

⋖ Θ

LANE LANE

CITY OF TORONTO
SURVEY AND MAPPING SERVICES
WARD 30 APRIL 16.2008
825DUNDASLANES.DGN MAP.52H11
FILES:1902.22.30 DRAWN:B.HALL