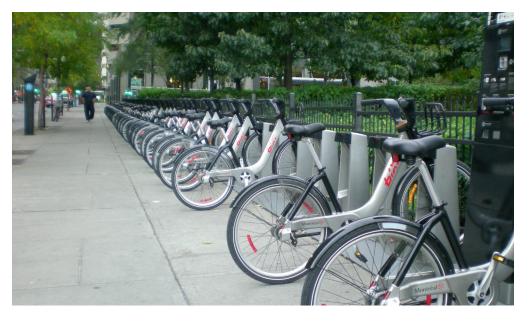

### **Bicycle docking stations**

- portable no excavation
- plug'n play
- solar & wireless

#### **Convenient Access**

- Like an extension of the public transit
- No additional fee for trips of 30 minutes or less
- Fick-up and drop-off at any station
- 24-7 access for 365 days/year