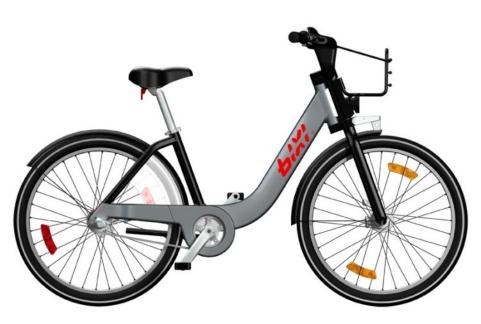

## The Bicycle

- Aluminum frame light, strong, durable
- Active lighting front and back, always on
- Adjustable seat positioning suitable for wide range of riders
- Front rack for cargo
- Designed and built in Canada