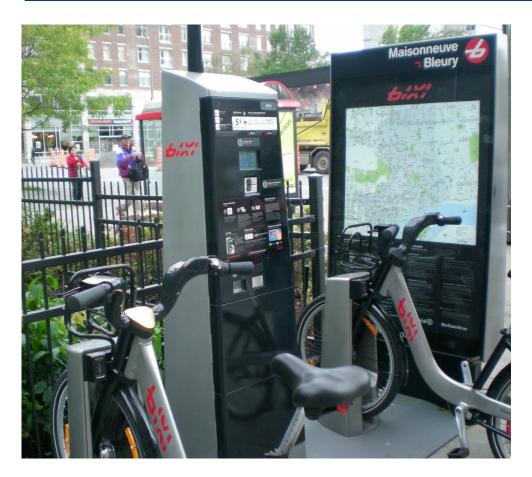

#### System Access & Payment

- payment options
- call centre
- real-time monitoring