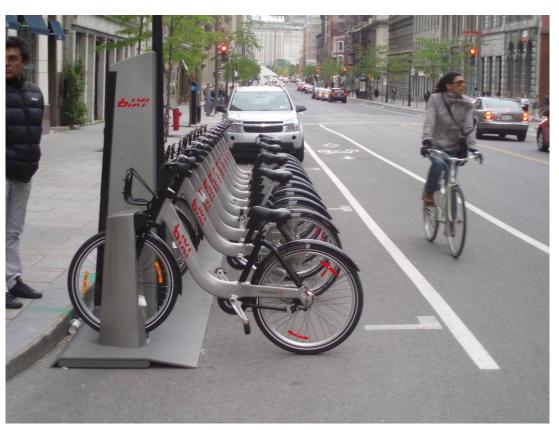

## The Bicycle

- Aluminum frame light, strong, durable
- Active lighting front and back, always on
- Adjustable seat positioning suitable for wide range of riders
- Front rack for cargo
- Designed and built in Canada

### **Bicycle docking stations**

- portable no excavation
- plug'n play
- solar & wireless