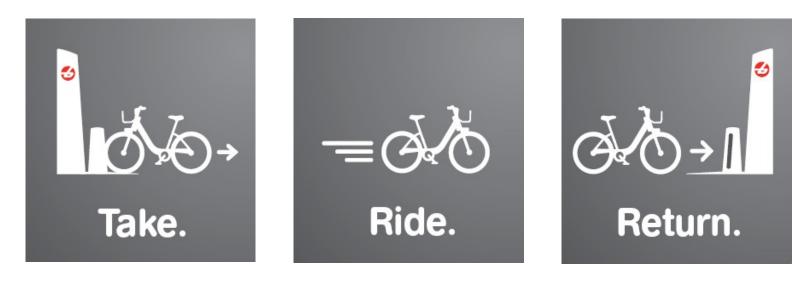

#### **Convenient Access**

- Like an extension of the public transit
- No additional fee for trips of 30 minutes or less
- Fick-up and drop-off at any station
- 24-7 access for 365 days/year