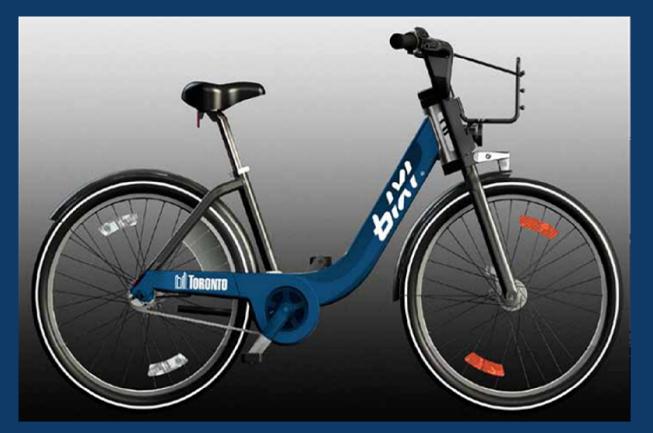

## The Bicycle

- Aluminum frame light, strong, durable
- Active lighting front and back, always on
- Adjustable seat positioning suitable for wide range of riders
- Front rack for cargo
- Designed and built in Canada