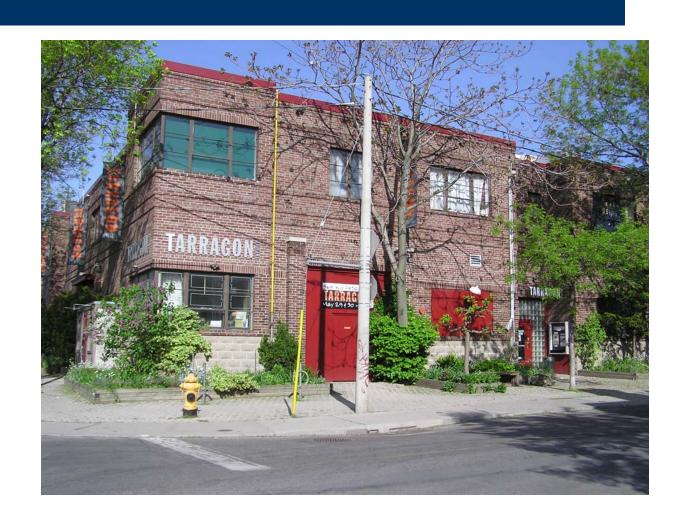

RENAISSANCE:
THE NEXT STAGE

#### Seven "Shovel-ready" Companies:

|                                         | \$  | M   |
|-----------------------------------------|-----|-----|
| Coleman Lemieux & Company               |     | .2  |
| Factory Theatre                         |     | 4.8 |
| Lorraine Kimsa Theatre for Young People |     | 4.0 |
| Tafelmusik Baroque Orchestra            |     | 3.3 |
| Tarragon Theatre                        |     | .3  |
| Theatre Centre                          |     | 3.3 |
| Toronto Dance Theatre/School of TDT     |     | .8  |
|                                         | \$1 | 6.7 |

### **Factory Theatre**



## **Factory Theatre**



#### Lorraine Kimsa Theatre for Young People



#### Lorraine Kimsa Theatre for Young People



### Tarragon Theatre



## Tarragon Theatre



#### The Theatre Centre



#### The Theatre Centre



# CREATIVE TRUST

TORONTO'S
CULTURAL
RENAISSANCE:
THE NEXT STAGE