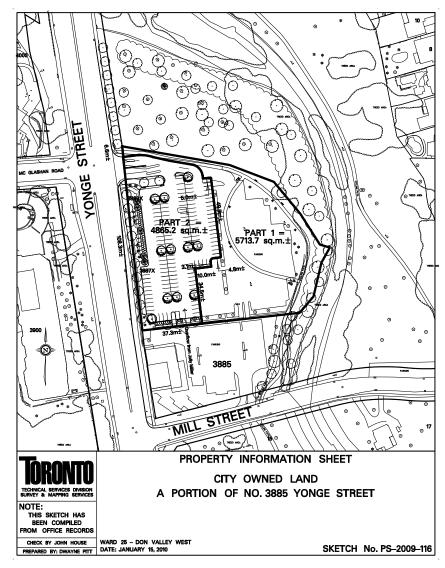

KYOR Ridge. Delhi eway Park Rd. Yor Hogg's Hollow, york mills Gordon Bavenhill longe Armour L Heights Blud Munro Blvd Ave Old Yonge Parkette Ave Wilson Old York Mills Rd. York Mills Rd. eHedon Ave. York Mills Toronto Cricket Club Dr. S Beechwood Ave Hedgewood Rd. æ McGlasha Ave Highland SUBJECT ъ. York Ridley APS Rd. Eastview Ave. E Bedi Blvd. C Mill St. Eastview Or. Brookfield Rd Baymen Field High Pkt. A DO lvd. Blud. B ton o Ave. Gdn5: Donino (poridge Ct. (poridge O'Millstone Parkette Onwoods Ave. EIM Coleman A Park York Valley Rd. <u>î</u> s Nargarets Haddington Green Valley SIL ve. **P** NVQ. Rd. of brigg Chudren : Montesso 5° Äve. Felbrigg Ave ark Dr. Knightswood Jalkeith Ave. Brooke ds 20 Dony ds La Roe Wee St. Ave. Forest Glen Old Orchard Gr. oncliffe Dr. rd Park Deloraine Ave. Golf Club Rosedale В. Glen Echo Rd. Rd. Melrose Teddington - Park Ave. Ave. Ë Golfdal St. Germain Rd Ave e Ave Fairlawn Snowdo гgh Ave ¢ okdale Glenfores Piverview Ave. Park Brookdale Rd. Idpa Ave m Roslin sant ark Ave. Cranbrooke Ave Ave. 11 Dr. 11A Bowood Braeside Woburn Ave Ave. The