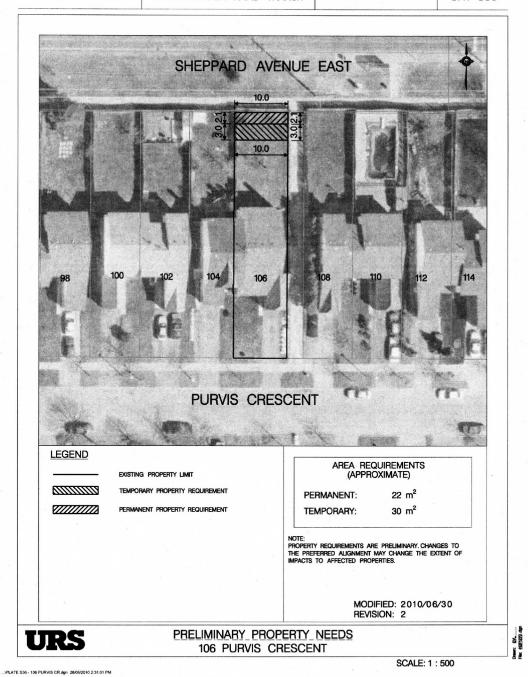

Subject

SCARBOROUGH RAPID TRANSIT

P.I.N.

06177-0379

RIGHT-OF-WAY

Subject
SCARBOROUGH RAPID TRANSIT

P.I.N. 06177-0378

RIGHT-OF-WAY

Subject
SCARBOROUGH RAPID TRANSIT

P.I.N.

06177-0377

PLATE NO. SRT-S38

.... PLATE S38 - 108 PURVIS CR.dgn 28/06/2010 2:33:13 PM

SCALE: 1:500

RIGHT-OF-WAY

Subject