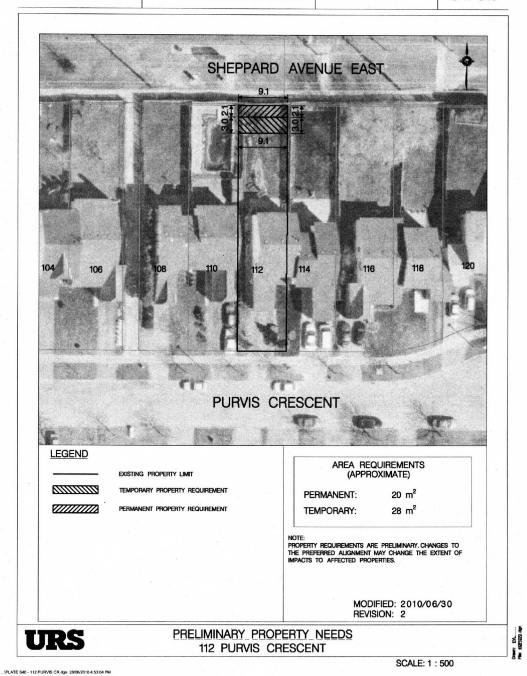

OUGH RAPID TRANSIT

P.I.N.

06177-0382

PLATE NO. SRT-S32



Sheppard East LRT and Scarborough RT - Appendix A2



RIGHT-OF-WAY

Subject

SCARBOROUGH RAPID TRANSIT

P.I.N. 06177-0381





RIGHT-OF-WAY

Subject

SCARBOROUGH RAPID TRANSIT

P.I.N. 06177-0380





RIGHT-OF-WAY

Subject

SCARBOROUGH RAPID TRANSIT

P.I.N.

06177-0379





RIGHT-OF-WAY

Subject
SCARBOROUGH RAPID TRANSIT

P.I.N. 06177-0378





RIGHT-OF-WAY

Subject
SCARBOROUGH RAPID TRANSIT

P.I.N.

06177-0377

PLATE NO. SRT-S38



.... PLATE S38 - 108 PURVIS CR.dgn 28/06/2010 2:33:13 PM

SCALE: 1:500



RIGHT-OF-WAY

Subject

SCARBOROUGH RAPID TRANSIT

P.I.N. 06177-0376 PLATE NO. SRT-S39



...\PLATE S39 - 110 PURVIS CR.dgn 28/06/2010 4:15:59 P

SCALE: 1:500



RIGHT-OF-WAY

Subject
SCARBOROUGH RAPID TRANSIT

P.I.N. 06177-0375





RIGHT-OF-WAY

Subject

SCARBOROUGH RAPID TRANSIT

P.I.N. 06177-0374