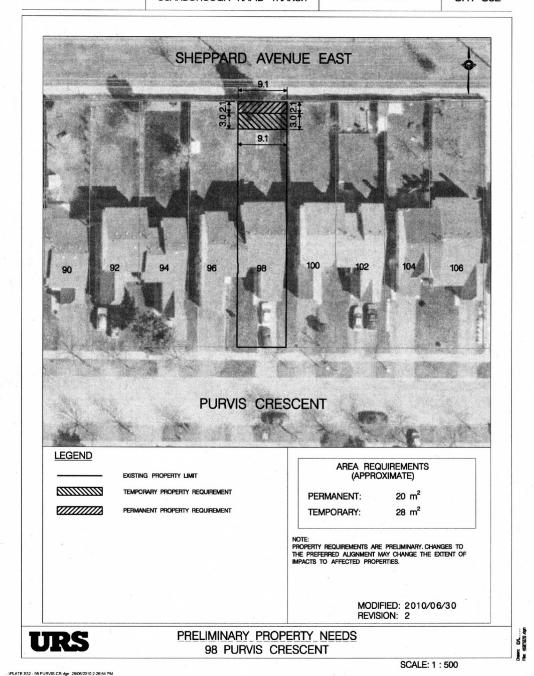

RIGHT-OF-WAY

Subject

SCARBOROUGH RAPID TRANSIT

P.I.N.

06177-0382

PLATE NO. SRT-S32

Sheppard East LRT and Scarborough RT - Appendix A2

RIGHT-OF-WAY