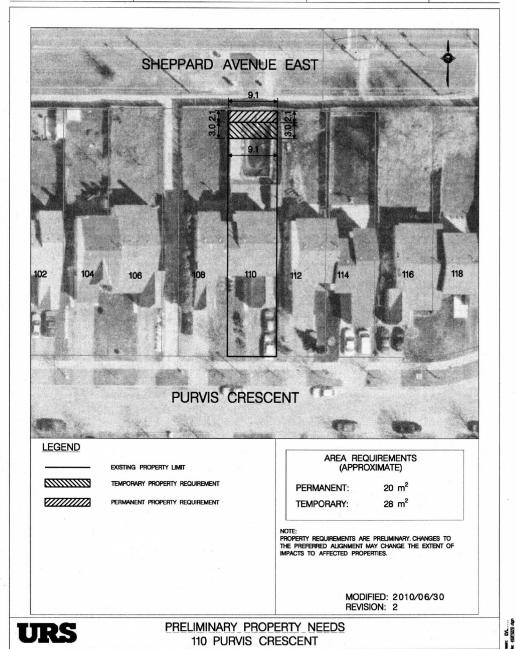

SCARBOROUGH RAPID TRANSIT

P.I.N. 06177-0376 PLATE NO. SRT-S39

...\PLATE S39 - 110 PURVIS CR.dgn 28/06/2010 4:15:59 P

SCALE: 1:500

RIGHT-OF-WAY

Subject
SCARBOROUGH RAPID TRANSIT

P.I.N. 06177-0375

RIGHT-OF-WAY