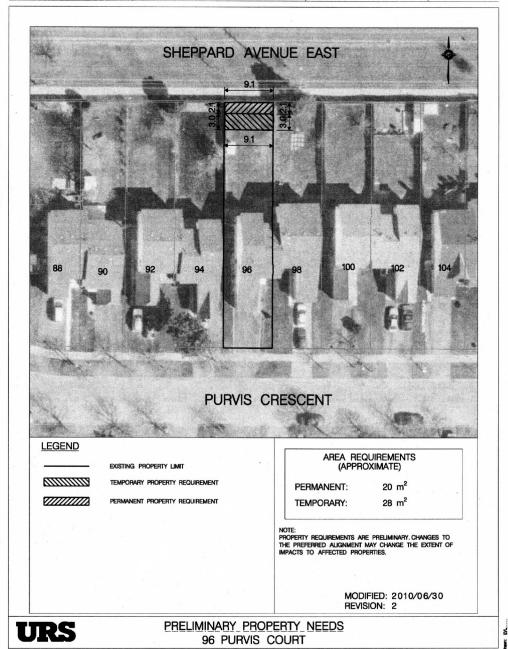

RIGHT-OF-WAY

Subject

SCARBOROUGH RAPID TRANSIT

P.I.N.

06177-0383

PLATE NO. SRT-S31

...\PLATE S31 - 96 PURVIS CR.dgn 28/06/2010 2:25:41 F

SCALE: 1:500