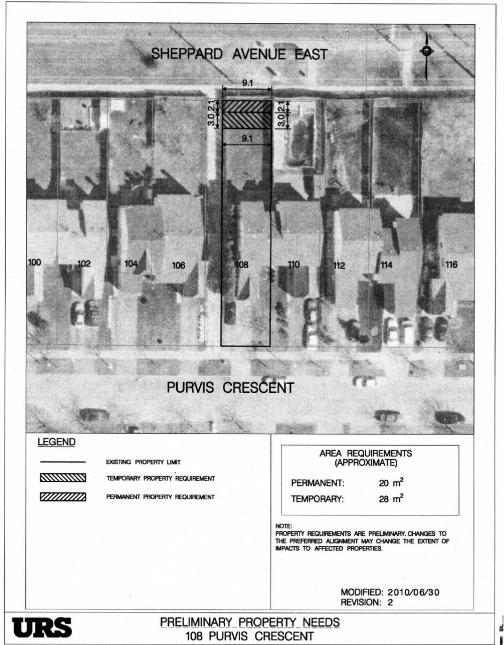

Subject
SCARBOROUGH RAPID TRANSIT

P.I.N.

06177-0377

PLATE NO. SRT-S38

.... PLATE S38 - 108 PURVIS CR.dgn 28/06/2010 2:33:13 PM

SCALE: 1:500

RIGHT-OF-WAY

Subject