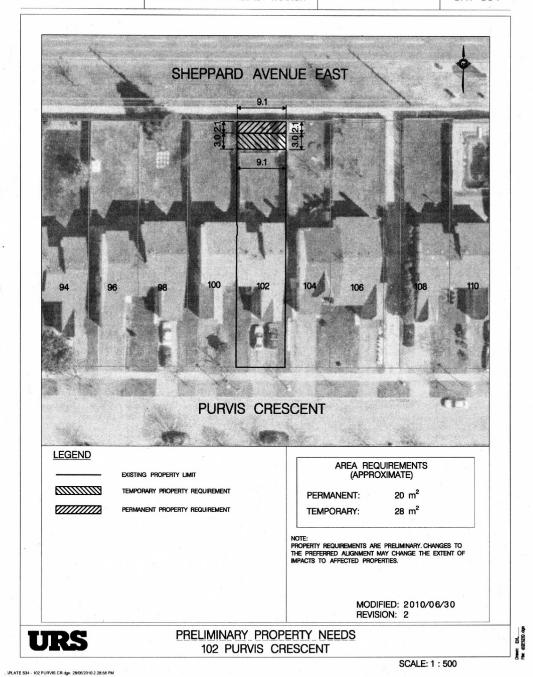

Subject
SCARBOROUGH RAPID TRANSIT

P.I.N.

06177-0377

PLATE NO. SRT-S38

.... PLATE S38 - 108 PURVIS CR.dgn 28/06/2010 2:33:13 PM

SCALE: 1:500

RIGHT-OF-WAY

Subject