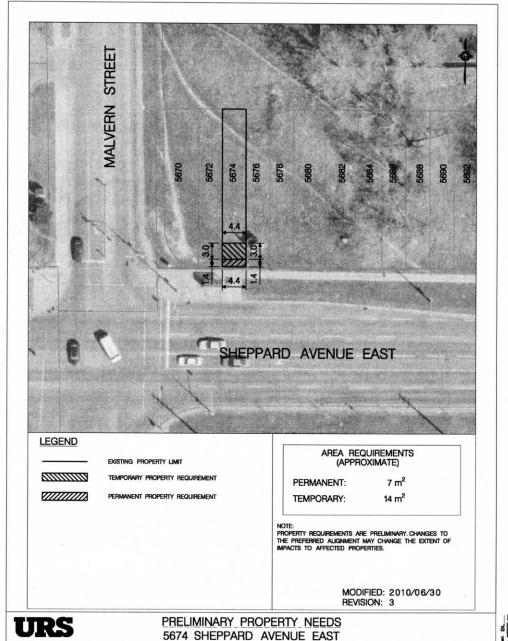

Subject

SCARBOROUGH RAPID TRANSIT

P.I.N.

06075-0453

PLATE NO. SRT-S04

SPENTE SON - SO/O SHEFFAND AVE E.Sgi. SUND 2010 10-30-12 AV

RIGHT-OF-WAY

Subject