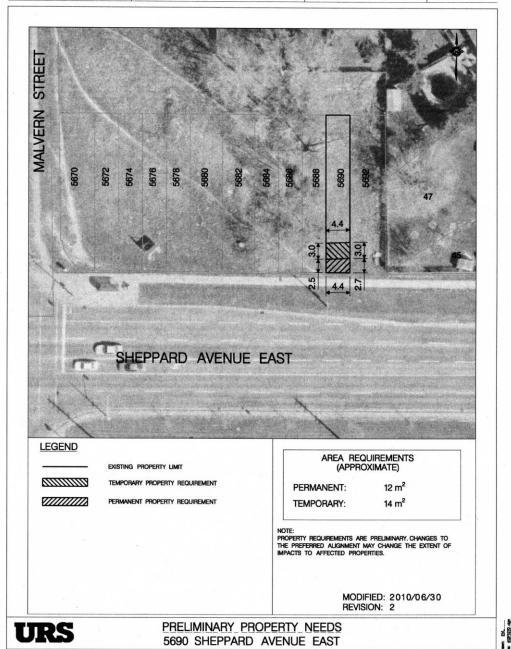

06075-0461

PLATE NO. SRT-S11

...\PLATE S11 - 5690 SHEPPARD AVE E.dgn 30/06/2010 10:44:04 AI

RIGHT-OF-WAY

Subject SCAFBOROUGH RAPID TRANSIT P.I.N. 06075-0460