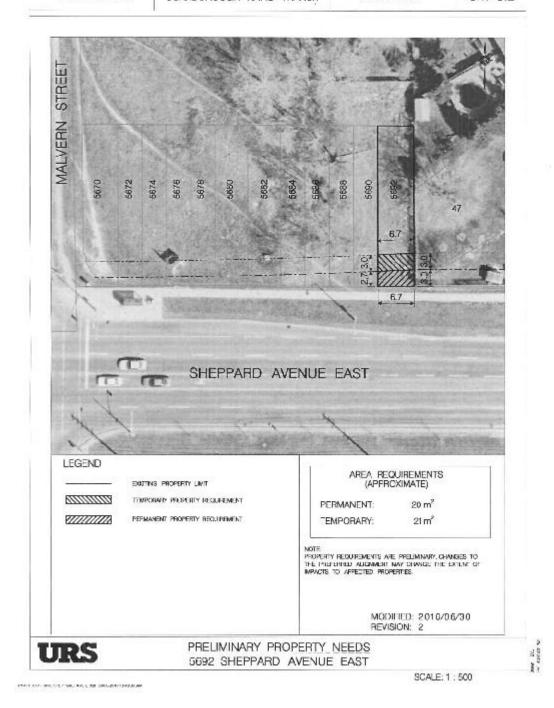

SCARBOROUGH RAPID TRANSIT

P.I.N. 06075-0457 PLATE NO. SRT-S08

Sheppard East LRT and Scarborough RT - Appendix A2

RIGHT-OF-WAY

Subject

SCARBOROUGH RAPID TRANSIT

P.I.N.

06075-0458