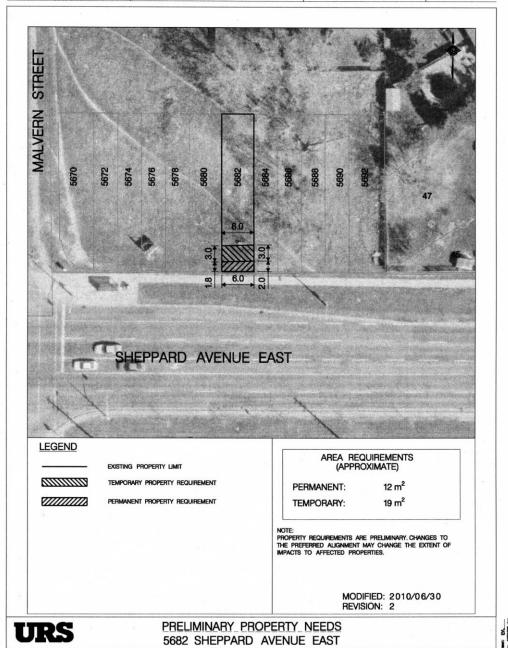

Subject

SCARBOROUGH RAPID TRANSIT

P.I.N.

06075-0456

PLATE NO. SRT-S07

...\PLATE S07 - 5682 SHEPPARD AVE E.dgn 30/06/2010 10:39:47 AM

RIGHT-OF-WAY

Subject