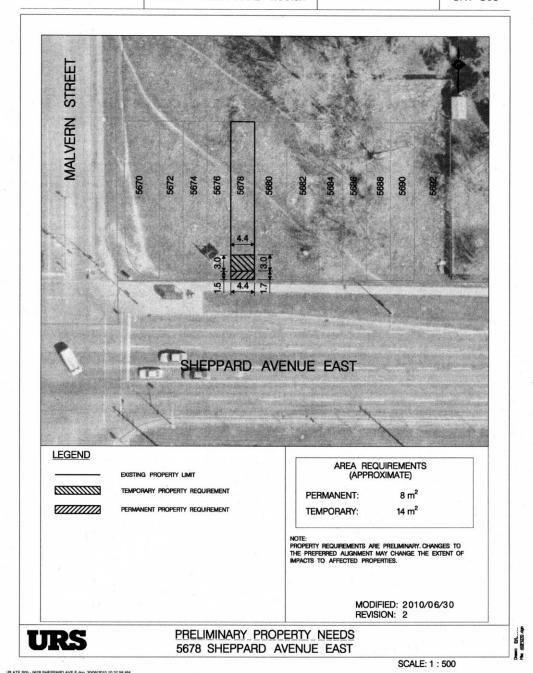

SCARBOROUGH RAPID TRANSIT

P.I.N. 06075-0454

RIGHT-OF-WAY

Subject

SCARBOROUGH RAPID TRANSIT

P.I.N. 06075-0455 PLATE NO. SRT-S06

... PLATE S06 - 5660 SHEPPARD AVE E.dgn 30/06/2010 10:38:53 AM

RIGHT-OF-WAY