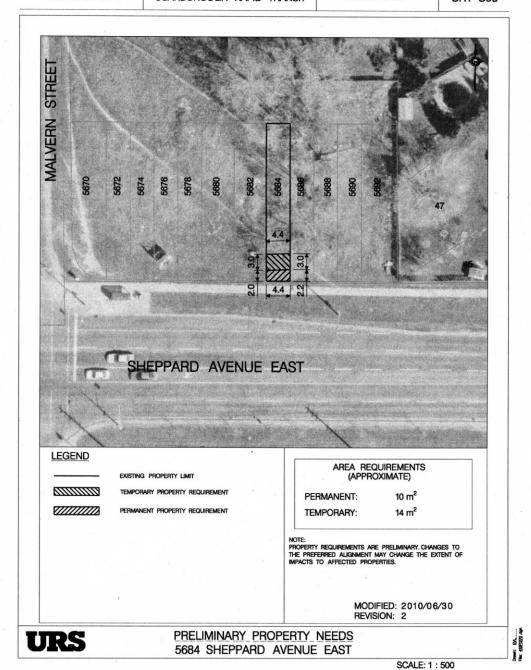

SCARBOROUGH RAPID TRANSIT

P.I.N. 06075-0457 PLATE NO. SRT-S08

Sheppard East LRT and Scarborough RT - Appendix A2

RIGHT-OF-WAY

Subject

SCARBOROUGH RAPID TRANSIT

P.I.N.

06075-0458