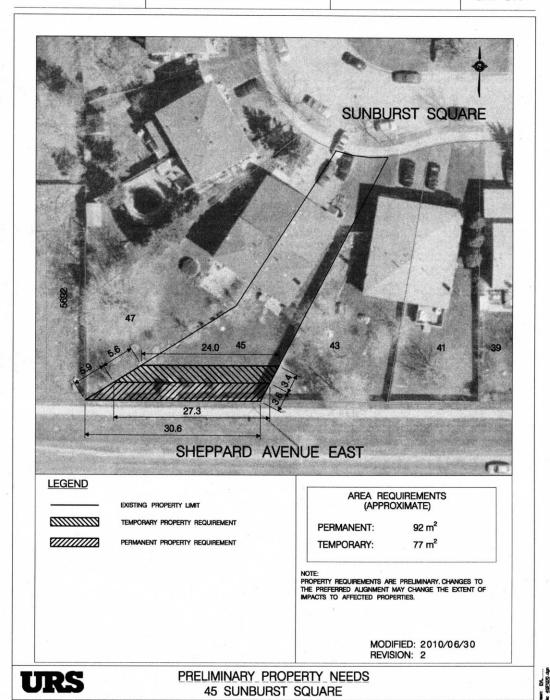

...\PLATE S15 - 43 SUNBURST SQ dgn 30/06/2010 10:54:00 AM

RIGHT-OF-WAY

Subject

SCARBOROUGH RAPID TRANSIT

P.I.N.

06075-0159

PLATE NO. SRT-S14

..\PLATE S14 - 45 SUNBURST SQ.dgn 30/06/2010 10:52:33 A