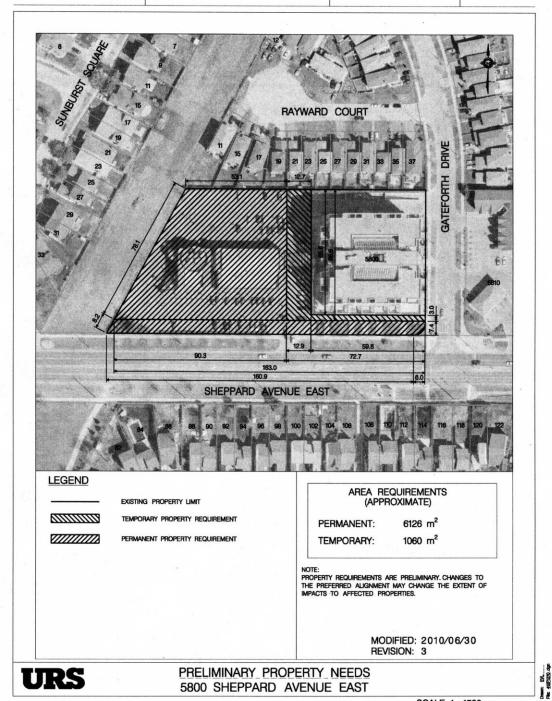

RIGHT-OF-WAY

Subject

SCARBOROUGH RAPID TRANSIT

P.I.N.

11930-0000

PLATE NO. SRT-33

...\PLATE 33 - 5780 SHEPPARD AVE E.dgn 07/07/2010 3:08:42 PM

RIGHT-OF-WAY