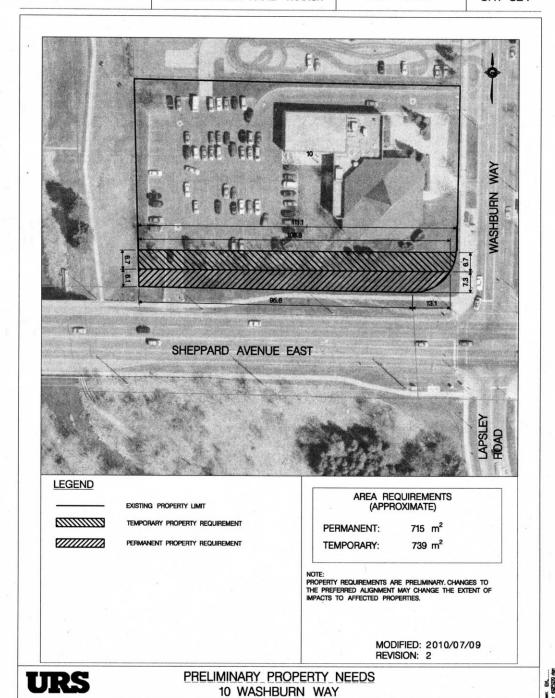

Subject

SCARBOROUGH RAPID TRANSIT

P.I.N.

06074-0305

PLATE NO. SRT-S24

...\PLATE S24 - 10 WASHBURN WAY.dgn 09/07/2010 4:19:29 PM