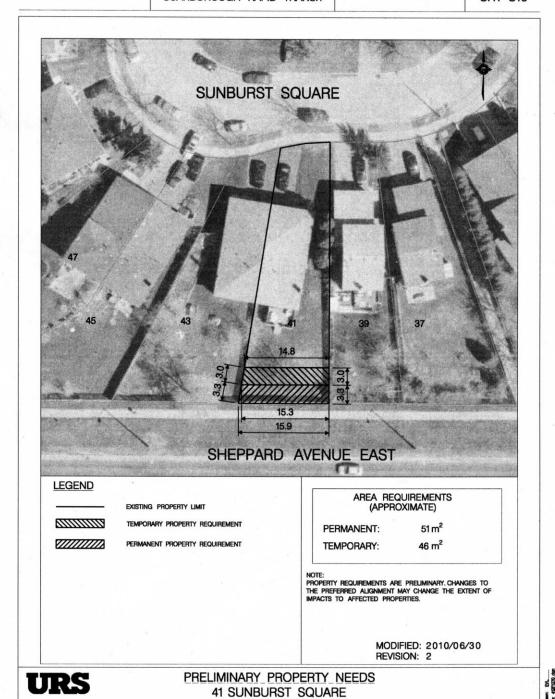

...\PLATE S15 - 43 SUNBURST SQ dgn 30/06/2010 10:54:00 AM

RIGHT-OF-WAY

Subject

SCARBOROUGH RAPID TRANSIT

P.I.N.

06075-0159

PLATE NO. SRT-S14

..\PLATE S14 - 45 SUNBURST SQ.dgn 30/06/2010 10:52:33 A