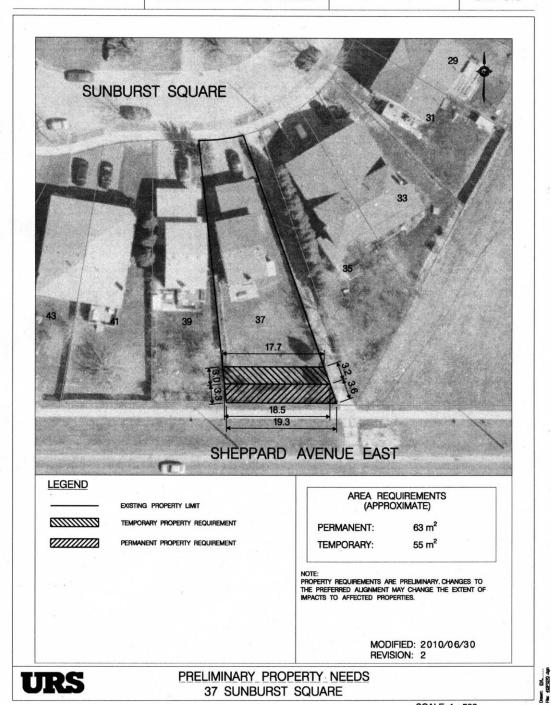

P.I.N.

06075-0164

PLATE NO. SRT-S18

...\PLATE S18 - 37 SUNBURST SQ.dgn 29/06/2010 11:02:50 AM

RIGHT-OF-WAY

Subject

SCARBOROUGH RAPID TRANSIT

P.I.N.