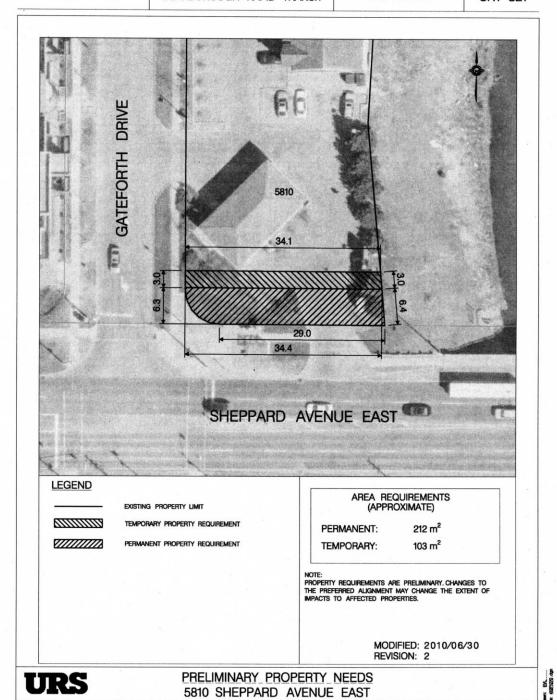

Subject

SCARBOROUGH RAPID TRANSIT

P.I.N.

06074-0198

PLATE NO. SRT-S21

PLATE S21 - 5810 SHEPPARD AVE E.dgn 29/06/2010 11:32:25 AM

RIGHT-OF-WAY

Subject