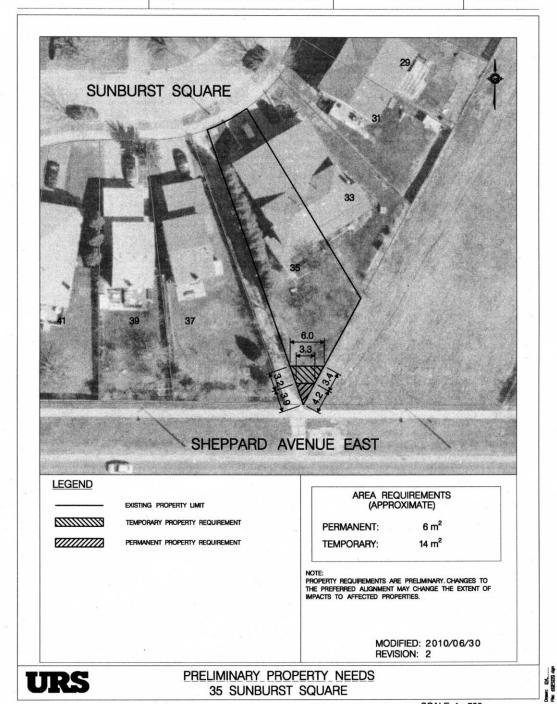

SCARBOROUGH RAPID TRANSIT

P.I.N.

06075-0165

PLATE NO. SRT-S20

... PLATE S20 - 35 SUNBURST SQ.dgn 29/06/2010 11:29:46 AM

RIGHT-OF-WAY

Subject

SCARBOROUGH RAPID TRANSIT