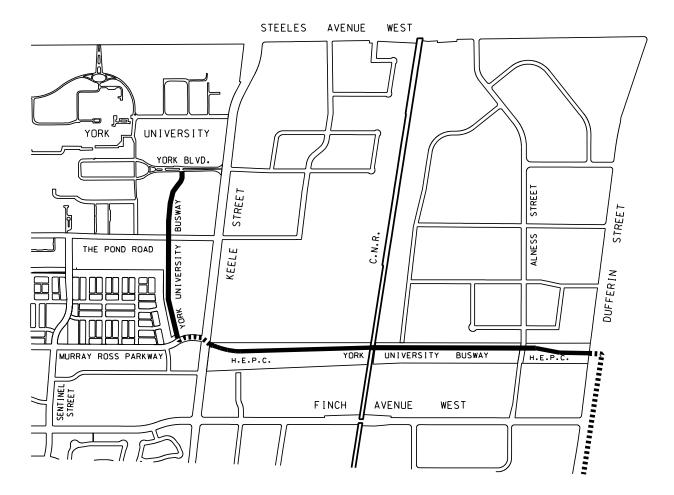

## To name the private rights-of-way located north of Finch Avenue West, from Dufferin Street to Keele Street, and from Murray Ross Parkway to York Boulevard, as "York University Busway".

WHEREAS City of Toronto Council has delegated the legislative authority for local routine matters, such as the naming of streets, to Community Councils by adopting Executive Committee Item 2.5, as amended, at its meeting held on February 5, 6, 7 and 8, 2007; and

The North York Community Council of the City of Toronto HEREBY ENACTS as follows:

1. The rights-of-way located north of Finch Avenue West, from Dufferin Street to Keele Street, and from Murray Ross Parkway to York Boulevard, and shown on Attachment No. 1 to this By-law dated January 21, 2010 are named "York University Busway".

## Attachment No. 1

PRIVATE RIGHT OF WAYS TO BE NAMED "YORK UNIVERSITY BUSWAY" TTC BUS ROUTE ON PUBLIC STREETS

250 0 250 500 METRES

CITY OF TORONTO SURVEY AND MAPPING SERVICES WARD 8 MARCH 31.2010 YORKUBUSWAY.DGN FILES:1902.22.08 MAPS:47013.22.23.48011.12.13 DRAWN:B.HALL