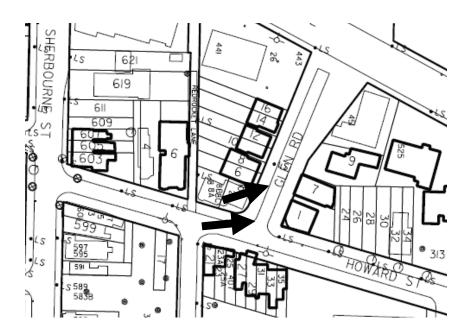

The **arrow** marks the location of St. Simon's Rectory.

This location map is for information purposes only; the exact boundaries of the site are <u>not</u> shown.

8 Howard Street

2 Glen Road

The **arrow** marks the location of the semi-detached houses at 2 Glen Road and 8 Howard Street