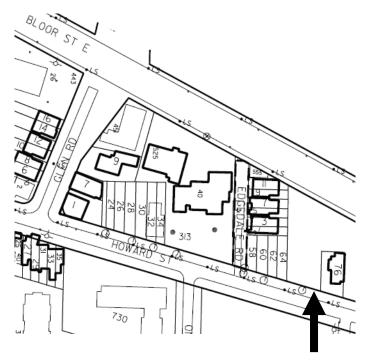

The **arrow** marks the location of the William Whitehead House.

This location map is for information purposes only; The exact boundaries of the site are <u>not</u> shown.