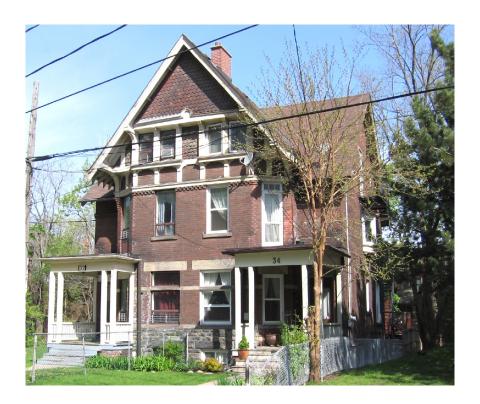

The **arrow** marks the location of St. Simon's Rectory.

This location map is for information purposes only; the exact boundaries of the site are <u>not</u> shown.

8 Howard Street

2 Glen Road

The **arrow** marks the location of the semi-detached houses at 2 Glen Road and 8 Howard Street