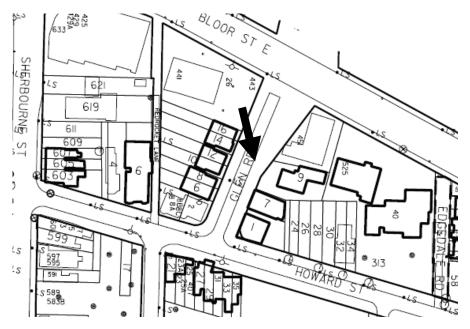

1 (right) and 7 (left) Glen Road

The **arrows** mark the locations of the Roslyn Apartments.

This location map is for information purposes only; the exact boundaries of the properties are <u>not</u> shown.