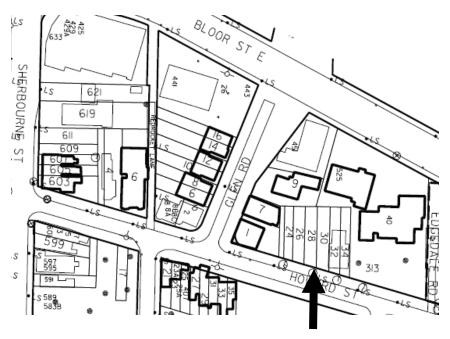

The **arrow** marks the location of St. Simon's Rectory.

This location map is for information purposes only; the exact boundaries of the site are <u>not</u> shown.

8 Howard Street

2 Glen Road

The **arrow** marks the location of the semi-detached houses at 2 Glen Road and 8 Howard Street