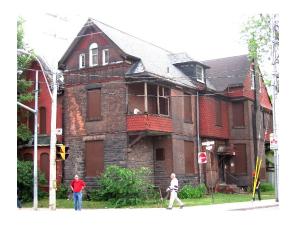

The **arrow** marks the location of St. Simon's Rectory.

This location map is for information purposes only; the exact boundaries of the site are <u>not</u> shown.

8 Howard Street

2 Glen Road

The **arrow** marks the location of the semi-detached houses at 2 Glen Road and 8 Howard Street