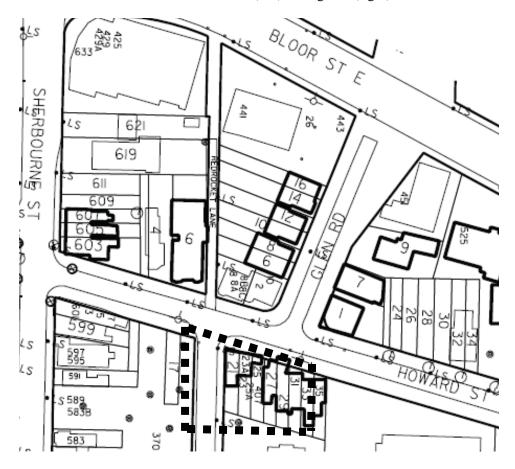

## LOCATION MAP & PHOTOGRAPHS: 21-35 HOWARD STREET ATTACHMENT NO. 2F

21 & 23 Howard Street

35 (left) through 21 (right) Howard Street

The properties at 21-35 Howard Street are found within the dotted outline.