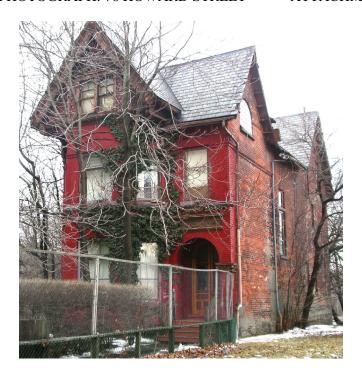

The **arrow** marks the location of the William Whitehead House.

This location map is for information purposes only; The exact boundaries of the site are <u>not</u> shown.