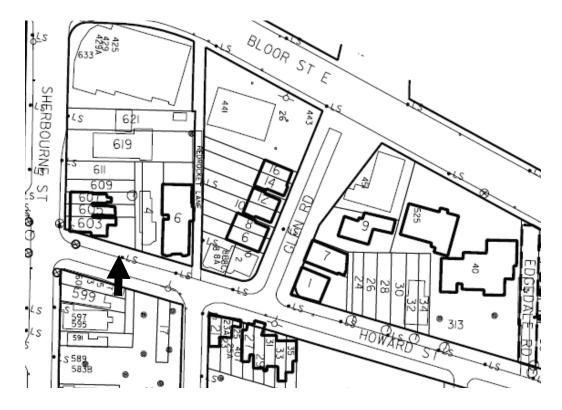

## LOCATION MAP & PHOTOGRAPH: 601 SHERBOURNE STREET ATTACHMENT NO. 2I

The arrow marks the location of the Thomas Cruttenden Building.

## This location map is for information purposes only; the exact boundaries of the site are not shown.

LOCATION MAP & PHOTOGRAPHS:

ATTACHMENT NO. 2J

603 AND 605-607 SHERBOURNE STREET

603 Sherbourne Street

605-607 Sherbourne Street

The **arrow** marks the location of the properties.

This location map is for information purposes only;

The exact boundaries of the sites are  $\underline{not}$  shown.