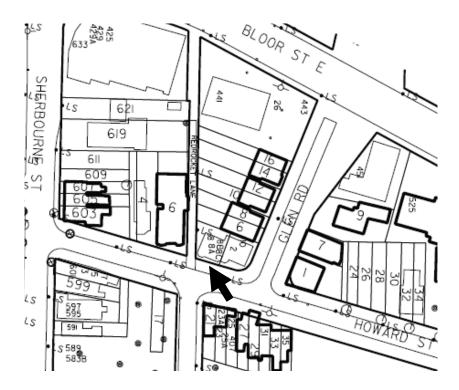

## LOCATION MAP & PHOTOGRAPHS: 4 HOWARD STREET ATTACHMENT NO. 2E

The **arrow** marks the location of the property.

This location map is for information purposes only; the exact boundaries of the site are <u>not</u> shown.