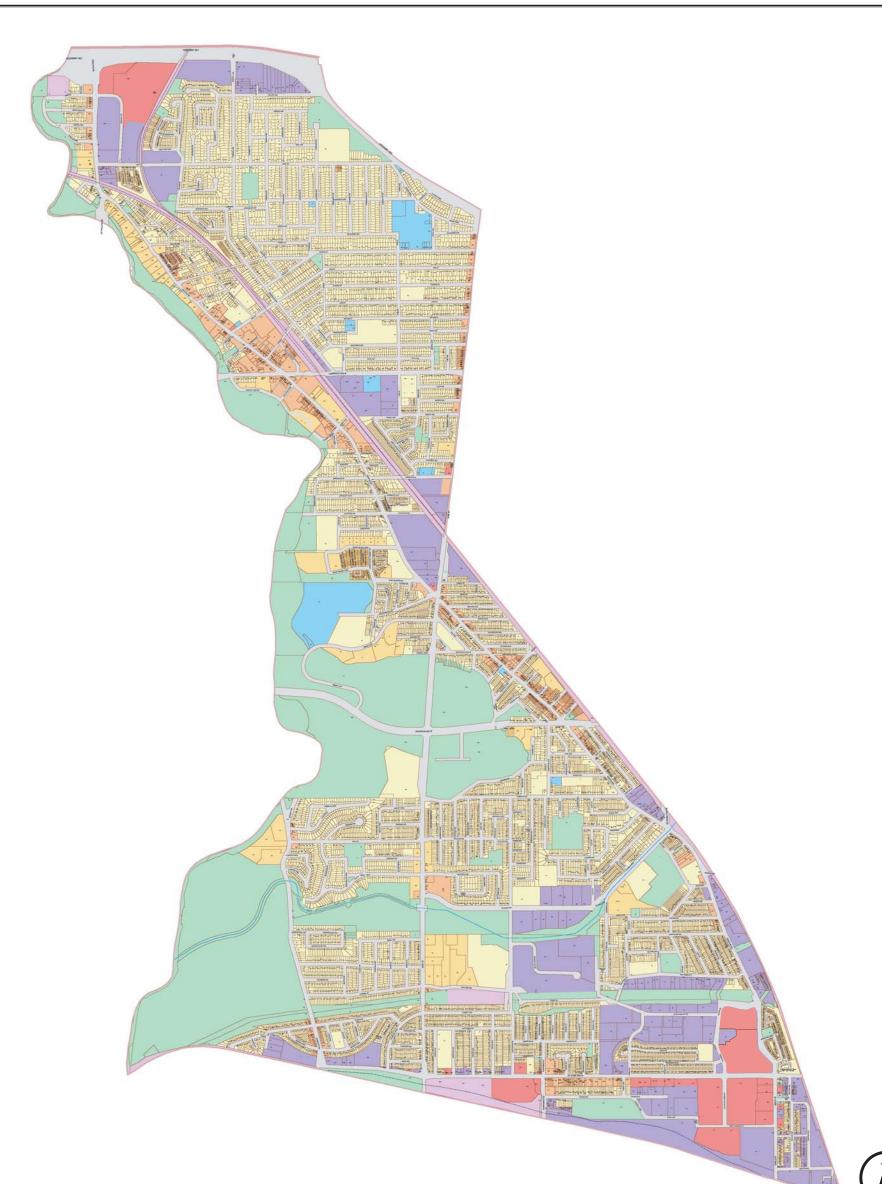

Ward 11:

York South-Weston

Key Map

## Legend:

Residential District
Residential Apartment District
Commercial District
Commercial Residential District
Employment District
Employment Industrial Office District
Institutional District
Open Space District

## Utility District

Gardiner Gateway Special Sign District
Chinatown Special Sign District
Downtown Yonge Special Sign District
Dundas Square Special Sign District
University Avenue Special Sign District
City Hall and Nathan Phillips Square
Special Sign District

Scale 1:4000

For an electronic version of this map refer to www.toronto.ca/building

July 2010