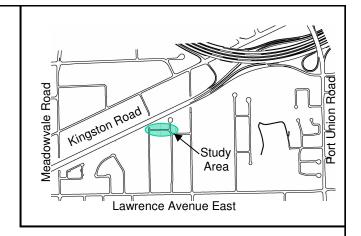

## **KEY MAP**

Legend

**≡ ≡ ≡ :** Existing No Parking Anytime Prohibitions

■ ■ ■ Proposed No Parking Anytime Prohibitions

| TRANSPORTATION SERVICES  TRAFFIC OPERATIONS Scarborough District |               |                                                                          |                             |      |
|------------------------------------------------------------------|---------------|--------------------------------------------------------------------------|-----------------------------|------|
| SCALE                                                            | NTS           | PROPOSED PARKING REGULATION AMENDMENTS EVENWOOD AVENUE AT NEWMAINS COURT | FILE NUMBER:<br>D09-3460171 |      |
| DATE                                                             | February 2010 |                                                                          | ATTACHMENT                  | WARD |
| DRAFTING                                                         | DBS / JAB     |                                                                          | 2                           | 44   |