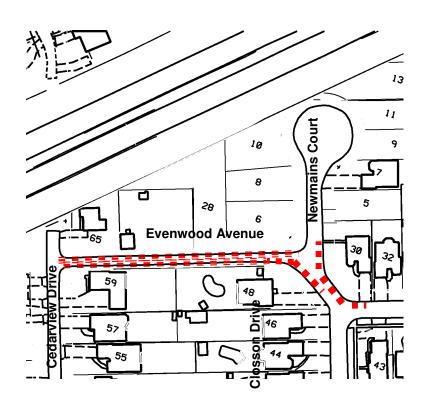

## **KEY MAP**

Legend

**≡ ≡ ≡ :** Existing No Parking Anytime Prohibitions

■ ■ ■ Proposed No Parking Anytime Prohibitions

| TRANSPORTATION SERVICES  TRAFFIC OPERATIONS Scarborough District |               |                                                                          |                             |      |
|------------------------------------------------------------------|---------------|--------------------------------------------------------------------------|-----------------------------|------|
| SCALE                                                            | NTS           | PROPOSED PARKING REGULATION AMENDMENTS EVENWOOD AVENUE AT NEWMAINS COURT | FILE NUMBER:<br>D09-3460171 |      |
| DATE                                                             | February 2010 |                                                                          | ATTACHMENT                  | WARD |
| DRAFTING                                                         | DBS / JAB     |                                                                          | 2                           | 44   |