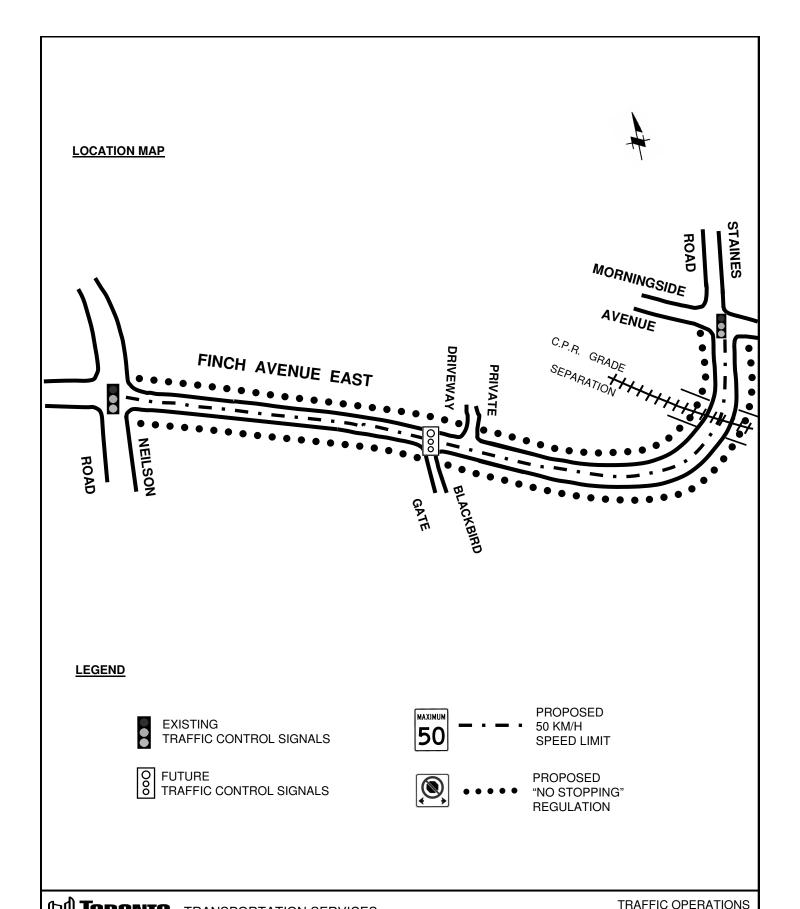

| IIIII IUKUNIU TRANSPORTATION SERVICES |              |                                                                                                                                     |                             | Scarborough District |  |
|---------------------------------------|--------------|-------------------------------------------------------------------------------------------------------------------------------------|-----------------------------|----------------------|--|
| SCALE:                                | N.T.S.       | PROPOSED 50 KM/H SPEED LIMIT<br>AND NO STOPPING ANYTIME REGULATIONS<br>ON FINCH AVE. EAST –<br>FROM NEILSON RD. TO MORNINGSIDE AVE. | FILE NUMBER:<br>D09-3502884 |                      |  |
| DATE:                                 | MARCH 22, 10 |                                                                                                                                     | ATTACHMENT                  | WARD                 |  |
| DRAFTING:                             | K.S.         |                                                                                                                                     | 3                           | 42                   |  |