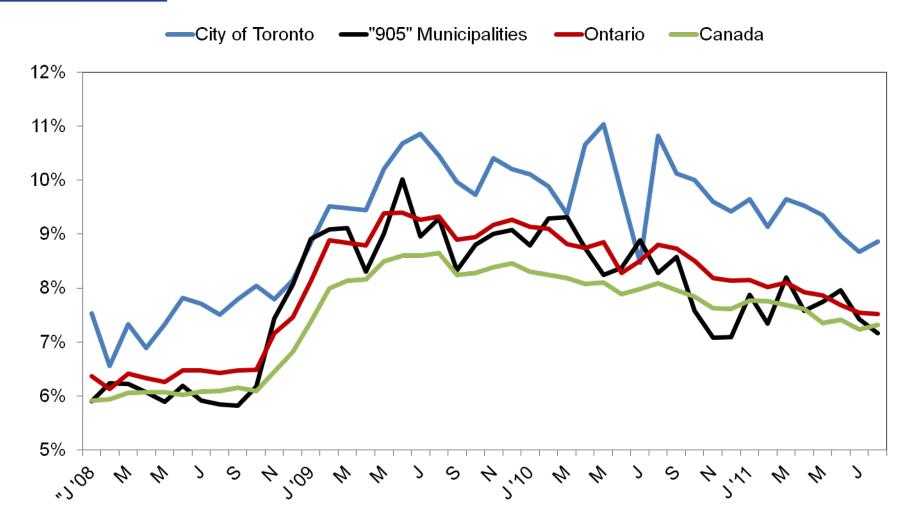

# **Unemployment Rates**

#### Economic Development Committee

| City of | "905"                                                                                                                                                                                                                                                                           |                                                                                                                                                                                                                                                                                                                                                              |                                                                                                                                                                                                                                                                                                                                                                                                                                                                                                                                                           |
|---------|---------------------------------------------------------------------------------------------------------------------------------------------------------------------------------------------------------------------------------------------------------------------------------|--------------------------------------------------------------------------------------------------------------------------------------------------------------------------------------------------------------------------------------------------------------------------------------------------------------------------------------------------------------|-----------------------------------------------------------------------------------------------------------------------------------------------------------------------------------------------------------------------------------------------------------------------------------------------------------------------------------------------------------------------------------------------------------------------------------------------------------------------------------------------------------------------------------------------------------|
| Toronto | Municipalities                                                                                                                                                                                                                                                                  |                                                                                                                                                                                                                                                                                                                                                              | Canada                                                                                                                                                                                                                                                                                                                                                                                                                                                                                                                                                    |
| 8.84%   |                                                                                                                                                                                                                                                                                 | 8.13%                                                                                                                                                                                                                                                                                                                                                        | 7.38%                                                                                                                                                                                                                                                                                                                                                                                                                                                                                                                                                     |
| 9.52%   | 9.09%                                                                                                                                                                                                                                                                           | 8.89%                                                                                                                                                                                                                                                                                                                                                        | 8.00%                                                                                                                                                                                                                                                                                                                                                                                                                                                                                                                                                     |
| 9.48%   | 9.11%                                                                                                                                                                                                                                                                           | 8.84%                                                                                                                                                                                                                                                                                                                                                        | 8.13%                                                                                                                                                                                                                                                                                                                                                                                                                                                                                                                                                     |
| 9.44%   | 8.31%                                                                                                                                                                                                                                                                           | 8.79%                                                                                                                                                                                                                                                                                                                                                        | 8.16%                                                                                                                                                                                                                                                                                                                                                                                                                                                                                                                                                     |
| 10.20%  | 9.00%                                                                                                                                                                                                                                                                           | 9.39%                                                                                                                                                                                                                                                                                                                                                        | 8.50%                                                                                                                                                                                                                                                                                                                                                                                                                                                                                                                                                     |
| 10.68%  | 10.01%                                                                                                                                                                                                                                                                          | 9.40%                                                                                                                                                                                                                                                                                                                                                        | 8.60%                                                                                                                                                                                                                                                                                                                                                                                                                                                                                                                                                     |
| 10.86%  | 8.96%                                                                                                                                                                                                                                                                           | 9.26%                                                                                                                                                                                                                                                                                                                                                        | 8.60%                                                                                                                                                                                                                                                                                                                                                                                                                                                                                                                                                     |
| 10.46%  | 9.29%                                                                                                                                                                                                                                                                           | 9.33%                                                                                                                                                                                                                                                                                                                                                        | 8.65%                                                                                                                                                                                                                                                                                                                                                                                                                                                                                                                                                     |
| 9.97%   | 8.33%                                                                                                                                                                                                                                                                           | 8.89%                                                                                                                                                                                                                                                                                                                                                        | 8.24%                                                                                                                                                                                                                                                                                                                                                                                                                                                                                                                                                     |
| 9.73%   | 8.80%                                                                                                                                                                                                                                                                           | 8.95%                                                                                                                                                                                                                                                                                                                                                        | 8.28%                                                                                                                                                                                                                                                                                                                                                                                                                                                                                                                                                     |
| 10.41%  | 9.00%                                                                                                                                                                                                                                                                           | 9.17%                                                                                                                                                                                                                                                                                                                                                        | 8.39%                                                                                                                                                                                                                                                                                                                                                                                                                                                                                                                                                     |
| 10.20%  | 9.08%                                                                                                                                                                                                                                                                           | 9.27%                                                                                                                                                                                                                                                                                                                                                        | 8.45%                                                                                                                                                                                                                                                                                                                                                                                                                                                                                                                                                     |
| 10.12%  | 8.79%                                                                                                                                                                                                                                                                           | 9.13%                                                                                                                                                                                                                                                                                                                                                        | 8.30%                                                                                                                                                                                                                                                                                                                                                                                                                                                                                                                                                     |
| 9.89%   | 9.29%                                                                                                                                                                                                                                                                           | 9.10%                                                                                                                                                                                                                                                                                                                                                        | 8.25%                                                                                                                                                                                                                                                                                                                                                                                                                                                                                                                                                     |
| 9.37%   | 9.32%                                                                                                                                                                                                                                                                           | 8.82%                                                                                                                                                                                                                                                                                                                                                        | 8.18%                                                                                                                                                                                                                                                                                                                                                                                                                                                                                                                                                     |
| 10.66%  | 8.74%                                                                                                                                                                                                                                                                           | 8.74%                                                                                                                                                                                                                                                                                                                                                        | 8.08%                                                                                                                                                                                                                                                                                                                                                                                                                                                                                                                                                     |
| 11.04%  | 8.25%                                                                                                                                                                                                                                                                           | 8.85%                                                                                                                                                                                                                                                                                                                                                        | 8.11%                                                                                                                                                                                                                                                                                                                                                                                                                                                                                                                                                     |
| 9.76%   | 8.38%                                                                                                                                                                                                                                                                           | 8.28%                                                                                                                                                                                                                                                                                                                                                        | 7.88%                                                                                                                                                                                                                                                                                                                                                                                                                                                                                                                                                     |
| 8.47%   | 8.88%                                                                                                                                                                                                                                                                           | 8.51%                                                                                                                                                                                                                                                                                                                                                        | 7.98%                                                                                                                                                                                                                                                                                                                                                                                                                                                                                                                                                     |
| 10.82%  | 8.28%                                                                                                                                                                                                                                                                           | 8.80%                                                                                                                                                                                                                                                                                                                                                        | 8.09%                                                                                                                                                                                                                                                                                                                                                                                                                                                                                                                                                     |
| 10.12%  | 8.58%                                                                                                                                                                                                                                                                           | 8.73%                                                                                                                                                                                                                                                                                                                                                        | 7.96%                                                                                                                                                                                                                                                                                                                                                                                                                                                                                                                                                     |
| 10.01%  | 7.58%                                                                                                                                                                                                                                                                           | 8.51%                                                                                                                                                                                                                                                                                                                                                        | 7.84%                                                                                                                                                                                                                                                                                                                                                                                                                                                                                                                                                     |
| 9.61%   | 7.08%                                                                                                                                                                                                                                                                           | 8.18%                                                                                                                                                                                                                                                                                                                                                        | 7.63%                                                                                                                                                                                                                                                                                                                                                                                                                                                                                                                                                     |
| 9.43%   | 7.09%                                                                                                                                                                                                                                                                           | 8.14%                                                                                                                                                                                                                                                                                                                                                        | 7.61%                                                                                                                                                                                                                                                                                                                                                                                                                                                                                                                                                     |
| 9.65%   | 7.88%                                                                                                                                                                                                                                                                           | 8.15%                                                                                                                                                                                                                                                                                                                                                        | 7.77%                                                                                                                                                                                                                                                                                                                                                                                                                                                                                                                                                     |
| 9.13%   | 7.34%                                                                                                                                                                                                                                                                           | 8.02%                                                                                                                                                                                                                                                                                                                                                        | 7.76%                                                                                                                                                                                                                                                                                                                                                                                                                                                                                                                                                     |
| 9.65%   | 8.19%                                                                                                                                                                                                                                                                           | 8.10%                                                                                                                                                                                                                                                                                                                                                        | 7.69%                                                                                                                                                                                                                                                                                                                                                                                                                                                                                                                                                     |
| 9.53%   | 7.58%                                                                                                                                                                                                                                                                           | 7.93%                                                                                                                                                                                                                                                                                                                                                        | 7.61%                                                                                                                                                                                                                                                                                                                                                                                                                                                                                                                                                     |
| 9.35%   | 7.75%                                                                                                                                                                                                                                                                           | 7.86%                                                                                                                                                                                                                                                                                                                                                        | 7.35%                                                                                                                                                                                                                                                                                                                                                                                                                                                                                                                                                     |
| 8.97%   | 7.96%                                                                                                                                                                                                                                                                           | 7.69%                                                                                                                                                                                                                                                                                                                                                        | 7.41%                                                                                                                                                                                                                                                                                                                                                                                                                                                                                                                                                     |
| 8.67%   | 7.43%                                                                                                                                                                                                                                                                           | 7.54%                                                                                                                                                                                                                                                                                                                                                        | 7.23%                                                                                                                                                                                                                                                                                                                                                                                                                                                                                                                                                     |
| 8.87%   | 7.17%                                                                                                                                                                                                                                                                           | 7.51%                                                                                                                                                                                                                                                                                                                                                        | 7.31%                                                                                                                                                                                                                                                                                                                                                                                                                                                                                                                                                     |
|         | Toronto<br>8.84%<br>9.52%<br>9.48%<br>9.44%<br>10.20%<br>10.68%<br>10.46%<br>9.97%<br>9.73%<br>10.41%<br>10.20%<br>10.12%<br>9.89%<br>9.37%<br>10.66%<br>11.04%<br>9.76%<br>8.47%<br>10.82%<br>10.12%<br>10.12%<br>10.01%<br>9.65%<br>9.13%<br>9.65%<br>9.35%<br>8.97%<br>8.67% | TorontoMunicipalities8.84%8.91%9.52%9.09%9.48%9.11%9.44%8.31%10.20%9.00%10.68%10.01%10.86%8.96%10.46%9.29%9.97%8.33%9.73%8.80%10.41%9.00%10.20%9.08%10.41%9.00%10.20%9.08%10.41%9.29%9.37%9.32%10.66%8.74%11.04%8.25%9.76%8.38%10.82%8.28%10.12%8.58%10.12%8.58%10.12%8.58%10.12%7.08%9.65%7.88%9.65%7.88%9.13%7.34%9.65%7.58%9.35%7.75%8.97%7.96%8.67%7.43% | TorontoMunicipalitiesOntario8.84%8.91%8.13%9.52%9.09%8.89%9.48%9.11%8.84%9.44%8.31%8.79%10.20%9.00%9.39%10.68%10.01%9.40%10.86%8.96%9.26%10.46%9.29%9.33%9.97%8.33%8.89%9.73%8.80%8.95%10.41%9.00%9.17%10.20%9.08%9.27%10.41%9.00%9.17%10.20%9.08%9.27%10.12%8.79%9.13%9.89%9.29%9.10%9.37%9.32%8.82%10.66%8.74%8.74%11.04%8.25%8.85%9.76%8.38%8.51%10.66%8.74%8.74%11.04%8.28%8.51%9.76%8.38%8.51%9.76%7.88%8.15%9.61%7.08%8.18%9.43%7.09%8.14%9.65%7.88%8.15%9.13%7.34%8.02%9.65%7.88%8.15%9.13%7.34%8.02%9.53%7.75%7.86%8.97%7.96%7.69%8.67%7.43%7.54% |

Source: Statistics Canada Seasonally Adjusted Monthly LFS Data