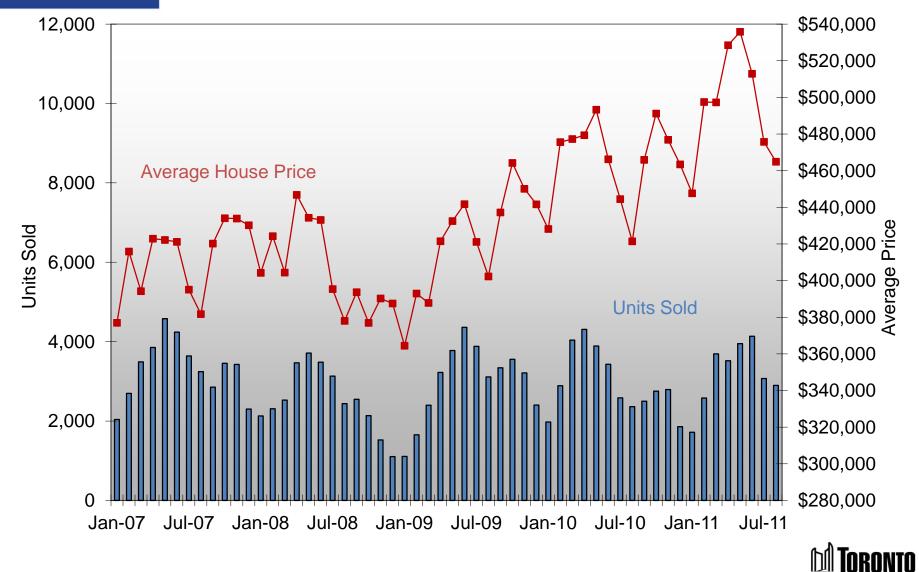

# TREB Sales and Prices City of Toronto

**Economic Development** 

Committee

# TREB Sales and Prices City of Toronto

| Economic  | Deve | lopm | ent |
|-----------|------|------|-----|
| Committee | -    |      |     |

| Month/Year | Sales | Avg. House Price |
|------------|-------|------------------|
| Jan-09     | 1,106 | 364,416          |
| Feb-09     | 1,653 | 392,919          |
| Mar-09     | 2,398 | 387,793          |
| Apr-09     | 3,222 | 421,470          |
| May-09     | 3,777 | 432,478          |
| Jun-09     | 4,362 | 441,703          |
| Jul-09     | 3,880 | 421,110          |
| Aug-09     | 3,109 | 402,246          |
| Sep-09     | 3,341 | 437,182          |
| Oct-09     | 3,554 | 464,212          |
| Nov-09     | 3,212 | 450,079          |
| Dec-09     | 2,403 | 441,607          |
| Jan-10     | 1,973 | 428,151          |
| Feb-10     | 2,891 | 475,579          |
| Mar-10     | 4,037 | 477,263          |
| Apr-10     | 4,310 | 479,340          |
| May-10     | 3,887 | 493,265          |
| Jun-10     | 3,428 | 466,220          |
| Jul-10     | 2,582 | 444,459          |
| Aug-10     | 2,360 | 421,407          |
| Sep-10     | 2,499 | 465,890          |
| Oct-10     | 2,751 | 491,157          |
| Nov-10     | 2,794 | 476,844          |
| Dec-10     | 1,856 | 463,416          |
| Jan-11     | 1,718 | 447,644          |
| Feb-11     | 2,577 | 497,481          |
| Mar-11     | 3,690 | 497,276          |
| Apr-11     | 3,519 | 528,472          |
| May-11     | 3,950 | 535,807          |
| Jun-11     | 4,133 | 512,879          |
| Jul-11     | 3,072 | 475,717          |
| Aug-11     | 2,898 | 464,863          |
|            |       |                  |

Source: TREB