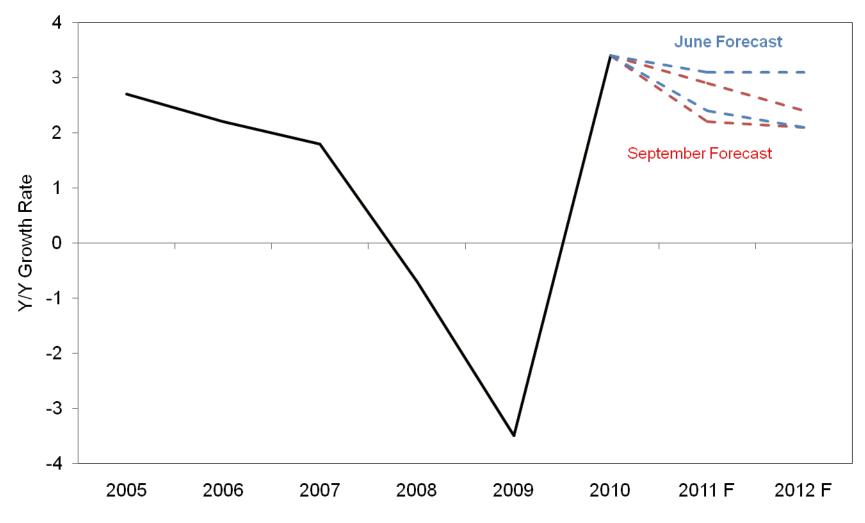

# **Ontario Real GDP Growth Rate**

Economic Development Committee

# **Ontario Real GDP Growth Rate**

|        |          | Forecast  | Range     |
|--------|----------|-----------|-----------|
| Year   | Historic | June      | September |
| 2005   | 2.7%     | -         | -         |
| 2006   | 2.2%     | -         | -         |
| 2007   | 1.8%     | -         | -         |
| 2008   | -0.7%    | -         | -         |
| 2009   | -3.5%    | -         | -         |
| 2010   | 3.4%     | -         | -         |
| 2011 F | -        | 2.4%-3.1% | 2.2%-2.9% |
| 2012 F | -        | 2.1%-3.1% | 2.1%-2.4% |