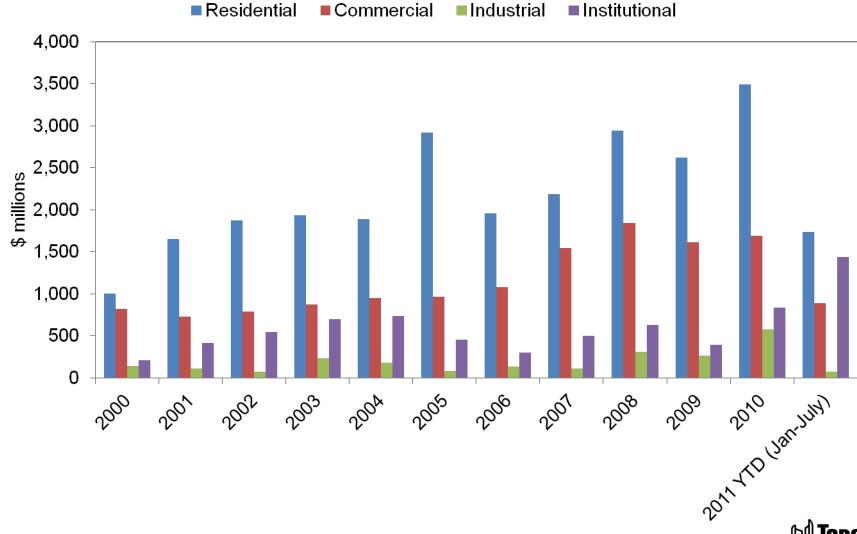

# Value of Building Permits City of Toronto

**Economic Development** 

Committee

## Value of Building Permits City of Toronto

|                     | (\$millions) |            |            |               |
|---------------------|--------------|------------|------------|---------------|
| Year                | Residential  | Commercial | Industrial | Institutional |
| 2000                | 1,000.4      | 821.1      | 142.2      | 211.7         |
| 2001                | 1,652.0      | 723.7      | 110.0      | 413.3         |
| 2002                | 1,872.6      | 786.1      | 68.5       | 547.3         |
| 2003                | 1,933.1      | 872.3      | 227.4      | 693.2         |
| 2004                | 1,887.6      | 947.5      | 181.2      | 732.8         |
| 2005                | 2,917.1      | 962.1      | 81.4       | 449.2         |
| 2006                | 1,953.8      | 1,081.9    | 131.9      | 296.7         |
| 2007                | 2,183.2      | 1,541.1    | 110.0      | 495.5         |
| 2008                | 2,941.9      | 1,843.3    | 305.0      | 630.2         |
| 2009                | 2,621.1      | 1,610.7    | 261.3      | 393.6         |
| 2010                | 3,494.0      | 1,687.4    | 577.7      | 834.8         |
| 2010 YTD (Jan-July) | 2,091.0      | 925.0      | 469.0      | 328.0         |
| 2011 YTD (Jan-July) | 1,738.0      | 888.0      | 72.0       | 1,439.0       |

Source: Statistics Canada