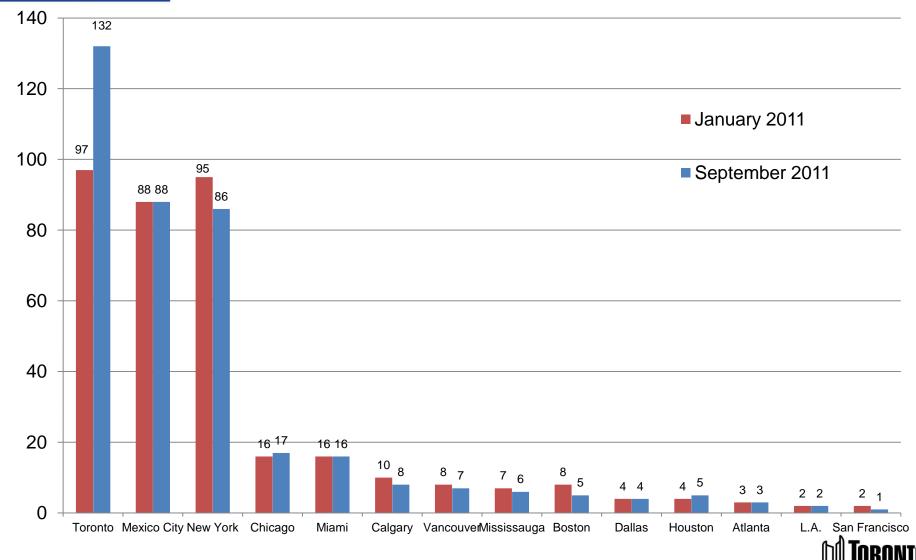

### High Rise Buildings Under Construction North American Cities

#### Economic Development Committee

Source : <u>www.emporis.com</u> September 2011

### High Rise Buildings Under Construction North American Cities

Economic Development Committee

| North American Cities Jan | uary 2011 | September 2011 |
|---------------------------|-----------|----------------|
| Toronto                   | 97        | 132            |
| Mexico City               | 88        | 88             |
| New York                  | 95        | 86             |
| Chicago                   | 16        | 17             |
| Miami                     | 16        | 16             |
| Calgary                   | 10        | 8              |
| Vancouver                 | 8         | 7              |
| Mississauga               | 7         | 6              |
| Boston                    | 8         | 5              |
| Dallas                    | 4         | 4              |
| Houston                   | 4         | 5              |
| Atlanta                   | 3         | 3              |
| L.A.                      | 2         | 2              |
| San Francisco             | 2         | 1              |
| Source: Emporis.com       |           |                |