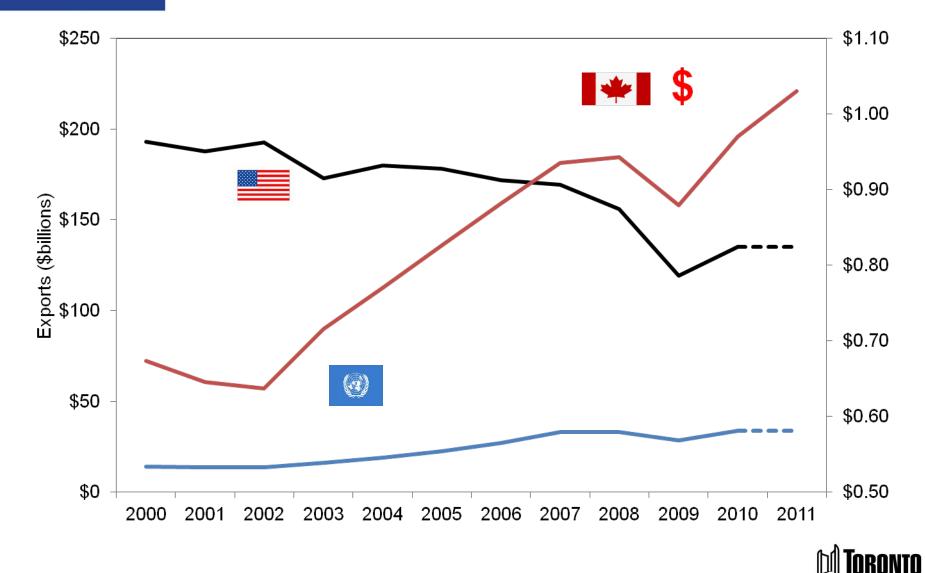

# Destination of Ontario Exports & Value of Canadian Dollar

## Destination of Ontario Exports & Value of Canadian Dollar

| (\$billions) |      |               |                  |  |  |
|--------------|------|---------------|------------------|--|--|
|              |      |               | \$CDN –          |  |  |
| Year         | U.S. | Rest of World | US Exchange Rate |  |  |
| 2000         | 193  | 14            | 0.67             |  |  |
| 2001         | 188  | 14            | 0.65             |  |  |
| 2002         | 193  | 14            | 0.64             |  |  |
| 2003         | 173  | 16            | 0.72             |  |  |
| 2004         | 180  | 19            | 0.77             |  |  |
| 2005         | 178  | 23            | 0.83             |  |  |
| 2006         | 172  | 27            | 0.88             |  |  |
| 2007         | 169  | 33            | 0.94             |  |  |
| 2008         | 156  | 33            | 0.94             |  |  |
| 2009         | 119  | 28            | 0.88             |  |  |
| 2010         | 135  | 34            | 0.97             |  |  |
| 2011 F       | 135  | 34            | 1.03             |  |  |

Source: Industry Canada, Bank of Canada