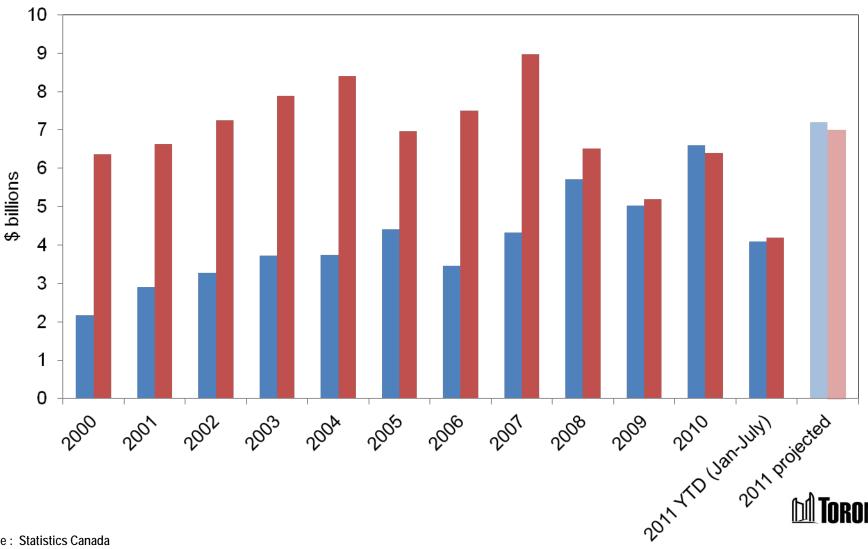

# **Total Value of Building Permits** City and "905" Area

City "905" Municipalities

## Total Value of Building Permits City and "905" Area

.

Economic Development Committee

|                           | (\$billions) |                      |  |  |
|---------------------------|--------------|----------------------|--|--|
| Year                      | City         | "905" Municipalities |  |  |
| 2000                      | 2.2          | 6.4                  |  |  |
| 2001                      | 2.9          | 6.6                  |  |  |
| 2002                      | 3.3          | 7.3                  |  |  |
| 2003                      | 3.7          | 7.9                  |  |  |
| 2004                      | 3.7          | 8.4                  |  |  |
| 2005                      | 4.4          | 7.0                  |  |  |
| 2006                      | 3.5          | 7.5                  |  |  |
| 2007                      | 4.3          | 9.0                  |  |  |
| 2008                      | 5.7          | 6.5                  |  |  |
| 2009                      | 5.0          | 5.2                  |  |  |
| 2010                      | 6.6          | 6.4                  |  |  |
| 2010 YTD (Jan-July)       | 3.8          | 3.8                  |  |  |
| 2011 YTD (Jan-July)       | 4.1          | 4.2                  |  |  |
| 2011 projected            | 7.2          | 7.0                  |  |  |
| Source: Statistics Canada |              |                      |  |  |