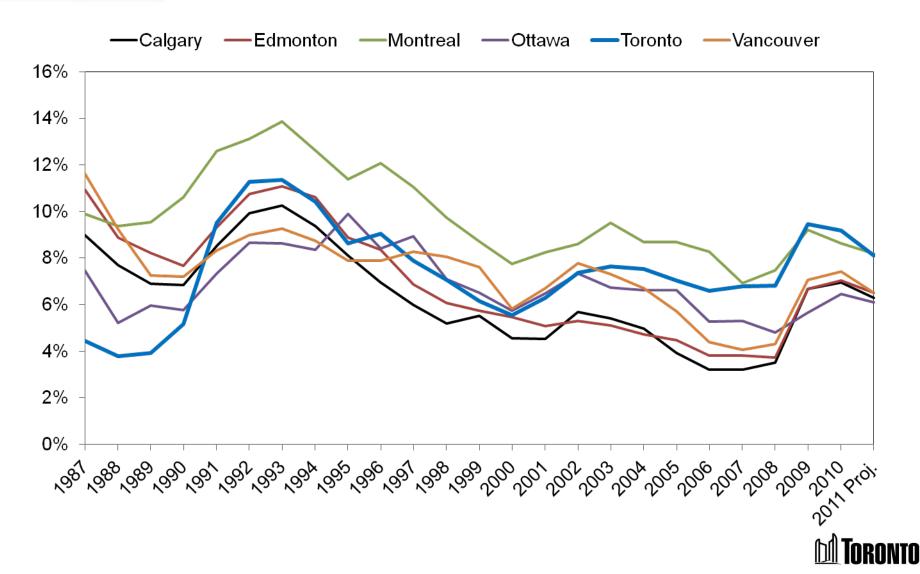

# **Unemployment Rate** Major Canadian Economic Regions

# **Unemployment Rate** Major Canadian Economic Regions

| Year             | Calgary | Edmonton | Montreal | Ottawa | Toronto | Vancouver |
|------------------|---------|----------|----------|--------|---------|-----------|
| 1987             | 9.0%    | 11.0%    | 9.9%     | 7.5%   | 4.5%    | 11.6%     |
| 1988             | 7.7%    | 8.9%     | 9.4%     | 5.2%   | 3.8%    | 9.3%      |
| 1989             | 6.9%    | 8.2%     | 9.6%     | 6.0%   | 3.9%    | 7.3%      |
| 1990             | 6.9%    | 7.7%     | 10.6%    | 5.8%   | 5.2%    | 7.2%      |
| 1991             | 8.5%    | 9.3%     | 12.6%    | 7.3%   | 9.5%    | 8.3%      |
| 1992             | 9.9%    | 10.8%    | 13.1%    | 8.7%   | 11.3%   | 9.0%      |
| 1993             | 10.3%   | 11.1%    | 13.9%    | 8.6%   | 11.4%   | 9.3%      |
| 1994             | 9.4%    | 10.6%    | 12.6%    | 8.4%   | 10.4%   | 8.8%      |
| 1995             | 8.1%    | 8.9%     | 11.4%    | 9.9%   | 8.6%    | 7.9%      |
| 1996             | 7.0%    | 8.4%     | 12.1%    | 8.4%   | 9.1%    | 7.9%      |
| 1997             | 6.0%    | 6.9%     | 11.1%    | 8.9%   | 7.9%    | 8.3%      |
| 1998             | 5.2%    | 6.1%     | 9.7%     | 7.1%   | 7.1%    | 8.1%      |
| 1999             | 5.5%    | 5.8%     | 8.7%     | 6.5%   | 6.2%    | 7.6%      |
| 2000             | 4.6%    | 5.5%     | 7.8%     | 5.8%   | 5.6%    | 5.8%      |
| 2001             | 4.5%    | 5.1%     | 8.3%     | 6.5%   | 6.3%    | 6.7%      |
| 2002             | 5.7%    | 5.3%     | 8.6%     | 7.3%   | 7.4%    | 7.8%      |
| 2003             | 5.4%    | 5.1%     | 9.5%     | 6.7%   | 7.7%    | 7.3%      |
| 2004             | 5.0%    | 4.7%     | 8.7%     | 6.6%   | 7.5%    | 6.7%      |
| 2005             | 3.9%    | 4.5%     | 8.7%     | 6.6%   | 7.0%    | 5.7%      |
| 2006             | 3.2%    | 3.8%     | 8.3%     | 5.3%   | 6.6%    | 4.4%      |
| 2007             | 3.2%    | 3.8%     | 6.9%     | 5.3%   | 6.8%    | 4.1%      |
| 2008             | 3.5%    | 3.7%     | 7.5%     | 4.8%   | 6.8%    | 4.3%      |
| 2009             | 6.7%    | 6.7%     | 9.2%     | 5.7%   | 9.5%    | 7.1%      |
| 2010             | 7.0%    | 7.0%     | 8.6%     | 6.4%   | 9.2%    | 7.4%      |
| 2011 CBofC Proj. | 6.3%    | 6.5%     | 8.2%     | 6.1%   | 8.1%    | 6.5%      |

Source: Conference Board of Canada

**Economic Development** 

Committee