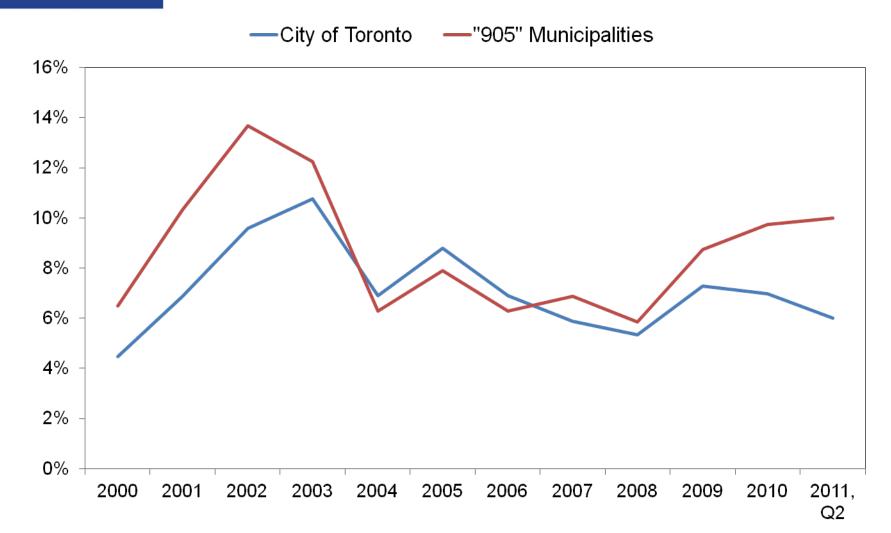

## Office Vacancy Rates Toronto Region

## Office Vacancy Rates Toronto Region

| Year     | City | "905" Municipalities |
|----------|------|----------------------|
| 2000     | 4%   | 6%                   |
| 2001     | 7%   | 10%                  |
| 2002     | 10%  | 14%                  |
| 2003     | 11%  | 12%                  |
| 2004     | 7%   | 6%                   |
| 2005     | 9%   | 8%                   |
| 2006     | 7%   | 6%                   |
| 2007     | 6%   | 7%                   |
| 2008     | 5%   | 6%                   |
| 2009     | 7%   | 9%                   |
| 2010     | 7%   | 10%                  |
| 2011, Q2 | 6%   | 10%                  |

Source: Cushman & Wakefield