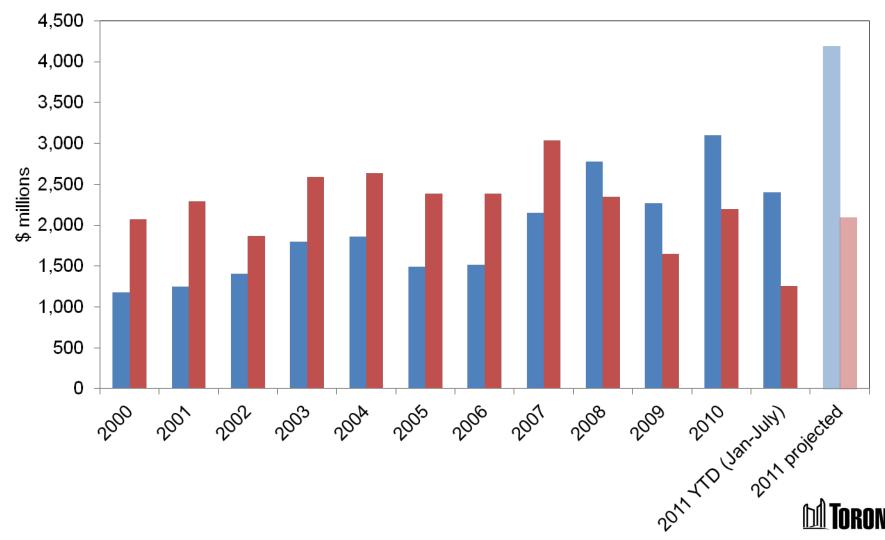

# Value of ICI Building Permits City and "905" Area

City 905" Municipalities

## Value of ICI Building Permits City and "905" Area

|                     | (\$     | \$millions)          |
|---------------------|---------|----------------------|
| Year                | City    | "905" Municipalities |
| 2000                | 1,175.0 | 2,072.9              |
| 2001                | 1,247.0 | 2,288.5              |
| 2002                | 1,401.9 | 1,867.0              |
| 2003                | 1,792.9 | 2,587.6              |
| 2004                | 1,861.5 | 2,639.4              |
| 2005                | 1,492.7 | 2,385.7              |
| 2006                | 1,510.6 | 2,383.8              |
| 2007                | 2,146.6 | 3,038.6              |
| 2008                | 2,778.5 | 2,346.6              |
| 2009                | 2,265.6 | 1,643.6              |
| 2010                | 3,099.9 | 2,195.8              |
| 2010 YTD (Jan-July) | 1,722.1 | 1,929.8              |
| 2011 YTD (Jan-July) | 2,398.9 | 1,253.0              |
| 2011 projected      | 4,190.5 | 2,092.2              |
|                     |         |                      |

Source: Statistics Canada