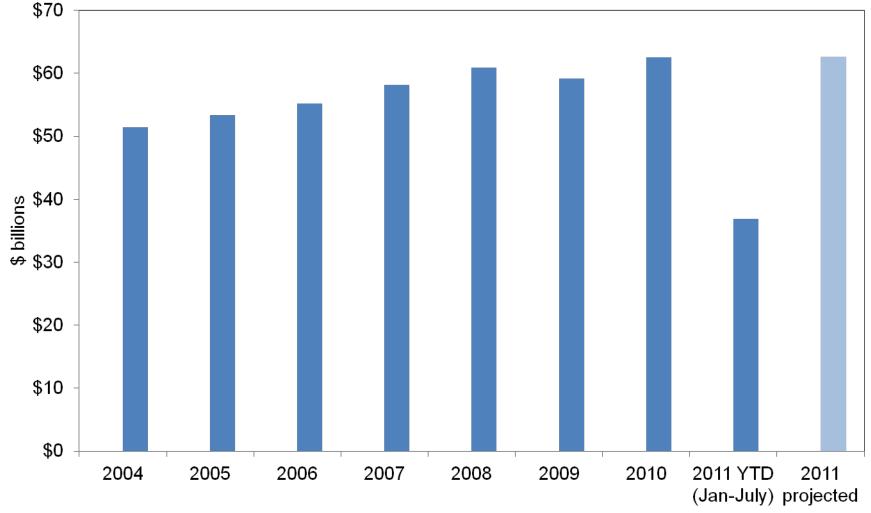

## Annual Retail Sales Toronto Region

Economic Development Committee

### Annual Retail Sales Toronto Region

| (\$billions)        |                       |  |  |
|---------------------|-----------------------|--|--|
| Year                | Regional Retail Sales |  |  |
| 2004                | 51.4                  |  |  |
| 2005                | 53.4                  |  |  |
| 2006                | 55.2                  |  |  |
| 2007                | 58.2                  |  |  |
| 2008                | 60.9                  |  |  |
| 2009                | 59.2                  |  |  |
| 2010                | 62.5                  |  |  |
| 2010 YTD (Jan-July) | 35.1                  |  |  |
| 2011 YTD (Jan-July) | 36.9                  |  |  |
| 2011 projected      | 62.6                  |  |  |
|                     |                       |  |  |

Source: Statistics Canada