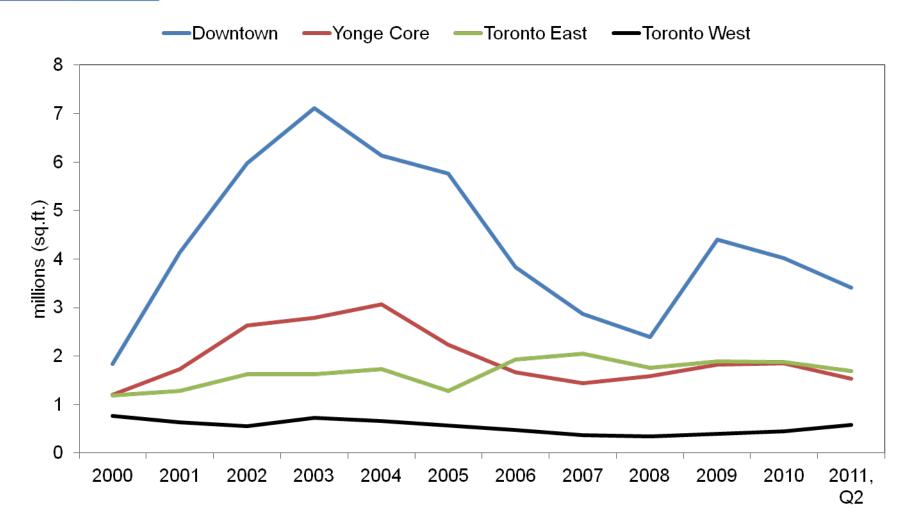

## Vacant Office Space City of Toronto

#### Economic Development Committee

## Vacant Office Space City of Toronto

|   |         |          | (1111)     | 15 5q. m.)   |              |
|---|---------|----------|------------|--------------|--------------|
| Y | 'ear    | Downtown | Yonge Core | Toronto East | Toronto West |
| 2 | 000     | 1.8      | 1.2        | 1.2          | 0.8          |
| 2 | 001     | 4.1      | 1.7        | 1.3          | 0.6          |
| 2 | 002     | 6.0      | 2.6        | 1.6          | 0.6          |
| 2 | 003     | 7.1      | 2.8        | 1.6          | 0.7          |
| 2 | 004     | 6.1      | 3.1        | 1.7          | 0.7          |
| 2 | 005     | 5.8      | 2.2        | 1.3          | 0.6          |
| 2 | 006     | 3.8      | 1.7        | 1.9          | 0.5          |
| 2 | 007     | 2.9      | 1.4        | 2.0          | 0.4          |
| 2 | 8008    | 2.4      | 1.6        | 1.8          | 0.3          |
| 2 | 009     | 4.4      | 1.8        | 1.9          | 0.4          |
| 2 | 010     | 4.0      | 1.9        | 1.9          | 0.4          |
| 2 | 011, Q2 | 3.4      | 1.5        | 1.7          | 0.6          |

(millions sq. ft.)

Source: Cushman & Wakefield