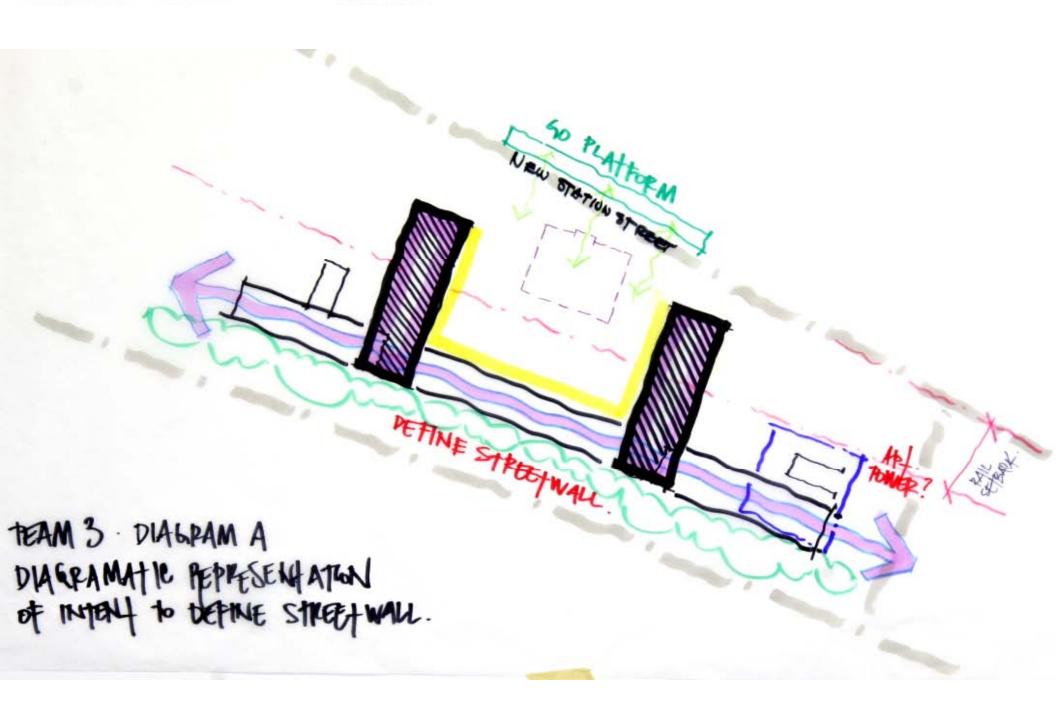

#### Concept 1 – Reinforce the Street

#### Reinforce the Street

# Reinforce the Street – Medium Density

# Reinforce the Street – High Density