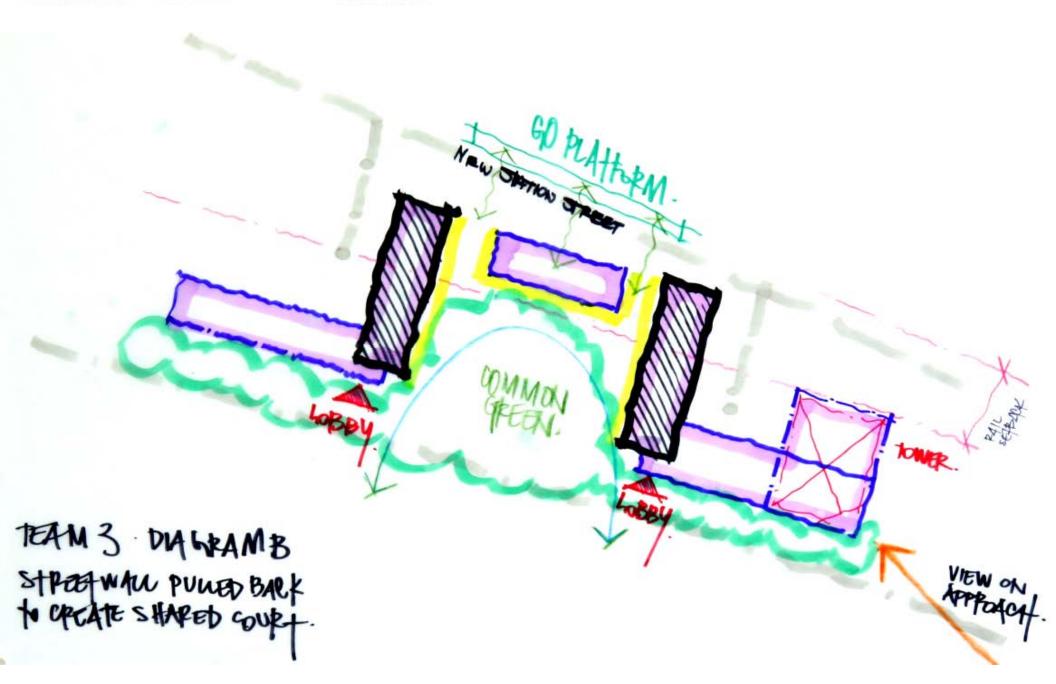

### Concept 2 – Make a Communal Green

#### Make a Communal Green

# Communal Green – Medium Density

# Communal Green – High Density