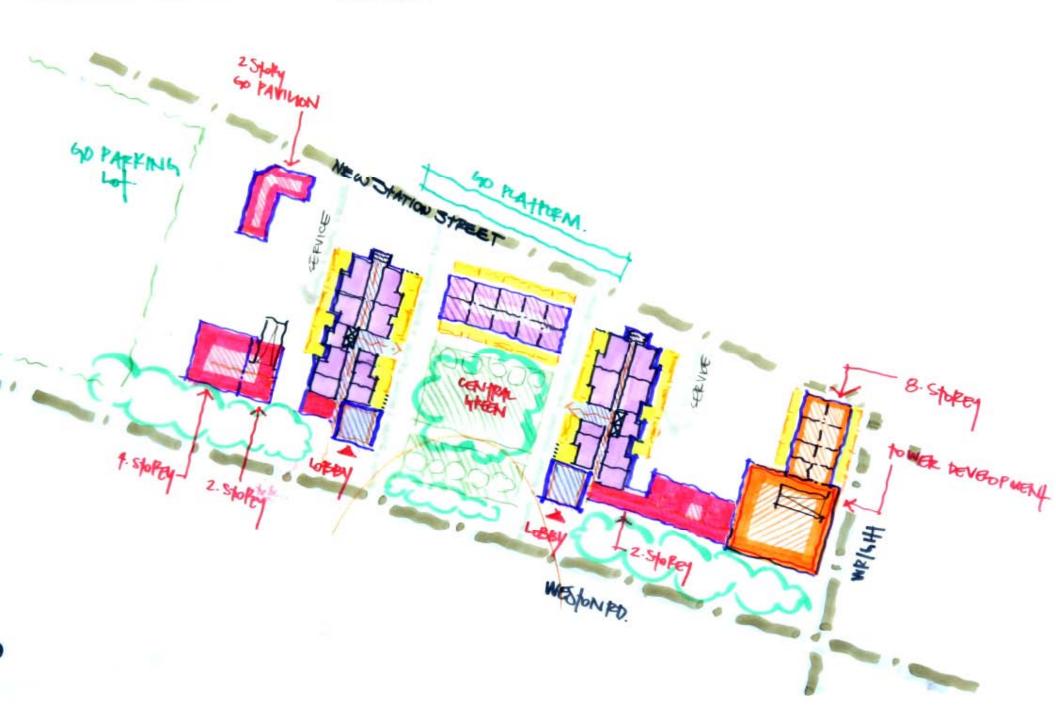

#### Concept 1 – Reinforce the Street

#### Reinforce the Street

# Reinforce the Street – Medium Density

# Reinforce the Street – High Density