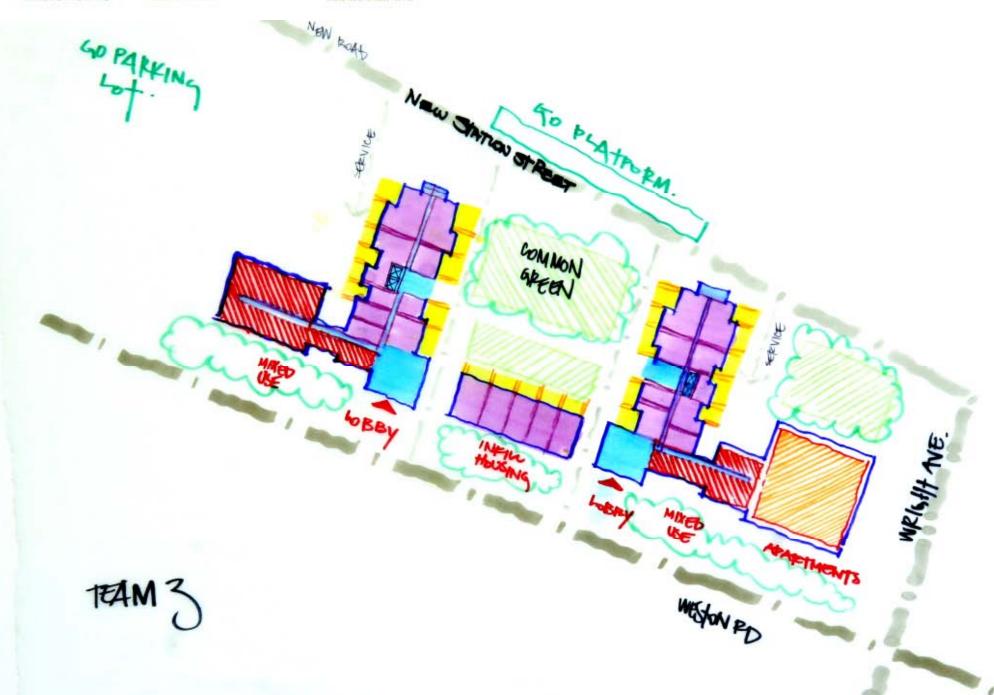

### Concept 2 – Make a Communal Green

#### Make a Communal Green

# Communal Green – Medium Density

# Communal Green – High Density