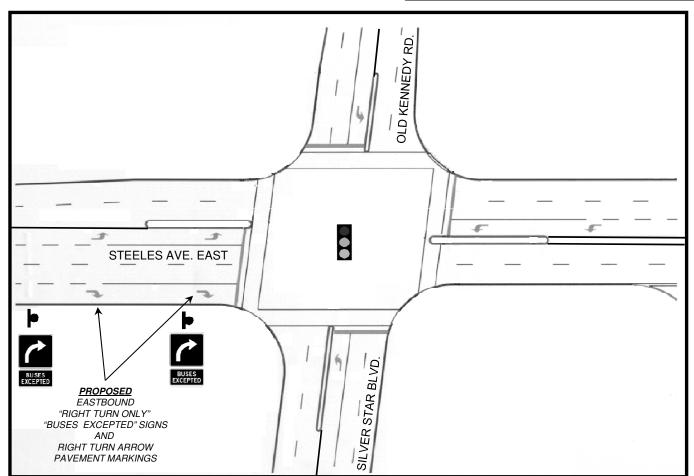

## **LOCATION MAP**

**LEGEND** 

PROPOSED EASTBOUND
"RIGHT TURN ONLY"
"BUSES EXCEPTED" SIGNS
AND
RIGHT TURN ARROW
PAVEMENT MARKINGS

FINCH AVE. EAST

## TORONTO TRANSPORTATION SERVICES

TRAFFIC OPERATIONS Scarborough District

| SCALE:    | N.T.S.        | RIGHT-TURN LANE REVIEW STEELES AVENUE E. EASTBOUND AND SILVER STAR BOULEVARD | FILE NUMBER:<br>D11-4105567 |      |
|-----------|---------------|------------------------------------------------------------------------------|-----------------------------|------|
| DATE:     | DEC. 21, 2011 |                                                                              | ATTACHMENT I                | WARD |
| DRAFTING: | K.S.          |                                                                              | 2                           | 41   |