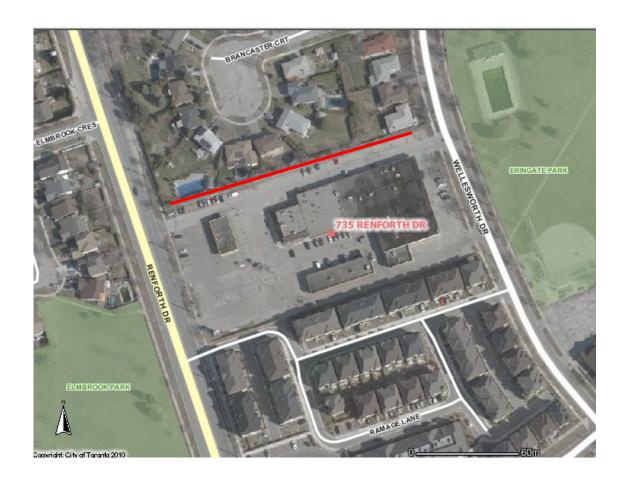

#### **ISSUE BACKGROUND**

The property owner has submitted an application requesting an exemption to the requirements of Chapter 447, Fences, for the purpose of installing a fence which is to be located along the north property line and will be located within the West property line at Renforth Drive and the East property line at Wellesworth Drive (Attachment 1). The 2.5 metre fence which will be constructed of concrete will be located adjacent to but more than one metre from the top of an existing concrete block retaining wall (Attachment 2, 3 and 4).

## **Attachment 1: Existing Property**