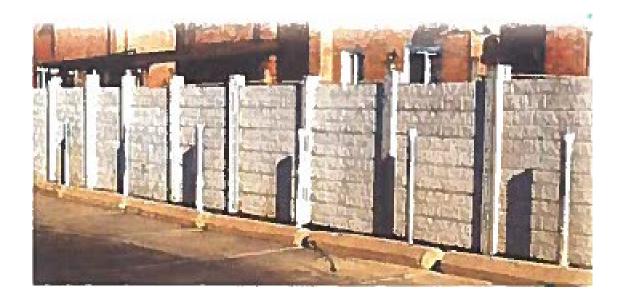

#### **ISSUE BACKGROUND**

The property owner has submitted an application requesting an exemption to the requirements of Chapter 447, Fences, for the purpose of installing a fence which is to be located along the north property line and will be located within the West property line at Renforth Drive and the East property line at Wellesworth Drive (Attachment 1). The 2.5 metre fence which will be constructed of concrete will be located adjacent to but more than one metre from the top of an existing concrete block retaining wall (Attachment 2, 3 and 4).

### **Attachment 3: Fence Elevation and Plan**

**Attachment 4: Photographic representation of proposed fence.** 