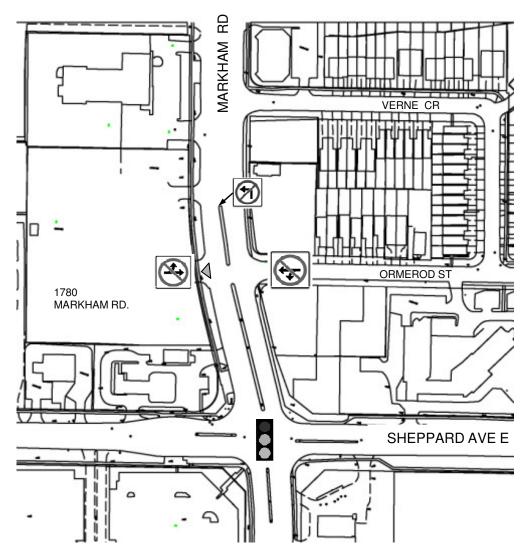

## **LEGEND**

**EXISTING** TRAFFIC CONTROL **SIGNALS** 

PROPOSED - LEFT TURN AND THROUGH MOVEMENT PROHIBITIONS SOUTH DRIVEWAY OF 1780 MARKHAM ROAD AND ORMEROD STREET

PROPOSED - LEFT TURN PROHIBITION TO NORTH DRIVEWAY TO 1780 MARKHAM ROAD