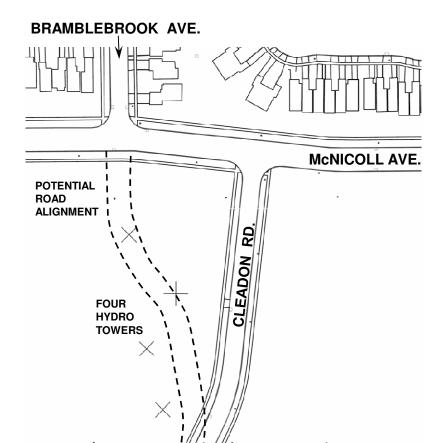

## **KEY MAP**

## **LEGEND**

EXISTING HYDRO TRANSMISSION TOWERS (4)

POTENTIAL ROAD ALIGNMENT

| SCALE    | Not to scale  | ROAD ALIGNMENT | FILE NUMBER:<br><b>D13-5463393</b> |      |
|----------|---------------|----------------|------------------------------------|------|
| DATE     | OCT. 23, 2013 | CLEADON ROAD   | ATTACHMENT                         | WARD |
| DRAFTING | KS            |                | 2                                  | 41   |