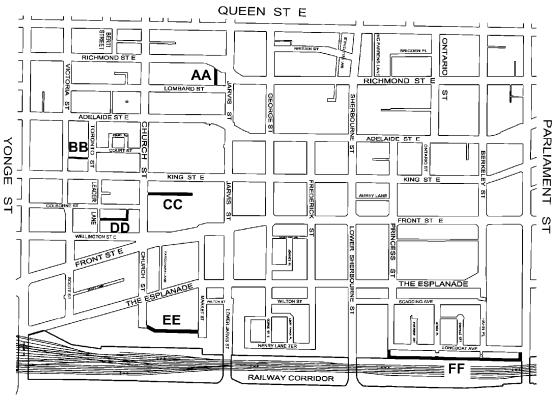

## Attachment No. 2

F G GARDINER EXPRESSWAY

**BB - Old Post Office Lane** 

**DD - Colborne Lane** 

**EE - Conger Coal Lane** FF - Tom Longboat Lane

CITY OF TORONTO SURVEY AND UTILITY MAPPING WARD 28 MAY 24,2012 STLAWRENCE1.DGN 1902.22.28 MAP:51G21,22 DRAWN:B.HALL