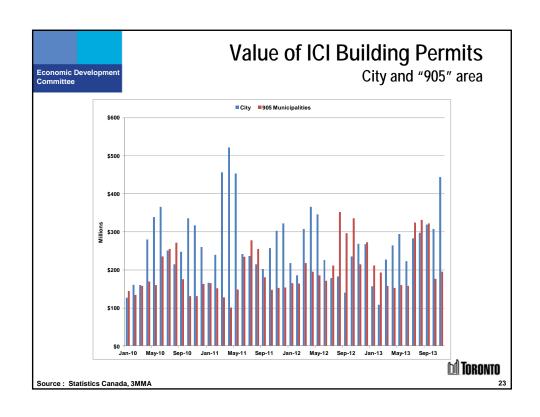

**Toronto Board of Trade** – Scorecard on Prosperity - 2013 Toronto ranks **6**<sup>th</sup> **of 24** global metropolitan regions

3

|                 |                                        | Buildings Ui            |        | <b>.</b> |                     |        |
|-----------------|----------------------------------------|-------------------------|--------|----------|---------------------|--------|
| ic Devel<br>tee | opment                                 |                         |        | С        | ity of <sup>•</sup> | Toront |
|                 | Building                               | Address                 | Metres | Feet     | Floors              | Year   |
| 1               | Aura at College Park                   | 388 Yonge St            | 272    | 892      | 78                  | 2014   |
| 2               | Number One Bloor                       | 1 Bloor St E            | 257    | 844      | 75                  | 2016   |
| 3               | Ice Condominiums East                  | 16 York St              | 234    | 768      | 67                  | 2014   |
| 4               | Harbour Plaza Residences East          | 90 Harbour St           | 233    | 764      | 66                  | 2017   |
| 5               | Harbour Plaza Residences West          | 1 York St               | 224    | 735      | 62                  | 2017   |
| 6               | Ice Condominiums West                  | 16 York St              | 204    | 669      | 57                  | 2013   |
| 7               | Bay-Adelaide East                      | 333 Bay St              | 196    | 643      | 44                  | 2016   |
| 8               | Casa 2                                 | 42 Charles St. E        | 184    | 604      | 56                  | 2015   |
| 9               | U Condominiums II                      | St Mary St              | 184    | 604      | 55                  | 2014   |
| 10              | INDX Condominiums                      | 66 Temperance St        | 179    | 587      | 54                  | 2015   |
| 11              | One York Street                        | 1 York St               | 174    | 569      | 35                  | 2016   |
| 12              | Hullmark Centre I                      | 4759 Yonge St           | 171    | 561      | 45                  | 2014   |
| 13              | Karma                                  | 9 Grenville Street      | 166    | 544      | 50                  | 2015   |
| 14              | FIVE                                   | 5 St. Joseph St         | 161    | 528      | 48                  | 2014   |
| 15              | X2                                     | 580 Jarvis St           | 160    | 525      | 44                  | 2014   |
| 16              | Southcore Financial Centre Delta Hotel | Lower Simcoe Street     | 160    | 524      | 47                  | 2014   |
| 17              | Theatre Park                           | 224 King West           | 157    | 515      | 47                  | 2014   |
| 18              | U Condominiums I                       | St Mary St              | 154    | 505      | 45                  | 2014   |
| 19              | Westlake Village 1                     | Parklawn and Lake Shore | 153    | 503      | 48                  | 2014   |
| 20              | Chaz on Charles                        | 45 Charles St E         | 151    | 497      | 47                  | 2014   |
| 21              | Westlake Village 2                     | Parklawn and Lake Shore | 147    | 484      | 44                  | 2014   |
| 22              | Pace Condominiums                      | 200 Jarvis              | 146    | 480      | 42                  | 2015   |
| 23              | Cinema Condominiums                    | 21 W idmer St           | 143    | 468      | 43                  | 2013   |
| 24              | Emerald Park East Toronto              | 580 Jarvis St           | 142    | 464      | 39                  | 2015   |
| 25              | Emerald Park West Toronto              | 580 Jarvis St           | 112    | 369      | 30                  | 2015   |