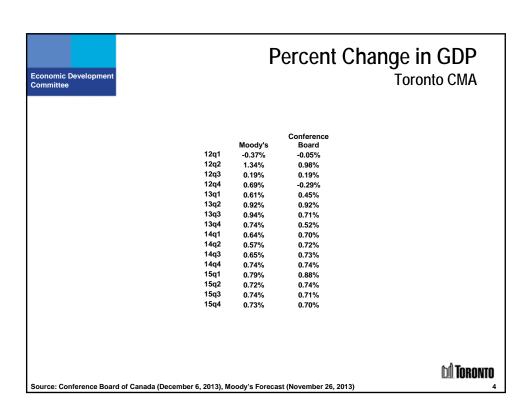

## **Business Climate 2012/13**

## **Toronto Ranks Well Internationally**

**Reputation Institute** – Reputable Cities – 2013 Toronto ranks **2**<sup>nd</sup> **of 100** global cities for reputation

**Aon Hewitt** – People Risk Index - 2013 Toronto ranks **3<sup>rd</sup> of 138** global metropolitan areas for lowest risk

**PricewaterhouseCoopers** - Cities of Opportunity - 2012 Toronto ranks 3<sup>rd</sup> of 27 cities globally in current social and economic performance

**Economist Intelligence Unit** – Liveability Ranking - 2013 Toronto ranks **4**<sup>th</sup> **of 140** cities for liveability

**KPMG**'s **Comparative Alternatives Study** – Business Location Costs - 2012 Toronto ranks **5**<sup>th</sup> **of 44** global cities for attractiveness for inward investment

**Coll