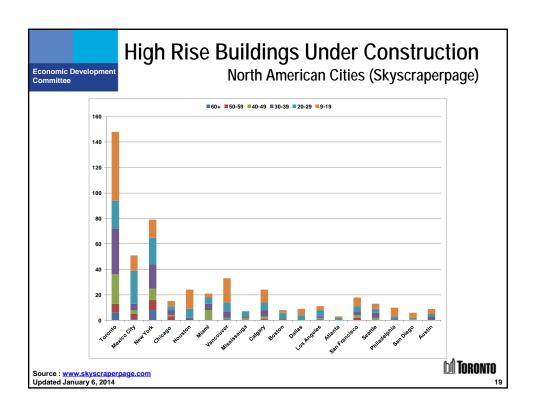

harles                        | 45 Charles St E         | 151    | 497      | 47                  | 2014   |
| 21              | Westlake Village 2                     | Parklawn and Lake Shore | 147    | 484      | 44                  | 2014   |
| 22              | Pace Condominiums                      | 200 Jarvis              | 146    | 480      | 42                  | 2015   |
| 23              | Cinema Condominiums                    | 21 W idmer St           | 143    | 468      | 43                  | 2013   |
| 24              | Emerald Park East Toronto              | 580 Jarvis St           | 142    | 464      | 39                  | 2015   |
| 25              | Emerald Park West Toronto              | 580 Jarvis St           | 112    | 369      | 30                  | 2015   |



















| nic Development<br>tee |                       |                |                 | Toronto F           | Regior |
|------------------------|-----------------------|----------------|-----------------|---------------------|--------|
|                        | Vacancy Ra            | ates           | Occupied Cha    | ange (sqft)         |        |
|                        | City of Toronto "905" | Municipalities | City of Toronto | 905" Municipalities |        |
| 09q1                   | 4.9%                  | 6.5%           | -540,593        | -145,773            |        |
| 09q2                   | 6.3%                  | 7.6%           | -496,133        | -377,490            |        |
| 09q3                   | 6.8%                  | 8.1%           | 1,616,200