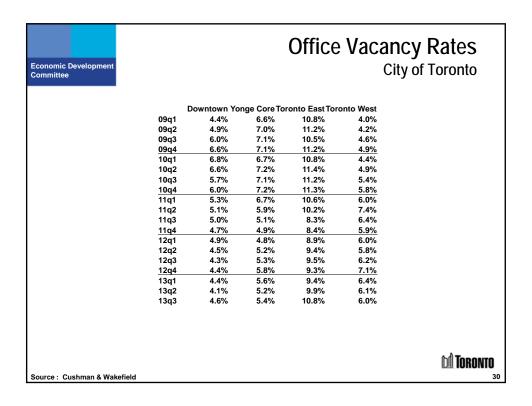

| nic Development<br>tee |                       |                |                 | Toronto F           | Regior |
|------------------------|-----------------------|----------------|-----------------|---------------------|--------|
|                        | Vacancy Ra            | ates           | Occupied Cha    | ange (sqft)         |        |
|                        | City of Toronto "905" | Municipalities | City of Toronto | 905" Municipalities |        |
| 09q1                   | 4.9%                  | 6.5%           | -540,593        | -145,773            |        |
| 09q2                   | 6.3%                  | 7.6%           | -496,133        | -377,490            |        |
| 09q3                   | 6.8%                  | 8.1%           | 1,616,200       | 126,429             |        |
| 09q4                   | 7.3%                  | 8.7%           | 182,200         | -70,085             |        |
| 10q1                   | 7.2%                  | 9.7%           | 84,363          | -325,338            |        |
| 10q2                   | 7.3%                  | 9.9%           | 179,855         | 274,972             |        |
| 10q3                   | 6.8%                  | 9.9%           | 721,938         | -165,920            |        |
| 10q4                   | 7.0%                  | 9.7%           | -365,962        | 226,637             |        |
| 11q1                   | 6.4%                  | 9.6%           | 544,547         | 64,008              |        |
| 11q2                   | 6.2%                  | 9.6%           | 295,276         | -36,926             |        |
| 11q3                   | 5.6%                  | 9.2%           | 710,300         | 429,508             |        |
| <u>11q4</u>            | 5.4%                  | 9.7%           | 859,740         | -101,090            |        |
| 12q1                   | 5.5%                  | 9.4%           | -185,645        | 136,145             |        |
| 12q2                   | 5.4%                  | 9.9%           | 95,035          | 13,171              |        |
| 12q3                   | 5.4%                  | 9.9%           | 268,342         | 453,405             |        |
| 12q4                   | 5.6%                  | 10.2%          | -364,233        | 51,801              |        |
| 13q1                   | 5.5%                  | 9.7%           | 93,657          | 246,178             |        |
| 13q2                   | 5.3%                  | 10.3%          | 90,798          | -179,920            |        |
| 13q3                   | 5.7%                  | 10.8%          | -787,573        | -169,576            |        |