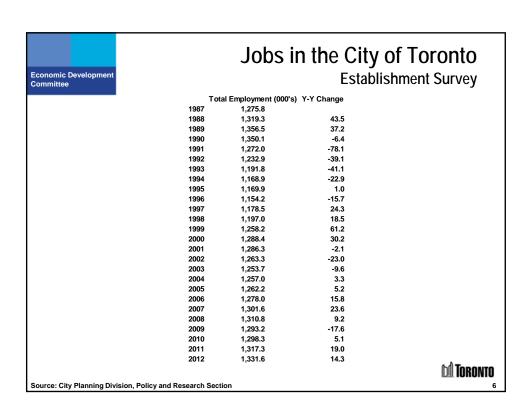

## **Business Climate 2012/13**

## **Toronto Ranks Well Internationally**

**Reputation Institute** – Reputable Cities – 2013 Toronto ranks **2**<sup>nd</sup> **of 100** global cities for reputation

**Aon Hewitt** – People Risk Index - 2013 Toronto ranks **3<sup>rd</sup> of 138** global metropolitan areas for lowest risk

**PricewaterhouseCoopers** - Cities of Opportunity - 2012 Toronto ranks 3<sup>rd</sup> of 27 cities globally in current social and economic performance

**Economist Intelligence Unit** – Liveability Ranking - 2013 Toronto ranks **4**<sup>th</sup> **of 140** cities for liveability

**KPMG**'s **Comparative Alternatives Study** – Business Location Costs - 2012 Toronto ranks **5**<sup>th</sup> **of 44** global cities for attractiveness for inward investment

**Colliers