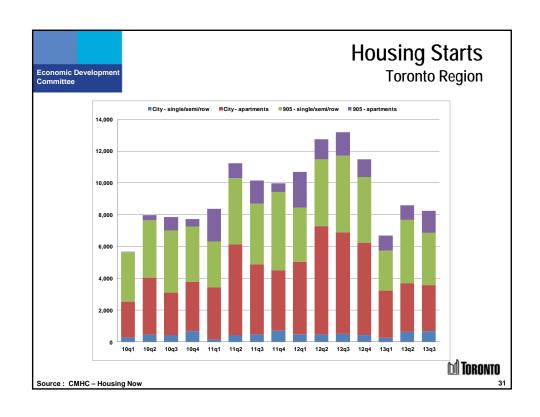

| 5.5%                  | 9.4%           | -185,645        | 136,145             |        |
| 12q2                   | 5.4%                  | 9.9%           | 95,035          | 13,171              |        |
| 12q3                   | 5.4%                  | 9.9%           | 268,342         | 453,405             |        |
| 12q4                   | 5.6%                  | 10.2%          | -364,233        | 51,801              |        |
| 13q1                   | 5.5%                  | 9.7%           | 93,657          | 246,178             |        |
| 13q2                   | 5.3%                  | 10.3%          | 90,798          | -179,920            |        |
| 13q3                   | 5.7%                  | 10.8%          | -787,573        | -169,576            |        |











|                     |        |            | MLS Sale      | s and Prices    |
|---------------------|--------|------------|---------------|-----------------|
| conomic Development |        |            |               | City of Toronto |
| committee           |        | Units Sold | Average Price | <b>,</b>        |
|                     | Dec-11 | 1,948      | \$474,270     |                 |
|                     | Jan-12 | 1,705      | \$499,045     |                 |
|                     | Feb-12 | 2,686      | \$553,519     |                 |
|                     | Mar-12 | 3.682      | \$548,354     |                 |
|                     | Apr-12 | 3,925      | \$568,436     |                 |
|                     | May-12 | 4,130      | \$568,768     |