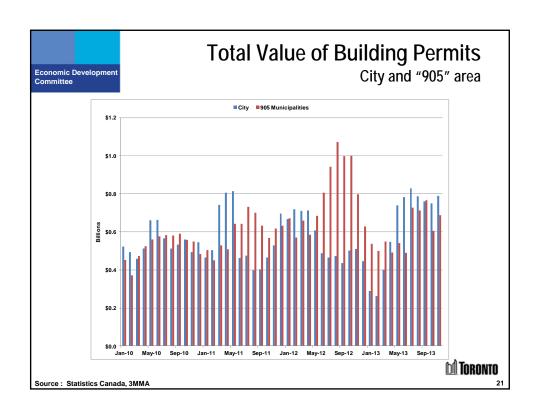

**Toronto Board of Trade** – Scorecard on Prosperity - 2013 Toronto ranks **6**<sup>th</sup> **of 24** global metropolitan regions

3

|                 |                                        | Buildings Ui            |        | <b>.</b> |                     |        |
|-----------------|----------------------------------------|-------------------------|--------|----------|---------------------|--------|
| ic Devel<br>tee | opment                                 |                         |        | С        | ity of <sup>•</sup> | Toront |
|                 | Building                               | Address                 | Metres | Feet     | Floors              | Year   |
| 1               | Aura at College Park                   | 388 Yonge St            | 272    | 892      | 78                  | 2014   |
| 2               | Number One Bloor                       | 1 Bloor St E            | 257    | 844      | 75                  | 2016   |
| 3               | Ice Condominiums East                  | 16 York St              | 234    | 768      | 67                  | 2014   |
| 4               | Harbour Plaza Residences East          | 90 Harbour St           | 233    | 764      | 66                  | 2017   |
| 5               | Harbour Plaza Residences West          | 1 York St               | 224    | 735      | 62                  | 2017   |
| 6               | Ice Condominiums West                  | 16 York St              | 204    | 669      | 57                  | 2013   |
| 7               | Bay-Adelaide East                      | 333 Bay St              | 196    | 643      | 44                  | 2016   |
| 8               | Casa 2                                 | 42 Charles St. E        | 184    | 604      | 56                  | 2015   |
| 9               | U Condominiums II                      | St Mary St              | 184    | 604      | 55                  | 2014   |
| 10              | INDX Condominiums                      | 66 Temperance St        | 179    | 587      | 54                  | 2015   |
| 11              | One York Street                        | 1 York St               | 174    | 569      | 35                  | 2016   |
| 12              | Hullmark Centre I                      | 4759 Yonge St           | 171    | 561      | 45                  | 2014   |
| 13              | Karma                                  | 9 Grenville Street      | 166    | 544      | 50                  | 2015   |
| 14              | FIVE                                   | 5 St. Joseph St         | 161    | 528      | 48                  | 2014   |
| 15              | X2                                     | 580 Jarvis St           | 160    | 525      | 44                  | 2014   |
| 16              | Southcore Financial Centre Delta Hotel | Lower Simcoe Street     | 160    | 524      | 47                  | 2014   |
| 17              | Theatre Park                           | 224 King West           | 157    | 515      | 47                  | 2014   |
| 18              | U Condominiums I                       | St Mary St              | 154    | 505      | 45                  | 2014   |
| 19              | Westlake Village 1                     | Parklawn and Lake Shore | 153    | 503      | 48                  | 2014   |
| 20              | Chaz on Charles                        | 45 Charles St E         | 151    | 497      | 47                  | 2014   |
| 21              | Westlake Village 2                     | Parklawn and Lake Shore | 147    | 484      | 44                  | 2014   |
| 22              | Pace Condominiums                      | 200 Jarvis              | 146    | 480      | 42                  | 2015   |
| 23              | Cinema Condominiums                    | 21 W idmer St           | 143    | 468      | 43                  | 2013   |
| 24              | Emerald Park East Toronto              | 580 Jarvis St           | 142    | 464      | 39                  | 2015   |
| 25              | Emerald Park West Toronto              | 580 Jarvis St           | 112    | 369      | 30                  | 2015   |