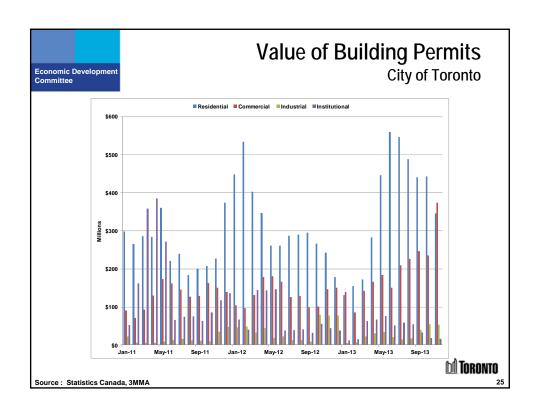

| 45 Charles St E         | 151    | 497      | 47                  | 2014   |
| 21              | Westlake Village 2                     | Parklawn and Lake Shore | 147    | 484      | 44                  | 2014   |
| 22              | Pace Condominiums                      | 200 Jarvis              | 146    | 480      | 42                  | 2015   |
| 23              | Cinema Condominiums                    | 21 W idmer St           | 143    | 468      | 43                  | 2013   |
| 24              | Emerald Park East Toronto              | 580 Jarvis St           | 142    | 464      | 39                  | 2015   |
| 25              | Emerald Park West Toronto              | 580 Jarvis St           | 112    | 369      | 30                  | 2015   |



















| nic Development<br>tee |                       |                |                 | Toronto F           | Regior |
|------------------------|-----------------------|----------------|-----------------|---------------------|--------|
|                        | Vacancy Ra            | ates           | Occupied Cha    | ange (sqft)         |        |
|                        | City of Toronto "905" | Municipalities | City of Toronto | 905" Municipalities |        |
| 09q1                   | 4.9%                  | 6.5%           | -540,593        | -145,773            |        |
| 09q2                   | 6.3%                  | 7.6%           | -496,133        | -377,490            |        |
| 09q3                   | 6.8%                  | 8.1%           | 1,616,200       | 126,42