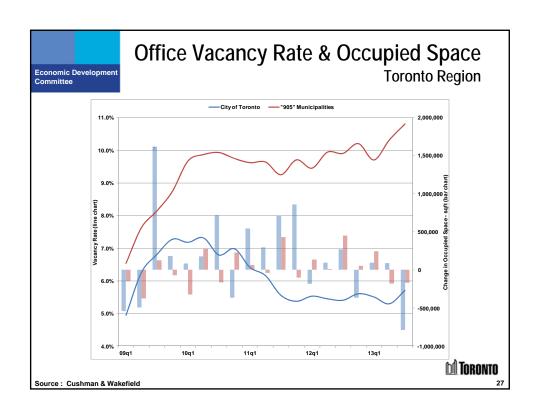

| nic Development<br>tee |                       |                |                 | Toronto F           | Regior |
|------------------------|-----------------------|----------------|-----------------|---------------------|--------|
|                        | Vacancy Ra            | ates           | Occupied Cha    | ange (sqft)         |        |
|                        | City of Toronto "905" | Municipalities | City of Toronto | 905" Municipalities |        |
| 09q1                   | 4.9%                  | 6.5%           | -540,593        | -145,773            |        |
| 09q2                   | 6.3%                  | 7.6%           | -496,133        | -377,490            |        |
| 09q3                   | 6.8%                  | 8.1%           | 1,616,200       | 126,429             |        |
| 09q4                   | 7.3%                  | 8.7%           | 182,200         | -70,085             |        |
| 10q1                   | 7.2%                  | 9.7%           | 84,363          | -325,338            |        |
| 10q2                   | 7.3%                  | 9.9%           | 179,855         | 274,972             |        |
| 10q3                   | 6.8%                  | 9.9%           | 721,938         | -165,920            |        |
| 10q4                   | 7.0%                  | 9.7%           | -365,962        | 226,637             |        |
| 11q1                   | 6.4%                  | 9.6%           | 544,547         | 64,008              |        |
| 11q2                   | 6.2%                  | 9.6%           | 295,276         | -36,926             |        |
| 11q3                   | 5.6%                  | 9.2%           | 710,300         | 429,508             |        |
| <u>11q4</u>            | 5.4%                  | 9.7%           | 859,740         | -101,090            |        |
| 12q1                   | 5.5%                  | 9.4%           | -185,645        | 136,145             |        |
| 12q2                   | 5.4%                  | 9.9%           | 95,035          | 13,171              |        |
| 12q3                   | 5.4%                  | 9.9%           | 268,342         | 453,405             |        |
| 12q4                   | 5.6%                  | 10.2%          | -364,233        | 51,801              |        |
| 13q1                   | 5.5%                  | 9.7%           | 93,657          | 246,178             |        |
| 13q2                   | 5.3%                  | 10.3%          | 90,798          | -179,920            |        |
| 13q3                   | 5.7%                  | 10.8%          | -787,573        | -169,576            |        |