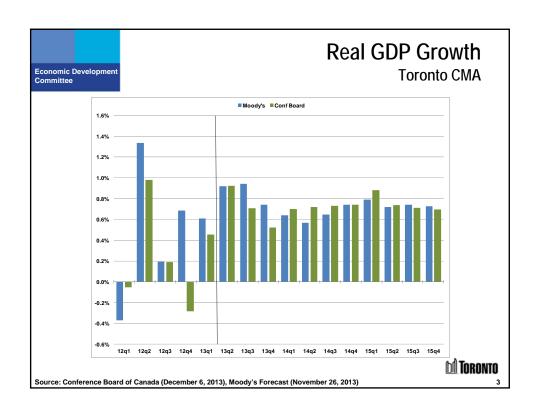

## **Business Climate 2012/13**

## **Toronto Ranks Well Internationally**

**Reputation Institute** – Reputable Cities – 2013 Toronto ranks **2**<sup>nd</sup> **of 100** global cities for reputation

**Aon Hewitt** – People Risk Index - 2013 Toronto ranks **3<sup>rd</sup> of 138** global metropolitan areas for lowest risk

**PricewaterhouseCoopers** - Cities of Opportunity - 2012 Toronto ranks 3<sup>rd</sup> of 27 cities globally in current social and economic performance

**Economist Intelligence Unit** – Liveability Ranking - 2013 Toronto ranks **4**<sup>th</sup> **of 140** cities for liveability

**KPMG**'s **Comparative Alternatives Study** – Business Location Costs - 2012 Toronto ranks **5**<sup>th</sup> **of 44** global cities for attractiveness for inward investment

**Co