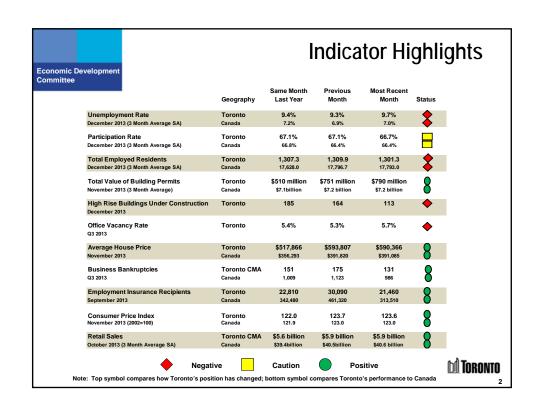

## **Business Climate 2012/13**

## **Toronto Ranks Well Internationally**

**Reputation Institute** – Reputable Cities – 2013 Toronto ranks **2**<sup>nd</sup> **of 100** global cities for reputation

**Aon Hewitt** – People Risk Index - 2013 Toronto ranks **3<sup>rd</sup> of 138** global metropolitan areas for lowest risk

**PricewaterhouseCoopers** - Cities of Opportunity - 2012 Toronto ranks 3<sup>rd</sup> of 27 cities globally in current social and economic performance

**Economist Intelligence Unit** – Liveability Ranking - 2013 Toronto ranks **4**<sup>th</sup> **of 140** cities for liveability

**KPMG**'s **Comparative Alternatives Study** – Business Location Costs - 2012 Toronto ranks **5**<sup>th</sup> **of 44** global cities for attractiveness for inward investment

**