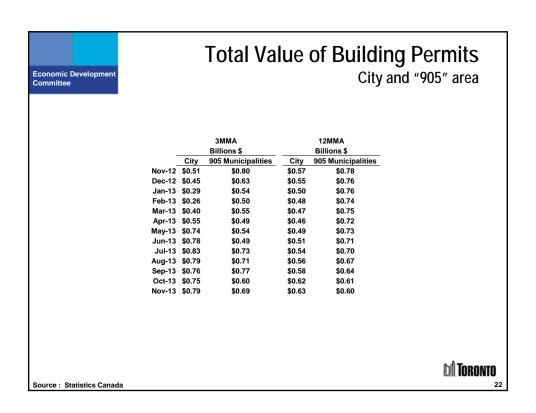

**Toronto Board of Trade** – Scorecard on Prosperity - 2013 Toronto ranks **6**<sup>th</sup> **of 24** global metropolitan regions

3

|                 |                                        | Buildings Ui            |        | <b>.</b> |                     |        |
|-----------------|----------------------------------------|-------------------------|--------|----------|---------------------|--------|
| ic Devel<br>tee | opment                                 |                         |        | С        | ity of <sup>•</sup> | Toront |
|                 | Building                               | Address                 | Metres | Feet     | Floors              | Year   |
| 1               | Aura at College Park                   | 388 Yonge St            | 272    | 892      | 78                  | 2014   |
| 2               | Number One Bloor                       | 1 Bloor St E            | 257    | 844      | 75                  | 2016   |
| 3               | Ice Condominiums East                  | 16 York St              | 234    | 768      | 67                  | 2014   |
| 4               | Harbour Plaza Residences East          | 90 Harbour St           | 233    | 764      | 66                  | 2017   |
| 5               | Harbour Plaza Residences West          | 1 York St               | 224    | 735      | 62                  | 2017   |
| 6               | Ice Condominiums West                  | 16 York St              | 204    | 669      | 57                  | 2013   |
| 7               | Bay-Adelaide East                      | 333 Bay St              | 196    | 643      | 44                  | 2016   |
| 8               | Casa 2                                 | 42 Charles St. E        | 184    | 604      | 56                  | 2015   |
| 9               | U Condominiums II                      | St Mary St              | 184    | 604      | 55                  | 2014   |
| 10              | INDX Condominiums                      | 66 Temperance St        | 179    | 587      | 54                  | 2015   |
| 11              | One York Street                        | 1 York St               | 174    | 569      | 35                  | 2016   |
| 12              | Hullmark Centre I                      | 4759 Yonge St           | 171    | 561      | 45                  | 2014   |
| 13              | Karma                                  | 9 Grenville Street      | 166    | 544      | 50                  | 2015   |
| 14              | FIVE                                   | 5 St. Joseph St         | 161    | 528      | 48                  | 2014   |
| 15              | X2                                     | 580 Jarvis St           | 160    | 525      | 44                  | 2014   |
| 16              | Southcore Financial Centre Delta Hotel | Lower Simcoe Street     | 160    | 524      | 47                  | 2014   |
| 17              | Theatre Park                           | 224 King West           | 157    | 515      | 47                  | 2014   |
| 18              | U Condominiums I                       | St Mary St              | 154    | 505      | 45                  | 2014   |
| 19              | Westlake Village 1                     | Parklawn and Lake Shore | 153    | 503      | 48                  | 2014   |
| 20              | Chaz on Charles                        | 45 Charles St E         | 151    | 497      | 47                  | 2014   |
| 21              | Westlake Village 2                     | Parklawn and Lake Shore | 147    | 484      | 44                  | 2014   |
| 22              | Pace Condominiums                      | 200 Jarvis              | 146    | 480      | 42                  | 2015   |
| 23              | Cinema Condominiums                    | 21 W idmer St           | 143    | 468      | 43                  | 2013   |
| 24              | Emerald Park East Toronto              | 580 Jarvis St           | 142    | 464      | 39                  | 2015   |
| 25              | Emerald Park West Toronto              | 580 Jarvis St           | 112    | 369      | 30                  | 2015   |