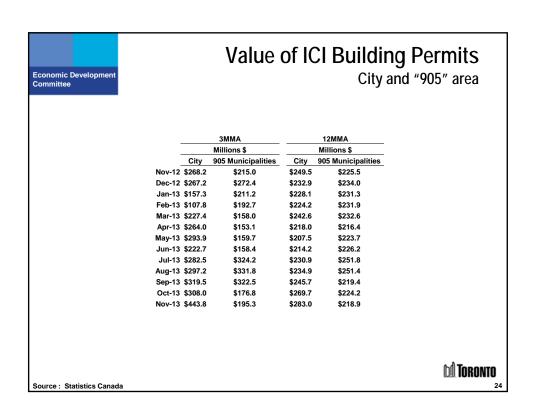

**Toronto Board of Trade** – Scorecard on Prosperity - 2013 Toronto ranks **6**<sup>th</sup> **of 24** global metropolitan regions

3

|                 |                                        | Buildings Ui            |        | <b>.</b> |                     |        |
|-----------------|----------------------------------------|-------------------------|--------|----------|---------------------|--------|
| ic Devel<br>tee | opment                                 |                         |        | С        | ity of <sup>•</sup> | Toront |
|                 | Building                               | Address                 | Metres | Feet     | Floors              | Year   |
| 1               | Aura at College Park                   | 388 Yonge St            | 272    | 892      | 78                  | 2014   |
| 2               | Number One Bloor                       | 1 Bloor St E            | 257    | 844      | 75                  | 2016   |
| 3               | Ice Condominiums East                  | 16 York St              | 234    | 768      | 67                  | 2014   |
| 4               | Harbour Plaza Residences East          | 90 Harbour St           | 233    | 764      | 66                  | 2017   |
| 5               | Harbour Plaza Residences West          | 1 York St               | 224    | 735      | 62                  | 2017   |
| 6               | Ice Condominiums West                  | 16 York St              | 204    | 669      | 57                  | 2013   |
| 7               | Bay-Adelaide East                      | 333 Bay St              | 196    | 643      | 44                  | 2016   |
| 8               | Casa 2                                 | 42 Charles St. E        | 184    | 604      | 56                  | 2015   |
| 9               | U Condominiums II                      | St Mary St              | 184    | 604      | 55                  | 2014   |
| 10              | INDX Condominiums                      | 66 Temperance St        | 179    | 587      | 54                  | 2015   |
| 11              | One York Street                        | 1 York St               | 174    | 569      | 35                  | 2016   |
| 12              | Hullmark Centre I                      | 4759 Yonge St           | 171    | 561      | 45                  | 2014   |
| 13              | Karma                                  | 9 Grenville Street      | 166    | 544      | 50                  | 2015   |
| 14              | FIVE                                   | 5 St. Joseph St         | 161    | 528      | 48                  | 2014   |
| 15              | X2                                     | 580 Jarvis St           | 160    | 525      | 44                  | 2014   |
| 16              | Southcore Financial Centre Delta Hotel | Lower Simcoe Street     | 160    | 524      | 47                  | 2014   |
| 17              | Theatre Park                           | 224 King West           | 157    | 515      | 47                  | 2014   |
| 18              | U Condominiums I                       | St Mary St              | 154    | 505      | 45                  | 2014   |
| 19              | Westlake Village 1                     | Parklawn and Lake Shore | 153    | 503      | 48                  | 2014   |
| 20              | Chaz on Charles                        | 45 Charles St E         | 151    | 497      | 47                  | 2014   |
| 21              | Westlake Village 2                     | Parklawn and Lake Shore | 147    | 484      | 44                  | 2014   |
| 22              | Pace Condominiums                      | 200 Jarvis              | 146    | 480      | 42                  | 2015   |
| 23              | Cinema Condominiums                    | 21 W idmer St           | 143    | 468      | 43                  | 2013   |
| 24              | Emerald Park East Toronto              | 580 Jarvis St           | 142    | 464      | 39                  | 2015   |
| 25              | Emerald Park West Toronto              | 580 Jarvis St           | 112    | 369      | 30                  | 2015   |