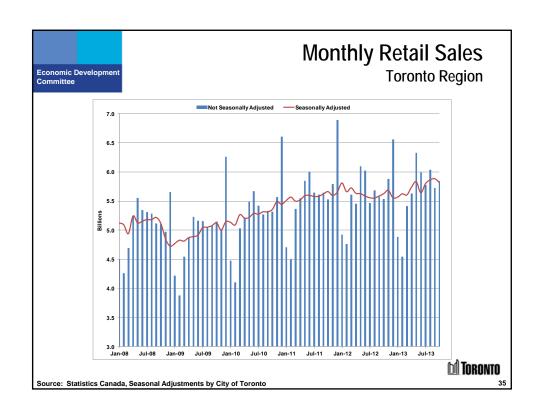

|                    |         |              | Mon                 | thly I  | Retail Sales   |  |
|--------------------|---------|--------------|---------------------|---------|----------------|--|
| onomic Development |         |              |                     |         | Toronto Region |  |
| mmittee            |         | (\$Billions) |                     |         | Toronto Region |  |
|                    | Unad    | justed       | Seasonally Adjusted |         |                |  |
|                    |         | 3 Month      |                     | 3 Month | <del></del>    |  |
|                    | Monthly | Average      | Monthly             | Average |                |  |
| Oct-               | 11 5.53 | 5.59         | 5.66                | 5.62    |                |  |
| Nov-               | 11 5.80 | 5.66         | 5.60                | 5.63    |                |  |
| Dec-               | 11 6.89 | 6.07         | 5.65                | 5.64    |                |  |
| Jan-               | 12 4.93 | 5.87         | 5.81                | 5.69    |                |  |
| Feb-               | 12 4.76 | 5.53         | 5.66                | 5.71    |                |  |
| Mar-               | 12 5.61 | 5.10         | 5.73                | 5.73    |                |  |
| Apr-               | 12 5.45 | 5.28         | 5.64                | 5.68    |                |  |
| May-               | 12 6.10 | 5.72         | 5.63                | 5.66    |                |  |
| Jun-               | 12 6.02 | 5.86         | 5.59                | 5.62    |                |  |
| Jul-               | 12 5.47 | 5.86         | 5.56                | 5.59    |                |  |
| Aug-               | 12 5.68 | 5.72         | 5.55                | 5.57    |                |  |
| Sep-               | 12 5.57 | 5.58         | 5.59                | 5.57    |                |  |
| Oct-               | 12 5.54 | 5.60         | 5.63                | 5.59    |                |  |
| Nov-               | 12 5.88 | 5.66         | 5.69                | 5.63    |                |  |
| Dec-               | 12 6.56 | 5.99         | 5.56                | 5.62    |                |  |
| Jan-               | 13 4.88 | 5.77         | 5.57                | 5.61    |                |  |
| Feb-               | 13 4.55 | 5.33         | 5.63                | 5.58    |                |  |
| Mar-               | 13 5.42 | 4.95         | 5.61                | 5.60    |                |  |
| Apr-               | 13 5.63 | 5.20         | 5.74                | 5.66    |                |  |
| May-               | 13 6.33 | 5.79         | 5.84                | 5.73    |                |  |
| Jun-               | 13 6.00 | 5.99         | 5.64                | 5.74    |                |  |
| Jul-               | 13 5.78 | 6.04         | 5.80                | 5.76    |                |  |
| Aug-               | 13 6.04 | 5.94         | 5.87                | 5.77    |                |  |
| Sep-               | 13 5.73 | 5.85         | 5.89                | 5.85    | a A =          |  |
| Oct-               | 13 5.84 | 5.87         | 5.82                | 5.86    | 1 Toronti      |  |