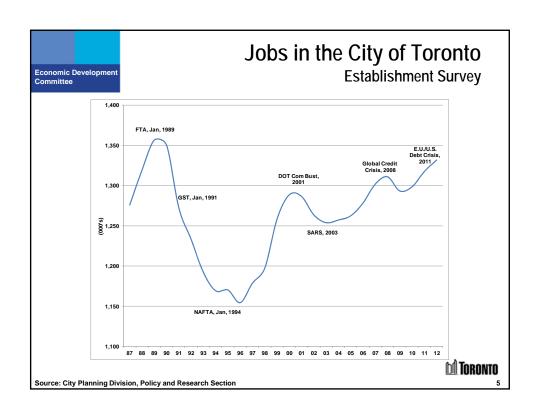

## **Business Climate 2012/13**

## **Toronto Ranks Well Internationally**

**Reputation Institute** – Reputable Cities – 2013 Toronto ranks **2**<sup>nd</sup> **of 100** global cities for reputation

**Aon Hewitt** – People Risk Index - 2013 Toronto ranks **3<sup>rd</sup> of 138** global metropolitan areas for lowest risk

**PricewaterhouseCoopers** - Cities of Opportunity - 2012 Toronto ranks 3<sup>rd</sup> of 27 cities globally in current social and economic performance

**Economist Intelligence Unit** – Liveability Ranking - 2013 Toronto ranks **4**<sup>th</sup> **of 140** cities for liveability

**KPMG**'s **Comparative Alternatives Study** – Business Location Costs - 2012 Toronto ranks **5**<sup>th</sup> **of 44** global cities for attractiveness for inward investment

**Collie