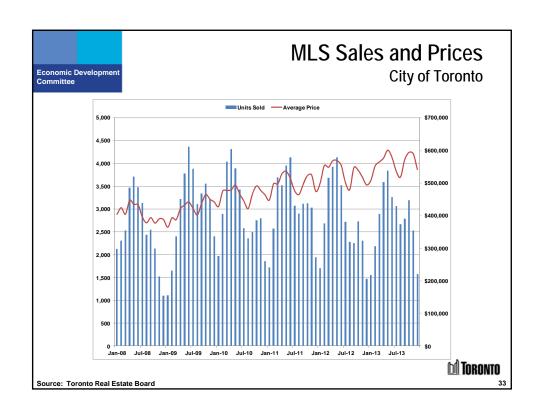

|                     |        |            | MLS Sale      | s and Prices    |
|---------------------|--------|------------|---------------|-----------------|
| conomic Development |        |            |               | City of Toronto |
| committee           |        | Units Sold | Average Price | <b>,</b>        |
|                     | Dec-11 | 1,948      | \$474,270     |                 |
|                     | Jan-12 | 1,705      | \$499,045     |                 |
|                     | Feb-12 | 2,686      | \$553,519     |                 |
|                     | Mar-12 | 3.682      | \$548,354     |                 |
|                     | Apr-12 | 3,925      | \$568,436     |                 |
|                     | May-12 | 4,130      | \$568,768     |                 |
|                     | Jun-12 | 3,520      | \$554,077     |                 |
|                     | Jul-12 | 2,721      | \$500,934     |                 |
|                     | Aug-12 | 2,282      | \$479,769     |                 |
|                     | Sep-12 | 2,255      | \$547,901     |                 |
|                     | Oct-12 | 2,730      | \$539,188     |                 |
|                     | Nov-12 | 2,308      | \$517,866     |                 |
|                     | Dec-12 | 1,470      | \$494,127     |                 |
|                     | Jan-13 | 1,559      | \$507,859     |                 |
|                     | Feb-13 | 2,189      | \$552,014     |                 |
|                     | Mar-13 | 2,891      | \$564,793     |                 |
|                     | Apr-13 | 3,591      | \$576,315     |                 |
|                     | May-13 | 3,840      | \$600,791     |                 |
|                     | Jun-13 | 3,265      | \$578,575     |                 |
|                     | Jul-13 | 3,062      | \$536,181     |                 |
|                     | Aug-13 | 2,665      | \$518,145     |                 |
|                     | Sep-13 | 2,789      | \$571,410     |                 |
|                     | Oct-13 | 3,190      | \$593,807     |                 |
|                     | Nov-13 | 2,528      | \$590,366     |                 |
|                     | Dec-13 | 1,574      | \$541,771     | DA Toron        |