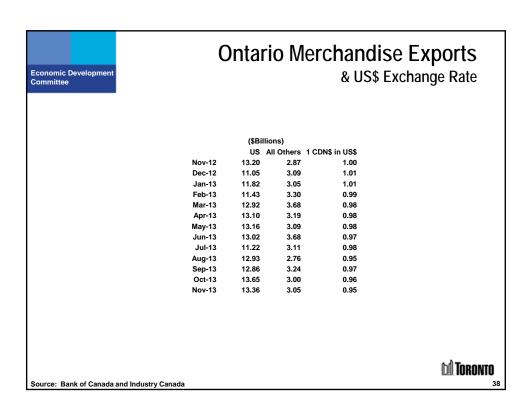

ar-               | 13 5.42 | 4.95         | 5.61                | 5.60    |                |  |
| Apr-               | 13 5.63 | 5.20         | 5.74                | 5.66    |                |  |
| May-               | 13 6.33 | 5.79         | 5.84                | 5.73    |                |  |
| Jun-               | 13 6.00 | 5.99         | 5.64                | 5.74    |                |  |
| Jul-               | 13 5.78 | 6.04         | 5.80                | 5.76    |                |  |
| Aug-               | 13 6.04 | 5.94         | 5.87                | 5.77    |                |  |
| Sep-               | 13 5.73 | 5.85         | 5.89                | 5.85    | a A =          |  |
| Oct-               | 13 5.84 | 5.87         | 5.82                | 5.86    | 1 Toronti      |  |