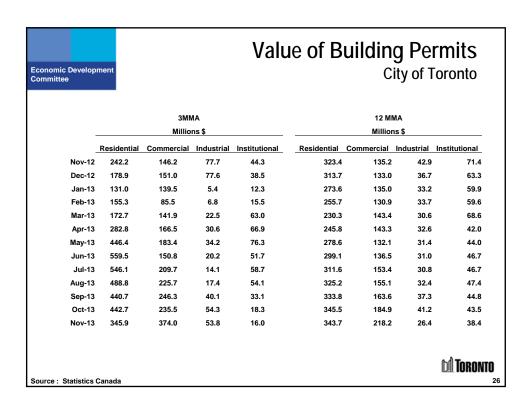

| 45 Charles St E         | 151    | 497      | 47                  | 2014   |
| 21              | Westlake Village 2                     | Parklawn and Lake Shore | 147    | 484      | 44                  | 2014   |
| 22              | Pace Condominiums                      | 200 Jarvis              | 146    | 480      | 42                  | 2015   |
| 23              | Cinema Condominiums                    | 21 W idmer St           | 143    | 468      | 43                  | 2013   |
| 24              | Emerald Park East Toronto              | 580 Jarvis St           | 142    | 464      | 39                  | 2015   |
| 25              | Emerald Park West Toronto              | 580 Jarvis St           | 112    | 369      | 30                  | 2015   |



















| nic Development<br>tee |                       |                |                 | Toronto F           | Regior |
|------------------------|-----------------------|----------------|-----------------|---------------------|--------|
|                        | Vacancy Ra            | ates           | Occupied Cha    | ange (sqft)         |        |
|                        | City of Toronto "905" | Municipalities | City of Toronto | 905" Municipalities |        |
| 09q1                   | 4.9%                  | 6.5%           | -540,593        | -145,773            |        |
| 09q2                   | 6.3%                  | 7.6%           | -496,133        | -377,490            |        |
| 09q3                   | 6.8%                  | 8.1%           | 1,616,200       | 126,429