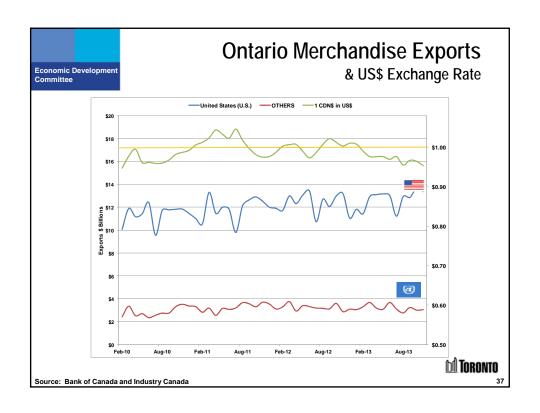

Mar-               | 13 5.42 | 4.95         | 5.61                | 5.60    |                |  |
| Apr-               | 13 5.63 | 5.20         | 5.74                | 5.66    |                |  |
| May-               | 13 6.33 | 5.79         | 5.84                | 5.73    |                |  |
| Jun-               | 13 6.00 | 5.99         | 5.64                | 5.74    |                |  |
| Jul-               | 13 5.78 | 6.04         | 5.80                | 5.76    |                |  |
| Aug-               | 13 6.04 | 5.94         | 5.87                | 5.77    |                |  |
| Sep-               | 13 5.73 | 5.85         | 5.89                | 5.85    | a A =          |  |
| Oct-               | 13 5.84 | 5.87         | 5.82                | 5.86    | 1 Toronti      |  |