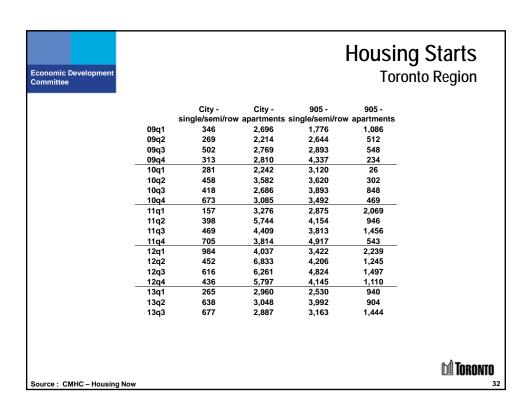

5.5%                  | 9.4%           | -185,645        | 136,145             |        |
| 12q2                   | 5.4%                  | 9.9%           | 95,035          | 13,171              |        |
| 12q3                   | 5.4%                  | 9.9%           | 268,342         | 453,405             |        |
| 12q4                   | 5.6%                  | 10.2%          | -364,233        | 51,801              |        |
| 13q1                   | 5.5%                  | 9.7%           | 93,657          | 246,178             |        |
| 13q2                   | 5.3%                  | 10.3%          | 90,798          | -179,920            |        |
| 13q3                   | 5.7%                  | 10.8%          | -787,573        | -169,576            |        |











|                     |        |            | MLS Sale      | s and Prices    |
|---------------------|--------|------------|---------------|-----------------|
| conomic Development |        |            |               | City of Toronto |
| committee           |        | Units Sold | Average Price | <b>,</b>        |
|                     | Dec-11 | 1,948      | \$474,270     |                 |
|                     | Jan-12 | 1,705      | \$499,045     |                 |
|                     | Feb-12 | 2,686      | \$553,519     |                 |
|                     | Mar-12 | 3.682      | \$548,354     |                 |
|                     | Apr-12 | 3,925      | \$568,436     |                 |
|                     | May-12 | 4,130      | \$568,768     |