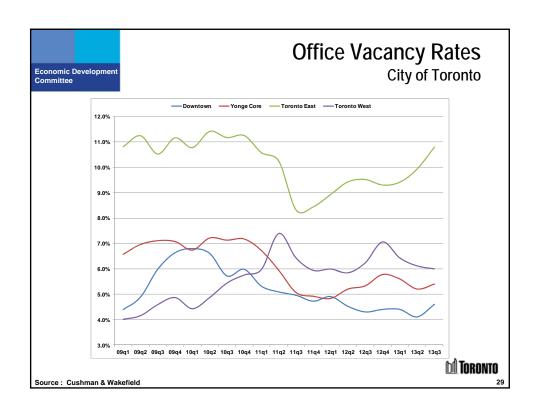

| nic Development<br>tee |                       |                |                 | Toronto F           | Regior |
|------------------------|-----------------------|----------------|-----------------|---------------------|--------|
|                        | Vacancy Ra            | ates           | Occupied Cha    | ange (sqft)         |        |
|                        | City of Toronto "905" | Municipalities | City of Toronto | 905" Municipalities |        |
| 09q1                   | 4.9%                  | 6.5%           | -540,593        | -145,773            |        |
| 09q2                   | 6.3%                  | 7.6%           | -496,133        | -377,490            |        |
| 09q3                   | 6.8%                  | 8.1%           | 1,616,200       | 126,429             |        |
| 09q4                   | 7.3%                  | 8.7%           | 182,200         | -70,085             |        |
| 10q1                   | 7.2%                  | 9.7%           | 84,363          | -325,338            |        |
| 10q2                   | 7.3%                  | 9.9%           | 179,855         | 274,972             |        |
| 10q3                   | 6.8%                  | 9.9%           | 721,938         | -165,920            |        |
| 10q4                   | 7.0%                  | 9.7%           | -365,962        | 226,637             |        |
| 11q1                   | 6.4%                  | 9.6%           | 544,547         | 64,008              |        |
| 11q2                   | 6.2%                  | 9.6%           | 295,276         | -36,926             |        |
| 11q3                   | 5.6%                  | 9.2%           | 710,300         | 429,508             |        |
| <u>11q4</u>            | 5.4%                  | 9.7%           | 859,740         | -101,090            |        |
| 12q1                   | 5.5%                  | 9.4%           | -185,645        | 136,145             |        |
| 12q2                   | 5.4%                  | 9.9%           | 95,035          | 13,171              |        |
| 12q3                   | 5.4%                  | 9.9%           | 268,342         | 453,405             |        |
| 12q4                   | 5.6%                  | 10.2%          | -364,233        | 51,801              |        |
| 13q1                   | 5.5%                  | 9.7%           | 93,657          | 246,178             |        |
| 13q2                   | 5.3%                  | 10.3%          | 90,798          | -179,920            |        |
| 13q3                   | 5.7%                  | 10.8%          | -787,573        | -169,576            |        |