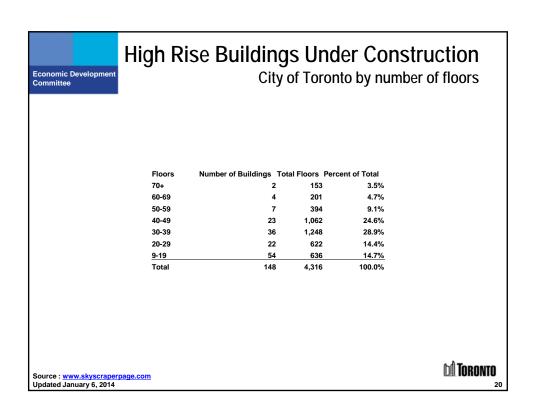

rles                        | 45 Charles St E         | 151    | 497      | 47                  | 2014   |
| 21              | Westlake Village 2                     | Parklawn and Lake Shore | 147    | 484      | 44                  | 2014   |
| 22              | Pace Condominiums                      | 200 Jarvis              | 146    | 480      | 42                  | 2015   |
| 23              | Cinema Condominiums                    | 21 W idmer St           | 143    | 468      | 43                  | 2013   |
| 24              | Emerald Park East Toronto              | 580 Jarvis St           | 142    | 464      | 39                  | 2015   |
| 25              | Emerald Park West Toronto              | 580 Jarvis St           | 112    | 369      | 30                  | 2015   |



















| nic Development<br>tee |                       |                |                 | Toronto F           | Regior |
|------------------------|-----------------------|----------------|-----------------|---------------------|--------|
|                        | Vacancy Ra            | ates           | Occupied Cha    | ange (sqft)         |        |
|                        | City of Toronto "905" | Municipalities | City of Toronto | 905" Municipalities |        |
| 09q1                   | 4.9%                  | 6.5%           | -540,593        | -145,773            |        |
| 09q2                   | 6.3%                  | 7.6%           | -496,133        | -377,490            |        |
| 09q3                   | 6.8%                  | 8.1%           | 1,616,200