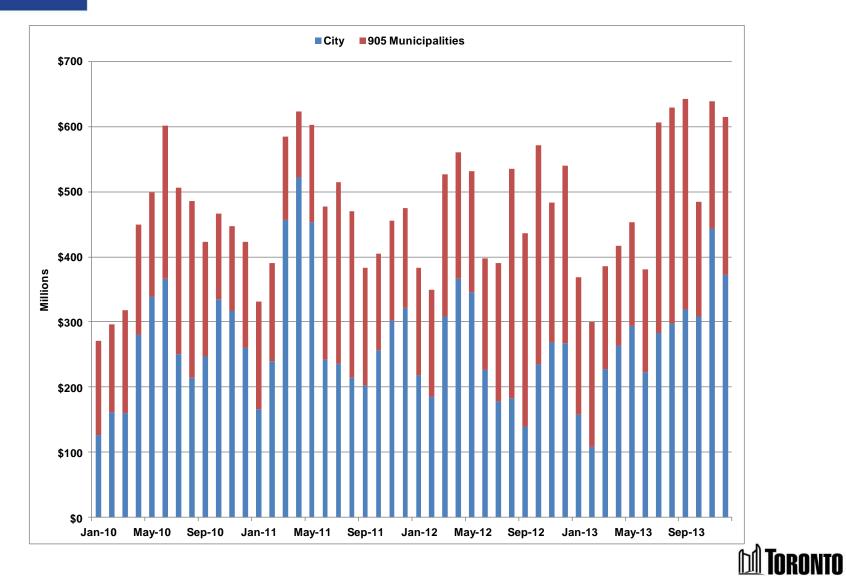

### Value of ICI Building Permits City and "905" area

### Value of ICI Building Permits City and "905" area

|        | 3MMA<br>Millions \$ |                    | 12MMA<br>Millions \$ |                    |  |
|--------|---------------------|--------------------|----------------------|--------------------|--|
|        | City                | 905 Municipalities | City                 | 905 Municipalities |  |
| Dec-12 | \$267.2             | \$272.4            | \$232.9              | \$234.0            |  |
| Jan-13 | \$157.3             | \$211.2            | \$228.1              | \$231.3            |  |
| Feb-13 | \$107.8             | \$192.7            | \$224.2              | \$231.9            |  |
| Mar-13 | \$227.4             | \$158.0            | \$242.6              | \$232.6            |  |
| Apr-13 | \$264.0             | \$153.1            | \$218.0              | \$216.4            |  |
| May-13 | \$293.9             | \$159.7            | \$207.5              | \$223.7            |  |
| Jun-13 | \$222.7             | \$158.4            | \$214.2              | \$226.2            |  |
| Jul-13 | \$282.5             | \$324.2            | \$230.9              | \$251.8            |  |
| Aug-13 | \$297.2             | \$331.8            | \$234.9              | \$251.4            |  |
| Sep-13 | \$319.5             | \$322.5            | \$245.7              | \$219.4            |  |
| Oct-13 | \$308.0             | \$176.8            | \$269.7              | \$224.2            |  |
| Nov-13 | \$443.8             | \$195.3            | \$283.0              | \$218.9            |  |
| Dec-13 | \$372.5             | \$242.0            | \$269.7              | \$225.7            |  |