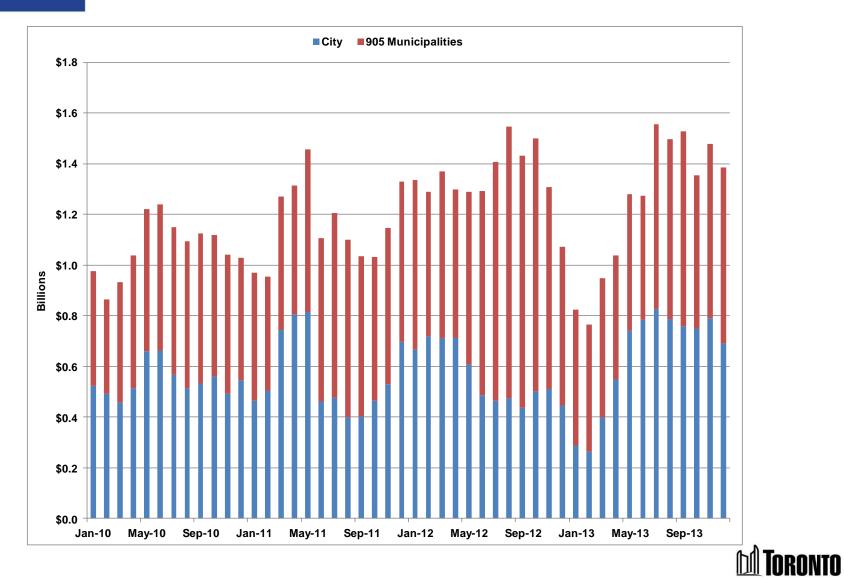

### Total Value of Building Permits City and "905" area

#### Total Value of Building Permits City and "905" area

| 3MMA<br>Billions \$ |                                                                                                                      | 12MMA<br>Billions \$                                                                                                                                                                          |                                                                                                                                                                                                                                                                                                                                                                         |  |
|---------------------|----------------------------------------------------------------------------------------------------------------------|-----------------------------------------------------------------------------------------------------------------------------------------------------------------------------------------------|-------------------------------------------------------------------------------------------------------------------------------------------------------------------------------------------------------------------------------------------------------------------------------------------------------------------------------------------------------------------------|--|
| City                | 905 Municipalities                                                                                                   | City                                                                                                                                                                                          | 905 Municipalities                                                                                                                                                                                                                                                                                                                                                      |  |
| \$0.45              | \$0.63                                                                                                               | \$0.55                                                                                                                                                                                        | \$0.76                                                                                                                                                                                                                                                                                                                                                                  |  |
| \$0.29              | \$0.54                                                                                                               | \$0.50                                                                                                                                                                                        | \$0.76                                                                                                                                                                                                                                                                                                                                                                  |  |
| \$0.26              | \$0.50                                                                                                               | \$0.48                                                                                                                                                                                        | \$0.74                                                                                                                                                                                                                                                                                                                                                                  |  |
| \$0.40              | \$0.55                                                                                                               | \$0.47                                                                                                                                                                                        | \$0.75                                                                                                                                                                                                                                                                                                                                                                  |  |
| \$0.55              | \$0.49                                                                                                               | \$0.46                                                                                                                                                                                        | \$0.72                                                                                                                                                                                                                                                                                                                                                                  |  |
| \$0.74              | \$0.54                                                                                                               | \$0.49                                                                                                                                                                                        | \$0.73                                                                                                                                                                                                                                                                                                                                                                  |  |
| \$0.78              | \$0.49                                                                                                               | \$0.51                                                                                                                                                                                        | \$0.71                                                                                                                                                                                                                                                                                                                                                                  |  |
| \$0.83              | \$0.73                                                                                                               | \$0.54                                                                                                                                                                                        | \$0.70                                                                                                                                                                                                                                                                                                                                                                  |  |
| \$0.79              | \$0.71                                                                                                               | \$0.56                                                                                                                                                                                        | \$0.67                                                                                                                                                                                                                                                                                                                                                                  |  |
| \$0.76              | \$0.77                                                                                                               | \$0.58                                                                                                                                                                                        | \$0.64                                                                                                                                                                                                                                                                                                                                                                  |  |
| \$0.75              | \$0.60                                                                                                               | \$0.62                                                                                                                                                                                        | \$0.61                                                                                                                                                                                                                                                                                                                                                                  |  |
| \$0.79              | \$0.69                                                                                                               | \$0.63                                                                                                                                                                                        | \$0.60                                                                                                                                                                                                                                                                                                                                                                  |  |
| \$0.69              | \$0.69                                                                                                               | \$0.62                                                                                                                                                                                        | \$0.62                                                                                                                                                                                                                                                                                                                                                                  |  |
|                     | \$0.45<br>\$0.29<br>\$0.26<br>\$0.40<br>\$0.55<br>\$0.74<br>\$0.78<br>\$0.78<br>\$0.79<br>\$0.76<br>\$0.75<br>\$0.79 | Billions \$City905 Municipalities\$0.45\$0.63\$0.29\$0.54\$0.26\$0.50\$0.40\$0.55\$0.55\$0.49\$0.74\$0.54\$0.78\$0.49\$0.78\$0.49\$0.78\$0.73\$0.79\$0.71\$0.76\$0.77\$0.75\$0.60\$0.79\$0.69 | Billions \$   City   905 Municipalities   City   \$0.55     \$0.45   \$0.63   \$0.55   \$0.50     \$0.26   \$0.50   \$0.48   \$0.40     \$0.55   \$0.49   \$0.46   \$0.46     \$0.74   \$0.54   \$0.49   \$0.46     \$0.78   \$0.49   \$0.51   \$0.49     \$0.78   \$0.73   \$0.54   \$0.56     \$0.79   \$0.71   \$0.56   \$0.50     \$0.75   \$0.60   \$0.62   \$0.63 |  |