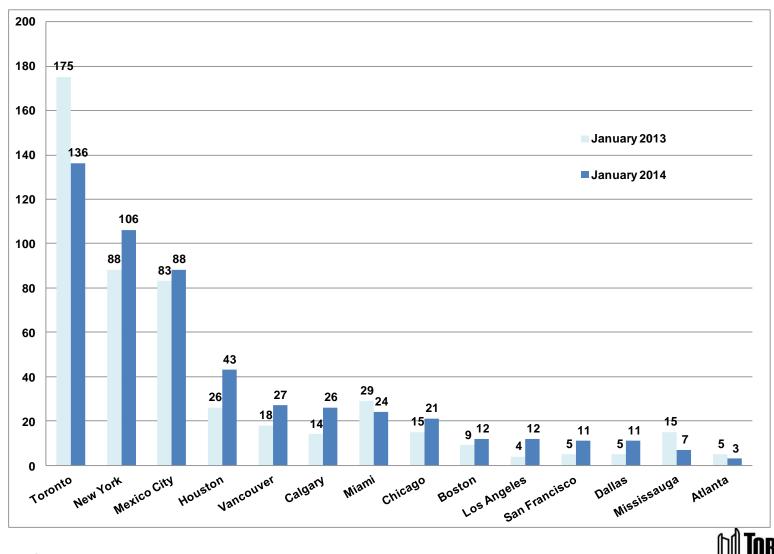

### High Rise Buildings Under Construction North American Cities (Emporis)

Economic Development Committee

Source : <u>www.emporis.com</u> Updated January 22, 2014