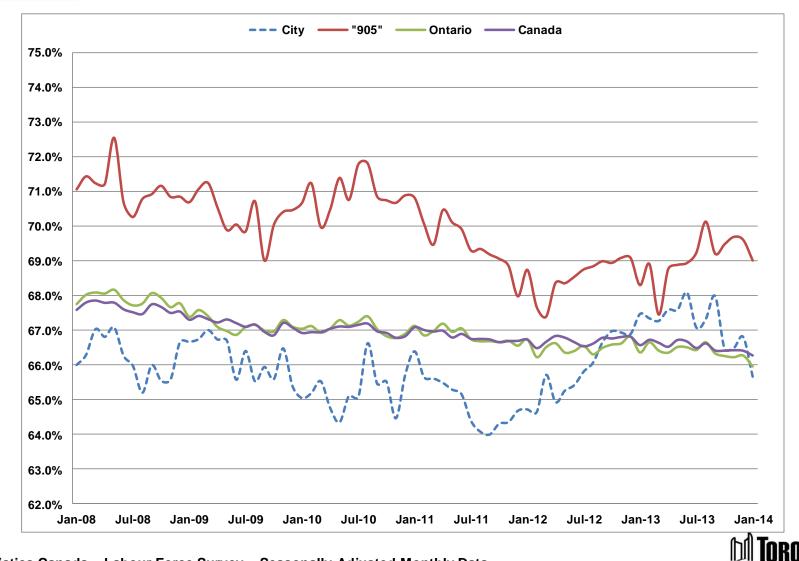

### **Participation Rate**

#### Economic Development Committee

### **Participation Rate**

|        | City  | "905" | Ontario | Canada |
|--------|-------|-------|---------|--------|
| Jan-13 | 67.5% | 68.3% | 66.4%   | 66.6%  |
| Feb-13 | 67.3% | 68.9% | 66.6%   | 66.7%  |
| Mar-13 | 67.3% | 67.4% | 66.4%   | 66.6%  |
| Apr-13 | 67.6% | 68.8% | 66.3%   | 66.5%  |
| May-13 | 67.6% | 68.9% | 66.5%   | 66.7%  |
| Jun-13 | 68.1% | 68.9% | 66.5%   | 66.7%  |
| Jul-13 | 67.1% | 69.2% | 66.4%   | 66.5%  |
| Aug-13 | 67.3% | 70.1% | 66.6%   | 66.6%  |
| Sep-13 | 68.0% | 69.2% | 66.3%   | 66.4%  |
| Oct-13 | 66.5% | 69.5% | 66.3%   | 66.4%  |
| Nov-13 | 66.5% | 69.7% | 66.2%   | 66.4%  |
| Dec-13 | 66.8% | 69.6% | 66.3%   | 66.4%  |
| Jan-14 | 65.7% | 69.0% | 66.0%   | 66.3%  |