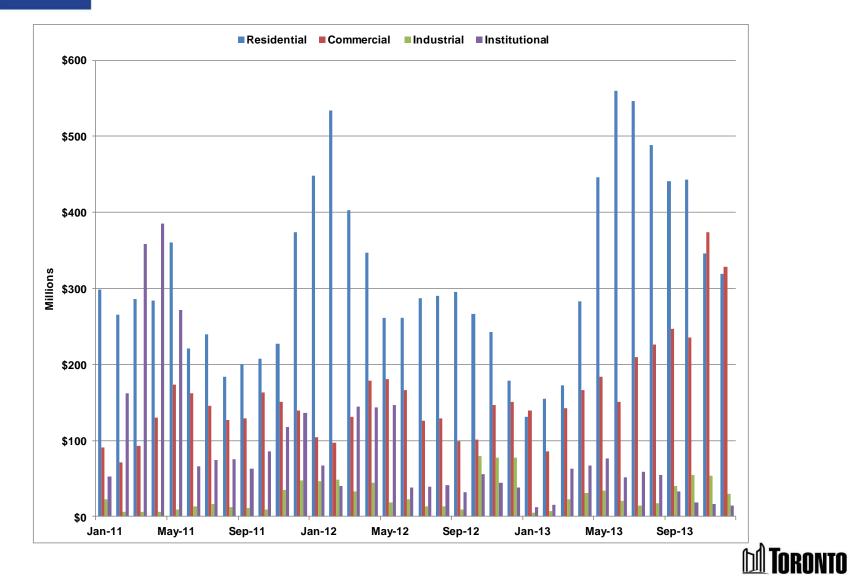

### Value of Building Permits City of Toronto

#### Value of Building Permits City of Toronto

|        | 3MMA<br>Millions \$ |            |            | 12 MMA<br>Millions \$ |             |            |            |               |
|--------|---------------------|------------|------------|-----------------------|-------------|------------|------------|---------------|
|        | Residential         | Commercial | Industrial | Institutional         | Residential | Commercial | Industrial | Institutional |
| Dec-12 | 178.9               | 151.0      | 77.6       | 38.5                  | 313.7       | 133.0      | 36.7       | 63.3          |
| Jan-13 | 131.0               | 139.5      | 5.4        | 12.3                  | 273.6       | 135.0      | 33.2       | 59.9          |
| Feb-13 | 155.3               | 85.5       | 6.8        | 15.5                  | 255.7       | 130.9      | 33.7       | 59.6          |
| Mar-13 | 172.7               | 141.9      | 22.5       | 63.0                  | 230.3       | 143.4      | 30.6       | 68.6          |
| Apr-13 | 282.8               | 166.5      | 30.6       | 66.9                  | 245.8       | 143.3      | 32.6       | 42.0          |
| May-13 | 446.4               | 183.4      | 34.2       | 76.3                  | 278.6       | 132.1      | 31.4       | 44.0          |
| Jun-13 | 559.5               | 150.8      | 20.2       | 51.7                  | 299.1       | 136.5      | 31.0       | 46.7          |
| Jul-13 | 546.1               | 209.7      | 14.1       | 58.7                  | 311.6       | 153.4      | 30.8       | 46.7          |
| Aug-13 | 488.8               | 225.7      | 17.4       | 54.1                  | 325.2       | 155.1      | 32.4       | 47.4          |
| Sep-13 | 440.7               | 246.3      | 40.1       | 33.1                  | 333.8       | 163.6      | 37.3       | 44.8          |
| Oct-13 | 442.7               | 235.5      | 54.3       | 18.3                  | 345.5       | 184.9      | 41.2       | 43.5          |
| Nov-13 | 345.9               | 374.0      | 53.8       | 16.0                  | 343.7       | 218.2      | 26.4       | 38.4          |
| Dec-13 | 318.6               | 328.4      | 29.5       | 14.6                  | 351.4       | 205.7      | 26.1       | 37.9          |