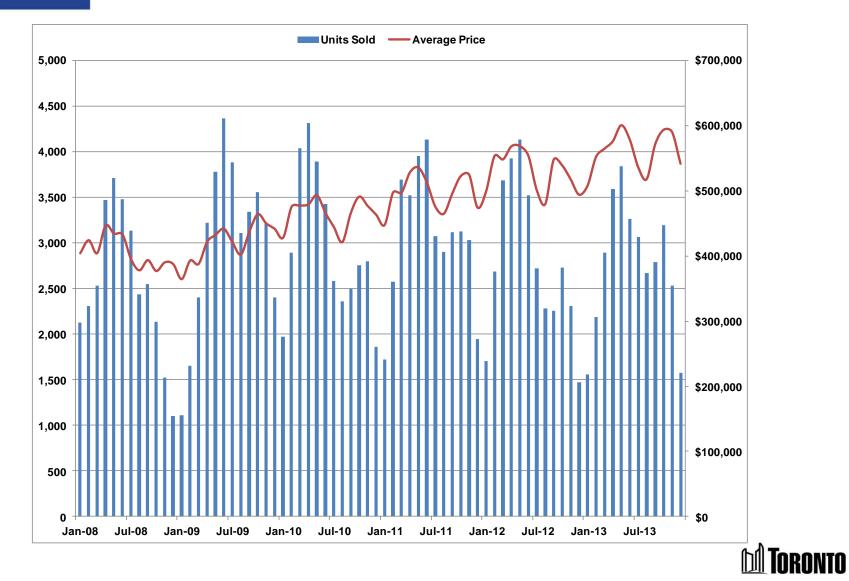

#### MLS Sales and Prices City of Toronto

#### Economic Development Committee

### MLS Sales and Prices City of Toronto

|        | Units Sold | Average Price |
|--------|------------|---------------|
| Dec-11 | 1,948      | \$474,270     |
| Jan-12 | 1,705      | \$499,045     |
| Feb-12 | 2,686      | \$553,519     |
| Mar-12 | 3,682      | \$548,354     |
| Apr-12 | 3,925      | \$568,436     |
| May-12 | 4,130      | \$568,768     |
| Jun-12 | 3,520      | \$554,077     |
| Jul-12 | 2,721      | \$500,934     |
| Aug-12 | 2,282      | \$479,769     |
| Sep-12 | 2,255      | \$547,901     |
| Oct-12 | 2,730      | \$539,188     |
| Nov-12 | 2,308      | \$517,866     |
| Dec-12 | 1,470      | \$494,127     |
| Jan-13 | 1,559      | \$507,859     |
| Feb-13 | 2,189      | \$552,014     |
| Mar-13 | 2,891      | \$564,793     |
| Apr-13 | 3,591      | \$576,315     |
| May-13 | 3,840      | \$600,791     |
| Jun-13 | 3,265      | \$578,575     |
| Jul-13 | 3,062      | \$536,181     |
| Aug-13 | 2,665      | \$518,145     |
| Sep-13 | 2,789      | \$571,410     |
| Oct-13 | 3,190      | \$593,807     |
| Nov-13 | 2,528      | \$590,366     |
| Dec-13 | 1,574      | \$541,771     |