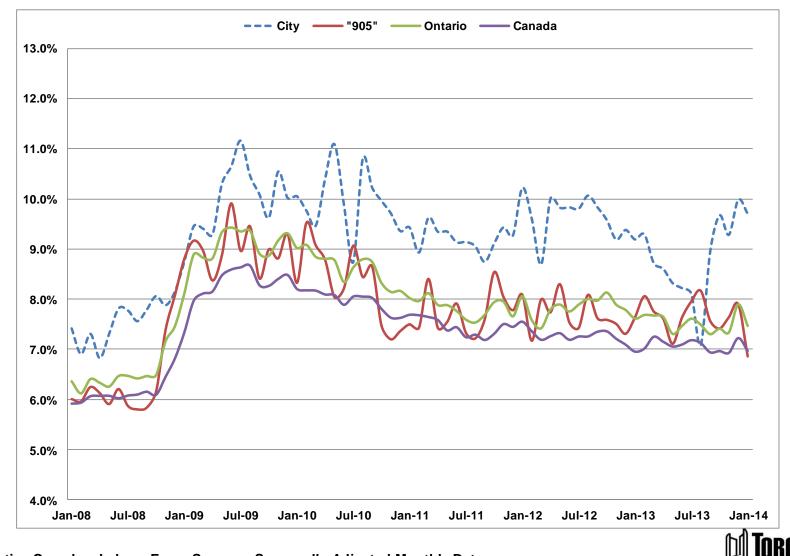

### **Unemployment Rate**

#### Economic Development Committee

### **Unemployment Rate**

Economic Development Committee

| City  | "905"                                                                                         | Ontario                                                                                                                                        | Canada                                                                                                                                                                                                     |
|-------|-----------------------------------------------------------------------------------------------|------------------------------------------------------------------------------------------------------------------------------------------------|------------------------------------------------------------------------------------------------------------------------------------------------------------------------------------------------------------|
| 9.2%  | 7.6%                                                                                          | 7.6%                                                                                                                                           | 7.0%                                                                                                                                                                                                       |
| 9.3%  | 8.1%                                                                                          | 7.7%                                                                                                                                           | 7.0%                                                                                                                                                                                                       |
| 8.7%  | 7.7%                                                                                          | 7.7%                                                                                                                                           | 7.3%                                                                                                                                                                                                       |
| 8.6%  | 7.6%                                                                                          | 7.6%                                                                                                                                           | 7.2%                                                                                                                                                                                                       |
| 8.3%  | 7.1%                                                                                          | 7.3%                                                                                                                                           | 7.1%                                                                                                                                                                                                       |
| 8.2%  | 7.6%                                                                                          | 7.5%                                                                                                                                           | 7.1%                                                                                                                                                                                                       |
| 8.1%  | 8.0%                                                                                          | 7.6%                                                                                                                                           | 7.2%                                                                                                                                                                                                       |
| 7.1%  | 8.2%                                                                                          | 7.5%                                                                                                                                           | 7.1%                                                                                                                                                                                                       |
| 8.9%  | 7.6%                                                                                          | 7.3%                                                                                                                                           | 6.9%                                                                                                                                                                                                       |
| 9.7%  | 7.4%                                                                                          | 7.4%                                                                                                                                           | 7.0%                                                                                                                                                                                                       |
| 9.3%  | 7.6%                                                                                          | 7.3%                                                                                                                                           | 6.9%                                                                                                                                                                                                       |
| 10.0% | 7.9%                                                                                          | 7.9%                                                                                                                                           | 7.2%                                                                                                                                                                                                       |
| 9.7%  | 6.9%                                                                                          | 7.5%                                                                                                                                           | 7.0%                                                                                                                                                                                                       |
|       | 9.2%<br>9.3%<br>8.7%<br>8.6%<br>8.3%<br>8.2%<br>8.1%<br>7.1%<br>8.9%<br>9.7%<br>9.3%<br>10.0% | 9.2% 7.6%   9.3% 8.1%   8.7% 7.7%   8.6% 7.6%   8.3% 7.1%   8.2% 7.6%   8.1% 8.0%   7.1% 8.2%   8.9% 7.6%   9.7% 7.4%   9.3% 7.6%   10.0% 7.9% | 9.2% 7.6% 7.6%   9.3% 8.1% 7.7%   8.7% 7.7% 7.7%   8.6% 7.6% 7.6%   8.3% 7.1% 7.3%   8.2% 7.6% 7.5%   8.1% 8.0% 7.6%   7.1% 8.2% 7.5%   8.1% 8.0% 7.6%   9.7% 7.4% 7.4%   9.3% 7.6% 7.3%   10.0% 7.9% 7.9% |