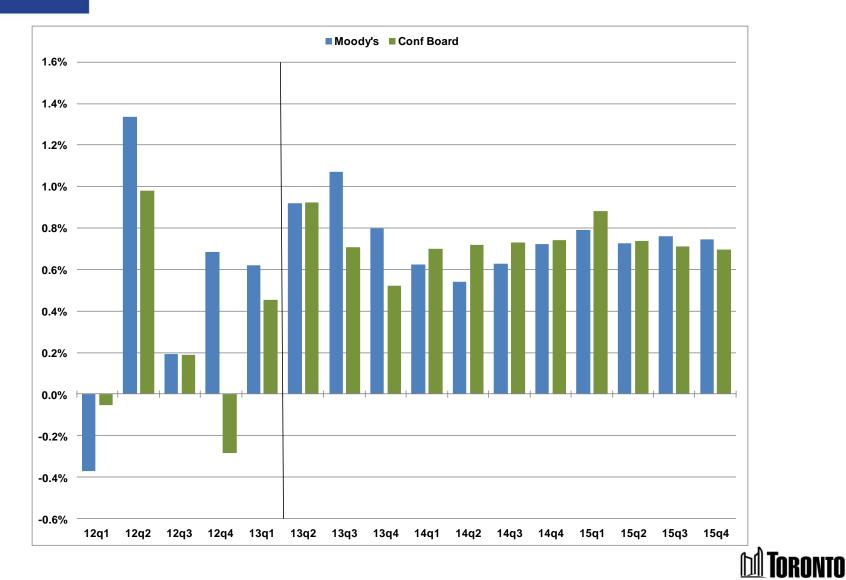

#### Real GDP Growth Toronto CMA

Source: Conference Board of Canada (December 6, 2013), Moody's Forecast (January 10, 2014)

#### Percent Change in GDP Toronto CMA

|      |         | Conference |         |
|------|---------|------------|---------|
|      | Moody's | Board      | Average |
| 12q1 | -0.37%  | -0.05%     | -0.21%  |
| 12q2 | 1.34%   | 0.98%      | 1.16%   |
| 12q3 | 0.19%   | 0.19%      | 0.19%   |
| 12q4 | 0.69%   | -0.29%     | 0.20%   |
| 13q1 | 0.62%   | 0.45%      | 0.54%   |
| 13q2 | 0.92%   | 0.92%      | 0.92%   |
| 13q3 | 1.07%   | 0.71%      | 0.89%   |
| 13q4 | 0.80%   | 0.52%      | 0.66%   |
| 14q1 | 0.62%   | 0.70%      | 0.66%   |
| 14q2 | 0.54%   | 0.72%      | 0.63%   |
| 14q3 | 0.63%   | 0.73%      | 0.68%   |
| 14q4 | 0.72%   | 0.74%      | 0.73%   |
| 15q1 | 0.79%   | 0.88%      | 0.84%   |
| 15q2 | 0.73%   | 0.74%      | 0.73%   |
| 15q3 | 0.76%   | 0.71%      | 0.74%   |
| 15q4 | 0.74%   | 0.70%      | 0.72%   |

Source: Conference Board of Canada (December 6, 2013), Moody's Forecast (January 10, 2014)

**Economic Development** 

Committee