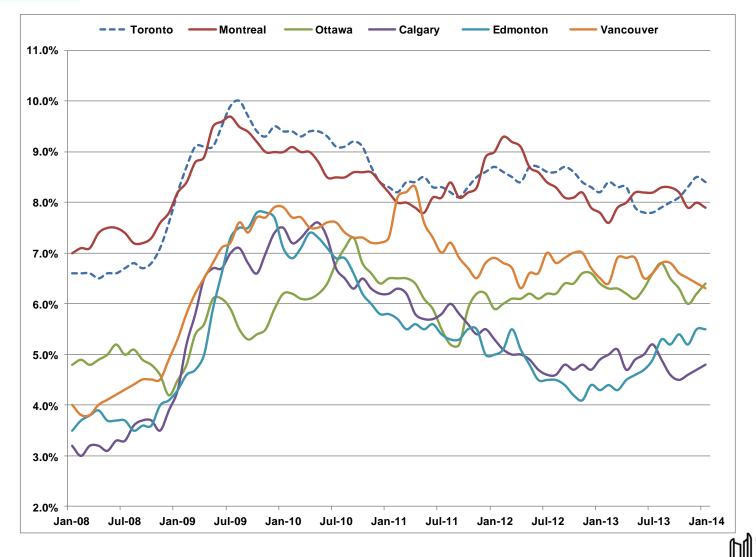

#### **Unemployment Rate** Major Canadian Urban Regions

Source : Statistics Canada – Labour Force Survey Seasonally Adjusted 3 Month Moving Averages INTO

#### **Unemployment Rate** Major Canadian Urban Regions

|        | Toronto | Montreal | Ottawa | Calgary | Edmonton | Vancouver |
|--------|---------|----------|--------|---------|----------|-----------|
| Jan-13 | 8.2%    | 7.8%     | 6.4%   | 4.9%    | 4.3%     | 6.5%      |
| Feb-13 | 8.4%    | 7.6%     | 6.3%   | 5.0%    | 4.4%     | 6.4%      |
| Mar-13 | 8.3%    | 7.9%     | 6.3%   | 5.1%    | 4.3%     | 6.9%      |
| Apr-13 | 8.3%    | 8.0%     | 6.2%   | 4.7%    | 4.5%     | 6.9%      |
| May-13 | 7.9%    | 8.2%     | 6.1%   | 4.9%    | 4.6%     | 6.9%      |
| Jun-13 | 7.8%    | 8.2%     | 6.3%   | 5.0%    | 4.7%     | 6.5%      |
| Jul-13 | 7.8%    | 8.2%     | 6.6%   | 5.2%    | 4.9%     | 6.6%      |
| Aug-13 | 7.9%    | 8.3%     | 6.8%   | 4.9%    | 5.3%     | 6.8%      |
| Sep-13 | 8.0%    | 8.3%     | 6.5%   | 4.6%    | 5.2%     | 6.8%      |
| Oct-13 | 8.1%    | 8.2%     | 6.3%   | 4.5%    | 5.4%     | 6.6%      |
| Nov-13 | 8.3%    | 7.9%     | 6.0%   | 4.6%    | 5.2%     | 6.5%      |
| Dec-13 | 8.5%    | 8.0%     | 6.2%   | 4.7%    | 5.5%     | 6.4%      |
| Jan-14 | 8.4%    | 7.9%     | 6.4%   | 4.8%    | 5.5%     | 6.3%      |