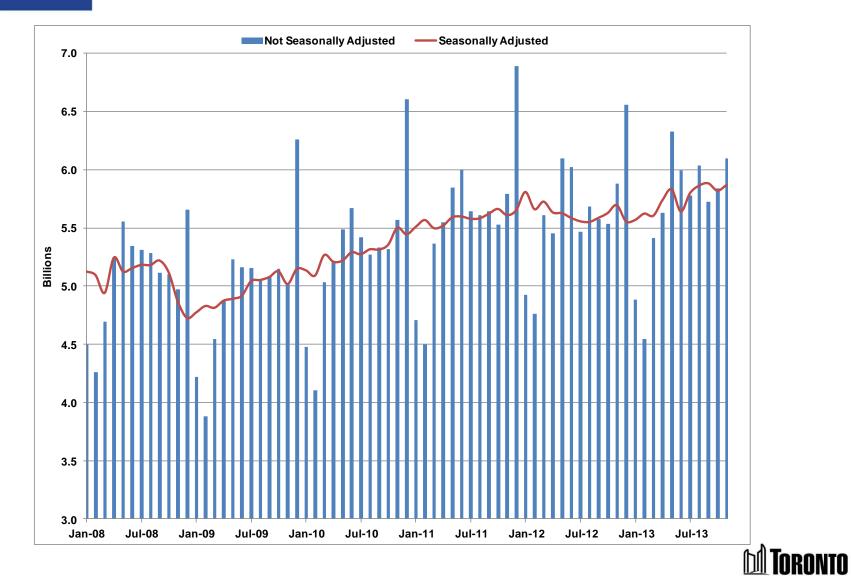

### Monthly Retail Sales Toronto Region

#### Economic Development Committee

#### Monthly Retail Sales Toronto Region (\$ Billions)

|        | Unadjusted |         | Seasonally Adjusted |         |
|--------|------------|---------|---------------------|---------|
|        |            | 3 Month |                     | 3 Month |
|        | Monthly    | Average | Monthly             | Average |
| Nov-11 | 5.80       | 5.66    | 5.61                | 5.63    |
| Dec-11 | 6.89       | 6.07    | 5.65                | 5.64    |
| Jan-12 | 4.93       | 5.87    | 5.81                | 5.69    |
| Feb-12 | 4.76       | 5.53    | 5.66                | 5.71    |
| Mar-12 | 5.61       | 5.10    | 5.73                | 5.73    |
| Apr-12 | 5.45       | 5.28    | 5.63                | 5.67    |
| May-12 | 6.10       | 5.72    | 5.63                | 5.66    |
| Jun-12 | 6.02       | 5.86    | 5.59                | 5.62    |
| Jul-12 | 5.47       | 5.86    | 5.56                | 5.59    |
| Aug-12 | 5.68       | 5.72    | 5.55                | 5.57    |
| Sep-12 | 5.57       | 5.58    | 5.59                | 5.57    |
| Oct-12 | 5.54       | 5.60    | 5.63                | 5.59    |
| Nov-12 | 5.88       | 5.66    | 5.70                | 5.64    |
| Dec-12 | 6.56       | 5.99    | 5.56                | 5.63    |
| Jan-13 | 4.88       | 5.77    | 5.57                | 5.61    |
| Feb-13 | 4.55       | 5.33    | 5.62                | 5.58    |
| Mar-13 | 5.42       | 4.95    | 5.61                | 5.60    |
| Apr-13 | 5.63       | 5.20    | 5.74                | 5.66    |
| May-13 | 6.33       | 5.79    | 5.83                | 5.73    |
| Jun-13 | 6.00       | 5.99    | 5.64                | 5.74    |
| Jul-13 | 5.78       | 6.04    | 5.80                | 5.76    |
| Aug-13 | 6.04       | 5.94    | 5.87                | 5.77    |
| Sep-13 | 5.73       | 5.85    | 5.89                | 5.85    |
| Oct-13 | 5.84       | 5.87    | 5.82                | 5.86    |
| Nov-13 | 6.10       | 5.89    | 5.87                | 5.86    |