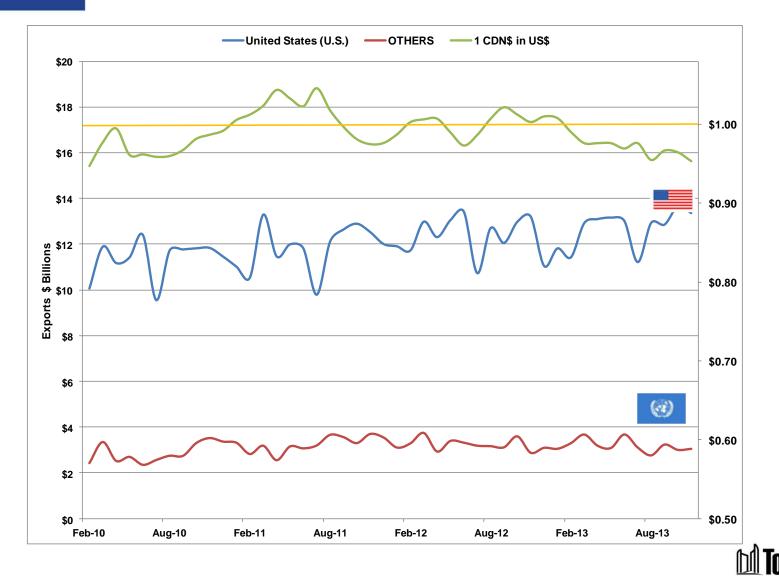

### Ontario Merchandise Exports & US\$ Exchange Rate

#### Ontario Merchandise Exports & US\$ Exchange Rate

Economic Development Committee

| _      | (\$Bi | _          |                 |
|--------|-------|------------|-----------------|
| _      | US    | All Others | 1 CDN\$ in US\$ |
| Nov-12 | 13.20 | 2.87       | 1.00            |
| Dec-12 | 11.05 | 3.09       | 1.01            |
| Jan-13 | 11.82 | 3.05       | 1.01            |
| Feb-13 | 11.43 | 3.30       | 0.99            |
| Mar-13 | 12.92 | 3.68       | 0.98            |
| Apr-13 | 13.10 | 3.19       | 0.98            |
| May-13 | 13.16 | 3.09       | 0.98            |
| Jun-13 | 13.02 | 3.68       | 0.97            |
| Jul-13 | 11.22 | 3.11       | 0.98            |
| Aug-13 | 12.93 | 2.76       | 0.95            |
| Sep-13 | 12.86 | 3.24       | 0.97            |
| Oct-13 | 13.65 | 3.00       | 0.96            |
| Nov-13 | 13.36 | 3.05       | 0.95            |
|        |       |            |                 |