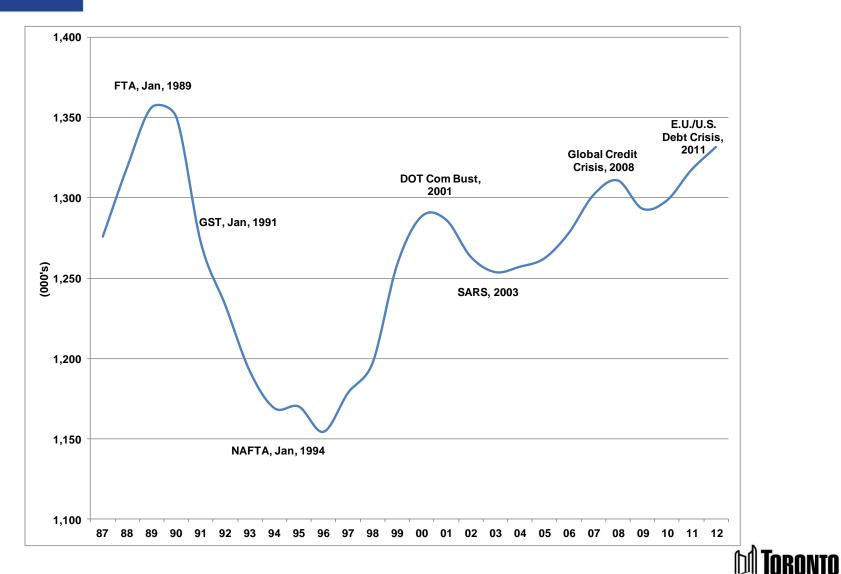

### Jobs in the City of Toronto Establishment Survey

### Jobs in the City of Toronto Establishment Survey

|      | Total Employment (000's) | Y-Y Change |
|------|--------------------------|------------|
| 1987 | 1,275.8                  |            |
| 1988 | 1,319.3                  | 43.5       |
| 1989 | 1,356.5                  | 37.2       |
| 1990 | 1,350.1                  | -6.4       |
| 1991 | 1,272.0                  | -78.1      |
| 1992 | 1,232.9                  | -39.1      |
| 1993 | 1,191.8                  | -41.1      |
| 1994 | 1,168.9                  | -22.9      |
| 1995 | 1,169.9                  | 1.0        |
| 1996 | 1,154.2                  | -15.7      |
| 1997 | 1,178.5                  | 24.3       |
| 1998 | 1,197.0                  | 18.5       |
| 1999 | 1,258.2                  | 61.2       |
| 2000 | 1,288.4                  | 30.2       |
| 2001 | 1,286.3                  | -2.1       |
| 2002 | 1,263.3                  | -23.0      |
| 2003 | 1,253.7                  | -9.6       |
| 2004 | 1,257.0                  | 3.3        |
| 2005 | 1,262.2                  | 5.2        |
| 2006 | 1,278.0                  | 15.8       |
| 2007 | 1,301.6                  | 23.6       |
| 2008 | 1,310.8                  | 9.2        |
| 2009 | 1,293.2                  | -17.6      |
| 2010 | 1,298.3                  | 5.1        |
| 2011 | 1,317.3                  | 19.0       |
| 2012 | 1,331.6                  | 14.3       |