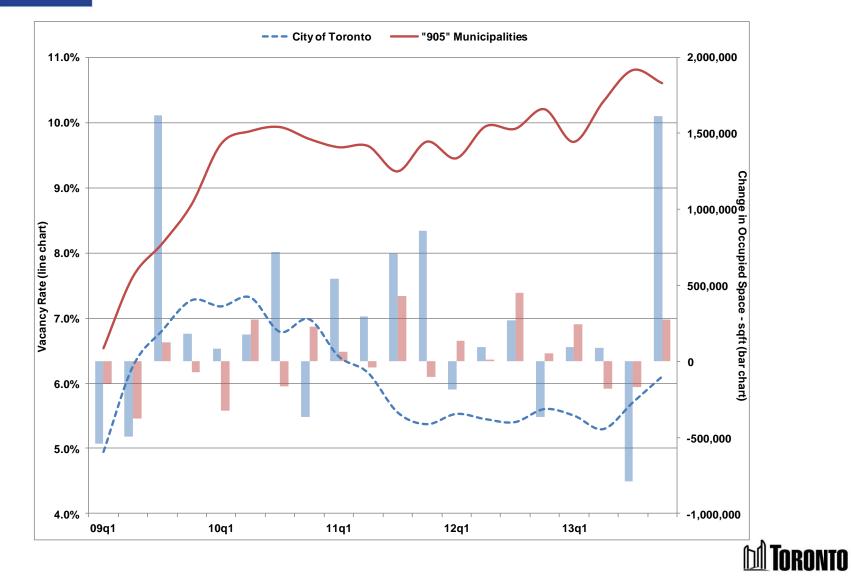

### Office Vacancy Rate & Occupied Space Toronto Region

### Office Vacancy Rate & Occupied Space Toronto Region

| _    | Vacan           | cy Rates             | Occupied Change (sqft) |                      |  |
|------|-----------------|----------------------|------------------------|----------------------|--|
|      | City of Toronto | "905" Municipalities | City of Toronto        | "905" Municipalities |  |
| 09q1 | 4.9%            | 6.5%                 | -540,593               | -145,773             |  |
| 09q2 | 6.3%            | 7.6%                 | -496,133               | -377,490             |  |
| 09q3 | 6.8%            | 8.1%                 | 1,616,200              | 126,429              |  |
| 09q4 | 7.3%            | 8.7%                 | 182,200                | -70,085              |  |
| 10q1 | 7.2%            | 9.7%                 | 84,363                 | -325,338             |  |
| 10q2 | 7.3%            | 9.9%                 | 179,855                | 274,972              |  |
| 10q3 | 6.8%            | 9.9%                 | 721,938                | -165,920             |  |
| 10q4 | 7.0%            | 9.7%                 | -365,962               | 226,637              |  |
| 11q1 | 6.4%            | 9.6%                 | 544,547                | 64,008               |  |
| 11q2 | 6.2%            | 9.6%                 | 295,276                | -36,926              |  |
| 11q3 | 5.6%            | 9.2%                 | 710,300                | 429,508              |  |
| 11q4 | 5.4%            | 9.7%                 | 859,740                | -101,090             |  |
| 12q1 | 5.5%            | 9.4%                 | -185,645               | 136,145              |  |
| 12q2 | 5.4%            | 9.9%                 | 95,035                 | 13,171               |  |
| 12q3 | 5.4%            | 9.9%                 | 268,342                | 453,405              |  |
| 12q4 | 5.6%            | 10.2%                | -364,233               | 51,801               |  |
| 13q1 | 5.5%            | 9.7%                 | 93,657                 | 246,178              |  |
| 13q2 | 5.3%            | 10.3%                | 90,798                 | -179,920             |  |
| 13q3 | 5.7%            | 10.8%                | -787,573               | -169,576             |  |
| 13q4 | 6.1%            | 10.6%                | 1,615,193              | 277,976              |  |