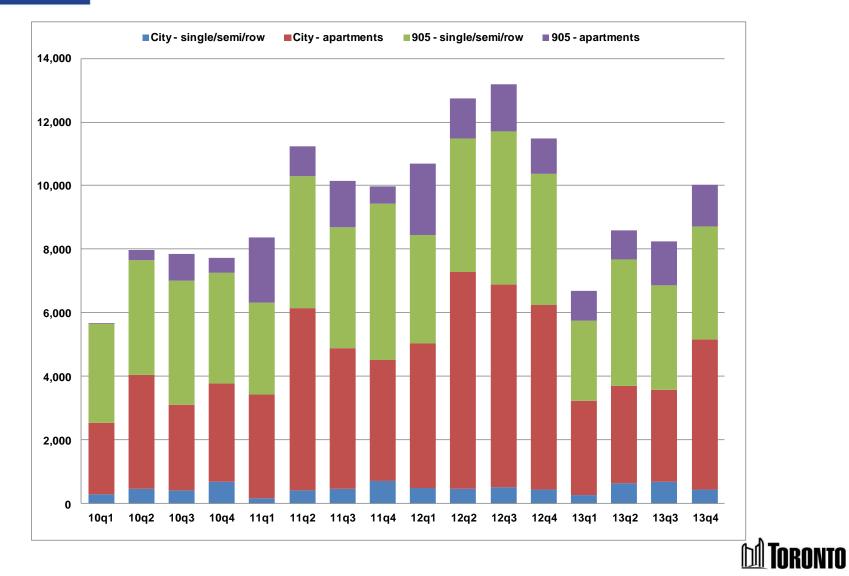

#### Housing Starts Toronto Region

#### **Housing Starts Toronto Region**

---

#### **Economic Development** Committee

|   |      | City            | City       | 905             | 905        |
|---|------|-----------------|------------|-----------------|------------|
| _ |      | single/semi/row | apartments | single/semi/row | apartments |
|   | 09q1 | 346             | 2,696      | 1,776           | 1,086      |
|   | 09q2 | 269             | 2,214      | 2,644           | 512        |
|   | 09q3 | 502             | 2,769      | 2,893           | 548        |
| _ | 09q4 | 313             | 2,810      | 4,337           | 234        |
|   | 10q1 | 281             | 2,242      | 3,120           | 26         |
|   | 10q2 | 458             | 3,582      | 3,620           | 302        |
|   | 10q3 | 418             | 2,686      | 3,893           | 848        |
| _ | 10q4 | 673             | 3,085      | 3,492           | 469        |
|   | 11q1 | 157             | 3,276      | 2,875           | 2,069      |
|   | 11q2 | 398             | 5,744      | 4,154           | 946        |
|   | 11q3 | 469             | 4,409      | 3,813           | 1,456      |
| _ | 11q4 | 705             | 3,814      | 4,917           | 543        |
|   | 12q1 | 485             | 4,536      | 3,420           | 2,241      |
|   | 12q2 | 452             | 6,833      | 4,206           | 1,245      |
|   | 12q3 | 519             | 6,358      | 4,825           | 1,497      |
| _ | 12q4 | 436             | 5,797      | 4,145           | 1,110      |
|   | 13q1 | 265             | 2,960      | 2,528           | 942        |
|   | 13q2 | 638             | 3,048      | 3,992           | 904        |
|   | 13q3 | 677             | 2,887      | 3,294           | 1,376      |
|   | 13q4 | 444             | 4,699      | 3,560           | 1,333      |
|   |      |                 |            |                 |            |