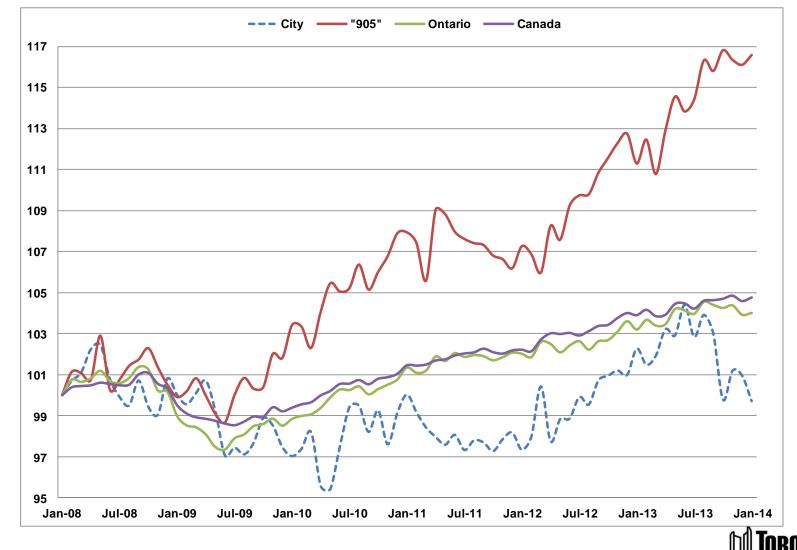

#### Total Employed Residents (Jan08=100)

#### Total Employed Residents (thousands)

|        | City  | "905" | Ontario | Canada |
|--------|-------|-------|---------|--------|
| Jan-13 | 1,320 | 1,753 | 6,829   | 17,651 |
| Feb-13 | 1,310 | 1,772 | 6,860   | 17,696 |
| Mar-13 | 1,316 | 1,745 | 6,842   | 17,643 |
| Apr-13 | 1,332 | 1,779 | 6,846   | 17,655 |
| May-13 | 1,329 | 1,805 | 6,895   | 17,745 |
| Jun-13 | 1,348 | 1,793 | 6,891   | 17,748 |
| Jul-13 | 1,328 | 1,803 | 6,880   | 17,706 |
| Aug-13 | 1,341 | 1,833 | 6,918   | 17,770 |
| Sep-13 | 1,329 | 1,824 | 6,908   | 17,775 |
| Oct-13 | 1,288 | 1,840 | 6,899   | 17,787 |
| Nov-13 | 1,306 | 1,833 | 6,907   | 17,812 |
| Dec-13 | 1,303 | 1,829 | 6,877   | 17,768 |
| Jan-14 | 1,287 | 1,837 | 6,883   | 17,797 |