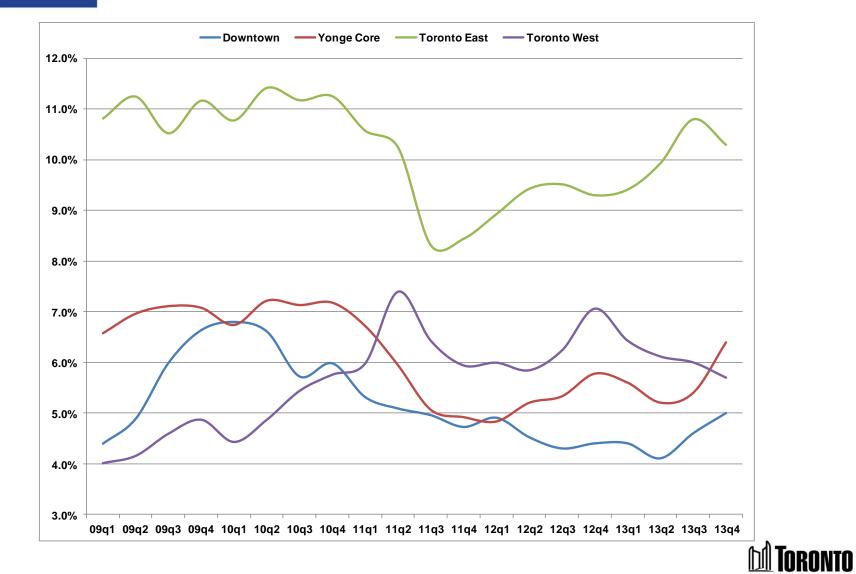

#### Office Vacancy Rates City of Toronto

#### Office Vacancy Rates City of Toronto

|   |      | Downtown | Yonge Core | Toronto East | Toronto West |
|---|------|----------|------------|--------------|--------------|
|   | 09q1 | 4.4%     | 6.6%       | 10.8%        | 4.0%         |
|   | 09q2 | 4.9%     | 7.0%       | 11.2%        | 4.2%         |
|   | 09q3 | 6.0%     | 7.1%       | 10.5%        | 4.6%         |
| _ | 09q4 | 6.6%     | 7.1%       | 11.2%        | 4.9%         |
|   | 10q1 | 6.8%     | 6.7%       | 10.8%        | 4.4%         |
|   | 10q2 | 6.6%     | 7.2%       | 11.4%        | 4.9%         |
|   | 10q3 | 5.7%     | 7.1%       | 11.2%        | 5.4%         |
| _ | 10q4 | 6.0%     | 7.2%       | 11.3%        | 5.8%         |
|   | 11q1 | 5.3%     | 6.7%       | 10.6%        | 6.0%         |
|   | 11q2 | 5.1%     | 5.9%       | 10.2%        | 7.4%         |
|   | 11q3 | 5.0%     | 5.1%       | 8.3%         | 6.4%         |
| _ | 11q4 | 4.7%     | 4.9%       | 8.4%         | 5.9%         |
|   | 12q1 | 4.9%     | 4.8%       | 8.9%         | 6.0%         |
|   | 12q2 | 4.5%     | 5.2%       | 9.4%         | 5.8%         |
|   | 12q3 | 4.3%     | 5.3%       | 9.5%         | 6.2%         |
| - | 12q4 | 4.4%     | 5.8%       | 9.3%         | 7.1%         |
|   | 13q1 | 4.4%     | 5.6%       | 9.4%         | 6.4%         |
|   | 13q2 | 4.1%     | 5.2%       | 9.9%         | 6.1%         |
|   | 13q3 | 4.6%     | 5.4%       | 10.8%        | 6.0%         |
|   | 13q4 | 5.0%     | 6.4%       | 10.3%        | 5.7%         |
|   |      |          |            |              |              |