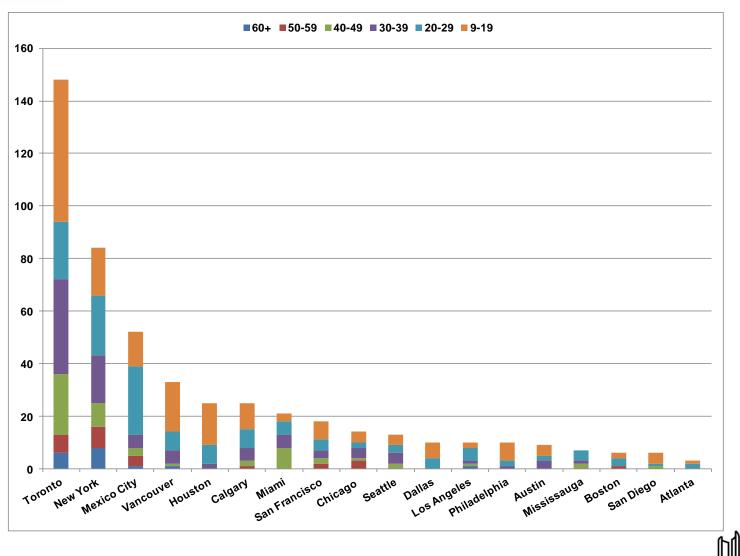

### High Rise Buildings Under Construction North American Cities (Emporis)

Economic Development Committee

Source : <u>www.emporis.com</u> Updated January 22, 2014

#### High Rise Buildings Under Construction North American Cities (Skyscraperpage)

Economic Development Committee

Source : <u>www.skyscraperpage.com</u> Updated January 22, 2014

#### High Rise Buildings Under Construction City of Toronto by number of floors

| Floors      | Number of Buildings Tota | al Floors Perce | nt of Total |
|-------------|--------------------------|-----------------|-------------|
| 70+         | 2                        | 153             | 3.5%        |
| 60-69       | 4                        | 201             | 4.7%        |
| 50-59       | 7                        | 394             | 9.1%        |
| 40-49       | 23                       | 1,062           | 24.6%       |
| 30-39       | 36                       | 1,248           | 28.9%       |
| 20-29       | 22                       | 622             | 14.4%       |
| <u>9-19</u> | 54                       | 636             | 14.7%       |
| Total       | 148                      | 4,316           | 100%        |