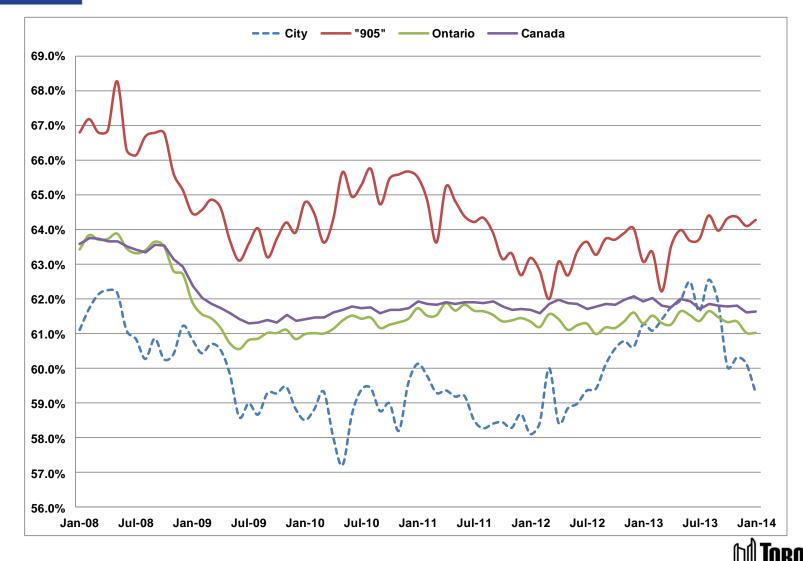

### **Unemployment Rate**

#### Economic Development Committee

### **Unemployment Rate**

Economic Development Committee

| City  | "905"                                                                                         | Ontario                                                                                                                                        | Canada                                                                                                                                                                                                     |
|-------|-----------------------------------------------------------------------------------------------|------------------------------------------------------------------------------------------------------------------------------------------------|------------------------------------------------------------------------------------------------------------------------------------------------------------------------------------------------------------|
| 9.2%  | 7.6%                                                                                          | 7.6%                                                                                                                                           | 7.0%                                                                                                                                                                                                       |
| 9.3%  | 8.1%                                                                                          | 7.7%                                                                                                                                           | 7.0%                                                                                                                                                                                                       |
| 8.7%  | 7.7%                                                                                          | 7.7%                                                                                                                                           | 7.3%                                                                                                                                                                                                       |
| 8.6%  | 7.6%                                                                                          | 7.6%                                                                                                                                           | 7.2%                                                                                                                                                                                                       |
| 8.3%  | 7.1%                                                                                          | 7.3%                                                                                                                                           | 7.1%                                                                                                                                                                                                       |
| 8.2%  | 7.6%                                                                                          | 7.5%                                                                                                                                           | 7.1%                                                                                                                                                                                                       |
| 8.1%  | 8.0%                                                                                          | 7.6%                                                                                                                                           | 7.2%                                                                                                                                                                                                       |
| 7.1%  | 8.2%                                                                                          | 7.5%                                                                                                                                           | 7.1%                                                                                                                                                                                                       |
| 8.9%  | 7.6%                                                                                          | 7.3%                                                                                                                                           | 6.9%                                                                                                                                                                                                       |
| 9.7%  | 7.4%                                                                                          | 7.4%                                                                                                                                           | 7.0%                                                                                                                                                                                                       |
| 9.3%  | 7.6%                                                                                          | 7.3%                                                                                                                                           | 6.9%                                                                                                                                                                                                       |
| 10.0% | 7.9%                                                                                          | 7.9%                                                                                                                                           | 7.2%                                                                                                                                                                                                       |
| 9.7%  | 6.9%                                                                                          | 7.5%                                                                                                                                           | 7.0%                                                                                                                                                                                                       |
|       | 9.2%<br>9.3%<br>8.7%<br>8.6%<br>8.3%<br>8.2%<br>8.1%<br>7.1%<br>8.9%<br>9.7%<br>9.3%<br>10.0% | 9.2% 7.6%   9.3% 8.1%   8.7% 7.7%   8.6% 7.6%   8.3% 7.1%   8.2% 7.6%   8.1% 8.0%   7.1% 8.2%   8.9% 7.6%   9.7% 7.4%   9.3% 7.6%   10.0% 7.9% | 9.2% 7.6% 7.6%   9.3% 8.1% 7.7%   8.7% 7.7% 7.7%   8.6% 7.6% 7.6%   8.3% 7.1% 7.3%   8.2% 7.6% 7.5%   8.1% 8.0% 7.6%   7.1% 8.2% 7.5%   8.1% 8.0% 7.6%   9.7% 7.4% 7.4%   9.3% 7.6% 7.3%   10.0% 7.9% 7.9% |