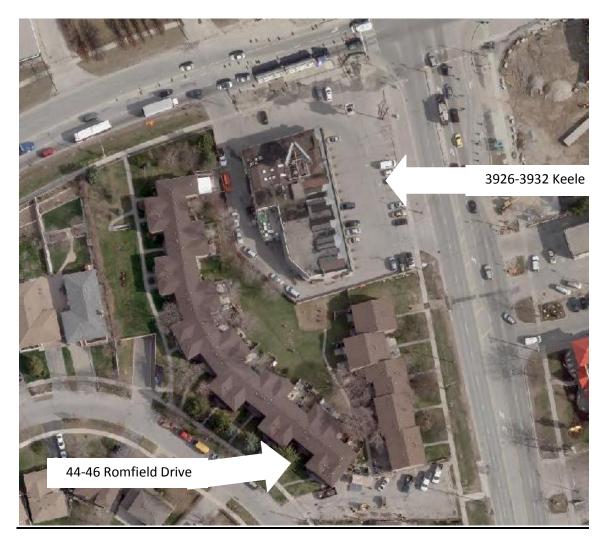

## TORONTO-YORK SPADINA SUBWAY EXTENSION (SOUTH OF STEELES) PROPERTY ACQUIREMENTS

| PROPERTY ADDRESS       | APPENDIX | LEGAL DESCRIPTION                                                                                                                           | PROPERTY REQUIREMENT                                                                                                                                        |
|------------------------|----------|---------------------------------------------------------------------------------------------------------------------------------------------|-------------------------------------------------------------------------------------------------------------------------------------------------------------|
| Ward 8 – York West     |          |                                                                                                                                             |                                                                                                                                                             |
| 3926-3932 Keele Street | B1       | Part of PIN 10247-0426 (LT)<br>Part of Parcel B-1 Section M1131,<br>Block B, Plan 66M-1131, Township<br>of York/North York, City of Toronto | Temporary easement for 2 years: 179.0 m <sup>2</sup><br>For construction staging and road detour<br>Designated Part 1 on Plan of Expropriation<br>AT2630930 |
| 44-46 Romfield Drive   | B2       | Part of PIN 10247-0425 (LT)<br>Part of Parcel A-1 Section M1131,<br>Block A, Plan 66M-1131, Township<br>of York/North York, City of Toronto | Temporary easement for 2 years: 279.7 m <sup>2</sup><br>For construction staging and road detour<br>Designated Part 1 on Plan of Expropriation<br>AT2630873 |