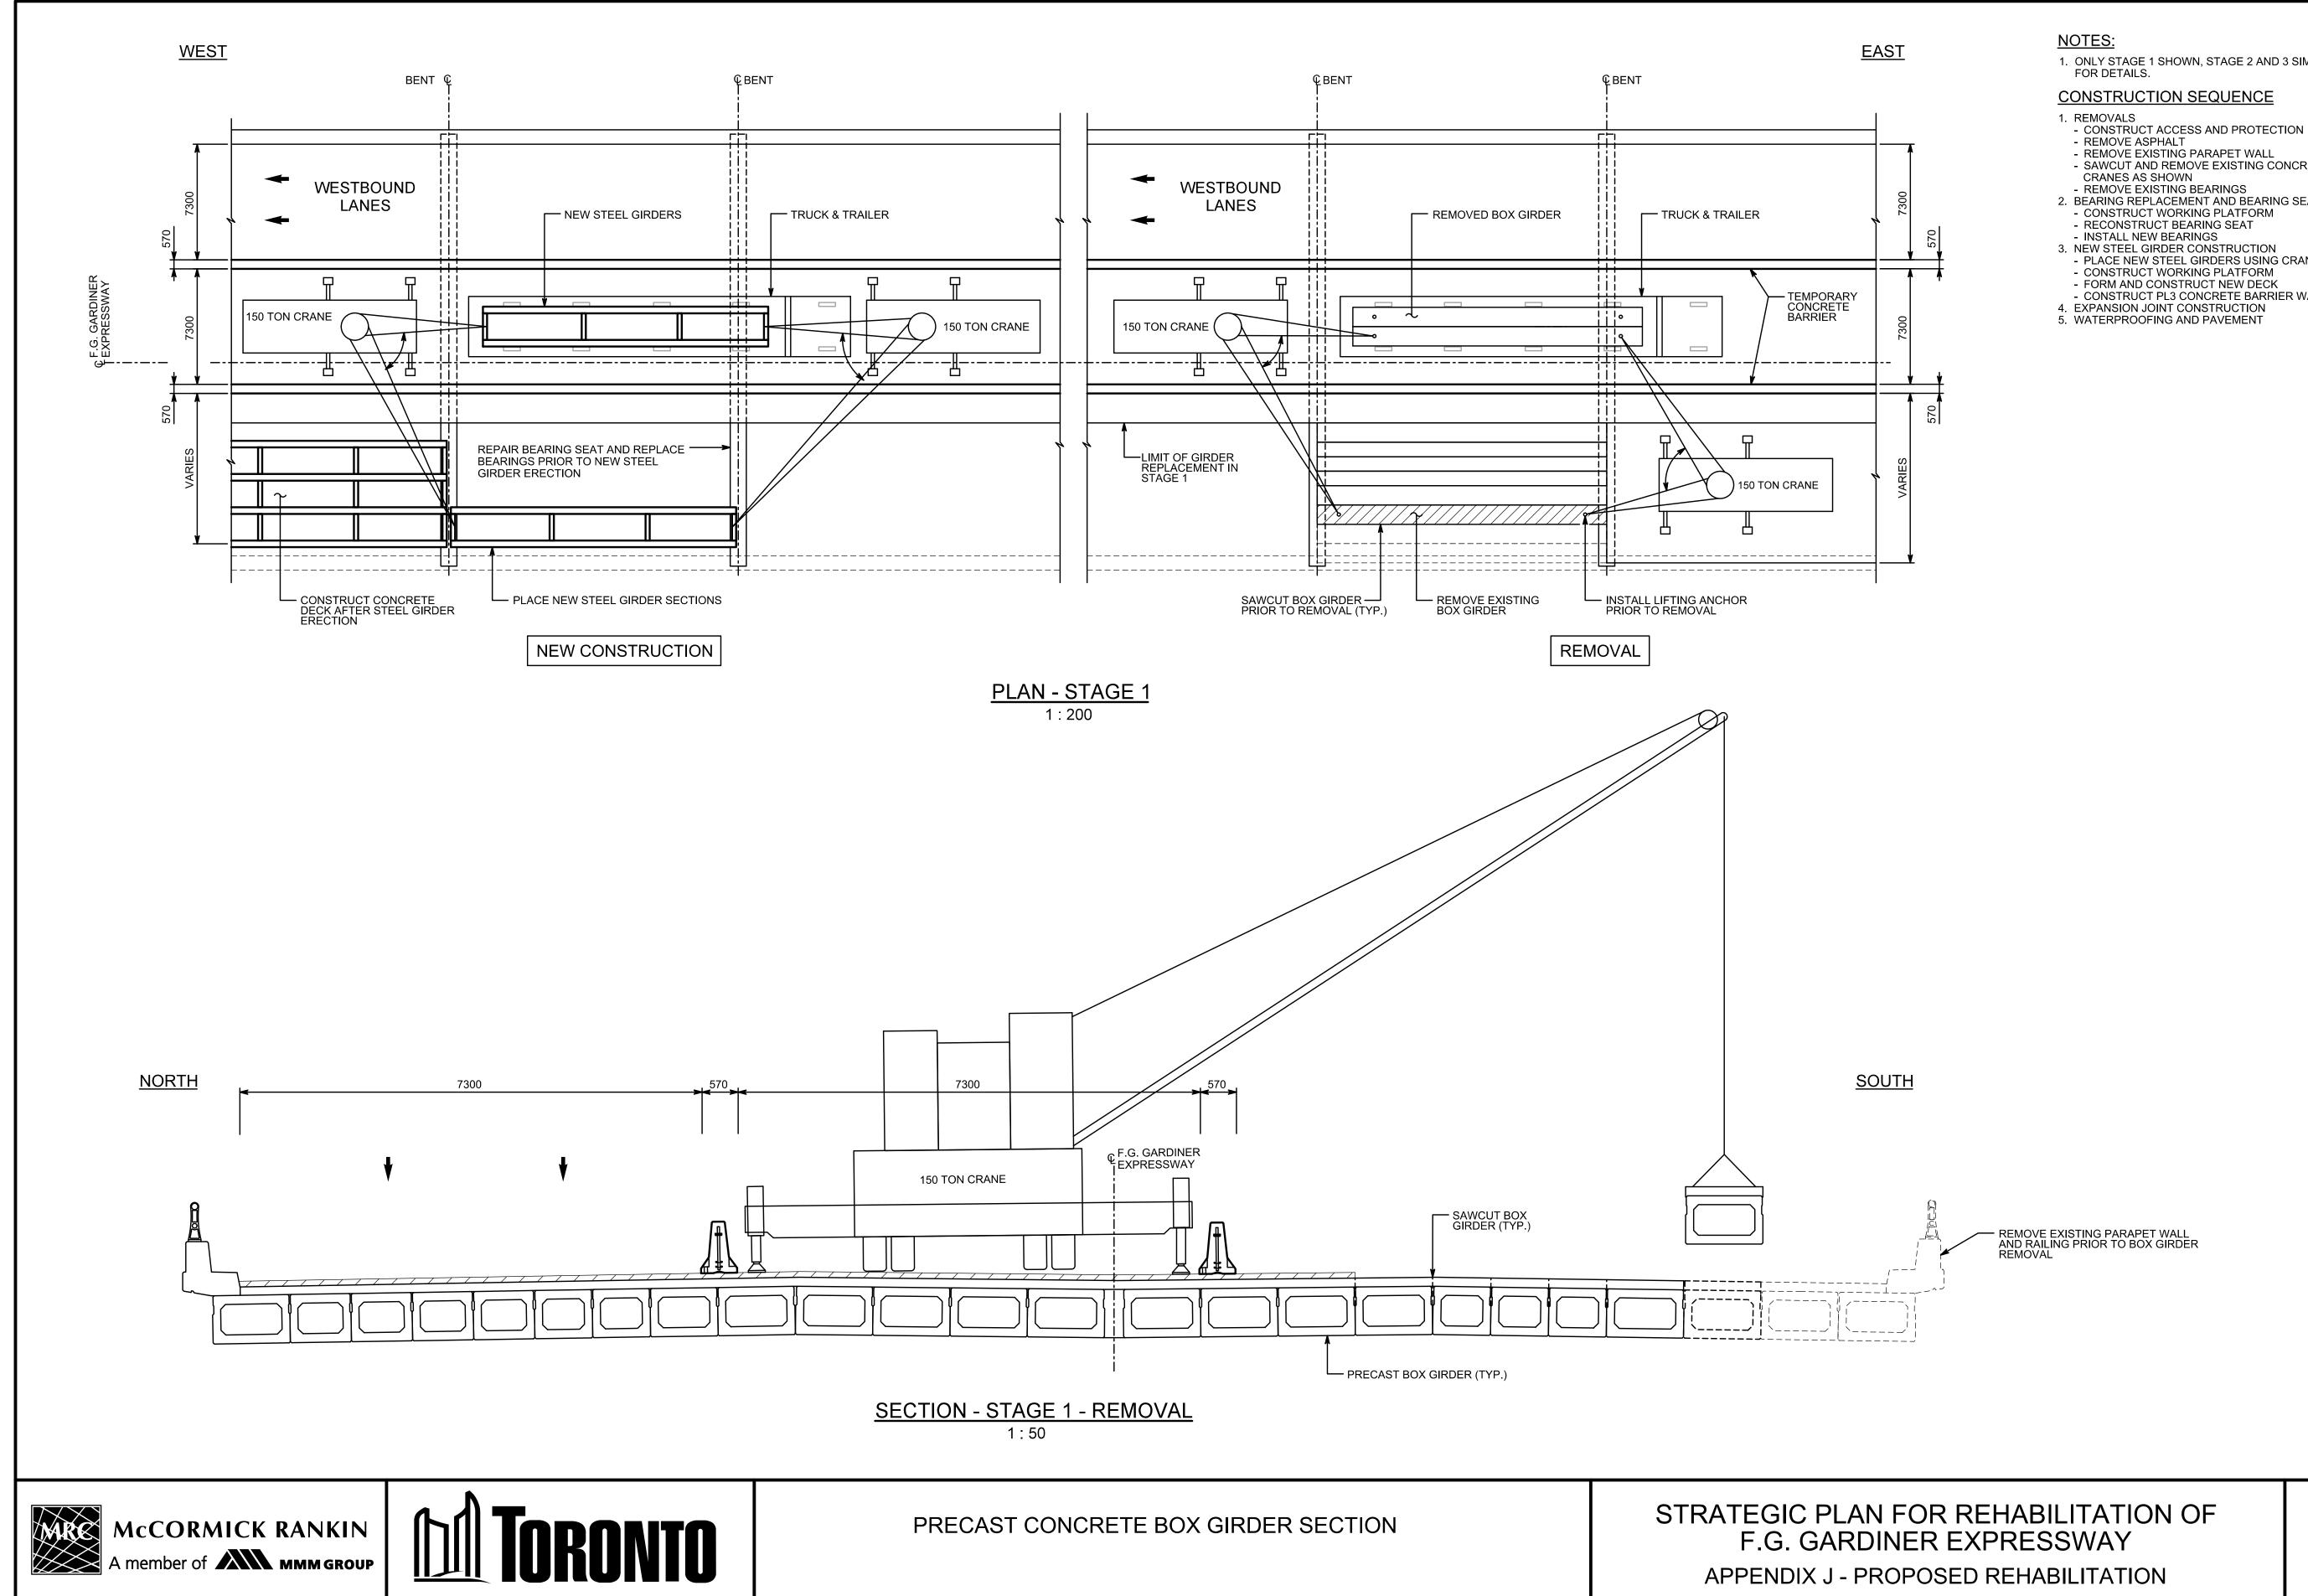

# APPENDIX J Proposed Rehabilitation – Precast Box Girder Section

1. ONLY STAGE 1 SHOWN, STAGE 2 AND 3 SIMILAR. SEE STAGING DWG

## CONSTRUCTION SEQUENCE

- SAWCUT AND REMOVE EXISTING CONCRETE BOX GIRDERS USING CRANES AS SHOWN
- REMOVE EXISTING BEARINGS
- 2. BEARING REPLACEMENT AND BEARING SEAT RECONSTRUCTION - CONSTRUCT WORKING PLATFORM
- RECONSTRUCT BEARING SEAT
- INSTALL NEW BEARINGS 3. NEW STEEL GIRDER CONSTRUCTION
- PLACE NEW STEEL GIRDERS USING CRANES AS SHOWN - CONSTRUCT WORKING PLATFORM
- CONSTRUCT PL3 CONCRETE BARRIER WALL
- 4. EXPANSION JOINT CONSTRUCTION 5. WATERPROOFING AND PAVEMENT