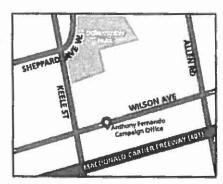

#### Sometimes We Make Mistakes:

If you have received this lawn-sign by mistake, please accept my apology. You can contact us either by phone: 647-559-0046 or by email <a href="mailto:hello@downsview2014.ca">hello@downsview2014.ca</a> and we will pick it up from you right away. You can place the sign on the side of your house, near the garage for us to pick-up. You may also return the sign to our campaign office: 951 Wilson Ave — Unit #17 (East of Keele and Wilson).

#### Join your neighbours. Make new friends!

We need your help to deliver valuable campaign literature on the important dates below. Our campaign office is located in the Keele and Wilson area at: 951 Wilson Ave – Unit #17