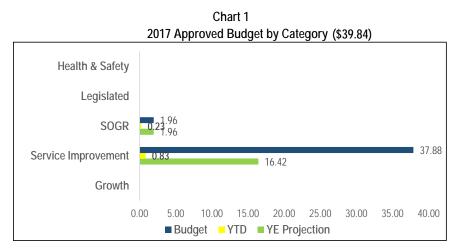

| Projects by Category<br>(Million)<br>State of Good Repair<br>TELCCS SOGR 2016 | 2017<br>Approved<br>Cash Flow<br>0.489<br>1.469<br>1.958 | <b>\$</b><br>0.227 | <b>%</b><br>46.4% | \$     | %      | On<br>Budget | On<br>Time | Notes | Total<br>Approved<br>Budget | Life-to-<br>Date |
|-------------------------------------------------------------------------------|----------------------------------------------------------|--------------------|-------------------|--------|--------|--------------|------------|-------|-----------------------------|------------------|
| TELCCS SOGR 2016                                                              | 1.469                                                    | 0.227              | 16 10/            |        |        |              |            |       |                             |                  |
| TELCCS SOGR 2016                                                              | 1.469                                                    | 0.227              | 16 10/            |        |        |              |            |       |                             |                  |
|                                                                               |                                                          |                    | 40.4 /0           | 0.489  | 100.0% | G            | G          |       | 1.542                       | 1.279            |
| TELCCS SOGR 2017                                                              |                                                          |                    | 0.0%              | 1.469  | 100.0% |              | Ŷ          | #1    | 1.469                       | 0.000            |
| Sub-Total                                                                     |                                                          | 0.227              | 11.6%             | 1.958  | 100.0% | -            |            |       | 3.011                       | 1.279            |
| Service Improvements                                                          |                                                          |                    |                   |        |        |              |            |       |                             |                  |
| St John the Evangelist<br>Catholic School                                     | 2.300                                                    | 0.000              | 0.0%              | 0.558  | 24.3%  | R            | R          | #2    | 3.900                       | 0.060            |
| Service Efficiency<br>Implementation                                          | 1.100                                                    | 0.332              | 30.2%             | 1.100  | 100.0% | G            | G          |       | 3.175                       | 2.178            |
| Block 31 Child Care<br>Centre                                                 | 0.805                                                    | 0.104              | 12.9%             | 0.805  | 100.0% | G            | G          |       | 3.628                       | 0.292            |
| Avondale Public School                                                        | 1.864                                                    | 0.000              | 0.0%              | 0.393  | 21.1%  | R            | R          | #3    | 3.900                       | 1.036            |
| Bridletown Community<br>Centre                                                | 2.000                                                    | 0.000              | 0.0%              | 0.200  | 10.0%  |              | R          | #4    | 3.900                       | 0.000            |
| Advent Health Care Child<br>Care Centre                                       | 2.210                                                    | 0.000              | 0.0%              | 2.210  | 100.0% | G            | R          | #5    | 2.710                       | 0.000            |
| Stanley Public School                                                         | 2.200                                                    | 0.005              | 0.2%              | 0.250  | 11.4%  | R            | R          | #6    | 3.900                       | 0.005            |
| St. Columba Public<br>School                                                  | 1.400                                                    | 0.013              | 0.9%              | 1.000  | 71.4%  | G            | R          | #7    | 1.400                       | 0.013            |
| St. Maurice Catholic<br>School                                                | 1.400                                                    | 0.008              | 0.6%              | 0.500  | 35.7%  | R            | R          | #7    | 1.400                       | 0.008            |
| St. Barnabas Catholic<br>School                                               | 2.100                                                    | 0.000              | 0.0%              | 0.100  | 4.8%   | R            | R          | #8    | 2.600                       | 0.000            |
| St. Roch Catholic School                                                      | 1.700                                                    | 0.000              | 0.0%              | 0.100  | 5.9%   | R            | R          | #8    | 1.900                       | 0.000            |
| St Barholome Catholic<br>School                                               | 2.100                                                    | 0.000              | 0.0%              | 0.100  | 4.8%   | R            | R          | #8    | 2.600                       | 0.000            |
| St. Stephen Catholic<br>School                                                | 1.400                                                    | 0.009              | 0.6%              | 0.500  | 35.7%  | R            | R          | #5    | 1.400                       | 0.009            |
| TCH Lawrence Av Suite                                                         | 2.200                                                    | 0.000              | 0.0%              | 1.100  | 50.0%  | $\odot$      | R          | #9    | 3.900                       | 0.000            |
| TCH Needle Firway                                                             | 2.200                                                    | 0.000              | 0.0%              | 1.100  | 50.0%  | $\odot$      | R          | #9    | 3.900                       | 0.000            |
| George Webster Public<br>School                                               | 2.400                                                    | 0.357              | 14.9%             | 2.400  | 100.0% | G            | G          |       | 2.400                       | 0.357            |
| Mount Dennis Child Care<br>Centre                                             | 8.000                                                    | 0.000              | 0.0%              | 3.500  | 43.8%  | R            | R          | #10   | 9.000                       | 0.000            |
| David & Mary Thompson                                                         | 0.500                                                    | 0.000              | 0.0%              | 0.500  | 100.0% | G            | 8          |       | 3.900                       | 0.000            |
| Sub-Total                                                                     | 37.879                                                   | 0.828              | 2.2%              | 16.416 | 43.3%  |              |            |       | 59.513                      | 3.958            |
| Total                                                                         | 39.837                                                   | 1.055              | 2.6%              | 18.374 | 46.1%  |              |            |       | 62.524                      | 5.237            |
| On Time                                                                       | On Budget                                                |                    |                   |        |        |              |            |       |                             |                  |
| On/Ahead of Schedule                                                          | >70% of Approved                                         | I Cash Flow        |                   |        |        |              |            |       |                             |                  |
| Minor Delay < 6 months                                                        | Between 50% and                                          |                    | -                 |        |        |              |            |       |                             |                  |