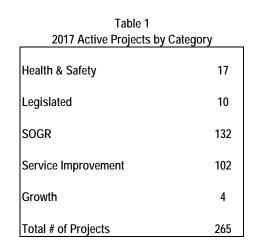

# **Children's Services**

| Table 1<br>2017 Active Projects by Category |    |
|---------------------------------------------|----|
| Health & Safety                             |    |
| Legislated                                  |    |
| SOGR                                        | 2  |
| Service Improvement                         | 18 |
| Growth                                      |    |
| Total # of Projects                         | 20 |