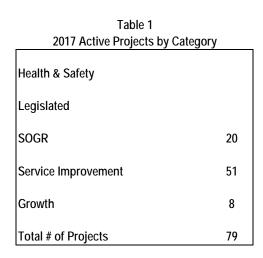

# **Children's Services**

| Table 1<br>2017 Active Projects by Category |    |
|---------------------------------------------|----|
| Health & Safety                             |    |
| Legislated                                  |    |
| SOGR                                        | 2  |
| Service Improvement                         | 18 |
| Growth                                      |    |
| Total # of Projects                         | 20 |