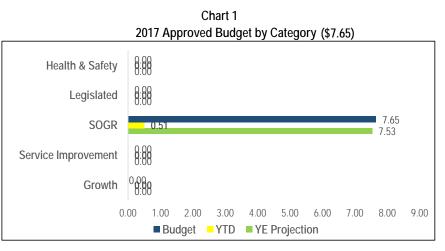

Long Term Care Homes & Services

|                        | 2017                | YTD            | Ехр.   |                 | YE Projec | ction        |                           |       | Total        |                 |
|------------------------|---------------------|----------------|--------|-----------------|-----------|--------------|---------------------------|-------|--------------|-----------------|
| Projects by Category   | Approved            | oved           |        |                 | Notes     | Approved     | Life-to-                  |       |              |                 |
| (Million)              | Cash Flow           | \$             | %      | \$              | %         | On<br>Budget | On<br>Time                | Notes | Budget       | Date            |
| Health & Safety        |                     |                |        |                 |           |              |                           |       |              |                 |
| 2015 H&S Life Safety   |                     |                |        |                 |           | •            |                           |       |              |                 |
| Systems                | 0.397               | 0.017          | 4.3%   | 0.397           | 100.0%    | G            | Ŷ                         | #1    | 1.400        | 1.264           |
| 2015 SOGR              | 0.222               | 0.049          | 22.1%  | 0.222           | 100.0%    | G            | G                         |       | 1.100        | 0.934           |
| 2015 Health & Safety   | 0.174               | 0.044          | 25.3%  | 0.174           | 100.0%    | Ğ            | Ğ                         |       | 0.735        | 0.605           |
| 2016 H&S HVAC          | 0.700               | 0.106          | 15.1%  | 0.700           | 100.0%    | G            | G                         |       | 2.510        | 1.671           |
| 2017 H&S HVAC          | 1.700               | 0.000          | 0.0%   | 1.450           | 85.3%     | G            | $\mathbf{O}$              | #1    | 2.700        | 0.000           |
| 2015 H&S Elevator      | 0.200               | 0.000          | 0.00/  | 0.200           | 100.0%    | G            | Ŷ                         | //1   | 0.200        | 0.000           |
| Modernization          | 0.300               | 0.000          | 0.0%   | 0.300           | 100.0%    | G            | U                         | #1    | 0.300        | 0.000           |
| 2015 H&S Security      | 0.075               | 0.000          | 0.0%   | 0.075           | 100.0%    | G            | Ø                         | #1    | 0.075        | 0.000           |
| Safety Equipment       | 0.075               | 0.000          | 0.0%   | 0.075           | 100.0%    | U            | U                         | #1    | 0.075        | 0.000           |
| 2016 H&S Building      | 0.927               | 0.000          | 0.0%   | 0.927           | 100.0%    | G            | Ŷ                         | #1    | 0.940        | 0.013           |
| Upgrades               | 0.927               | 0.000          | 0.076  | 0.927           | 100.076   | U)           |                           | #1    | 0.940        | 0.015           |
| 2016 H&S Specialty     | 0.144               | 0.021          | 14.6%  | 0.144           | 100.0%    | G            | G                         |       | 1.125        | 1.002           |
| Systems                | 0.144               | 0.021          | 14.070 | 0.144           | 100.070   | U)           | <b>U</b>                  |       | 1.125        | 1.002           |
| 2017 H&S Specialty     | 1.000               | 0.000          | 0.0%   | 0.875           | 87.5%     | G            | Ŷ                         | #1    | 1.450        | 0.000           |
| Systems                | 1.000               | 0.000          | 0.070  | 0.075           | 07.370    | U U          |                           | #1    | 1.450        | 0.000           |
| 2017 H&S Life Safety   | 1.440               | 0.000          | 0.0%   | 1.300           | 90.3%     | G            | $\odot$                   | #1    | 1.440        | 0.000           |
| Systems                |                     |                |        |                 |           | 9            |                           | π1    |              |                 |
| Sub-Total              | 7.079               | 0.237          | 3.3%   | 6.564           | 92.7%     | -            | -                         |       | 13.775       | 8.339           |
| Legislated             |                     |                |        |                 |           |              |                           |       |              |                 |
| Kipling Acres 145 bed  | 7.463               | 0.323          | 4.3%   | 7.463           | 100.0%    | G            | $\boldsymbol{\heartsuit}$ | #2    | 42.000       | 37.147          |
| construction           |                     |                |        |                 |           | -            | Ŭ                         |       |              |                 |
| Sub-Total              | 7.463               | 0.323          | 4.3%   | 7.463           | 100.0%    | -            | -                         |       | 42.000       | 37.147          |
| State of Good Repair   |                     |                |        |                 |           |              |                           |       |              |                 |
| 2015 SOGR Life Safety  |                     |                |        |                 |           |              |                           |       |              |                 |
| Systems                | 0.450               | 0.000          | 0.0%   | 0.450           | 100.0%    | G            | Ŷ                         | #1    | 0.500        | 0.059           |
| 2016 SOGR Building     | 0.400               | 0.4/5          | 7.00/  | 0.117           | 100.00/   |              | 0                         |       | 0.000        | 0 / 00          |
| Upgrades               | 2.100               | 0.165          | 7.9%   | 2.117           | 100.8%    | R            | Ŷ                         | #1    | 3.390        | 2.698           |
| 2017 SOGR Building     | 1 750               | 0.000          | 0.00/  | 1 400           | 05 10/    |              |                           |       | 2 100        | 0.000           |
| Upgrades               | 1.750               | 0.000          | 0.0%   | 1.490           | 85.1%     | G            | Ŷ                         | #1    | 3.100        | 0.000           |
|                        |                     |                |        |                 |           |              |                           |       |              |                 |
|                        |                     |                |        |                 |           |              |                           |       |              |                 |
| Sub-Total              | 4.300               | 0.165          | 3.8%   | 4.057           | 94.3%     | -            | -                         |       | 6.990        | 2.757           |
| Service Improvements   |                     |                |        |                 |           |              |                           |       |              |                 |
| Electronic Health Care | 1 / 00              | 0.047          | 0.00/  | 1 / 00          | 100.00/   |              |                           | "0    | 4 000        | 0.055           |
| System                 | 1.608               | 0.047          | 2.9%   | 1.608           | 100.0%    | G            | Ŷ                         | #3    | 4.398        | 0.255           |
|                        |                     |                |        |                 |           |              |                           |       |              |                 |
| Sub Total              | 1 400               | 0.047          | 2.9%   | 1 400           | 100.0%    |              |                           |       | 4.398        | 0.055           |
| Sub-Total              | 1.608<br>20.450     | 0.047<br>0.772 | 2.9%   | 1.608<br>19.692 | 96.3%     | -            | -                         |       | 4.398 67.163 | 0.255<br>48.498 |
| Total<br>On Time       | 20.430<br>On Budget | 0.772          | 3.0%   | 19.092          | 70.3%     |              | I                         |       | 07.103       | 40.498          |
| On/Ahead of Schedule   | >70% of Approve     |                |        |                 |           |              |                           |       |              |                 |
| Vinor Delay < 6 months | Between 50% an      |                | FI     |                 |           |              |                           |       |              |                 |