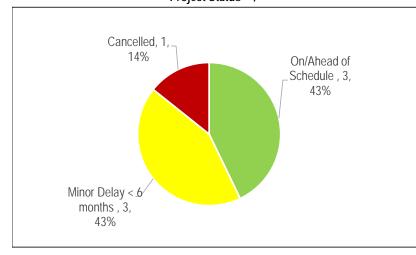

# **Court Services**

Chart 2

Table 1<br/>2016 Active Projects by CategoryHealth & SafetyLegislatedSOGRService ImprovementGrowthTotal # of Projects1

| Reason for Delay                  | 1           |       |
|-----------------------------------|-------------|-------|
|                                   | Significant | Minor |
|                                   | Delay       | Delay |
| Insufficient Staff Resources      |             |       |
| Procurement Issues                |             |       |
| RFQ/RFP Delayed                   |             |       |
| Contractor Issues                 |             |       |
| Site Conditions                   |             |       |
| Co-ordination with Other Projects |             | 1     |
| Community Consultation            |             |       |
| Other*                            |             |       |
| Total # of Projects               |             | 1     |

Table 3
Projects Status (\$Million)

| On/Ahead of<br>Schedule | Minor Delay < 6<br>months | Delay > 6<br>months | Completed | Cancelled |
|-------------------------|---------------------------|---------------------|-----------|-----------|
|                         | 1.58                      |                     |           |           |