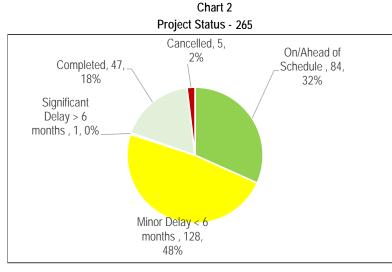

# Key Discussion Points:

Children's Services has limited control over the delivery of child care projects, as these projects are often part of a larger project involving school boards and other third parties, with planning and design jointly managed by Children's Services and the construction managed by third parties. There are 17 projects included in the plan that are impacted by 3'rd party delays.