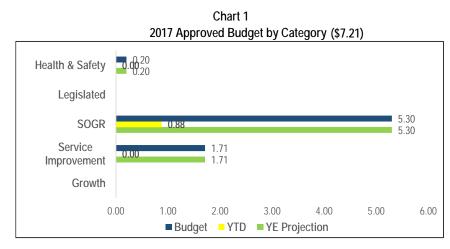

# **Children's Services**

| Table 1<br>2017 Active Projects by Category |    |
|---------------------------------------------|----|
| Health & Safety                             |    |
| Legislated                                  |    |
| SOGR                                        | 2  |
| Service Improvement                         | 18 |
| Growth                                      |    |
| Total # of Projects                         | 20 |

# Key Discussion Points:

Children's Services has limited control over the delivery of child care projects, as these projects are often part of a larger project involving school boards and other third parties, with planning and design jointly managed by Children's Services and the construction managed by third parties. There are 17 projects included in the plan that are impacted by 3'rd party delays.