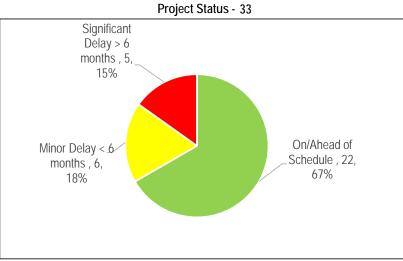

#### Parks, Forestry & Recreation

| Table 1<br>2017 Active Projects by Categ | ory |
|------------------------------------------|-----|
| Health & Safety                          | 1   |
| Legislated                               | 6   |
| SOGR                                     | 65  |
| Service Improvement                      | 288 |
| Growth                                   | 28  |
| Total # of Projects                      | 388 |

#### Table 2

| Reason for Delay                  | for Delay 148 |       |  |  |  |  |
|-----------------------------------|---------------|-------|--|--|--|--|
|                                   | Significant   | Minor |  |  |  |  |
|                                   | Delay         | Delay |  |  |  |  |
| Insufficient Staff Resources      | 1             | 7     |  |  |  |  |
| Procurement Issues                | 5             |       |  |  |  |  |
| RFQ/RFP Delayed                   | 11            | 13    |  |  |  |  |
| Contractor Issues                 | 2             |       |  |  |  |  |
| Site Conditions                   | 9             | 11    |  |  |  |  |
| Co-ordination with Other Projects | 34            | 22    |  |  |  |  |
| Community Consultation            | 12            | 13    |  |  |  |  |
| Other*                            | 5             | 3     |  |  |  |  |
| Total # of Projects               | 79            | 69    |  |  |  |  |

Chart 2 Project Status - 388

Table 3 Projects Status (\$Million)

| On/Ahead of<br>Schedule | Minor Delay < 6<br>months | Significant<br>Delay > 6<br>months | Completed | Cancelled |  |  |  |  |  |  |  |
|-------------------------|---------------------------|------------------------------------|-----------|-----------|--|--|--|--|--|--|--|
| 83.22                   | 76.18                     | 75.94                              | 1.08      | 0.26      |  |  |  |  |  |  |  |