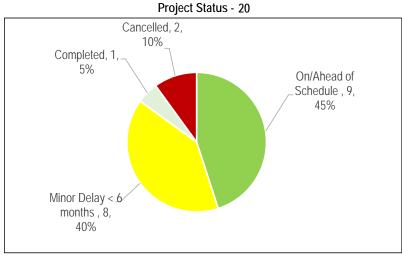

Long Term Care Homes & Services

|                        | 2017                | YTD            | Ехр.   |                 | YE Projec | ction        |                           |       | Total        |                 |
|------------------------|---------------------|----------------|--------|-----------------|-----------|--------------|---------------------------|-------|--------------|-----------------|
| Projects by Category   | Approved            | oved           |        |                 | Notes     | Approved     | Life-to-                  |       |              |                 |
| (Million)              | Cash Flow           | \$             | %      | \$              | %         | On<br>Budget | On<br>Time                | Notes | Budget       | Date            |
| Health & Safety        |                     |                |        |                 |           |              |                           |       |              |                 |
| 2015 H&S Life Safety   |                     |                |        |                 |           | •            |                           |       |              |                 |
| Systems                | 0.397               | 0.017          | 4.3%   | 0.397           | 100.0%    | G            | Ŷ                         | #1    | 1.400        | 1.264           |
| 2015 SOGR              | 0.222               | 0.049          | 22.1%  | 0.222           | 100.0%    | G            | G                         |       | 1.100        | 0.934           |
| 2015 Health & Safety   | 0.174               | 0.044          | 25.3%  | 0.174           | 100.0%    | Ğ            | Ğ                         |       | 0.735        | 0.605           |
| 2016 H&S HVAC          | 0.700               | 0.106          | 15.1%  | 0.700           | 100.0%    | G            | G                         |       | 2.510        | 1.671           |
| 2017 H&S HVAC          | 1.700               | 0.000          | 0.0%   | 1.450           | 85.3%     | G            | $\mathbf{O}$              | #1    | 2.700        | 0.000           |
| 2015 H&S Elevator      | 0.200               | 0.000          | 0.00/  | 0.200           | 100.0%    | G            | Ŷ                         | //1   | 0.200        | 0.000           |
| Modernization          | 0.300               | 0.000          | 0.0%   | 0.300           | 100.0%    | G            | U                         | #1    | 0.300        | 0.000           |
| 2015 H&S Security      | 0.075               | 0.000          | 0.0%   | 0.075           | 100.0%    | G            | Ø                         | #1    | 0.075        | 0.000           |
| Safety Equipment       | 0.075               | 0.000          | 0.0%   | 0.075           | 100.0%    | U            | U                         | #1    | 0.075        | 0.000           |
| 2016 H&S Building      | 0.927               | 0.000          | 0.0%   | 0.927           | 100.0%    | G            | Ŷ                         | #1    | 0.940        | 0.013           |
| Upgrades               | 0.927               | 0.000          | 0.076  | 0.927           | 100.076   | U)           |                           | #1    | 0.940        | 0.015           |
| 2016 H&S Specialty     | 0.144               | 0.021          | 14.6%  | 0.144           | 100.0%    | G            | G                         |       | 1.125        | 1.002           |
| Systems                | 0.144               | 0.021          | 14.070 | 0.144           | 100.070   | U)           | <b>U</b>                  |       | 1.125        | 1.002           |
| 2017 H&S Specialty     | 1.000               | 0.000          | 0.0%   | 0.875           | 87.5%     | G            | Ŷ                         | #1    | 1.450        | 0.000           |
| Systems                | 1.000               | 0.000          | 0.070  | 0.075           | 07.370    | U U          |                           | #1    | 1.450        | 0.000           |
| 2017 H&S Life Safety   | 1.440               | 0.000          | 0.0%   | 1.300           | 90.3%     | G            | $\odot$                   | #1    | 1.440        | 0.000           |
| Systems                |                     |                |        |                 |           | 9            |                           | π1    |              |                 |
| Sub-Total              | 7.079               | 0.237          | 3.3%   | 6.564           | 92.7%     | -            | -                         |       | 13.775       | 8.339           |
| Legislated             |                     |                |        |                 |           |              |                           |       |              |                 |
| Kipling Acres 145 bed  | 7.463               | 0.323          | 4.3%   | 7.463           | 100.0%    | G            | $\boldsymbol{\heartsuit}$ | #2    | 42.000       | 37.147          |
| construction           |                     |                |        |                 |           | -            | Ŭ                         |       |              |                 |
| Sub-Total              | 7.463               | 0.323          | 4.3%   | 7.463           | 100.0%    | -            | -                         |       | 42.000       | 37.147          |
| State of Good Repair   |                     |                |        |                 |           |              |                           |       |              |                 |
| 2015 SOGR Life Safety  |                     |                |        |                 |           |              |                           |       |              |                 |
| Systems                | 0.450               | 0.000          | 0.0%   | 0.450           | 100.0%    | G            | Ŷ                         | #1    | 0.500        | 0.059           |
| 2016 SOGR Building     | 0.400               | 0.4/5          | 7.00/  | 0.117           | 100.00/   |              | 0                         |       | 0.000        | 0 / 00          |
| Upgrades               | 2.100               | 0.165          | 7.9%   | 2.117           | 100.8%    | R            | Ŷ                         | #1    | 3.390        | 2.698           |
| 2017 SOGR Building     | 1 750               | 0.000          | 0.00/  | 1 400           | 05 10/    |              |                           |       | 2 100        | 0.000           |
| Upgrades               | 1.750               | 0.000          | 0.0%   | 1.490           | 85.1%     | G            | Ŷ                         | #1    | 3.100        | 0.000           |
|                        |                     |                |        |                 |           |              |                           |       |              |                 |
|                        |                     |                |        |                 |           |              |                           |       |              |                 |
| Sub-Total              | 4.300               | 0.165          | 3.8%   | 4.057           | 94.3%     | -            | -                         |       | 6.990        | 2.757           |
| Service Improvements   |                     |                |        |                 |           |              |                           |       |              |                 |
| Electronic Health Care | 1 / 00              | 0.047          | 0.00/  | 1 / 00          | 100.00/   |              |                           | "0    | 4 000        | 0.055           |
| System                 | 1.608               | 0.047          | 2.9%   | 1.608           | 100.0%    | G            | Ŷ                         | #3    | 4.398        | 0.255           |
|                        |                     |                |        |                 |           |              |                           |       |              |                 |
| Sub Total              | 1 400               | 0.047          | 2.9%   | 1 400           | 100.0%    |              |                           |       | 4.398        | 0.055           |
| Sub-Total              | 1.608<br>20.450     | 0.047<br>0.772 | 2.9%   | 1.608<br>19.692 | 96.3%     | -            | -                         |       | 4.398 67.163 | 0.255<br>48.498 |
| Total<br>On Time       | 20.430<br>On Budget | 0.772          | 3.0%   | 19.092          | 70.3%     |              | I                         |       | 07.103       | 40.498          |
| On/Ahead of Schedule   | >70% of Approve     |                |        |                 |           |              |                           |       |              |                 |
| Vinor Delay < 6 months | Between 50% an      |                | FI     |                 |           |              |                           |       |              |                 |