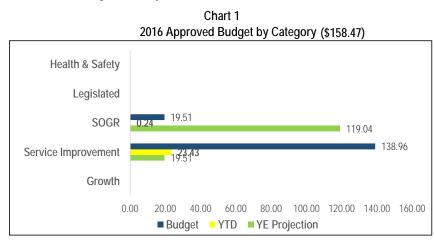

# **Children's Services**

| Table 1<br>2017 Active Projects by Category |    |
|---------------------------------------------|----|
| Health & Safety                             |    |
| Legislated                                  |    |
| SOGR                                        | 2  |
| Service Improvement                         | 18 |
| Growth                                      |    |
| Total # of Projects                         | 20 |