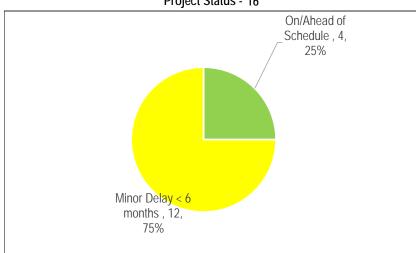

# **Children's Services**

| Table 1<br>2017 Active Projects by Category |    |
|---------------------------------------------|----|
| Health & Safety                             |    |
| Legislated                                  |    |
| SOGR                                        | 2  |
| Service Improvement                         | 18 |
| Growth                                      |    |
| Total # of Projects                         | 20 |

#### Table 2

| Reason for Delay                  | 16          |       |  |
|-----------------------------------|-------------|-------|--|
|                                   | Significant | Minor |  |
|                                   | Delay       | Delay |  |
| Insufficient Staff Resources      |             |       |  |
| Procurement Issues                |             |       |  |
| RFQ/RFP Delayed                   |             |       |  |
| Contractor Issues                 |             |       |  |
| Site Conditions                   |             |       |  |
| Co-ordination with Other Projects | 13          |       |  |
| Community Consultation            |             |       |  |
| Other*                            | 1           | 2     |  |
| Total # of Projects               | 14          | 2     |  |

Table 3 Projects Status (\$Million)

| On/Ahead of<br>Schedule | Minor Delay < 6<br>months | Significant<br>Delay > 6<br>months | Completed | Cancelled |
|-------------------------|---------------------------|------------------------------------|-----------|-----------|
| 4.79                    | 1.97                      | 33.07                              |           |           |