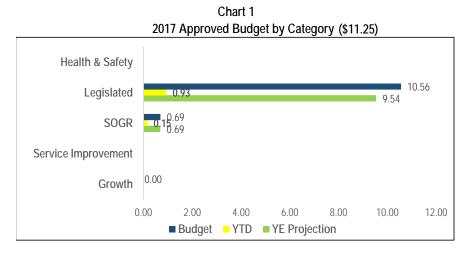

# 2017 Capital Spending by Program Cluster A

|                |        | 2017 Approved              |                 | 2017 Expenditur        | e             |          | Alert (Benchmark      |  |
|----------------|--------|----------------------------|-----------------|------------------------|---------------|----------|-----------------------|--|
| Program        |        | 2017 Approved<br>Cash Flow | YTD<br>Spending | Year-End<br>Projection | % at Year End | Trending | 70% spending<br>rate) |  |
| CS             | Q1     | 39.84                      | 1.06            | 18.37                  | 46.1%         |          | R                     |  |
| Court Services | Q1     | 1.56                       | 0.00            | 1.35                   | 86.7%         |          | G                     |  |
| EDC            | Q1     | 31.86                      | 1.11            | 23.69                  | 74.4%         |          | G                     |  |
| LTCHS          | Q1     | 20.45                      | 0.77            | 19.69                  | 96.3%         |          | G                     |  |
| PF&R           | Q1     | 236.67                     | 8.69            | 146.06                 | 61.7%         |          | Ŷ                     |  |
| SS&HA          | Q1     | 52.94                      | 0.19            | 40.70                  | 76.9%         |          | G                     |  |
| TESS           | Q1     | 5.35                       | 0.00            | 5.35                   | 100.0%        |          | G                     |  |
| TPS            | Q1     | 14.62                      | 0.60            | 12.05                  | 82.4%         |          | G                     |  |
| TOTAL          | Q1     | 403.29                     | 12.42           | 267.26                 | 82.4%         |          | G                     |  |
| <b>©</b> >70%  | ◎ >70% |                            |                 |                        |               |          |                       |  |

For the three months ended March 31, 2017, capital expenditures for this Cluster totalled \$12.42 million (3.1%) of their collective 2017 Approved Capital Budget of \$403.29 million. Spending is expected to increase to \$267.26 million (66.3%) by year-end.

Six Programs in this Cluster are projecting a year-end spending rate of over 70% of their respective 2017 Approved Capital Budgets. Court Services, Economic Development & Culture, Long Term Care Home & Services, Shelter, Support & Housing Administration, Toronto Employment & Social Services and Toronto Paramedic Services has projected spending rates of 86.7%, 74.4%, 96.3%, 76.9%, 100% and 82.4% respectively while Children's Services and Park, Forestry & Recreation projected 46.1% and 61.7% respectively.