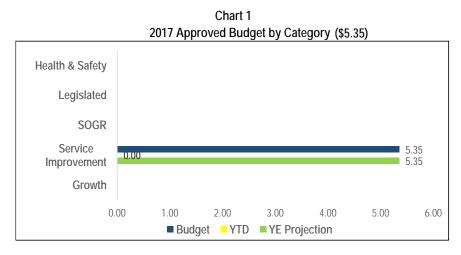

# **Toronto Employment & Social Services**

Table 1<br/>2017 Active Projects by CategoryHealth & SafetyLegislatedSOGRService Improvement2GrowthTotal # of Projects2

| Reason for Delay                  |             |       |
|-----------------------------------|-------------|-------|
|                                   | Significant | Minor |
|                                   | Delay       | Delay |
| Insufficient Staff Resources      |             |       |
| Procurement Issues                |             |       |
| RFQ/RFP Delayed                   |             |       |
| Contractor Issues                 |             |       |
| Site Conditions                   |             |       |
| Co-ordination with Other Projects |             |       |
| Community Consultation            |             |       |
| Other*                            |             |       |
| Total # of Projects               |             |       |

Table 3 Projects Status (\$Million)

| On/Ahead of<br>Schedule | Minor Delay < 6<br>months | Significant<br>Delay > 6<br>months | Completed | Cancelled |
|-------------------------|---------------------------|------------------------------------|-----------|-----------|
| 5.35                    |                           |                                    |           |           |

# Key Discussion Points:

The design phase of this project is now complete and the demolition and the tendering phase is currently in-process. The project is on track for completion by the end of the year.