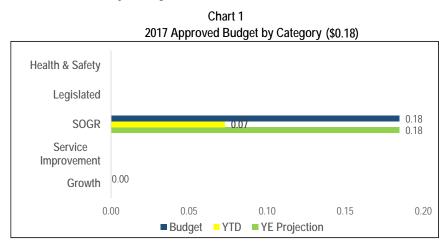

# **Court Services**

|                                                                 | 2016                     | 2016 YTD Exp.                                 |          |       | YE Projection |              |   |        | Total                       |                  |
|-----------------------------------------------------------------|--------------------------|-----------------------------------------------|----------|-------|---------------|--------------|---|--------|-----------------------------|------------------|
| Projects by Category<br>(Million)                               | Approved<br>Cash<br>Flow | \$                                            | %        | \$    | %             | On<br>Budget |   | Notes: | Total<br>Approved<br>Budget | Life-to-<br>Date |
| Legislated                                                      |                          |                                               |          |       |               |              |   |        |                             |                  |
| Tribunal Facility<br>Renovation                                 | 1.558                    | 0.000                                         | 0.0%     | 1.350 | 86.6%         | G            | Y | #1     | 1.558                       |                  |
| Total                                                           | 1.558                    | 0.000                                         |          | 1.350 |               |              |   |        | 1.558                       | 0.000            |
| On Time       On/Ahead of Schedule       Minor Delay < 6 months | Between 50%              | ived Cash Flow<br>and 70%<br>% of Approved Ca | ash Flow |       |               |              |   |        |                             |                  |

# Note # 1:

Co-location with Administrative Penalty Tribunal (APT) Hearing Office resulted in additional unknown requirements extending design services with expected completion of the project in February, 2018.