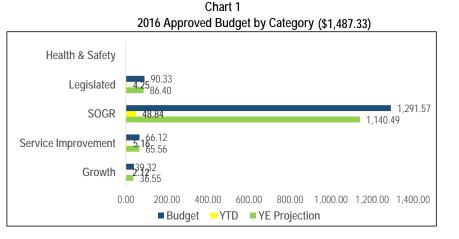

# **Children's Services**

| Table 1<br>2017 Active Projects by Category |    |
|---------------------------------------------|----|
| Health & Safety                             |    |
| Legislated                                  |    |
| SOGR                                        | 2  |
| Service Improvement                         | 18 |
| Growth                                      |    |
| Total # of Projects                         | 20 |

#### Table 2

| Reason for Delay                  | 16          |       |  |
|-----------------------------------|-------------|-------|--|
|                                   | Significant | Minor |  |
|                                   | Delay       | Delay |  |
| Insufficient Staff Resources      |             |       |  |
| Procurement Issues                |             |       |  |
| RFQ/RFP Delayed                   |             |       |  |
| Contractor Issues                 |             |       |  |
| Site Conditions                   |             |       |  |
| Co-ordination with Other Projects | 13          |       |  |
| Community Consultation            |             |       |  |
| Other*                            | 1           | 2     |  |
| Total # of Projects               | 14          | 2     |  |

Table 3 Projects Status (\$Million)

| On/Ahead of<br>Schedule | Minor Delay < 6<br>months | Significant<br>Delay > 6<br>months | Completed | Cancelled |
|-------------------------|---------------------------|------------------------------------|-----------|-----------|
| 4.79                    | 1.97                      | 33.07                              |           |           |

# Reasons for "Other\*" Projects Delay:

- > 2017 TELCCS SOGR will accelerate spending in Q2 as projects have been identified and workplan co-ordinated.
- The Mount Dennis Child Care Centre is being managed by Metrolinx as part of the cross town capital intiative; this project is delayed due to the need to expropriate property for relocation of the child care centre.
- The site for Mary David Thompson has been secured and awaiting TDSB announcement on the timing of adjacent developent.

# Key Discussion Points:

Children's Services has limited control over the delivery of child care projects, as these projects are often part of a larger project involving school boards and other third parties, with planning and design jointly managed by Children's Services and the construction managed by third parties. There are 17 projects included in the plan that are impacted by 3'rd party delays.