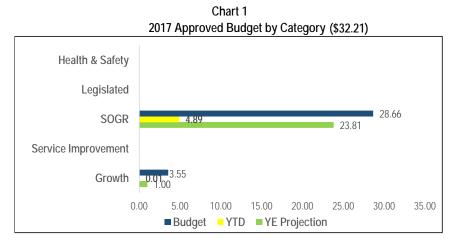

#### Parks, Forestry & Recreation

| Table 1<br>2017 Active Projects by Categ | ory |
|------------------------------------------|-----|
| Health & Safety                          | 1   |
| Legislated                               | 6   |
| SOGR                                     | 65  |
| Service Improvement                      | 288 |
| Growth                                   | 28  |
| Total # of Projects                      | 388 |

Parks, Forestry and Recreation

|                                              | 2017                           | YTD                       | Exp.         |         | YE Projec    | ction        |              |            | Total              |                  |
|----------------------------------------------|--------------------------------|---------------------------|--------------|---------|--------------|--------------|--------------|------------|--------------------|------------------|
| Projects by Category<br>(Million)            | Approved<br>Cash<br>Flow       | \$                        | %            | \$      | %            | On<br>Budget | On<br>Time   | Notes      | Approved<br>Budget | Life-to-<br>Date |
| Health & Safety                              |                                |                           |              |         |              |              |              |            |                    |                  |
| Special Facilities                           | 0.000                          | -0.002                    | n/a          | 0.000   | n/a          | G            | G            |            | 0.500              | 0.477            |
| Sub-Total                                    | 0.000                          | -0.002                    | n/a          | 0.000   | n/a          | -            | -            |            | 0.500              | 0.477            |
| Legislated                                   |                                |                           |              |         |              |              |              |            |                    |                  |
| Land Acquisition                             | 1.066                          | 0.028                     | 2.7%         | 0.715   | 67.1%        | $\mathbf{O}$ | G            | #1         | 3.220              | 4.973            |
| Special Facilities                           | 0.909                          | 0.427                     | 47.0%        | 0.909   | 100.0%       | G            | G            |            | 2.000              | 1.518            |
| Sub-Total                                    | 1.975                          | 0.456                     | 23.1%        | 1.624   | 82.2%        | -            | -            |            | 5.220              | 6.491            |
| State of Good Repair                         |                                |                           |              |         |              |              |              |            |                    |                  |
| Arena                                        | 12.535                         | 0.407                     | 3.2%         | 10.252  | 81.8%        | G            | Ŷ            | #8         | 47.976             | 31.891           |
| Community Centres                            | 12.555                         | 0.407                     | 5.2 <i>%</i> | 10.252  | 79.4%        | _            | G            | #0         | 47.970             | 29.254           |
| Environmental Initiatives                    | 3.138                          | -0.176                    | -5.6%        | 2.338   | 79.4%        |              | O            | #11        | 48.042<br>8.050    | 4.006            |
|                                              |                                |                           |              |         |              |              | Ø            | #11<br>#14 |                    |                  |
| Facility Components                          | 10.103                         | 0.374                     | 3.7%         | 7.808   | 77.3%        | G            | U            | #14        | 24.815             | 13.694           |
| Outdoor Recreation<br>Centre                 | 3.477                          | 0.299                     | 8.6%         | 2.764   | 79.5%        | G            | G            |            | 10.452             | 5.467            |
| Park Development                             | 2.451                          | 0.078                     | 3.2%         | 1.951   | 79.6%        | G            | Ø            | #4         | 13.823             | 11.212           |
| Parking Lots & Tennis<br>Courts              | 3.887                          | 0.366                     | 9.4%         | 2.887   | 74.3%        | G            | Ŷ            | #5         | 12.845             | 7.877            |
| Playgrounds/Waterplay                        | 1.168                          | 0.054                     | 4.6%         | 1.103   | 94.4%        | G            | G            |            | 6.380              | 4.483            |
| Pool                                         | 6.144                          | 0.721                     | 11.7%        | 4.986   | 81.2%        | Ğ            | Ŏ            | #7         | 21.851             | 13.948           |
| Special Facilities                           | 9.549                          | 0.813                     | 8.5%         | 7.049   | 73.8%        | Ğ            | G            |            | 23.973             | 12.245           |
| Tails & Pathways                             | 7.266                          | 0.889                     | 12.2%        | 5.316   | 73.2%        | Ğ            | Ň            | #9         | 20.750             | 11.632           |
| Sub-Total                                    | 74.541                         | 4.637                     | 6.2%         | 58.220  | 78.1%        | -            | -            |            | 238.957            | 145.709          |
| Service Improvements                         |                                |                           |              |         |              |              |              |            |                    |                  |
| Arena                                        | 4.362                          | 0.015                     | 0.4%         | 4.212   | 96.6%        | G            | G            |            | 9.250              | 2.773            |
| Community Centres                            | 11.800                         | 0.416                     | 3.5%         | 7.190   | 60.9%        | Ň            | Ň            | #10        | 32.746             | 14.094           |
| Environmental Initiatives                    | 2.938                          | 0.362                     | 12.3%        | 2.122   | 72.2%        |              | Ŏ            | #10<br>#11 | 13.775             | 4.816            |
| Facility Components                          | 1.199                          | 0.081                     | 6.8%         | 0.881   | 73.5%        | _            | Ŏ            | #13        | 2.723              | 1.055            |
| Information Technology                       | 13.060                         | 0.001                     | 1.0%         | 9.240   | 70.8%        | G            | Ø            | #13<br>#12 | 35.505             | 9.437            |
| Land Acquisition                             | 0.000                          | 0.120                     | n/a          | 0.000   | n/a          | G            | G            | #12        | 0.800              | 9.437<br>0.269   |
| Outdoor Recreation                           |                                |                           |              |         |              |              |              |            |                    |                  |
| Centre                                       | 3.691                          | 0.227                     | 6.2%         | 2.187   | 59.2%        | Ŷ            | Ŷ            | #3         | 19.205             | 3.446            |
| Park Development                             | 43.299                         | 1.108                     | 2.6%         | 29.288  | 67.6%        | Ŷ            | Ŷ            | #4         | 154.550            | 77.080           |
| Parking Lots & Tennis<br>Courts              | 0.540                          | 0.000                     | 0.0%         | 0.540   | 100.0%       | G            | G            |            | 1.020              | 0.000            |
| Playgrounds/Waterplay                        | 11.514                         | 0.221                     | 1.9%         | 8.035   | 69.8%        | <b>()</b>    | G            | #6         | 25.555             | 10.169           |
| Pool                                         | 8.229                          | -0.009                    | -0.1%        | 3.045   | 37.0%        | R            | R            | #7         | 19.475             | 0.908            |
| Special Facilities                           | 10.162                         | 0.215                     | 2.1%         | 5.011   | 49.3%        | R            | R            | #2         | 20.699             | 2.599            |
| Tails & Pathways                             | 6.074                          | 0.237                     | 3.9%         | 4.242   | 69.8%        | $\mathbf{O}$ | $\mathbf{O}$ | #9         | 18.559             | 4.981            |
| Sub-Total                                    | 116.868                        | 3.000                     | 2.6%         | 75.992  | 65.0%        | -            | -            |            | 353.862            | 131.628          |
| Growth Related                               |                                |                           |              |         |              |              |              |            |                    |                  |
| Community Centres                            | 22.717                         | 0.275                     | 1.2%         | 5.515   | 24.3%        | R            | R            | #10        | 201.682            | 52.121           |
| Land Acquisition                             | 17.372                         | 0.295                     | 1.2%         | 3.536   | 20.4%        | R            | R            | #1         | 44.753             | 13.221           |
| Outdoor Recreation                           |                                |                           |              |         |              |              |              |            |                    |                  |
| Centre                                       | 2.745                          | 0.000                     | 0.0%         | 0.900   | 32.8%        | R            | R            | #3         | 3.500              | 0.182            |
| Park Development                             | 0.455                          | 0.028                     | 6.1%         | 0.270   | 59.4%        | Ŷ            | Ŷ            | #4         | 8.904              | 5.047            |
| Sub-Total                                    | 43.289                         | 0.598                     | 1.4%         | 10.221  | <b>23.6%</b> | <u> </u>     | <u> </u>     | <i>"</i> + | 258.839            | <b>70.571</b>    |
| Total                                        | 236.673                        | 8.688                     | 3.7%         | 146.058 | 61.7%        |              |              |            | 857.378            | 354.876          |
| On Time                                      | On Budget                      |                           | 5.7.70       |         | 0            | 1            | 1            | 1          | 20.1070            |                  |
| On/Ahead of Schedule  Minor Delay < 6 months | >70% of Appro<br>Between 50% a | oved Cash Flow<br>and 70% |              |         |              |              |              |            |                    |                  |
| Significant Delay > 6 months                 |                                | % of Approved Ca          | ash Flow     |         |              |              |              |            |                    |                  |