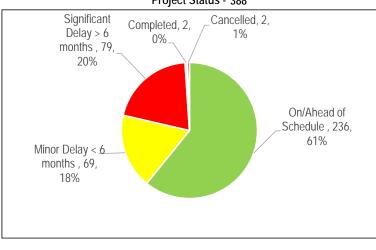

#### Parks, Forestry & Recreation

| Table 1<br>2017 Active Projects by Categ | ory |
|------------------------------------------|-----|
| Health & Safety                          | 1   |
| Legislated                               | 6   |
| SOGR                                     | 65  |
| Service Improvement                      | 288 |
| Growth                                   | 28  |
| Total # of Projects                      | 388 |

#### Table 2

| Reason for Delay                  | for Delay 148 |       |  |  |  |  |
|-----------------------------------|---------------|-------|--|--|--|--|
|                                   | Significant   | Minor |  |  |  |  |
|                                   | Delay         | Delay |  |  |  |  |
| Insufficient Staff Resources      | 1             | 7     |  |  |  |  |
| Procurement Issues                | 5             |       |  |  |  |  |
| RFQ/RFP Delayed                   | 11            | 13    |  |  |  |  |
| Contractor Issues                 | 2             |       |  |  |  |  |
| Site Conditions                   | 9             | 11    |  |  |  |  |
| Co-ordination with Other Projects | 34            | 22    |  |  |  |  |
| Community Consultation            | 12            | 13    |  |  |  |  |
| Other*                            | 5             | 3     |  |  |  |  |
| Total # of Projects               | 79            | 69    |  |  |  |  |

Chart 2 Project Status - 388

Table 3 Projects Status (\$Million)

| On/Ahead of<br>Schedule | Minor Delay < 6<br>months | Significant<br>Delay > 6<br>months | Completed | Cancelled |  |  |  |  |  |  |  |
|-------------------------|---------------------------|------------------------------------|-----------|-----------|--|--|--|--|--|--|--|
| 83.22                   | 76.18                     | 75.94                              | 1.08      | 0.26      |  |  |  |  |  |  |  |