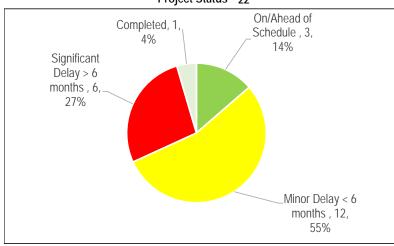

Table 3 Projects Status (\$Million)

| On/Ahead of<br>Schedule | Minor Delay < 6<br>months | Significant<br>Delay > 6<br>months | Completed | Cancelled |
|-------------------------|---------------------------|------------------------------------|-----------|-----------|
| 4.79                    | 1.97                      | 33.07                              |           |           |

# Key Discussion Points:

Children's Services has limited control over the delivery of child care projects, as these projects are often part of a larger project involving school boards and other third parties, with planning and design jointly managed by Children's Services and the construction managed by third parties. There are 17 projects included in the plan that are impacted by 3'rd party delays.