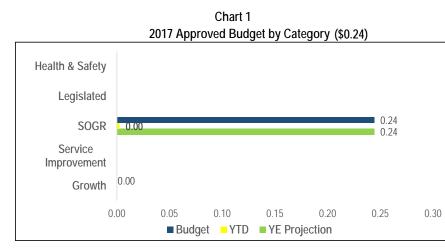

Long Term Care Homes & Services

|                        | 2017                | YTD            | Ехр.   |                 | YE Projec | ction        |                           |       | Total        |                 |
|------------------------|---------------------|----------------|--------|-----------------|-----------|--------------|---------------------------|-------|--------------|-----------------|
| Projects by Category   | Approved            | oved           |        |                 | Notes     | Approved     | Life-to-                  |       |              |                 |
| (Million)              | Cash Flow           | \$             | %      | \$              | %         | On<br>Budget | On<br>Time                | Notes | Budget       | Date            |
| Health & Safety        |                     |                |        |                 |           |              |                           |       |              |                 |
| 2015 H&S Life Safety   |                     |                |        |                 |           | •            |                           |       |              |                 |
| Systems                | 0.397               | 0.017          | 4.3%   | 0.397           | 100.0%    | G            | Ŷ                         | #1    | 1.400        | 1.264           |
| 2015 SOGR              | 0.222               | 0.049          | 22.1%  | 0.222           | 100.0%    | G            | G                         |       | 1.100        | 0.934           |
| 2015 Health & Safety   | 0.174               | 0.044          | 25.3%  | 0.174           | 100.0%    | Ğ            | Ğ                         |       | 0.735        | 0.605           |
| 2016 H&S HVAC          | 0.700               | 0.106          | 15.1%  | 0.700           | 100.0%    | G            | G                         |       | 2.510        | 1.671           |
| 2017 H&S HVAC          | 1.700               | 0.000          | 0.0%   | 1.450           | 85.3%     | G            | $\mathbf{O}$              | #1    | 2.700        | 0.000           |
| 2015 H&S Elevator      | 0.200               | 0.000          | 0.00/  | 0.200           | 100.0%    | G            | Ŷ                         | //1   | 0.200        | 0.000           |
| Modernization          | 0.300               | 0.000          | 0.0%   | 0.300           | 100.0%    | G            | U                         | #1    | 0.300        | 0.000           |
| 2015 H&S Security      | 0.075               | 0.000          | 0.0%   | 0.075           | 100.0%    | G            | Ø                         | #1    | 0.075        | 0.000           |
| Safety Equipment       | 0.075               | 0.000          | 0.0%   | 0.075           | 100.0%    | U            | U                         | #1    | 0.075        | 0.000           |
| 2016 H&S Building      | 0.927               | 0.000          | 0.0%   | 0.927           | 100.0%    | G            | Ŷ                         | #1    | 0.940        | 0.013           |
| Upgrades               | 0.927               | 0.000          | 0.076  | 0.927           | 100.076   | U)           |                           | #1    | 0.940        | 0.015           |
| 2016 H&S Specialty     | 0.144               | 0.021          | 14.6%  | 0.144           | 100.0%    | G            | G                         |       | 1.125        | 1.002           |
| Systems                | 0.144               | 0.021          | 14.070 | 0.144           | 100.070   | U)           | <b>U</b>                  |       | 1.125        | 1.002           |
| 2017 H&S Specialty     | 1.000               | 0.000          | 0.0%   | 0.875           | 87.5%     | G            | Ŷ                         | #1    | 1.450        | 0.000           |
| Systems                | 1.000               | 0.000          | 0.070  | 0.075           | 07.370    | U U          |                           | #1    | 1.450        | 0.000           |
| 2017 H&S Life Safety   | 1.440               | 0.000          | 0.0%   | 1.300           | 90.3%     | G            | $\odot$                   | #1    | 1.440        | 0.000           |
| Systems                |                     |                |        |                 |           | 9            |                           | π1    |              |                 |
| Sub-Total              | 7.079               | 0.237          | 3.3%   | 6.564           | 92.7%     | -            | -                         |       | 13.775       | 8.339           |
| Legislated             |                     |                |        |                 |           |              |                           |       |              |                 |
| Kipling Acres 145 bed  | 7.463               | 0.323          | 4.3%   | 7.463           | 100.0%    | G            | $\boldsymbol{\heartsuit}$ | #2    | 42.000       | 37.147          |
| construction           |                     |                |        |                 |           | -            | Ŭ                         |       |              |                 |
| Sub-Total              | 7.463               | 0.323          | 4.3%   | 7.463           | 100.0%    | -            | -                         |       | 42.000       | 37.147          |
| State of Good Repair   |                     |                |        |                 |           |              |                           |       |              |                 |
| 2015 SOGR Life Safety  |                     |                |        |                 |           |              |                           |       |              |                 |
| Systems                | 0.450               | 0.000          | 0.0%   | 0.450           | 100.0%    | G            | Ŷ                         | #1    | 0.500        | 0.059           |
| 2016 SOGR Building     | 0.400               | 0.4/5          | 7.00/  | 0.117           | 100.00/   |              | 0                         |       | 0.000        | 0 / 00          |
| Upgrades               | 2.100               | 0.165          | 7.9%   | 2.117           | 100.8%    | R            | Ŷ                         | #1    | 3.390        | 2.698           |
| 2017 SOGR Building     | 1 750               | 0.000          | 0.00/  | 1 400           | 05 10/    |              |                           |       | 2 100        | 0.000           |
| Upgrades               | 1.750               | 0.000          | 0.0%   | 1.490           | 85.1%     | G            | Ŷ                         | #1    | 3.100        | 0.000           |
|                        |                     |                |        |                 |           |              |                           |       |              |                 |
|                        |                     |                |        |                 |           |              |                           |       |              |                 |
| Sub-Total              | 4.300               | 0.165          | 3.8%   | 4.057           | 94.3%     | -            | -                         |       | 6.990        | 2.757           |
| Service Improvements   |                     |                |        |                 |           |              |                           |       |              |                 |
| Electronic Health Care | 1 / 00              | 0.047          | 0.00/  | 1 / 00          | 100.00/   |              |                           | "0    | 4 000        | 0.055           |
| System                 | 1.608               | 0.047          | 2.9%   | 1.608           | 100.0%    | G            | Ŷ                         | #3    | 4.398        | 0.255           |
|                        |                     |                |        |                 |           |              |                           |       |              |                 |
| Sub Total              | 1 400               | 0.047          | 2.9%   | 1 400           | 100.0%    |              |                           |       | 4.398        | 0.055           |
| Sub-Total              | 1.608<br>20.450     | 0.047<br>0.772 | 2.9%   | 1.608<br>19.692 | 96.3%     | -            | -                         |       | 4.398 67.163 | 0.255<br>48.498 |
| Total<br>On Time       | 20.430<br>On Budget | 0.772          | 3.0%   | 19.092          | 70.3%     |              | I                         |       | 07.103       | 40.498          |
| On/Ahead of Schedule   | >70% of Approve     |                |        |                 |           |              |                           |       |              |                 |
| Vinor Delay < 6 months | Between 50% an      |                | FI     |                 |           |              |                           |       |              |                 |

 Minor Delay < 6 months</th>
 O
 Between 50% and 70%

 Significant Delay > 6 months
 Image: Color of the second s

#### Note # 1:

Capital specifications are under-development prior to issuing RFQs; once contracts are awarded, spending will accelerate significantly.

Note # 2:

Kipling Acres Phase II is scheduled for completion in Q2, with resident accommodation being staged in the spring and early summer.

#### Note # 3:

RFQ being issued in Q2, with significant spending anticipated in Q3 and Q4.