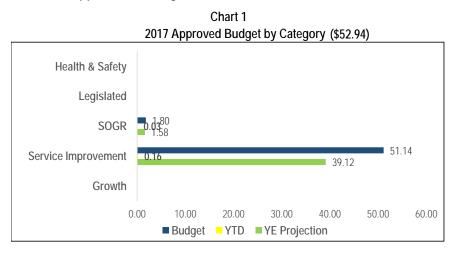

#### Shelter, Support & Housing Administration

|                                                                                                                              | 2017                     | YTD   | Exp. |        | YE Projec | ction        |            |       | Total              |                  |
|------------------------------------------------------------------------------------------------------------------------------|--------------------------|-------|------|--------|-----------|--------------|------------|-------|--------------------|------------------|
| Projects by Category<br>(Million)                                                                                            | Approved<br>Cash<br>Flow | \$    | %    | \$     | %         | On<br>Budget | On<br>Time | Notes | Approved<br>Budget | Life-to-<br>Date |
|                                                                                                                              |                          |       |      |        |           |              |            |       |                    |                  |
| State of Good Repair                                                                                                         |                          |       |      |        |           |              |            |       |                    |                  |
| Capital Repairs/Repl-City<br>Operated Hostels                                                                                | 1.600                    | 0.015 | 0.9% | 1.400  | 87.5%     | G            | Ø          | #1    | 1.600              | 0.015            |
| Capital Repairs/Repl-<br>Leased BLDGs                                                                                        | 0.200                    | 0.016 | 8.0% | 0.180  | 90.0%     | G            | Ŷ          | #1    | 0.200              | 0.016            |
| Sub-Total                                                                                                                    | 1.800                    | 0.031 | 1.7% | 1.580  | 87.8%     | -            | -          |       | 1.800              | 0.031            |
| Service Improvements                                                                                                         |                          |       |      |        |           |              |            |       |                    |                  |
| Shelter Land Acquisition                                                                                                     | 0.730                    |       | 0.0% | 0.730  | 100.0%    | G            | ( )        |       | 7.300              |                  |
| Homewood Avenue                                                                                                              | 0.400                    |       | 0.0% | 0.000  | 0.0%      |              | G          |       | 3.000              | 2.600            |
| 389 Church Street                                                                                                            | 10.538                   |       | 0.0% | 10.538 | 100.0%    | G            |            | #2    | 10.538             |                  |
| George Street<br>Revitalization-Phase 2                                                                                      | 36.683                   | 0.156 | 0.4% | 25.058 | 68.3%     | Ŷ            | G          | #3    | 80.256             | 0.156            |
| Choice Based Housing<br>Access System                                                                                        | 2.793                    |       | 0.0% | 2.793  | 100.0%    | G            | G          | #4    | 4.357              |                  |
| Sub-Total                                                                                                                    | 51.144                   | 0.156 | 0.3% | 39.119 | 76.5%     | -            | -          |       | 105.451            | 2.757            |
| Total                                                                                                                        | 52.944                   | 0.187 |      | 40.699 |           |              |            |       | 107.251            | 2.787            |
| On Time         On Budget           On/Ahead of Schedule         >70% of Approved Cash Flow           Minor Delay < 6 months |                          |       |      |        |           |              |            |       |                    |                  |