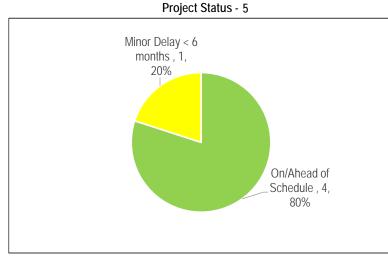

Table 3 Projects Status (\$Million)

| On/Ahead of<br>Schedule | Minor Delay < 6<br>months | Significant<br>Delay > 6<br>months | Completed | Cancelled |
|-------------------------|---------------------------|------------------------------------|-----------|-----------|
| 4.79                    | 1.97                      | 33.07                              |           |           |