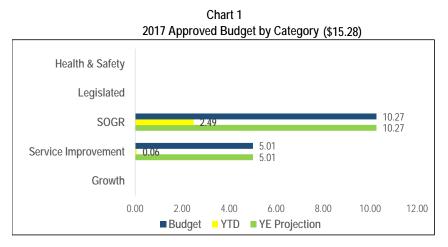

For the three months ended March 31, 2017, capital expenditures for this Cluster totalled \$12.42 million (3.1%) of their collective 2017 Approved Capital Budget of \$403.29 million. Spending is expected to increase to \$267.26 million (66.3%) by year-end.

Six Programs in this Cluster are projecting a year-end spending rate of over 70% of their respective 2017 Approved Capital Budgets. Court Services, Economic Development & Culture, Long Term Care Home & Services, Shelter, Support & Housing Administration, Toronto Employment & Social Services and Toronto Paramedic Services has projected spending rates of 86.7%, 74.4%, 96.3%, 76.9%, 100% and 82.4% respectively while Children's Services and Park, Forestry & Recreation projected 46.1% and 61.7% respectively.