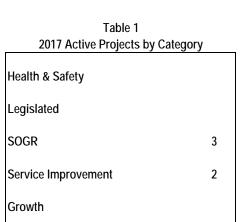

# **Children's Services**

| Table 1<br>2017 Active Projects by Category |    |
|---------------------------------------------|----|
| Health & Safety                             |    |
| Legislated                                  |    |
| SOGR                                        | 2  |
| Service Improvement                         | 18 |
| Growth                                      |    |
| Total # of Projects                         | 20 |