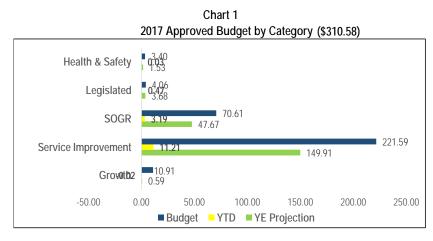

#### Parks, Forestry & Recreation

| Table 1<br>2017 Active Projects by Categ | ory |
|------------------------------------------|-----|
| Health & Safety                          | 1   |
| Legislated                               | 6   |
| SOGR                                     | 65  |
| Service Improvement                      | 288 |
| Growth                                   | 28  |
| Total # of Projects                      | 388 |

Chart 2 Project Status - 388

Table 3 Projects Status (\$Million)

| On/Ahead of<br>Schedule | Minor Delay < 6<br>months | Significant<br>Delay > 6<br>months | Completed | Cancelled |  |  |  |  |  |  |  |
|-------------------------|---------------------------|------------------------------------|-----------|-----------|--|--|--|--|--|--|--|
| 83.22                   | 76.18                     | 75.94                              | 1.08      | 0.26      |  |  |  |  |  |  |  |

- > The increased project volumes are the primary reasons for the Program's declining spending rates.
- Parks, Forestry and Recreation has a number of approved projects with unsecured funding that have been approved conditionally, subject to the receipt of such funding. Although these projects have approved 2017 cash flow, these projects cannot proceed until funding has been received.
- The Program continues to experience challenges completing many of the growth and service improvement projects due to extended public consultation, co-ordination with other community partners and unfavoruable site conditions.
- Land acquisition projects are delayed due to the extended acquisition process of various properties and remediation issues on multiple sites that may not be resolved by year-end.