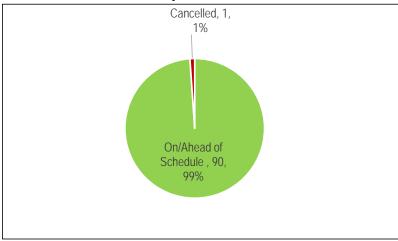

# **Court Services**

Chart 2

Table 1<br/>2016 Active Projects by CategoryHealth & SafetyLegislatedSOGRService ImprovementGrowthTotal # of Projects1

| Reason for Delay                  | 1           |       |
|-----------------------------------|-------------|-------|
|                                   | Significant | Minor |
|                                   | Delay       | Delay |
| Insufficient Staff Resources      |             |       |
| Procurement Issues                |             |       |
| RFQ/RFP Delayed                   |             |       |
| Contractor Issues                 |             |       |
| Site Conditions                   |             |       |
| Co-ordination with Other Projects |             | 1     |
| Community Consultation            |             |       |
| Other*                            |             |       |
| Total # of Projects               |             | 1     |

Table 3
Projects Status (\$Million)

| On/Ahead of<br>Schedule | Minor Delay < 6<br>months | Delay > 6<br>months | Completed | Cancelled |
|-------------------------|---------------------------|---------------------|-----------|-----------|
|                         | 1.58                      |                     |           |           |