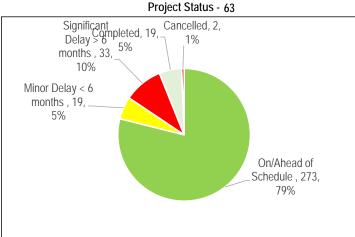

# **Children's Services**

| Table 1<br>2017 Active Projects by Category |    |
|---------------------------------------------|----|
| Health & Safety                             |    |
| Legislated                                  |    |
| SOGR                                        | 2  |
| Service Improvement                         | 18 |
| Growth                                      |    |
| Total # of Projects                         | 20 |

#### Table 2

| Reason for Delay                  | 16          |       |  |
|-----------------------------------|-------------|-------|--|
|                                   | Significant | Minor |  |
|                                   | Delay       | Delay |  |
| Insufficient Staff Resources      |             |       |  |
| Procurement Issues                |             |       |  |
| RFQ/RFP Delayed                   |             |       |  |
| Contractor Issues                 |             |       |  |
| Site Conditions                   |             |       |  |
| Co-ordination with Other Projects | 13          |       |  |
| Community Consultation            |             |       |  |
| Other*                            | 1           | 2     |  |
| Total # of Projects               | 14          | 2     |  |

Table 3 Projects Status (\$Million)

| On/Ahead of<br>Schedule | Minor Delay < 6<br>months | Significant<br>Delay > 6<br>months | Completed | Cancelled |
|-------------------------|---------------------------|------------------------------------|-----------|-----------|
| 4.79                    | 1.97                      | 33.07                              |           |           |