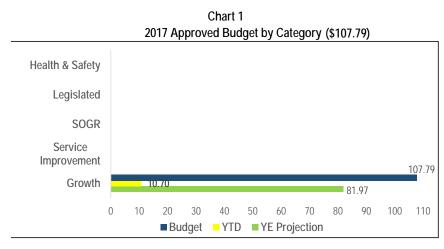

# Shelter, Support & Housing Administration

| Table 1<br>2017 Active Projects by Category | 1 |
|---------------------------------------------|---|
| Health & Safety                             |   |
| Legislated                                  |   |
| SOGR                                        | 2 |
| Service Improvement                         | 5 |
| Growth                                      |   |
| Total # of Projects                         | 7 |

Table 2

| Reason for Delay                  | 3           |       |
|-----------------------------------|-------------|-------|
|                                   | Significant | Minor |
|                                   | Delay       | Delay |
| Insufficient Staff Resources      |             |       |
| Procurement Issues                |             |       |
| RFQ/RFP Delayed                   |             |       |
| Contractor Issues                 |             |       |
| Site Conditions                   |             |       |
| Co-ordination with Other Projects |             | 3     |
| Community Consultation            |             |       |
| Other*                            |             |       |
| Total # of Projects               |             | 3     |

Table 3 Projects Status (\$Million)

| On/Ahead of<br>Schedule | Minor Delay < 6<br>months | Significant<br>Delay > 6<br>months | Completed | Cancelled |  |  |  |  |  |  |  |
|-------------------------|---------------------------|------------------------------------|-----------|-----------|--|--|--|--|--|--|--|
| 39.88                   | 2.53                      |                                    |           | 10.54     |  |  |  |  |  |  |  |

- SOGR: SOGR spending in 2017 is projected at \$1.58 million. Commitments cover a variety of work including washroom renovations, elevator replacement, building condition assessments, maintenance assessments and energy audits. Several building inspections and audits are planned in 2017 as well as work to repair identified deficiencies in City owned buildings. Spending will therefore accelerate in Q2 and Q3 of 2017 as more purchase orders and contracts are awarded.
- George Street Revitalization Phase II: This phase involves the completion of the Seaton House Transition Plan as well as project management, architectural and preconstruction consulting work necessary to achieve construction readiness slated for Phase III of the project. These activities will also result in the delivery of the Project Specific Output Specifications (PSOS) required in Phase III of the project. To ensure continued progress of this phase in 2017, City Council at its meeting on December 15, 2016, authorized an 18-month extension of the consulting contracts necessary for the development of the

# Key Discussion Points (cont'd):

- 389 Church Street: At its meeting on April 26, 27 and 28, 2017, City Council considered report AH6.4 "Providing New Affordable Housing Opportunities at 389 Church Street" which recommends the creation of new affordable housing opportunities on the property located at 389 Church Street via agreements with TCHC. The original renovation plan for 389 Church Street envisioned 132 permanent self-contained one and two bedroom housing units for women and children to accommodate the Red Door family shelter. Since Red Door has subsequently found a more suitable location, staff recommend that this project be cancelled and the approved funding for it in the 2017 2026 Capital Budget and Plan be redirected.
- Choice Based Access System: This project involves the replacement of the Toronto Area Waiting List system with a new Choice Based Housing Access System for the improved management of the Centralized Waiting List for social housing as required by the Housing Services Act. An invitation to prospective vendors for the submission of RFPs is expected to open shortly. However, spending in 2017 will be dependent on the requirements of the successful vendor and implementation requirements of the system chosen.