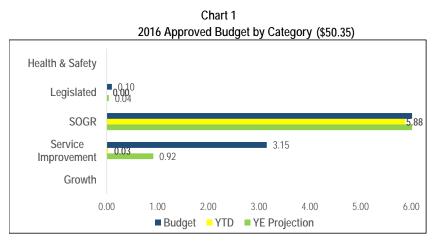

# **Children's Services**

| Table 1<br>2017 Active Projects by Category |    |
|---------------------------------------------|----|
| Health & Safety                             |    |
| Legislated                                  |    |
| SOGR                                        | 2  |
| Service Improvement                         | 18 |
| Growth                                      |    |
| Total # of Projects                         | 20 |