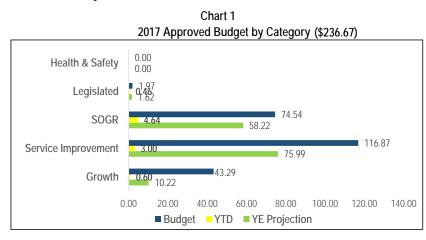

Parks, Forestry and Recreation

|                                              | 2017                           | YTD                       | Exp.         |         | YE Projec    | ction        |              |            | Total              |                  |
|----------------------------------------------|--------------------------------|---------------------------|--------------|---------|--------------|--------------|--------------|------------|--------------------|------------------|
| Projects by Category<br>(Million)            | Approved<br>Cash<br>Flow       | \$                        | %            | \$      | %            | On<br>Budget | On<br>Time   | Notes      | Approved<br>Budget | Life-to-<br>Date |
| Health & Safety                              |                                |                           |              |         |              |              |              |            |                    |                  |
| Special Facilities                           | 0.000                          | -0.002                    | n/a          | 0.000   | n/a          | G            | G            |            | 0.500              | 0.477            |
| Sub-Total                                    | 0.000                          | -0.002                    | n/a          | 0.000   | n/a          | -            | -            |            | 0.500              | 0.477            |
| Legislated                                   |                                |                           |              |         |              |              |              |            |                    |                  |
| Land Acquisition                             | 1.066                          | 0.028                     | 2.7%         | 0.715   | 67.1%        | $\mathbf{O}$ | G            | #1         | 3.220              | 4.973            |
| Special Facilities                           | 0.909                          | 0.427                     | 47.0%        | 0.909   | 100.0%       | G            | G            |            | 2.000              | 1.518            |
| Sub-Total                                    | 1.975                          | 0.456                     | 23.1%        | 1.624   | 82.2%        | -            | -            |            | 5.220              | 6.491            |
| State of Good Repair                         |                                |                           |              |         |              |              |              |            |                    |                  |
| Arena                                        | 12.535                         | 0.407                     | 3.2%         | 10.252  | 81.8%        | G            | Ŷ            | #8         | 47.976             | 31.891           |
| Community Centres                            | 12.555                         | 0.407                     | 5.2 <i>%</i> | 10.252  | 79.4%        | _            | G            | #0         | 47.970             | 29.254           |
| Environmental Initiatives                    | 3.138                          | -0.176                    | -5.6%        | 2.338   | 79.4%        |              | O            | #11        | 48.042<br>8.050    | 4.006            |
|                                              |                                |                           |              |         |              |              | Ø            | #11<br>#14 |                    |                  |
| Facility Components                          | 10.103                         | 0.374                     | 3.7%         | 7.808   | 77.3%        | G            | U            | #14        | 24.815             | 13.694           |
| Outdoor Recreation<br>Centre                 | 3.477                          | 0.299                     | 8.6%         | 2.764   | 79.5%        | G            | G            |            | 10.452             | 5.467            |
| Park Development                             | 2.451                          | 0.078                     | 3.2%         | 1.951   | 79.6%        | G            | Ø            | #4         | 13.823             | 11.212           |
| Parking Lots & Tennis<br>Courts              | 3.887                          | 0.366                     | 9.4%         | 2.887   | 74.3%        | G            | Ŷ            | #5         | 12.845             | 7.877            |
| Playgrounds/Waterplay                        | 1.168                          | 0.054                     | 4.6%         | 1.103   | 94.4%        | G            | G            |            | 6.380              | 4.483            |
| Pool                                         | 6.144                          | 0.721                     | 11.7%        | 4.986   | 81.2%        | Ğ            | Ŏ            | #7         | 21.851             | 13.948           |
| Special Facilities                           | 9.549                          | 0.813                     | 8.5%         | 7.049   | 73.8%        | Ğ            | G            |            | 23.973             | 12.245           |
| Tails & Pathways                             | 7.266                          | 0.889                     | 12.2%        | 5.316   | 73.2%        | Ğ            | Ň            | #9         | 20.750             | 11.632           |
| Sub-Total                                    | 74.541                         | 4.637                     | 6.2%         | 58.220  | 78.1%        | -            | -            |            | 238.957            | 145.709          |
| Service Improvements                         |                                |                           |              |         |              |              |              |            |                    |                  |
| Arena                                        | 4.362                          | 0.015                     | 0.4%         | 4.212   | 96.6%        | G            | G            |            | 9.250              | 2.773            |
| Community Centres                            | 11.800                         | 0.416                     | 3.5%         | 7.190   | 60.9%        | Ň            | Ň            | #10        | 32.746             | 14.094           |
| Environmental Initiatives                    | 2.938                          | 0.362                     | 12.3%        | 2.122   | 72.2%        |              | Ŏ            | #10<br>#11 | 13.775             | 4.816            |
| Facility Components                          | 1.199                          | 0.081                     | 6.8%         | 0.881   | 73.5%        | _            | Ŏ            | #13        | 2.723              | 1.055            |
| Information Technology                       | 13.060                         | 0.001                     | 1.0%         | 9.240   | 70.8%        | G            | Ø            | #13<br>#12 | 35.505             | 9.437            |
| Land Acquisition                             | 0.000                          | 0.120                     | n/a          | 0.000   | n/a          | G            | G            | #12        | 0.800              | 9.437<br>0.269   |
| Outdoor Recreation                           |                                |                           |              |         |              |              |              |            |                    |                  |
| Centre                                       | 3.691                          | 0.227                     | 6.2%         | 2.187   | 59.2%        | Ŷ            | Ŷ            | #3         | 19.205             | 3.446            |
| Park Development                             | 43.299                         | 1.108                     | 2.6%         | 29.288  | 67.6%        | Ŷ            | Ŷ            | #4         | 154.550            | 77.080           |
| Parking Lots & Tennis<br>Courts              | 0.540                          | 0.000                     | 0.0%         | 0.540   | 100.0%       | G            | G            |            | 1.020              | 0.000            |
| Playgrounds/Waterplay                        | 11.514                         | 0.221                     | 1.9%         | 8.035   | 69.8%        | <b>()</b>    | G            | #6         | 25.555             | 10.169           |
| Pool                                         | 8.229                          | -0.009                    | -0.1%        | 3.045   | 37.0%        | R            | R            | #7         | 19.475             | 0.908            |
| Special Facilities                           | 10.162                         | 0.215                     | 2.1%         | 5.011   | 49.3%        | R            | R            | #2         | 20.699             | 2.599            |
| Tails & Pathways                             | 6.074                          | 0.237                     | 3.9%         | 4.242   | 69.8%        | $\mathbf{O}$ | $\mathbf{O}$ | #9         | 18.559             | 4.981            |
| Sub-Total                                    | 116.868                        | 3.000                     | 2.6%         | 75.992  | 65.0%        | -            | -            |            | 353.862            | 131.628          |
| Growth Related                               |                                |                           |              |         |              |              |              |            |                    |                  |
| Community Centres                            | 22.717                         | 0.275                     | 1.2%         | 5.515   | 24.3%        | R            | R            | #10        | 201.682            | 52.121           |
| Land Acquisition                             | 17.372                         | 0.295                     | 1.2%         | 3.536   | 20.4%        | R            | R            | #1         | 44.753             | 13.221           |
| Outdoor Recreation                           |                                |                           |              |         |              |              |              |            |                    |                  |
| Centre                                       | 2.745                          | 0.000                     | 0.0%         | 0.900   | 32.8%        | R            | R            | #3         | 3.500              | 0.182            |
| Park Development                             | 0.455                          | 0.028                     | 6.1%         | 0.270   | 59.4%        | Ŷ            | Ŷ            | #4         | 8.904              | 5.047            |
| Sub-Total                                    | 43.289                         | 0.598                     | 1.4%         | 10.221  | <b>23.6%</b> | <u> </u>     | <u> </u>     | <i>"</i> + | 258.839            | <b>70.571</b>    |
| Total                                        | 236.673                        | 8.688                     | 3.7%         | 146.058 | 61.7%        |              |              |            | 857.378            | 354.876          |
| On Time                                      | On Budget                      |                           | 5.7.70       |         | 0            | 1            | 1            | 1          | 20.1070            |                  |
| On/Ahead of Schedule  Minor Delay < 6 months | >70% of Appro<br>Between 50% a | oved Cash Flow<br>and 70% |              |         |              |              |              |            |                    |                  |
| Significant Delay > 6 months                 |                                | % of Approved Ca          | ash Flow     |         |              |              |              |            |                    |                  |