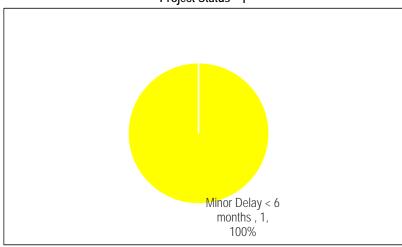

# **Court Services**

|                                                                 | 2016                     | 2016 YTD Exp.                                 |          |       | YE Projection |              |   |        | Total                       |                  |
|-----------------------------------------------------------------|--------------------------|-----------------------------------------------|----------|-------|---------------|--------------|---|--------|-----------------------------|------------------|
| Projects by Category<br>(Million)                               | Approved<br>Cash<br>Flow | \$                                            | %        | \$    | %             | On<br>Budget |   | Notes: | Total<br>Approved<br>Budget | Life-to-<br>Date |
| Legislated                                                      |                          |                                               |          |       |               |              |   |        |                             |                  |
| Tribunal Facility<br>Renovation                                 | 1.558                    | 0.000                                         | 0.0%     | 1.350 | 86.6%         | G            | Y | #1     | 1.558                       |                  |
| Total                                                           | 1.558                    | 0.000                                         |          | 1.350 |               |              |   |        | 1.558                       | 0.000            |
| On Time       On/Ahead of Schedule       Minor Delay < 6 months | Between 50%              | ived Cash Flow<br>and 70%<br>% of Approved Ca | ash Flow |       |               |              |   |        |                             |                  |