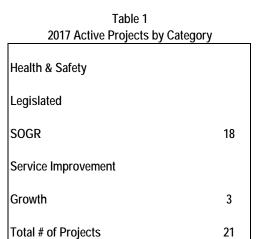

#### Parks, Forestry & Recreation

| Table 1<br>2017 Active Projects by Categ | ory |
|------------------------------------------|-----|
| Health & Safety                          | 1   |
| Legislated                               | 6   |
| SOGR                                     | 65  |
| Service Improvement                      | 288 |
| Growth                                   | 28  |
| Total # of Projects                      | 388 |