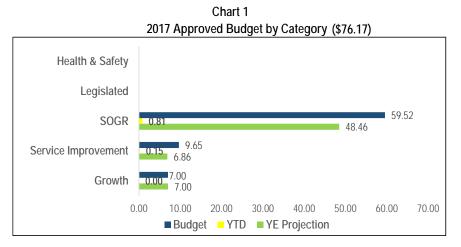

#### Economic Development & Culture

|                                             | 2017                     | YTD            | Exp.           | YE Projection  |                |                           |                           |        | Total              |                |
|---------------------------------------------|--------------------------|----------------|----------------|----------------|----------------|---------------------------|---------------------------|--------|--------------------|----------------|
| Projects by Category<br>(Million)           | Approved<br>Cash<br>Flow | \$             | %              | \$             | %              | On<br>Budget              | On<br>Time                | Notes  | Approved<br>Budget | Life-to-Date   |
| Health & Safety                             |                          |                |                |                |                |                           |                           |        |                    |                |
| Restoration and                             |                          |                |                |                |                |                           |                           |        |                    |                |
| Preservation of Heritage                    | 2.226                    | 0.063          | 2.8%           | 1.328          | 59.7%          | $\mathbf{O}$              | $\boldsymbol{\heartsuit}$ | #1     | 3.096              | 0.925          |
| Elements                                    |                          |                |                |                |                |                           |                           |        |                    |                |
| Sub-Total                                   | 2.226                    | 0.063          | 2.8%           | 1.328          | 59.7%          | -                         | -                         |        | 3.096              | 0.925          |
| Legislated                                  | 0.361                    | 0.001          | F 70/          | 0.011          | 0/ 10/         | G                         | G                         |        | 0.448              | 0 100          |
| Major Maintenance<br>Sub-Total              | 0.361                    | 0.021<br>0.021 | 5.7%<br>5.7%   | 0.311<br>0.311 | 86.1%<br>86.1% |                           |                           |        | 0.448              | 0.108<br>0.108 |
| Sub-Tolai                                   | 0.301                    | 0.021          | J.1 /0         | 0.311          | 00.176         | -                         | -                         |        | 0.440              | 0.100          |
| State of Good Repair                        |                          |                |                |                |                |                           |                           |        |                    |                |
| Planning Act Revenue                        | 2 ( 5 1                  | 0.00/          | 0.00/          | 0.720          | 27.20/         | R                         | R                         | #2     | 4.126              | 1.479          |
| Projects                                    | 2.651                    | 0.006          | 0.2%           | 0.720          | 27.2%          | <b>W</b>                  | B                         | #Z     | 4.120              | 1.479          |
| BIA Equal Share Funding                     | 6.333                    | 0.086          | 1.4%           | 5.049          | 79.7%          | G                         | G                         |        | 8.706              | 0.694          |
|                                             | 3.905                    | 0.000          | 0.0%           | 3.905          | 100.0%         | G                         | G                         |        | 4.881              | 0.471          |
| BIA Financed Funding                        |                          |                |                |                |                |                           |                           |        |                    |                |
| BIA Streetscape Program                     | 0.114                    | 0.036          | 31.6%          | 0.114          | 100.0%         | G                         | G                         |        | 1.222              | 1.144          |
| Collections Care                            | 0.088                    | 0.000          | 0.0%           | 0.075          | 85.2%          | G                         | G                         |        | 0.088              | 0.000          |
| Cultural Infrastructure                     | 0.395                    | 0.001          | 0.2%           | 0.136          | 34.4%          | R                         | R                         | #3     | 5.075              | 4.750          |
| Development<br>Major Maintenance            | 2.791                    | 0.176          | 6.3%           | 2.702          | 96.8%          | G                         | G                         |        | 6.735              | 3.228          |
| Refurbishment &                             | 0.321                    | 0.027          | 8.5%           | 0.321          | 100.0%         | G                         | G                         |        | 0.500              | 0.206          |
| Rehabilitation                              | 0.321                    | 0.027          | 0.3%           | 0.321          | 100.0%         | G                         | G                         |        | 0.500              | 0.200          |
| Restoration and<br>Preservation of Heritage | 4.258                    | 0.093          | 2.2%           | 2.175          | 51.1%          | Ŷ                         | G                         |        | 13.205             | 8.561          |
| Sub-Total                                   | 20.857                   | 0.425          | 2.0%           | 15.198         | 72.9%          | -                         | -                         |        | 44.538             | 20.533         |
|                                             |                          |                |                |                |                |                           |                           |        |                    |                |
| Service Improvements                        |                          |                |                |                |                |                           |                           |        |                    |                |
| Commercial Façade                           | 0.689                    | 0.041          | 6.0%           | 0.659          | 95.6%          | G                         | G                         |        | 1.523              | 0.576          |
| Improvement Program                         | 0.055                    | 0.000          | 0.0%           | 0.085          |                |                           | -                         |        | 0.100              |                |
| Mural Program<br>Cultural Infrastructure    | 0.055                    | 0.000          | 0.0%           | 0.085          | 154.5%         | R                         | G                         |        | 0.100              | 0.045          |
| Development                                 | 1.272                    | 0.026          | 2.1%           | 0.772          | 60.7%          | Ø                         | G                         | #4     | 3.600              | 0.384          |
| Economic                                    |                          |                |                |                |                |                           |                           |        |                    |                |
| Competitiveness Data                        | 1.050                    | 0.024          | 2.3%           | 1.050          | 100.0%         | G                         | G                         |        | 1.050              | 0.024          |
| Management System                           |                          |                |                |                |                |                           |                           |        |                    |                |
| IT Projects                                 | 0.050                    | 0.037          | 73.6%          | 0.050          | 100.0%         | G                         | G                         |        | 0.365              | 0.302          |
| Refurbishsment &<br>Rehabilitation          | 0.050                    | 0.000          | 0.0%           | 0.025          | 50.0%          | $\boldsymbol{\heartsuit}$ | G                         | #4     | 0.050              | 0.000          |
| Service Enhancements                        | 4.278                    | 0.440          | 10.3%          | 3.746          | 87.6%          | G                         | G                         |        | 16.808             | 12.582         |
| Sub-Total                                   | 7.443                    | 0.568          | 7.6%           | 6.386          | 85.8%          | -                         | -                         |        | 23.496             | 13.912         |
|                                             |                          |                |                |                |                |                           |                           |        |                    |                |
| Growth Related                              |                          |                |                |                |                |                           |                           |        |                    |                |
| Cultural Infrastructure                     | 0.869                    | 0.017          | 2.0%           | 0.363          | 41.8%          | R                         | R                         | #4, #5 | 1.117              | 0.265          |
| Development<br>PATH Wayfinding              | 0.100                    | 0.020          | 20.4%          | 0.100          | 100.0%         | G                         | G                         |        | 0.100              | 0.020          |
| Sub-Total                                   | 0.100                    | 0.020          | 20.4 %<br>3.9% | 0.100          | 47.8%          |                           |                           |        | 1.217              | 0.020          |
| Total                                       | 31.856                   | 1.114          | 5.770          | 23.686         | 11.070         |                           |                           |        | 72.795             | 35.763         |
| On Time<br>On/Ahead of Schedule             | On Budget                | oved Cash Flow |                |                |                | •                         | •                         |        |                    |                |