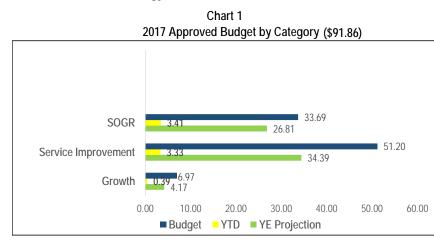

#### Economic Development & Culture

|                                             | 2017                     | YTD            | Exp.           | YE Projection  |                |                           |                           |        | Total              |                |
|---------------------------------------------|--------------------------|----------------|----------------|----------------|----------------|---------------------------|---------------------------|--------|--------------------|----------------|
| Projects by Category<br>(Million)           | Approved<br>Cash<br>Flow | \$             | %              | \$             | %              | On<br>Budget              | On<br>Time                | Notes  | Approved<br>Budget | Life-to-Date   |
| Health & Safety                             |                          |                |                |                |                |                           |                           |        |                    |                |
| Restoration and                             |                          |                |                |                |                |                           |                           |        |                    |                |
| Preservation of Heritage                    | 2.226                    | 0.063          | 2.8%           | 1.328          | 59.7%          | $\mathbf{O}$              | $\boldsymbol{\heartsuit}$ | #1     | 3.096              | 0.925          |
| Elements                                    |                          |                |                |                |                |                           |                           |        |                    |                |
| Sub-Total                                   | 2.226                    | 0.063          | 2.8%           | 1.328          | 59.7%          | -                         | -                         |        | 3.096              | 0.925          |
| Legislated                                  | 0.361                    | 0.001          | F 70/          | 0.011          | 0/ 10/         | G                         | G                         |        | 0.448              | 0 100          |
| Major Maintenance<br>Sub-Total              | 0.361                    | 0.021<br>0.021 | 5.7%<br>5.7%   | 0.311<br>0.311 | 86.1%<br>86.1% |                           |                           |        | 0.448              | 0.108<br>0.108 |
| Sub-Tolai                                   | 0.301                    | 0.021          | J.1 /0         | 0.311          | 00.176         | -                         | -                         |        | 0.440              | 0.100          |
| State of Good Repair                        |                          |                |                |                |                |                           |                           |        |                    |                |
| Planning Act Revenue                        | 2 ( 5 1                  | 0.00/          | 0.00/          | 0.720          | 27.20/         | R                         | R                         | #2     | 4.126              | 1.479          |
| Projects                                    | 2.651                    | 0.006          | 0.2%           | 0.720          | 27.2%          | <b>W</b>                  | B                         | #Z     | 4.120              | 1.479          |
| BIA Equal Share Funding                     | 6.333                    | 0.086          | 1.4%           | 5.049          | 79.7%          | G                         | G                         |        | 8.706              | 0.694          |
|                                             | 3.905                    | 0.000          | 0.0%           | 3.905          | 100.0%         | G                         | G                         |        | 4.881              | 0.471          |
| BIA Financed Funding                        |                          |                |                |                |                |                           |                           |        |                    |                |
| BIA Streetscape Program                     | 0.114                    | 0.036          | 31.6%          | 0.114          | 100.0%         | G                         | G                         |        | 1.222              | 1.144          |
| Collections Care                            | 0.088                    | 0.000          | 0.0%           | 0.075          | 85.2%          | G                         | G                         |        | 0.088              | 0.000          |
| Cultural Infrastructure                     | 0.395                    | 0.001          | 0.2%           | 0.136          | 34.4%          | R                         | R                         | #3     | 5.075              | 4.750          |
| Development<br>Major Maintenance            | 2.791                    | 0.176          | 6.3%           | 2.702          | 96.8%          | G                         | G                         |        | 6.735              | 3.228          |
| Refurbishment &                             | 0.321                    | 0.027          | 8.5%           | 0.321          | 100.0%         | G                         | G                         |        | 0.500              | 0.206          |
| Rehabilitation                              | 0.321                    | 0.027          | 0.3%           | 0.321          | 100.0%         | G                         | G                         |        | 0.500              | 0.200          |
| Restoration and<br>Preservation of Heritage | 4.258                    | 0.093          | 2.2%           | 2.175          | 51.1%          | Ŷ                         | G                         |        | 13.205             | 8.561          |
| Sub-Total                                   | 20.857                   | 0.425          | 2.0%           | 15.198         | 72.9%          | -                         | -                         |        | 44.538             | 20.533         |
|                                             |                          |                |                |                |                |                           |                           |        |                    |                |
| Service Improvements                        |                          |                |                |                |                |                           |                           |        |                    |                |
| Commercial Façade                           | 0.689                    | 0.041          | 6.0%           | 0.659          | 95.6%          | G                         | G                         |        | 1.523              | 0.576          |
| Improvement Program                         | 0.055                    | 0.000          | 0.0%           | 0.085          |                |                           | -                         |        | 0.100              |                |
| Mural Program<br>Cultural Infrastructure    | 0.055                    | 0.000          | 0.0%           | 0.085          | 154.5%         | R                         | G                         |        | 0.100              | 0.045          |
| Development                                 | 1.272                    | 0.026          | 2.1%           | 0.772          | 60.7%          | Ø                         | G                         | #4     | 3.600              | 0.384          |
| Economic                                    |                          |                |                |                |                |                           |                           |        |                    |                |
| Competitiveness Data                        | 1.050                    | 0.024          | 2.3%           | 1.050          | 100.0%         | G                         | G                         |        | 1.050              | 0.024          |
| Management System                           |                          |                |                |                |                |                           |                           |        |                    |                |
| IT Projects                                 | 0.050                    | 0.037          | 73.6%          | 0.050          | 100.0%         | G                         | G                         |        | 0.365              | 0.302          |
| Refurbishsment &<br>Rehabilitation          | 0.050                    | 0.000          | 0.0%           | 0.025          | 50.0%          | $\boldsymbol{\heartsuit}$ | G                         | #4     | 0.050              | 0.000          |
| Service Enhancements                        | 4.278                    | 0.440          | 10.3%          | 3.746          | 87.6%          | G                         | G                         |        | 16.808             | 12.582         |
| Sub-Total                                   | 7.443                    | 0.568          | 7.6%           | 6.386          | 85.8%          | -                         | -                         |        | 23.496             | 13.912         |
|                                             |                          |                |                |                |                |                           |                           |        |                    |                |
| Growth Related                              |                          |                |                |                |                |                           |                           |        |                    |                |
| Cultural Infrastructure                     | 0.869                    | 0.017          | 2.0%           | 0.363          | 41.8%          | R                         | R                         | #4, #5 | 1.117              | 0.265          |
| Development<br>PATH Wayfinding              | 0.100                    | 0.020          | 20.4%          | 0.100          | 100.0%         | G                         | G                         |        | 0.100              | 0.020          |
| Sub-Total                                   | 0.100                    | 0.020          | 20.4 %<br>3.9% | 0.100          | 47.8%          |                           |                           |        | 1.217              | 0.020          |
| Total                                       | 31.856                   | 1.114          | 5.770          | 23.686         | 11.070         |                           |                           |        | 72.795             | 35.763         |
| On Time<br>On/Ahead of Schedule             | On Budget                | oved Cash Flow |                |                |                | •                         | •                         |        |                    |                |