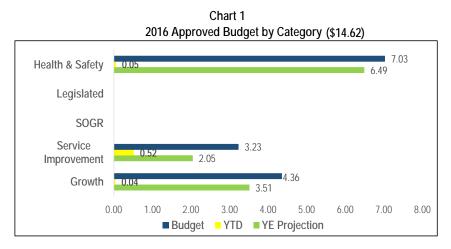

#### Economic Development & Culture

|                                             | 2017                     | YTD            | Exp.           | YE Projection  |                |                           |                           |        | Total              |                |
|---------------------------------------------|--------------------------|----------------|----------------|----------------|----------------|---------------------------|---------------------------|--------|--------------------|----------------|
| Projects by Category<br>(Million)           | Approved<br>Cash<br>Flow | \$             | %              | \$             | %              | On<br>Budget              | On<br>Time                | Notes  | Approved<br>Budget | Life-to-Date   |
| Health & Safety                             |                          |                |                |                |                |                           |                           |        |                    |                |
| Restoration and                             |                          |                |                |                |                |                           |                           |        |                    |                |
| Preservation of Heritage                    | 2.226                    | 0.063          | 2.8%           | 1.328          | 59.7%          | $\mathbf{O}$              | $\boldsymbol{\heartsuit}$ | #1     | 3.096              | 0.925          |
| Elements                                    |                          |                |                |                |                |                           |                           |        |                    |                |
| Sub-Total                                   | 2.226                    | 0.063          | 2.8%           | 1.328          | 59.7%          | -                         | -                         |        | 3.096              | 0.925          |
| Legislated                                  | 0.361                    | 0.001          | F 70/          | 0.011          | 0/ 10/         | G                         | G                         |        | 0.448              | 0 100          |
| Major Maintenance<br>Sub-Total              | 0.361                    | 0.021<br>0.021 | 5.7%<br>5.7%   | 0.311<br>0.311 | 86.1%<br>86.1% |                           |                           |        | 0.448              | 0.108<br>0.108 |
| Sub-Tolai                                   | 0.301                    | 0.021          | J.1 /0         | 0.311          | 00.176         | -                         | -                         |        | 0.440              | 0.100          |
| State of Good Repair                        |                          |                |                |                |                |                           |                           |        |                    |                |
| Planning Act Revenue                        | 2 ( 5 1                  | 0.00/          | 0.00/          | 0.720          | 27.20/         | R                         | R                         | #2     | 4.126              | 1.479          |
| Projects                                    | 2.651                    | 0.006          | 0.2%           | 0.720          | 27.2%          | <b>W</b>                  | B                         | #Z     | 4.120              | 1.479          |
| BIA Equal Share Funding                     | 6.333                    | 0.086          | 1.4%           | 5.049          | 79.7%          | G                         | G                         |        | 8.706              | 0.694          |
|                                             | 3.905                    | 0.000          | 0.0%           | 3.905          | 100.0%         | G                         | G                         |        | 4.881              | 0.471          |
| BIA Financed Funding                        |                          |                |                |                |                |                           |                           |        |                    |                |
| BIA Streetscape Program                     | 0.114                    | 0.036          | 31.6%          | 0.114          | 100.0%         | G                         | G                         |        | 1.222              | 1.144          |
| Collections Care                            | 0.088                    | 0.000          | 0.0%           | 0.075          | 85.2%          | G                         | G                         |        | 0.088              | 0.000          |
| Cultural Infrastructure                     | 0.395                    | 0.001          | 0.2%           | 0.136          | 34.4%          | R                         | R                         | #3     | 5.075              | 4.750          |
| Development<br>Major Maintenance            | 2.791                    | 0.176          | 6.3%           | 2.702          | 96.8%          | G                         | G                         |        | 6.735              | 3.228          |
| Refurbishment &                             | 0.321                    | 0.027          | 8.5%           | 0.321          | 100.0%         | G                         | G                         |        | 0.500              | 0.206          |
| Rehabilitation                              | 0.321                    | 0.027          | 0.3%           | 0.321          | 100.0%         | G                         | G                         |        | 0.500              | 0.200          |
| Restoration and<br>Preservation of Heritage | 4.258                    | 0.093          | 2.2%           | 2.175          | 51.1%          | Ŷ                         | G                         |        | 13.205             | 8.561          |
| Sub-Total                                   | 20.857                   | 0.425          | 2.0%           | 15.198         | 72.9%          | -                         | -                         |        | 44.538             | 20.533         |
|                                             |                          |                |                |                |                |                           |                           |        |                    |                |
| Service Improvements                        |                          |                |                |                |                |                           |                           |        |                    |                |
| Commercial Façade                           | 0.689                    | 0.041          | 6.0%           | 0.659          | 95.6%          | G                         | G                         |        | 1.523              | 0.576          |
| Improvement Program                         | 0.055                    | 0.000          | 0.0%           | 0.085          |                |                           | -                         |        | 0.100              |                |
| Mural Program<br>Cultural Infrastructure    | 0.055                    | 0.000          | 0.0%           | 0.085          | 154.5%         | R                         | G                         |        | 0.100              | 0.045          |
| Development                                 | 1.272                    | 0.026          | 2.1%           | 0.772          | 60.7%          | Ø                         | G                         | #4     | 3.600              | 0.384          |
| Economic                                    |                          |                |                |                |                |                           |                           |        |                    |                |
| Competitiveness Data                        | 1.050                    | 0.024          | 2.3%           | 1.050          | 100.0%         | G                         | G                         |        | 1.050              | 0.024          |
| Management System                           |                          |                |                |                |                |                           |                           |        |                    |                |
| IT Projects                                 | 0.050                    | 0.037          | 73.6%          | 0.050          | 100.0%         | G                         | G                         |        | 0.365              | 0.302          |
| Refurbishsment &<br>Rehabilitation          | 0.050                    | 0.000          | 0.0%           | 0.025          | 50.0%          | $\boldsymbol{\heartsuit}$ | G                         | #4     | 0.050              | 0.000          |
| Service Enhancements                        | 4.278                    | 0.440          | 10.3%          | 3.746          | 87.6%          | G                         | G                         |        | 16.808             | 12.582         |
| Sub-Total                                   | 7.443                    | 0.568          | 7.6%           | 6.386          | 85.8%          | -                         | -                         |        | 23.496             | 13.912         |
|                                             |                          |                |                |                |                |                           |                           |        |                    |                |
| Growth Related                              |                          |                |                |                |                |                           |                           |        |                    |                |
| Cultural Infrastructure                     | 0.869                    | 0.017          | 2.0%           | 0.363          | 41.8%          | R                         | R                         | #4, #5 | 1.117              | 0.265          |
| Development<br>PATH Wayfinding              | 0.100                    | 0.020          | 20.4%          | 0.100          | 100.0%         | G                         | G                         |        | 0.100              | 0.020          |
| Sub-Total                                   | 0.100                    | 0.020          | 20.4 %<br>3.9% | 0.100          | 47.8%          |                           |                           |        | 1.217              | 0.020          |
| Total                                       | 31.856                   | 1.114          | 5.770          | 23.686         | 11.070         |                           |                           |        | 72.795             | 35.763         |
| On Time<br>On/Ahead of Schedule             | On Budget                | oved Cash Flow |                |                |                | •                         | •                         |        |                    |                |