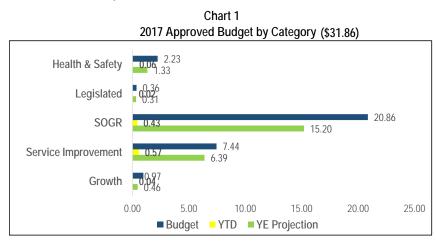

#### Economic Development & Culture

|                                             | 2017                     | YTD            | Exp.           | YE Projection  |                |                           |                           |        | Total              |                |
|---------------------------------------------|--------------------------|----------------|----------------|----------------|----------------|---------------------------|---------------------------|--------|--------------------|----------------|
| Projects by Category<br>(Million)           | Approved<br>Cash<br>Flow | \$             | %              | \$             | %              | On<br>Budget              | On<br>Time                | Notes  | Approved<br>Budget | Life-to-Date   |
| Health & Safety                             |                          |                |                |                |                |                           |                           |        |                    |                |
| Restoration and                             |                          |                |                |                |                |                           |                           |        |                    |                |
| Preservation of Heritage                    | 2.226                    | 0.063          | 2.8%           | 1.328          | 59.7%          | $\mathbf{O}$              | $\boldsymbol{\heartsuit}$ | #1     | 3.096              | 0.925          |
| Elements                                    |                          |                |                |                |                |                           |                           |        |                    |                |
| Sub-Total                                   | 2.226                    | 0.063          | 2.8%           | 1.328          | 59.7%          | -                         | -                         |        | 3.096              | 0.925          |
| Legislated                                  | 0.361                    | 0.001          | F 70/          | 0.011          | 0/ 10/         | G                         | G                         |        | 0.448              | 0 100          |
| Major Maintenance<br>Sub-Total              | 0.361                    | 0.021<br>0.021 | 5.7%<br>5.7%   | 0.311<br>0.311 | 86.1%<br>86.1% |                           |                           |        | 0.448              | 0.108<br>0.108 |
| Sub-Tolai                                   | 0.301                    | 0.021          | J.1 /0         | 0.311          | 00.176         | -                         | -                         |        | 0.440              | 0.100          |
| State of Good Repair                        |                          |                |                |                |                |                           |                           |        |                    |                |
| Planning Act Revenue                        | 2 ( 5 1                  | 0.00/          | 0.00/          | 0.720          | 27.20/         | R                         | R                         | #2     | 4.126              | 1.479          |
| Projects                                    | 2.651                    | 0.006          | 0.2%           | 0.720          | 27.2%          | <b>W</b>                  | B                         | #Z     | 4.120              | 1.479          |
| BIA Equal Share Funding                     | 6.333                    | 0.086          | 1.4%           | 5.049          | 79.7%          | G                         | G                         |        | 8.706              | 0.694          |
|                                             | 3.905                    | 0.000          | 0.0%           | 3.905          | 100.0%         | G                         | G                         |        | 4.881              | 0.471          |
| BIA Financed Funding                        |                          |                |                |                |                |                           |                           |        |                    |                |
| BIA Streetscape Program                     | 0.114                    | 0.036          | 31.6%          | 0.114          | 100.0%         | G                         | G                         |        | 1.222              | 1.144          |
| Collections Care                            | 0.088                    | 0.000          | 0.0%           | 0.075          | 85.2%          | G                         | G                         |        | 0.088              | 0.000          |
| Cultural Infrastructure                     | 0.395                    | 0.001          | 0.2%           | 0.136          | 34.4%          | R                         | R                         | #3     | 5.075              | 4.750          |
| Development<br>Major Maintenance            | 2.791                    | 0.176          | 6.3%           | 2.702          | 96.8%          | G                         | G                         |        | 6.735              | 3.228          |
| Refurbishment &                             | 0.321                    | 0.027          | 8.5%           | 0.321          | 100.0%         | G                         | G                         |        | 0.500              | 0.206          |
| Rehabilitation                              | 0.321                    | 0.027          | 0.3%           | 0.321          | 100.0%         | G                         | G                         |        | 0.500              | 0.200          |
| Restoration and<br>Preservation of Heritage | 4.258                    | 0.093          | 2.2%           | 2.175          | 51.1%          | Ŷ                         | G                         |        | 13.205             | 8.561          |
| Sub-Total                                   | 20.857                   | 0.425          | 2.0%           | 15.198         | 72.9%          | -                         | -                         |        | 44.538             | 20.533         |
|                                             |                          |                |                |                |                |                           |                           |        |                    |                |
| Service Improvements                        |                          |                |                |                |                |                           |                           |        |                    |                |
| Commercial Façade                           | 0.689                    | 0.041          | 6.0%           | 0.659          | 95.6%          | G                         | G                         |        | 1.523              | 0.576          |
| Improvement Program                         | 0.055                    | 0.000          | 0.0%           | 0.085          |                |                           | -                         |        | 0.100              |                |
| Mural Program<br>Cultural Infrastructure    | 0.055                    | 0.000          | 0.0%           | 0.085          | 154.5%         | R                         | G                         |        | 0.100              | 0.045          |
| Development                                 | 1.272                    | 0.026          | 2.1%           | 0.772          | 60.7%          | Ø                         | G                         | #4     | 3.600              | 0.384          |
| Economic                                    |                          |                |                |                |                |                           |                           |        |                    |                |
| Competitiveness Data                        | 1.050                    | 0.024          | 2.3%           | 1.050          | 100.0%         | G                         | G                         |        | 1.050              | 0.024          |
| Management System                           |                          |                |                |                |                |                           |                           |        |                    |                |
| IT Projects                                 | 0.050                    | 0.037          | 73.6%          | 0.050          | 100.0%         | G                         | G                         |        | 0.365              | 0.302          |
| Refurbishsment &<br>Rehabilitation          | 0.050                    | 0.000          | 0.0%           | 0.025          | 50.0%          | $\boldsymbol{\heartsuit}$ | G                         | #4     | 0.050              | 0.000          |
| Service Enhancements                        | 4.278                    | 0.440          | 10.3%          | 3.746          | 87.6%          | G                         | G                         |        | 16.808             | 12.582         |
| Sub-Total                                   | 7.443                    | 0.568          | 7.6%           | 6.386          | 85.8%          | -                         | -                         |        | 23.496             | 13.912         |
|                                             |                          |                |                |                |                |                           |                           |        |                    |                |
| Growth Related                              |                          |                |                |                |                |                           |                           |        |                    |                |
| Cultural Infrastructure                     | 0.869                    | 0.017          | 2.0%           | 0.363          | 41.8%          | R                         | R                         | #4, #5 | 1.117              | 0.265          |
| Development<br>PATH Wayfinding              | 0.100                    | 0.020          | 20.4%          | 0.100          | 100.0%         | G                         | G                         |        | 0.100              | 0.020          |
| Sub-Total                                   | 0.100                    | 0.020          | 20.4 %<br>3.9% | 0.100          | 47.8%          |                           |                           |        | 1.217              | 0.020          |
| Total                                       | 31.856                   | 1.114          | 5.770          | 23.686         | 11.070         |                           |                           |        | 72.795             | 35.763         |
| On Time<br>On/Ahead of Schedule             | On Budget                | oved Cash Flow |                |                |                | •                         | •                         |        |                    |                |