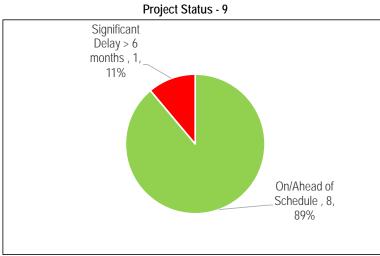

# **Children's Services**

| Table 1<br>2017 Active Projects by Category |    |
|---------------------------------------------|----|
| Health & Safety                             |    |
| Legislated                                  |    |
| SOGR                                        | 2  |
| Service Improvement                         | 18 |
| Growth                                      |    |
| Total # of Projects                         | 20 |

#### Table 2

| Reason for Delay                  | 16          |       |  |
|-----------------------------------|-------------|-------|--|
|                                   | Significant | Minor |  |
|                                   | Delay       | Delay |  |
| Insufficient Staff Resources      |             |       |  |
| Procurement Issues                |             |       |  |
| RFQ/RFP Delayed                   |             |       |  |
| Contractor Issues                 |             |       |  |
| Site Conditions                   |             |       |  |
| Co-ordination with Other Projects | 13          |       |  |
| Community Consultation            |             |       |  |
| Other*                            | 1           | 2     |  |
| Total # of Projects               | 14          | 2     |  |

Table 3 Projects Status (\$Million)

| On/Ahead of<br>Schedule | Minor Delay < 6<br>months | Significant<br>Delay > 6<br>months | Completed | Cancelled |
|-------------------------|---------------------------|------------------------------------|-----------|-----------|
| 4.79                    | 1.97                      | 33.07                              |           |           |