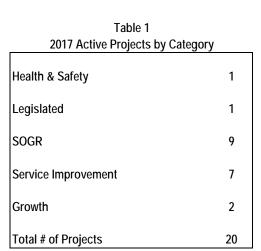

# **Children's Services**

| Table 1<br>2017 Active Projects by Category |    |
|---------------------------------------------|----|
| Health & Safety                             |    |
| Legislated                                  |    |
| SOGR                                        | 2  |
| Service Improvement                         | 18 |
| Growth                                      |    |
| Total # of Projects                         | 20 |