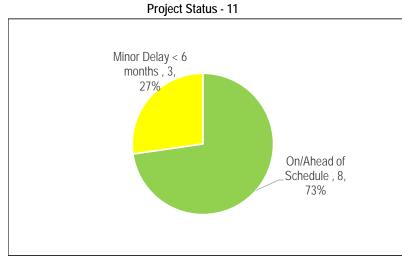

# **Children's Services**

| Table 1<br>2017 Active Projects by Category |    |
|---------------------------------------------|----|
| Health & Safety                             |    |
| Legislated                                  |    |
| SOGR                                        | 2  |
| Service Improvement                         | 18 |
| Growth                                      |    |
| Total # of Projects                         | 20 |

Table 3 Projects Status (\$Million)

| On/Ahead of<br>Schedule | Minor Delay < 6<br>months | Significant<br>Delay > 6<br>months | Completed | Cancelled |
|-------------------------|---------------------------|------------------------------------|-----------|-----------|
| 4.79                    | 1.97                      | 33.07                              |           |           |