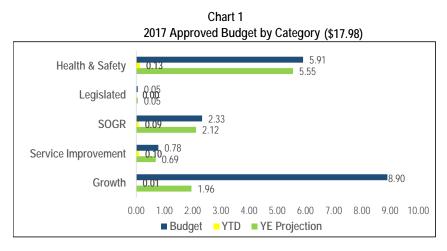

# **Children's Services**

| Table 1<br>2017 Active Projects by Category |    |
|---------------------------------------------|----|
| Health & Safety                             |    |
| Legislated                                  |    |
| SOGR                                        | 2  |
| Service Improvement                         | 18 |
| Growth                                      |    |
| Total # of Projects                         | 20 |

# Key Discussion Points:

Children's Services has limited control over the delivery of child care projects, as these projects are often part of a larger project involving school boards and other third parties, with planning and design jointly managed by Children's Services and the construction managed by third parties. There are 17 projects included in the plan that are impacted by 3'rd party delays.