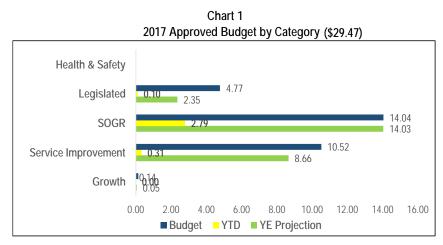

| Projects by Category<br>(Million)<br>State of Good Repair<br>TELCCS SOGR 2016 | 2017<br>Approved<br>Cash Flow<br>0.489<br>1.469<br>1.958 | <b>\$</b><br>0.227 | <b>%</b><br>46.4% | \$     | %      | On<br>Budget | On<br>Time | Notes | Total<br>Approved<br>Budget | Life-to-<br>Date |
|-------------------------------------------------------------------------------|----------------------------------------------------------|--------------------|-------------------|--------|--------|--------------|------------|-------|-----------------------------|------------------|
| TELCCS SOGR 2016                                                              | 1.469                                                    | 0.227              | 16 10/            |        |        |              |            |       |                             |                  |
| TELCCS SOGR 2016                                                              | 1.469                                                    | 0.227              | 16 10/            |        |        |              |            |       |                             |                  |
|                                                                               |                                                          |                    | 40.4 /0           | 0.489  | 100.0% | G            | G          |       | 1.542                       | 1.279            |
| TELCCS SOGR 2017                                                              |                                                          |                    | 0.0%              | 1.469  | 100.0% |              | Ŷ          | #1    | 1.469                       | 0.000            |
| Sub-Total                                                                     |                                                          | 0.227              | 11.6%             | 1.958  | 100.0% | -            |            |       | 3.011                       | 1.279            |
| Service Improvements                                                          |                                                          |                    |                   |        |        |              |            |       |                             |                  |
| St John the Evangelist<br>Catholic School                                     | 2.300                                                    | 0.000              | 0.0%              | 0.558  | 24.3%  | R            | R          | #2    | 3.900                       | 0.060            |
| Service Efficiency<br>Implementation                                          | 1.100                                                    | 0.332              | 30.2%             | 1.100  | 100.0% | G            | G          |       | 3.175                       | 2.178            |
| Block 31 Child Care<br>Centre                                                 | 0.805                                                    | 0.104              | 12.9%             | 0.805  | 100.0% | G            | G          |       | 3.628                       | 0.292            |
| Avondale Public School                                                        | 1.864                                                    | 0.000              | 0.0%              | 0.393  | 21.1%  | R            | R          | #3    | 3.900                       | 1.036            |
| Bridletown Community<br>Centre                                                | 2.000                                                    | 0.000              | 0.0%              | 0.200  | 10.0%  |              | R          | #4    | 3.900                       | 0.000            |
| Advent Health Care Child<br>Care Centre                                       | 2.210                                                    | 0.000              | 0.0%              | 2.210  | 100.0% | G            | R          | #5    | 2.710                       | 0.000            |
| Stanley Public School                                                         | 2.200                                                    | 0.005              | 0.2%              | 0.250  | 11.4%  | R            | R          | #6    | 3.900                       | 0.005            |
| St. Columba Public<br>School                                                  | 1.400                                                    | 0.013              | 0.9%              | 1.000  | 71.4%  | G            | R          | #7    | 1.400                       | 0.013            |
| St. Maurice Catholic<br>School                                                | 1.400                                                    | 0.008              | 0.6%              | 0.500  | 35.7%  | R            | R          | #7    | 1.400                       | 0.008            |
| St. Barnabas Catholic<br>School                                               | 2.100                                                    | 0.000              | 0.0%              | 0.100  | 4.8%   | R            | R          | #8    | 2.600                       | 0.000            |
| St. Roch Catholic School                                                      | 1.700                                                    | 0.000              | 0.0%              | 0.100  | 5.9%   | R            | R          | #8    | 1.900                       | 0.000            |
| St Barholome Catholic<br>School                                               | 2.100                                                    | 0.000              | 0.0%              | 0.100  | 4.8%   | R            | R          | #8    | 2.600                       | 0.000            |
| St. Stephen Catholic<br>School                                                | 1.400                                                    | 0.009              | 0.6%              | 0.500  | 35.7%  | R            | R          | #5    | 1.400                       | 0.009            |
| TCH Lawrence Av Suite                                                         | 2.200                                                    | 0.000              | 0.0%              | 1.100  | 50.0%  | $\odot$      | R          | #9    | 3.900                       | 0.000            |
| TCH Needle Firway                                                             | 2.200                                                    | 0.000              | 0.0%              | 1.100  | 50.0%  | $\odot$      | R          | #9    | 3.900                       | 0.000            |
| George Webster Public<br>School                                               | 2.400                                                    | 0.357              | 14.9%             | 2.400  | 100.0% | G            | G          |       | 2.400                       | 0.357            |
| Mount Dennis Child Care<br>Centre                                             | 8.000                                                    | 0.000              | 0.0%              | 3.500  | 43.8%  | R            | R          | #10   | 9.000                       | 0.000            |
| David & Mary Thompson                                                         | 0.500                                                    | 0.000              | 0.0%              | 0.500  | 100.0% | G            | 8          |       | 3.900                       | 0.000            |
| Sub-Total                                                                     | 37.879                                                   | 0.828              | 2.2%              | 16.416 | 43.3%  |              |            |       | 59.513                      | 3.958            |
| Total                                                                         | 39.837                                                   | 1.055              | 2.6%              | 18.374 | 46.1%  |              |            |       | 62.524                      | 5.237            |
| On Time                                                                       | On Budget                                                |                    |                   |        |        |              |            |       |                             |                  |
| On/Ahead of Schedule                                                          | >70% of Approved                                         | I Cash Flow        |                   |        |        |              |            |       |                             |                  |
| Minor Delay < 6 months                                                        | Between 50% and                                          |                    | -                 |        |        |              |            |       |                             |                  |