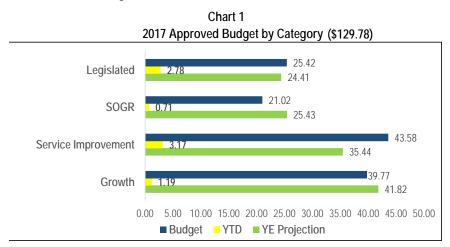

#### **Economic Development & Culture**

### Table 2

| Reason for Delay                  | 8           |       |
|-----------------------------------|-------------|-------|
|                                   | Significant | Minor |
|                                   | Delay       | Delay |
| Insufficient Staff Resources      |             |       |
| Procurement Issues                |             |       |
| RFQ/RFP Delayed                   |             | 4     |
| Contractor Issues                 |             | 1     |
| Site Conditions                   |             |       |
| Co-ordination with Other Projects |             |       |
| Community Consultation            |             | 1     |
| Other*                            |             | 2     |
| Total # of Projects               |             | 8     |

| Table 3             |          |
|---------------------|----------|
| Projects Status (\$ | Million) |

| On/Ahead of<br>Schedule | Minor Delay < 6<br>months | Significant<br>Delay > 6<br>months | Completed | Cancelled |
|-------------------------|---------------------------|------------------------------------|-----------|-----------|
| 27.58                   | 3.72                      |                                    |           | 0.56      |

#### Reasons for "Other\*" Projects Delay:

There are minor delays with Equal-Share Funding for Little Italy BIA and public art development for Dundas-Islington projects. The BIA project is expected to be transferred to a new project for the same BIA and the public art development is awaiting payment.

- The 2017 BIA Equal Share Funding Project (\$2.783 million) is projected to be 53.9% spent by year end, as some sub-projects have been delayed by issues encountered in the design development phase and procurement issues.
- The 2017 Planning Act Revenue projects for Queen Street West and St. Lawrence Market Neighbourhood have encountered delays in the purchasing and procurement process.
- The Guild Revitalization, an EDC-directed project has been generally delayed as a result of the extended focus on the development application and approvals for the banquet hall.
- Anomalies in the design build section for the Toronto Centre for the Arts delayed completion, and final deficiencies and claims will be resolved by Q2.

#### Economic Development & Culture

|                                             | 2017                     | YTD            | Exp.           | YE Projection  |                |                           |                           |        | Total              |                |
|---------------------------------------------|--------------------------|----------------|----------------|----------------|----------------|---------------------------|---------------------------|--------|--------------------|----------------|
| Projects by Category<br>(Million)           | Approved<br>Cash<br>Flow | \$             | %              | \$             | %              | On<br>Budget              | On<br>Time                | Notes  | Approved<br>Budget | Life-to-Date   |
| Health & Safety                             |                          |                |                |                |                |                           |                           |        |                    |                |
| Restoration and                             |                          |                |                |                |                |                           |                           |        |                    |                |
| Preservation of Heritage                    | 2.226                    | 0.063          | 2.8%           | 1.328          | 59.7%          | $\mathbf{O}$              | $\boldsymbol{\heartsuit}$ | #1     | 3.096              | 0.925          |
| Elements                                    |                          |                |                |                |                |                           |                           |        |                    |                |
| Sub-Total                                   | 2.226                    | 0.063          | 2.8%           | 1.328          | 59.7%          | -                         | -                         |        | 3.096              | 0.925          |
| Legislated                                  | 0.361                    | 0.001          | F 70/          | 0.011          | 0/ 10/         | G                         | G                         |        | 0.448              | 0 100          |
| Major Maintenance<br>Sub-Total              | 0.361                    | 0.021<br>0.021 | 5.7%<br>5.7%   | 0.311<br>0.311 | 86.1%<br>86.1% |                           |                           |        | 0.448              | 0.108<br>0.108 |
| Sub-Tolai                                   | 0.301                    | 0.021          | J.1 /0         | 0.311          | 00.176         | -                         | -                         |        | 0.440              | 0.100          |
| State of Good Repair                        |                          |                |                |                |                |                           |                           |        |                    |                |
| Planning Act Revenue                        | 2 ( 5 1                  | 0.00/          | 0.00/          | 0.720          | 27.20/         | R                         | R                         | #2     | 4.126              | 1.479          |
| Projects                                    | 2.651                    | 0.006          | 0.2%           | 0.720          | 27.2%          | <b>W</b>                  | B                         | #Z     | 4.120              | 1.479          |
| BIA Equal Share Funding                     | 6.333                    | 0.086          | 1.4%           | 5.049          | 79.7%          | G                         | G                         |        | 8.706              | 0.694          |
|                                             | 3.905                    | 0.000          | 0.0%           | 3.905          | 100.0%         | G                         | G                         |        | 4.881              | 0.471          |
| BIA Financed Funding                        |                          |                |                |                |                |                           |                           |        |                    |                |
| BIA Streetscape Program                     | 0.114                    | 0.036          | 31.6%          | 0.114          | 100.0%         | G                         | G                         |        | 1.222              | 1.144          |
| Collections Care                            | 0.088                    | 0.000          | 0.0%           | 0.075          | 85.2%          | G                         | G                         |        | 0.088              | 0.000          |
| Cultural Infrastructure                     | 0.395                    | 0.001          | 0.2%           | 0.136          | 34.4%          | R                         | R                         | #3     | 5.075              | 4.750          |
| Development<br>Major Maintenance            | 2.791                    | 0.176          | 6.3%           | 2.702          | 96.8%          | G                         | G                         |        | 6.735              | 3.228          |
| Refurbishment &                             | 0.321                    | 0.027          | 8.5%           | 0.321          | 100.0%         | G                         | G                         |        | 0.500              | 0.206          |
| Rehabilitation                              | 0.321                    | 0.027          | 0.3%           | 0.321          | 100.0%         | G                         | G                         |        | 0.500              | 0.200          |
| Restoration and<br>Preservation of Heritage | 4.258                    | 0.093          | 2.2%           | 2.175          | 51.1%          | Ŷ                         | G                         |        | 13.205             | 8.561          |
| Sub-Total                                   | 20.857                   | 0.425          | 2.0%           | 15.198         | 72.9%          | -                         | -                         |        | 44.538             | 20.533         |
|                                             |                          |                |                |                |                |                           |                           |        |                    |                |
| Service Improvements                        |                          |                |                |                |                |                           |                           |        |                    |                |
| Commercial Façade                           | 0.689                    | 0.041          | 6.0%           | 0.659          | 95.6%          | G                         | G                         |        | 1.523              | 0.576          |
| Improvement Program                         | 0.055                    | 0.000          | 0.0%           | 0.085          |                |                           | -                         |        | 0.100              |                |
| Mural Program<br>Cultural Infrastructure    | 0.055                    | 0.000          | 0.0%           | 0.085          | 154.5%         | R                         | G                         |        | 0.100              | 0.045          |
| Development                                 | 1.272                    | 0.026          | 2.1%           | 0.772          | 60.7%          | Ø                         | G                         | #4     | 3.600              | 0.384          |
| Economic                                    |                          |                |                |                |                |                           |                           |        |                    |                |
| Competitiveness Data                        | 1.050                    | 0.024          | 2.3%           | 1.050          | 100.0%         | G                         | G                         |        | 1.050              | 0.024          |
| Management System                           |                          |                |                |                |                |                           |                           |        |                    |                |
| IT Projects                                 | 0.050                    | 0.037          | 73.6%          | 0.050          | 100.0%         | G                         | G                         |        | 0.365              | 0.302          |
| Refurbishsment &<br>Rehabilitation          | 0.050                    | 0.000          | 0.0%           | 0.025          | 50.0%          | $\boldsymbol{\heartsuit}$ | G                         | #4     | 0.050              | 0.000          |
| Service Enhancements                        | 4.278                    | 0.440          | 10.3%          | 3.746          | 87.6%          | G                         | G                         |        | 16.808             | 12.582         |
| Sub-Total                                   | 7.443                    | 0.568          | 7.6%           | 6.386          | 85.8%          | -                         | -                         |        | 23.496             | 13.912         |
|                                             |                          |                |                |                |                |                           |                           |        |                    |                |
| Growth Related                              |                          |                |                |                |                |                           |                           |        |                    |                |
| Cultural Infrastructure                     | 0.869                    | 0.017          | 2.0%           | 0.363          | 41.8%          | R                         | R                         | #4, #5 | 1.117              | 0.265          |
| Development<br>PATH Wayfinding              | 0.100                    | 0.020          | 20.4%          | 0.100          | 100.0%         | G                         | G                         |        | 0.100              | 0.020          |
| Sub-Total                                   | 0.100                    | 0.020          | 20.4 %<br>3.9% | 0.100          | 47.8%          |                           |                           |        | 1.217              | 0.020          |
| Total                                       | 31.856                   | 1.114          | 5.770          | 23.686         | 11.070         |                           |                           |        | 72.795             | 35.763         |
| On Time<br>On/Ahead of Schedule             | On Budget                | oved Cash Flow |                |                |                | •                         | •                         |        |                    |                |