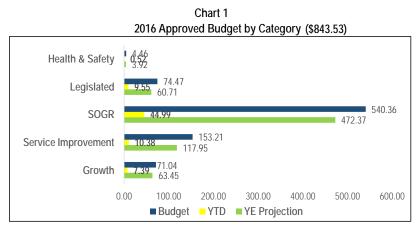

For the three months ended March 31, 2017, capital expenditures for this Cluster totalled \$12.42 million (3.1%) of their collective 2017 Approved Capital Budget of \$403.29 million. Spending is expected to increase to \$267.26 million (66.3%) by year-end.

Six Programs in this Cluster are projecting a year-end spending rate of over 70% of their respective 2017 Approved Capital Budgets. Court Services, Economic Development & Culture, Long Term Care Home & Services, Shelter, Support & Housing Administration, Toronto Employment & Social Services and Toronto Paramedic Services has projected spending rates of 86.7%, 74.4%, 96.3%, 76.9%, 100% and 82.4% respectively while Children's Services and Park, Forestry & Recreation projected 46.1% and 61.7% respectively.