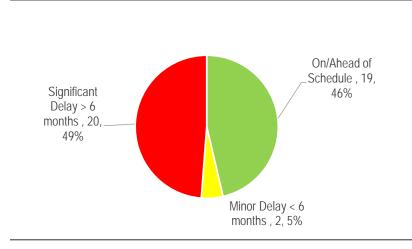

# 2017 Capital Spending by Program Cluster A

|                |        | 2017 Approved              |                 | 2017 Expenditur        | e             |          | Alert (Benchmark      |  |
|----------------|--------|----------------------------|-----------------|------------------------|---------------|----------|-----------------------|--|
| Program        |        | 2017 Approved<br>Cash Flow | YTD<br>Spending | Year-End<br>Projection | % at Year End | Trending | 70% spending<br>rate) |  |
| CS             | Q1     | 39.84                      | 1.06            | 18.37                  | 46.1%         |          | R                     |  |
| Court Services | Q1     | 1.56                       | 0.00            | 1.35                   | 86.7%         |          | G                     |  |
| EDC            | Q1     | 31.86                      | 1.11            | 23.69                  | 74.4%         |          | G                     |  |
| LTCHS          | Q1     | 20.45                      | 0.77            | 19.69                  | 96.3%         |          | G                     |  |
| PF&R           | Q1     | 236.67                     | 8.69            | 146.06                 | 61.7%         |          | Ŷ                     |  |
| SS&HA          | Q1     | 52.94                      | 0.19            | 40.70                  | 76.9%         |          | G                     |  |
| TESS           | Q1     | 5.35                       | 0.00            | 5.35                   | 100.0%        |          | G                     |  |
| TPS            | Q1     | 14.62                      | 0.60            | 12.05                  | 82.4%         |          | G                     |  |
| TOTAL          | Q1     | 403.29                     | 12.42           | 267.26                 | 82.4%         |          | G                     |  |
| <b>©</b> >70%  | ◎ >70% |                            |                 |                        |               |          |                       |  |

For the three months ended March 31, 2017, capital expenditures for this Cluster totalled \$12.42 million (3.1%) of their collective 2017 Approved Capital Budget of \$403.29 million. Spending is expected to increase to \$267.26 million (66.3%) by year-end.

Six Programs in this Cluster are projecting a year-end spending rate of over 70% of their respective 2017 Approved Capital Budgets. Court Services, Economic Development & Culture, Long Term Care Home & Services, Shelter, Support & Housing Administration, Toronto Employment & Social Services and Toronto Paramedic Services has projected spending rates of 86.7%, 74.4%, 96.3%, 76.9%, 100% and 82.4% respectively while Children's Services and Park, Forestry & Recreation projected 46.1% and 61.7% respectively.