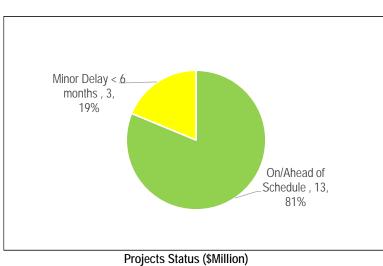

Table 3 Projects Status (\$Million)

| On/Ahead of<br>Schedule | Minor Delay < 6<br>months | Significant<br>Delay > 6<br>months | Completed | Cancelled |
|-------------------------|---------------------------|------------------------------------|-----------|-----------|
| 4.79                    | 1.97                      | 33.07                              |           |           |