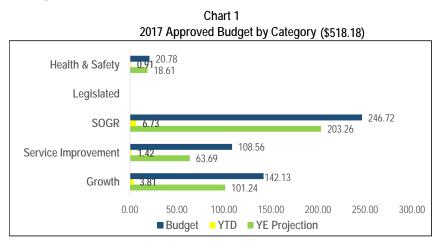

# **Court Services**

Chart 2

Table 1<br/>2016 Active Projects by CategoryHealth & SafetyLegislatedSOGRService ImprovementGrowthTotal # of Projects1

| Reason for Delay                  | 1           |       |
|-----------------------------------|-------------|-------|
|                                   | Significant | Minor |
|                                   | Delay       | Delay |
| Insufficient Staff Resources      |             |       |
| Procurement Issues                |             |       |
| RFQ/RFP Delayed                   |             |       |
| Contractor Issues                 |             |       |
| Site Conditions                   |             |       |
| Co-ordination with Other Projects |             | 1     |
| Community Consultation            |             |       |
| Other*                            |             |       |
| Total # of Projects               |             | 1     |

Table 3
Projects Status (\$Million)

| On/Ahead of<br>Schedule | Minor Delay < 6<br>months | Delay > 6<br>months | Completed | Cancelled |
|-------------------------|---------------------------|---------------------|-----------|-----------|
|                         | 1.58                      |                     |           |           |

# Key Discussion Points:

The RFQ for design services is issued, contract has been awarded and project is expected to be completed in February 2018. Co-location with Administrative Penalty Tribunal (APT) hearing office resulted in additional unknown requirements extending design services.