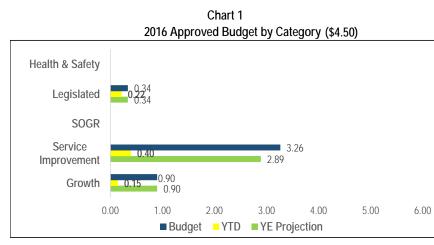

# **Children's Services**

| Table 1<br>2017 Active Projects by Category |    |
|---------------------------------------------|----|
| Health & Safety                             |    |
| Legislated                                  |    |
| SOGR                                        | 2  |
| Service Improvement                         | 18 |
| Growth                                      |    |
| Total # of Projects                         | 20 |