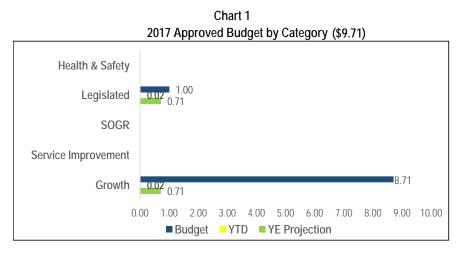

For the three months ended March 31, 2017, capital expenditures for this Cluster totalled \$12.42 million (3.1%) of their collective 2017 Approved Capital Budget of \$403.29 million. Spending is expected to increase to \$267.26 million (66.3%) by year-end.

Six Programs in this Cluster are projecting a year-end spending rate of over 70% of their respective 2017 Approved Capital Budgets. Court Services, Economic Development & Culture, Long Term Care Home & Services, Shelter, Support & Housing Administration, Toronto Employment & Social Services and Toronto Paramedic Services has projected spending rates of 86.7%, 74.4%, 96.3%, 76.9%, 100% and 82.4% respectively while Children's Services and Park, Forestry & Recreation projected 46.1% and 61.7% respectively.