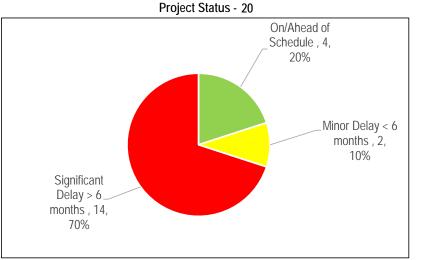

# **Court Services**

|                                                                 | 2016                     | 2016 YTD Exp.                                 |          |       | YE Projection |              |   |        | Total                       |                  |
|-----------------------------------------------------------------|--------------------------|-----------------------------------------------|----------|-------|---------------|--------------|---|--------|-----------------------------|------------------|
| Projects by Category<br>(Million)                               | Approved<br>Cash<br>Flow | \$                                            | %        | \$    | %             | On<br>Budget |   | Notes: | Total<br>Approved<br>Budget | Life-to-<br>Date |
| Legislated                                                      |                          |                                               |          |       |               |              |   |        |                             |                  |
| Tribunal Facility<br>Renovation                                 | 1.558                    | 0.000                                         | 0.0%     | 1.350 | 86.6%         | G            | Y | #1     | 1.558                       |                  |
| Total                                                           | 1.558                    | 0.000                                         |          | 1.350 |               |              |   |        | 1.558                       | 0.000            |
| On Time       On/Ahead of Schedule       Minor Delay < 6 months | Between 50%              | ived Cash Flow<br>and 70%<br>% of Approved Ca | ash Flow |       |               |              |   |        |                             |                  |