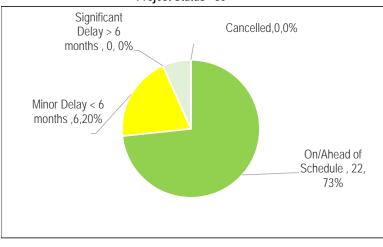

# **Court Services**

Chart 2

Table 1<br/>2016 Active Projects by CategoryHealth & SafetyLegislatedSOGRService ImprovementGrowthTotal # of Projects1

| Reason for Delay                  | 1           |       |
|-----------------------------------|-------------|-------|
|                                   | Significant | Minor |
|                                   | Delay       | Delay |
| Insufficient Staff Resources      |             |       |
| Procurement Issues                |             |       |
| RFQ/RFP Delayed                   |             |       |
| Contractor Issues                 |             |       |
| Site Conditions                   |             |       |
| Co-ordination with Other Projects |             | 1     |
| Community Consultation            |             |       |
| Other*                            |             |       |
| Total # of Projects               |             | 1     |