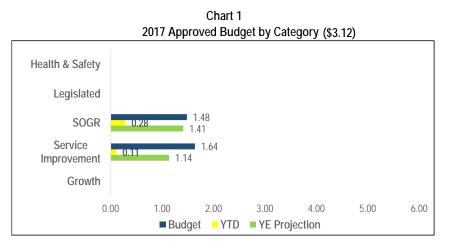

# **Children's Services**

| Table 1<br>2017 Active Projects by Category |    |
|---------------------------------------------|----|
| Health & Safety                             |    |
| Legislated                                  |    |
| SOGR                                        | 2  |
| Service Improvement                         | 18 |
| Growth                                      |    |
| Total # of Projects                         | 20 |

# Key Discussion Points:

Children's Services has limited control over the delivery of child care projects, as these projects are often part of a larger project involving school boards and other third parties, with planning and design jointly managed by Children's Services and the construction managed by third parties. There are 17 projects included in the plan that are impacted by 3'rd party delays.