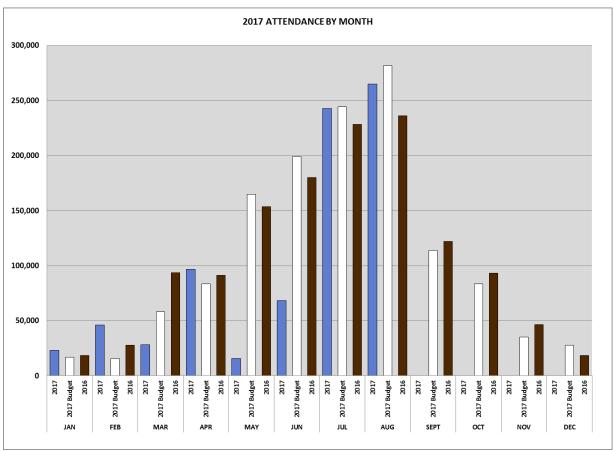

despite weather conditions that were more extreme in 2017 with a total of 17 extreme cold weather alerts issued through the end of April, versus 11 in the prior year. The favourable budget performance through April 30 was influenced by positive results in special events planning, including Family Day activities and International Polar Bear Day that helped the Zoo to achieve its highest ever attendance for the Month of February, with 46,003 guests, surpassing the previous mark of 44,222 in 2012. Poor weather conditions experienced during March, specifically during the school break, deterred some potential guests from partaking in planned activities, but this was offset by the month of April, including a full menu of activities around the Easter weekend.

### July - August:

In July, the Toronto Zoo, with the collective agreement settled, returned to conventional operations with 242,595 visitors passing through the gates, achieving 99.2% of budget and surpassing July 2016 by 6.2%. August attendance of 264,940 visitors achieved 94.0% of budget and was ahead of August 2016 by 12.2%. Collectively, the 507,539 visitors to the Zoo in the period of July - August 2017 achieved 96.5% of the budget for the period and surpassed attendance for the same timeframe in 2016 by 9.2%. Additionally, a very positive sign in the month of September results to date indicates that 90,986 visitors have attended the Zoo between September 1 - 17 inclusive, exceeding budget by 17.4% and the same period of 2016 by 12.5%.