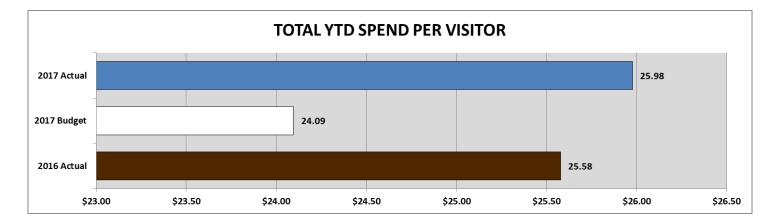

\$

AVERAGE SPV

25.98

100% \$

24.09

100% \$

1.88 \$

25.58 \$

0.40

8%

2%

#### 2017 ATTENDANCE & REVENUE DASHBOARD AUGUST

|                                                     | YEAR TO DATE  |            |               |      |                |               |                |            | Prior Year       |
|-----------------------------------------------------|---------------|------------|---------------|------|----------------|---------------|----------------|------------|------------------|
|                                                     | 2017 Actual   | %          | 2017 Budget   | %    | Variance       | 2016 Actual   | Variance       | Variance % | Variance %       |
| ATTENDANCE                                          |               |            |               |      |                |               |                | 1          |                  |
| Admissions                                          | 595,496       | 76%        | 742,747       | 70%  | (147,251)      | 665,683       | (70,187)       | -20%       | -11%             |
| School Groups                                       | 27,414        | 3%         | 102,961       | 10%  | (75,547)       | 97,701        | (70,287)       | -73%       | -72%             |
| Members                                             | 162,308       | 21%        | 219,173       | 21%  | (56,865)       | 185,758       | (23,450)       | -26%       | -13%             |
| TOTAL ATTENDANCE                                    | 785,218       | 100%       | 1,064,880     | 100% | (279,662)      | 949,142       | (163,924)      | -26%       | -17%             |
| REVENUE                                             |               |            |               |      |                |               |                |            |                  |
| Visitor & Group Admission                           | 9,933,797     | 43%        | 13,089,156    | 46%  | (3,155,359)    | 11,436,165    | (1,502,368)    | -24%       | -13%             |
| Parking                                             | 2,451,411     | 11%        | 2,984,054     | 10%  | (532,642)      | 3,011,085     | (559,674)      | -18%       | -19%             |
| Retail Stores                                       | 2,236,821     | 10%        | 2,482,666     | 9%   | (245,846)      | 2,778,081     | (541,261)      | -10%       | -19%             |
| Rides & Rentals                                     | 959,138       | 4%         | 1,019,941     | 4%   | (60,803)       | 1,070,654     | (111,515)      | -6%        | -10%             |
| Membership                                          | 2,711,691     | 12%        | 3,100,741     | 11%  | (389,050)      | 3,078,044     | (366,353)      | -13%       | -12%             |
| Food Services                                       | 4,816,132     | 21%        | 6,081,772     | 21%  | (1,265,640)    | 5,980,663     | (1,164,531)    | -21%       | -19%             |
| TOTAL REVENUE                                       | \$ 23,108,990 | 100%       | \$ 28,758,329 | 100% | \$ (5,649,339) | \$ 27,354,692 | \$ (4,245,702) | -20%       | -16%             |
|                                                     | 0             |            |               |      |                |               |                |            |                  |
| SPEND PER VISITOR (SPV<br>Visitor & Group Admission | 12.65         | 49%        | 12.29         | 51%  | 0.36           | 12.05         | 0.60           | 3%         | E9/              |
| Parking                                             | 3.12          | 49%<br>12% | 2.80          | 12%  | 0.36           | 3.17          | (0.05)         | 11%        | <u>5%</u><br>-2% |
| Zoomobile Tour                                      | 0.69          | 3%         | 0.55          | 0%   | 0.32           | 0.64          | 0.05           | 0%         | 0%               |
| Retail Stores                                       | 2.85          | 11%        | 2.33          | 10%  | 0.52           | 2.93          | (0.08)         | 22%        | -3%              |
| Rides & Rentals                                     | 0.53          | 1%         | 0.40          | 2%   | 0.13           | 0.49          | 0.04           | 33%        | 9%               |
| Food Services                                       | 6.13          | 24%        | 5.71          | 24%  | 0.42           | 6.30          | (0.17)         | 7%         | -3%              |