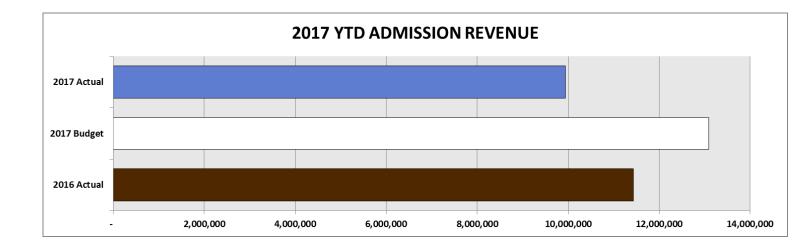

#### August Year-to-Date:

On a year-to-date basis through the end of August 2017, attendance of 785,218 represents a shortfall of 279,662 visitors (26.2%) versus budget. This may be directly attributed to the May-June period when attendance was 280,137 visitors fewer than anticipated in the 2017 budget (as reported in May - June section above). Although there are many factors that need to be considered, it is reasonable to conclude that without the labour disruption, the attendance experience would be on budget in 2017.

As at the end of August, year-to-date results (Schedule III, Page 1) in the main revenue categories are tracking behind budget by \$5.649 million (20%) and August 2016 year-to-date by \$4.246 million (16%). As referenced earlier in this report, cost savings attributable to the 34 day closure offset these revenue results to reduce the overall impact on a net basis.