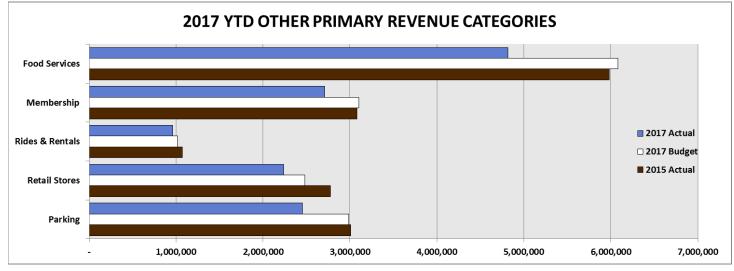

As at the end of August, year-to-date results (Schedule III, Page 1) in the main revenue categories are tracking behind budget by \$5.649 million (20%) and August 2016 year-to-date by \$4.246 million (16%). As referenced earlier in this report, cost savings attributable to the 34 day closure offset these revenue results to reduce the overall impact on a net basis.

#### 2017 ATTENDANCE & REVENUE DASHBOARD AUGUST

|                                                     | YEAR TO DATE  |            |               |      |                |               |                |            | Prior Year       |
|-----------------------------------------------------|---------------|------------|---------------|------|----------------|---------------|----------------|------------|------------------|
|                                                     | 2017 Actual   | %          | 2017 Budget   | %    | Variance       | 2016 Actual   | Variance       | Variance % | Variance %       |
| ATTENDANCE                                          |               |            |               |      |                |               |                | 1          |                  |
| Admissions                                          | 595,496       | 76%        | 742,747       | 70%  | (147,251)      | 665,683       | (70,187)       | -20%       | -11%             |
| School Groups                                       | 27,414        | 3%         | 102,961       | 10%  | (75,547)       | 97,701        | (70,287)       | -73%       | -72%             |
| Members                                             | 162,308       | 21%        | 219,173       | 21%  | (56,865)       | 185,758       | (23,450)       | -26%       | -13%             |
| TOTAL ATTENDANCE                                    | 785,218       | 100%       | 1,064,880     | 100% | (279,662)      | 949,142       | (163,924)      | -26%       | -17%             |
| REVENUE                                             |               |            |               |      |                |               |                |            |                  |
| Visitor & Group Admission                           | 9,933,797     | 43%        | 13,089,156    | 46%  | (3,155,359)    | 11,436,165    | (1,502,368)    | -24%       | -13%             |
| Parking                                             | 2,451,411     | 11%        | 2,984,054     | 10%  | (532,642)      | 3,011,085     | (559,674)      | -18%       | -19%             |
| Retail Stores                                       | 2,236,821     | 10%        | 2,482,666     | 9%   | (245,846)      | 2,778,081     | (541,261)      | -10%       | -19%             |
| Rides & Rentals                                     | 959,138       | 4%         | 1,019,941     | 4%   | (60,803)       | 1,070,654     | (111,515)      | -6%        | -10%             |
| Membership                                          | 2,711,691     | 12%        | 3,100,741     | 11%  | (389,050)      | 3,078,044     | (366,353)      | -13%       | -12%             |
| Food Services                                       | 4,816,132     | 21%        | 6,081,772     | 21%  | (1,265,640)    | 5,980,663     | (1,164,531)    | -21%       | -19%             |
| TOTAL REVENUE                                       | \$ 23,108,990 | 100%       | \$ 28,758,329 | 100% | \$ (5,649,339) | \$ 27,354,692 | \$ (4,245,702) | -20%       | -16%             |
|                                                     | 0             |            |               |      |                |               |                |            |                  |
| SPEND PER VISITOR (SPV<br>Visitor & Group Admission | 12.65         | 49%        | 12.29         | 51%  | 0.36           | 12.05         | 0.60           | 3%         | E9/              |
| Parking                                             | 3.12          | 49%<br>12% | 2.80          | 12%  | 0.36           | 3.17          | (0.05)         | 11%        | <u>5%</u><br>-2% |
| Zoomobile Tour                                      | 0.69          | 3%         | 0.55          | 0%   | 0.32           | 0.64          | 0.05           | 0%         | 0%               |
| Retail Stores                                       | 2.85          | 11%        | 2.33          | 10%  | 0.52           | 2.93          | (0.08)         | 22%        | -3%              |
| Rides & Rentals                                     | 0.53          | 1%         | 0.40          | 2%   | 0.13           | 0.49          | 0.04           | 33%        | 9%               |
| Food Services                                       | 6.13          | 24%        | 5.71          | 24%  | 0.42           | 6.30          | (0.17)         | 7%         | -3%              |