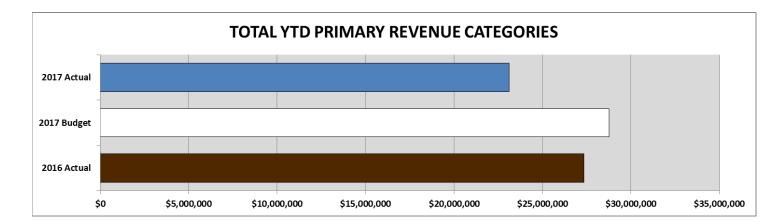

As at the end of August, year-to-date results (Schedule III, Page 1) in the main revenue categories are tracking behind budget by \$5.649 million (20%) and August 2016 year-to-date by \$4.246 million (16%). As referenced earlier in this report, cost savings attributable to the 34 day closure offset these revenue results to reduce the overall impact on a net basis.

#### 2017 ATTENDANCE & REVENUE DASHBOARD AUGUST

|                                                     | YEAR TO DATE  |            |               |      |                |               |                |            | Prior Year       |
|-----------------------------------------------------|---------------|------------|---------------|------|----------------|---------------|----------------|------------|------------------|
|                                                     | 2017 Actual   | %          | 2017 Budget   | %    | Variance       | 2016 Actual   | Variance       | Variance % | Variance %       |
| ATTENDANCE                                          |               |            |               |      |                |               |                | 1          |                  |
| Admissions                                          | 595,496       | 76%        | 742,747       | 70%  | (147,251)      | 665,683       | (70,187)       | -20%       | -11%             |
| School Groups                                       | 27,414        | 3%         | 102,961       | 10%  | (75,547)       | 97,701        | (70,287)       | -73%       | -72%             |
| Members                                             | 162,308       | 21%        | 219,173       | 21%  | (56,865)       | 185,758       | (23,450)       | -26%       | -13%             |
| TOTAL ATTENDANCE                                    | 785,218       | 100%       | 1,064,880     | 100% | (279,662)      | 949,142       | (163,924)      | -26%       | -17%             |
| REVENUE                                             |               |            |               |      |                |               |                |            |                  |
| Visitor & Group Admission                           | 9,933,797     | 43%        | 13,089,156    | 46%  | (3,155,359)    | 11,436,165    | (1,502,368)    | -24%       | -13%             |
| Parking                                             | 2,451,411     | 11%        | 2,984,054     | 10%  | (532,642)      | 3,011,085     | (559,674)      | -18%       | -19%             |
| Retail Stores                                       | 2,236,821     | 10%        | 2,482,666     | 9%   | (245,846)      | 2,778,081     | (541,261)      | -10%       | -19%             |
| Rides & Rentals                                     | 959,138       | 4%         | 1,019,941     | 4%   | (60,803)       | 1,070,654     | (111,515)      | -6%        | -10%             |
| Membership                                          | 2,711,691     | 12%        | 3,100,741     | 11%  | (389,050)      | 3,078,044     | (366,353)      | -13%       | -12%             |
| Food Services                                       | 4,816,132     | 21%        | 6,081,772     | 21%  | (1,265,640)    | 5,980,663     | (1,164,531)    | -21%       | -19%             |
| TOTAL REVENUE                                       | \$ 23,108,990 | 100%       | \$ 28,758,329 | 100% | \$ (5,649,339) | \$ 27,354,692 | \$ (4,245,702) | -20%       | -16%             |
|                                                     | 0             |            |               |      |                |               |                |            |                  |
| SPEND PER VISITOR (SPV<br>Visitor & Group Admission | 12.65         | 49%        | 12.29         | 51%  | 0.36           | 12.05         | 0.60           | 3%         | E9/              |
| Parking                                             | 3.12          | 49%<br>12% | 2.80          | 12%  | 0.36           | 3.17          | (0.05)         | 11%        | <u>5%</u><br>-2% |
| Zoomobile Tour                                      | 0.69          | 3%         | 0.55          | 0%   | 0.32           | 0.64          | 0.05           | 0%         | 0%               |
| Retail Stores                                       | 2.85          | 11%        | 2.33          | 10%  | 0.52           | 2.93          | (0.08)         | 22%        | -3%              |
| Rides & Rentals                                     | 0.53          | 1%         | 0.40          | 2%   | 0.13           | 0.49          | 0.04           | 33%        | 9%               |
| Food Services                                       | 6.13          | 24%        | 5.71          | 24%  | 0.42           | 6.30          | (0.17)         | 7%         | -3%              |