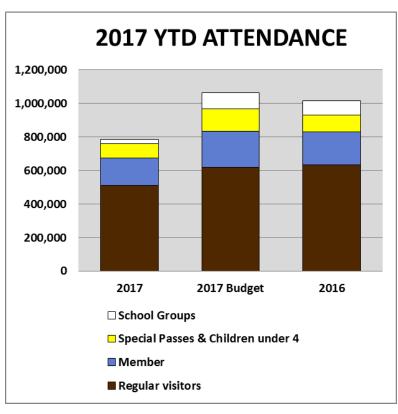

#### August Year-to-Date:

On a year-to-date basis through the end of August 2017, attendance of 785,218 represents a shortfall of 279,662 visitors (26.2%) versus budget. This may be directly attributed to the May-June period when attendance was 280,137 visitors fewer than anticipated in the 2017 budget (as reported in May - June section above). Although there are many factors that need to be considered, it is reasonable to conclude that without the labour disruption, the attendance experience would be on budget in 2017.

As at the end of August, year-to-date results (Schedule III, Page 1) in the main revenue categories are tracking behind budget by \$5.649 million (20%) and August 2016 year-to-date by \$4.246 million (16%). As referenced earlier in this report, cost savings attributable to the 34 day closure offset these revenue results to reduce the overall impact on a net basis.