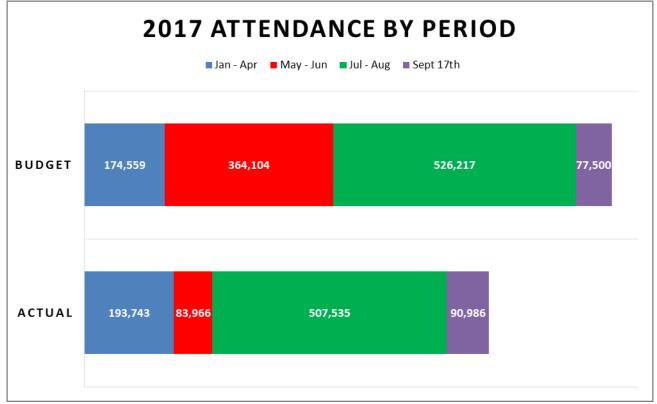

# <u>May – June:</u>

The months of May and June were obviously impacted by the labour disruption. During the period of May 11 - June 13, the Zoo was closed and the attendance foregone amounted to 218,012 visitors (budgeted). Although the Zoo reopened on June 14, the residual impact of the labour disruption continued through the end of June as school groups and camps had been cancelled up to 2 weeks out, contributing to a further slippage of 62,125 in attendance in the remainder of June.

As would be expected, with a total of 280,137 fewer visitors (218,012 due to the labour disruption) versus budget in the May - June period, revenues were significantly impacted The estimated revenues foregone during the 34 day labour disruption was \$6.335 million and \$6.797 million for the May - June period, a shortfall of 71.3% versus budget. However, cost-savings attributable to the closure offset the revenue results to reduce the impact on a net basis. For your information, the metrics for May - June are in the second table of Schedule I.

### July - August:

In July, the Toronto Zoo, with the collective agreement settled, returned to conventional operations with 242,595 visitors passing through the gates, achieving 99.2% of budget and surpassing July 2016 by 6.2%. August attendance of 264,940 visitors achieved 94.0% of budget and was ahead of August 2016 by 12.2%. Collectively, the 507,539 visitors to the Zoo in the period of July - August 2017 achieved 96.5% of the budget for the period and surpassed attendance for the same timeframe in 2016 by 9.2%. Additionally, a very positive sign in the month of September results to date indicates that 90,986 visitors have attended the Zoo between September 1 - 17 inclusive, exceeding budget by 17.4% and the same period of 2016 by 12.5%.

Please refer to the additional chart in Schedule III, Page 3 that extends the attendance numbers through to September 17. At the time of writing, the strong attendance trend continues and results in an optimistic outlook for the rest of September and Q4.