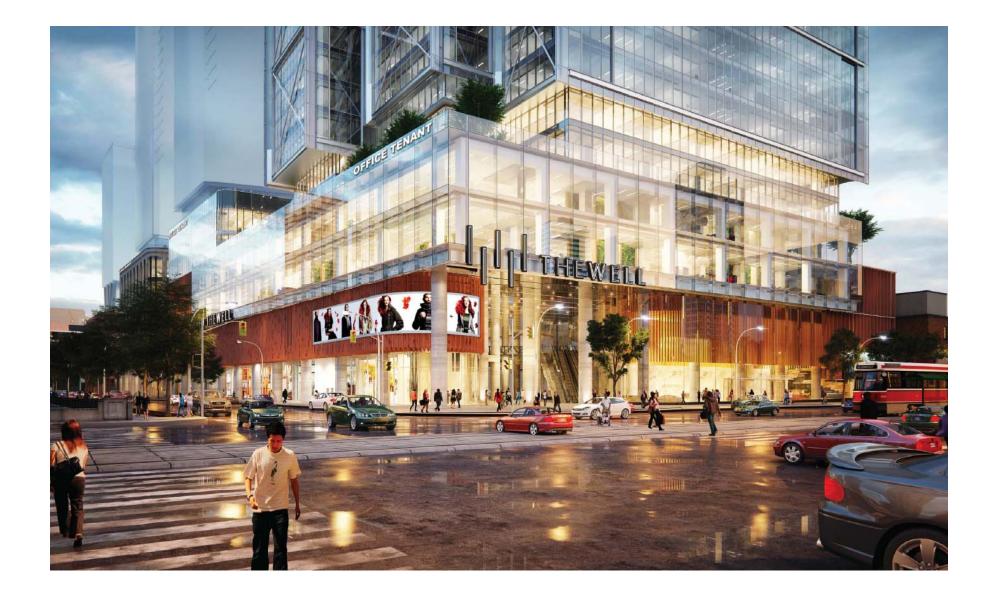

Figure 4 – View from the Corner of Spadina Avenue and Front Street West – looking northwest

Figure 5 – Typical Retail Signs

Figure 6 – Typical Retail Signs

Figure 7 – Projecting Sign along Front Street West