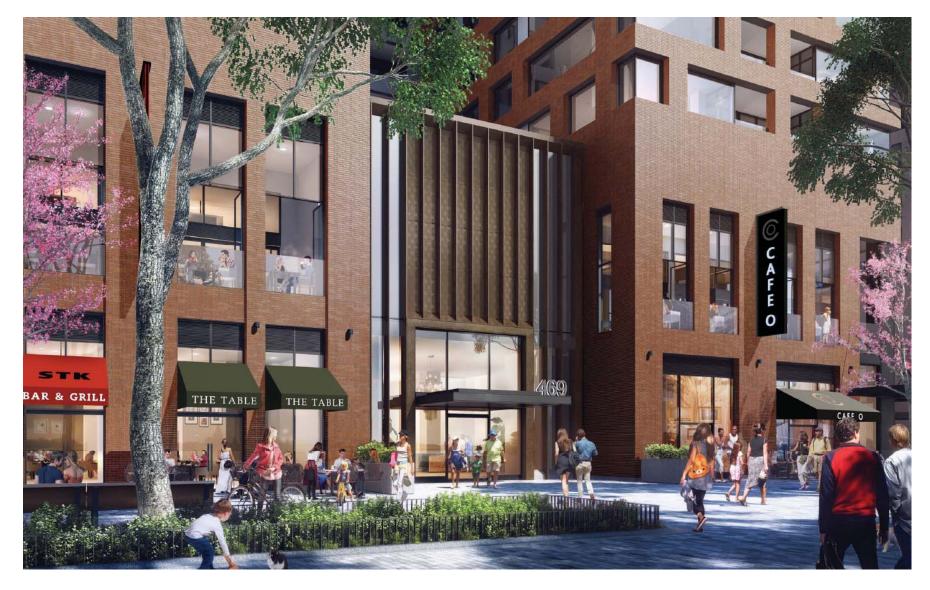

Figure 4 – View from the Corner of Spadina Avenue and Front Street West – looking northwest

Figure 5 – Typical Retail Signs

Figure 6 – Typical Retail Signs

Figure 7 – Projecting Sign along Front Street West