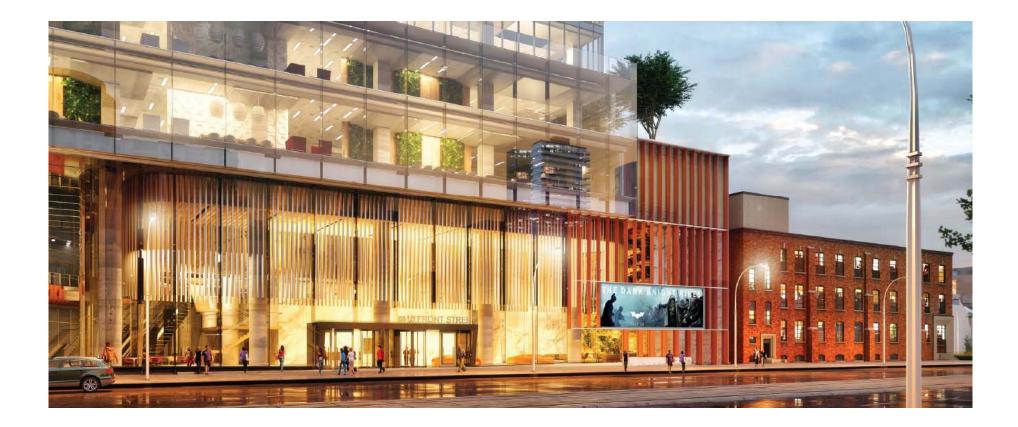

Figure 4 – View from the Corner of Spadina Avenue and Front Street West – looking northwest

Figure 5 – Typical Retail Signs

Figure 6 – Typical Retail Signs

Figure 7 – Projecting Sign along Front Street West