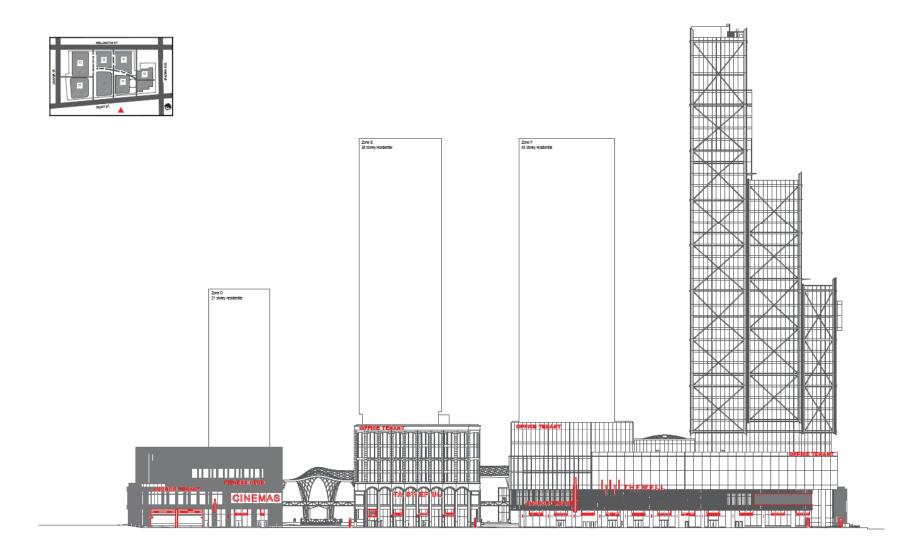

Attachment 2 - Renderings of Proposed Signs at 440 Front Street West

Figure 1 - Looking North at The Well from Front Street West

Figure 2 - Looking West at The Well from Spadina Avenue

Figure 3 - Looking South at The Well from Wellington Street