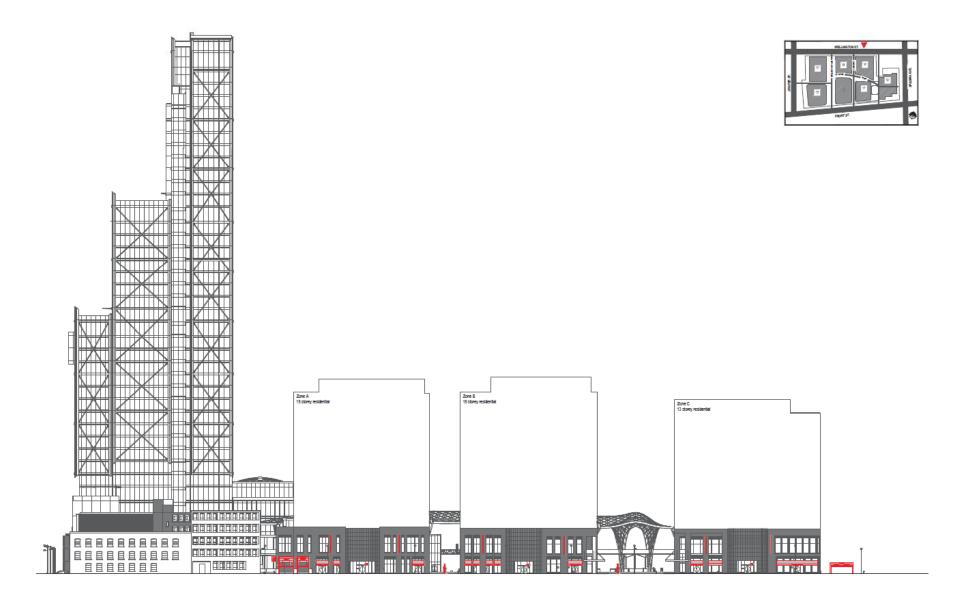

Attachment 2 - Renderings of Proposed Signs at 440 Front Street West

Figure 1 - Looking North at The Well from Front Street West

Figure 2 - Looking West at The Well from Spadina Avenue

Figure 3 - Looking South at The Well from Wellington Street