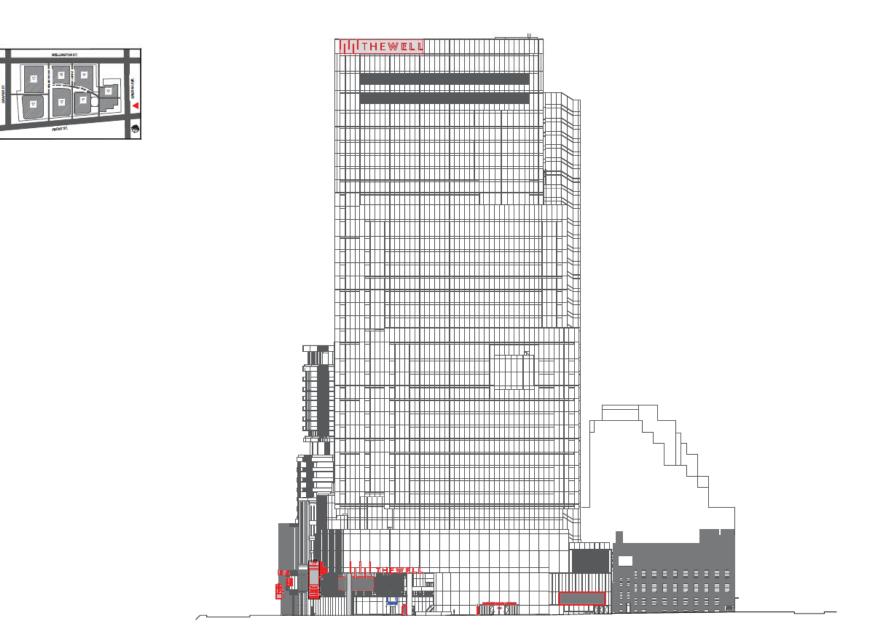

Attachment 2 - Renderings of Proposed Signs at 440 Front Street West

Figure 1 - Looking North at The Well from Front Street West

Figure 2 - Looking West at The Well from Spadina Avenue

Figure 3 - Looking South at The Well from Wellington Street