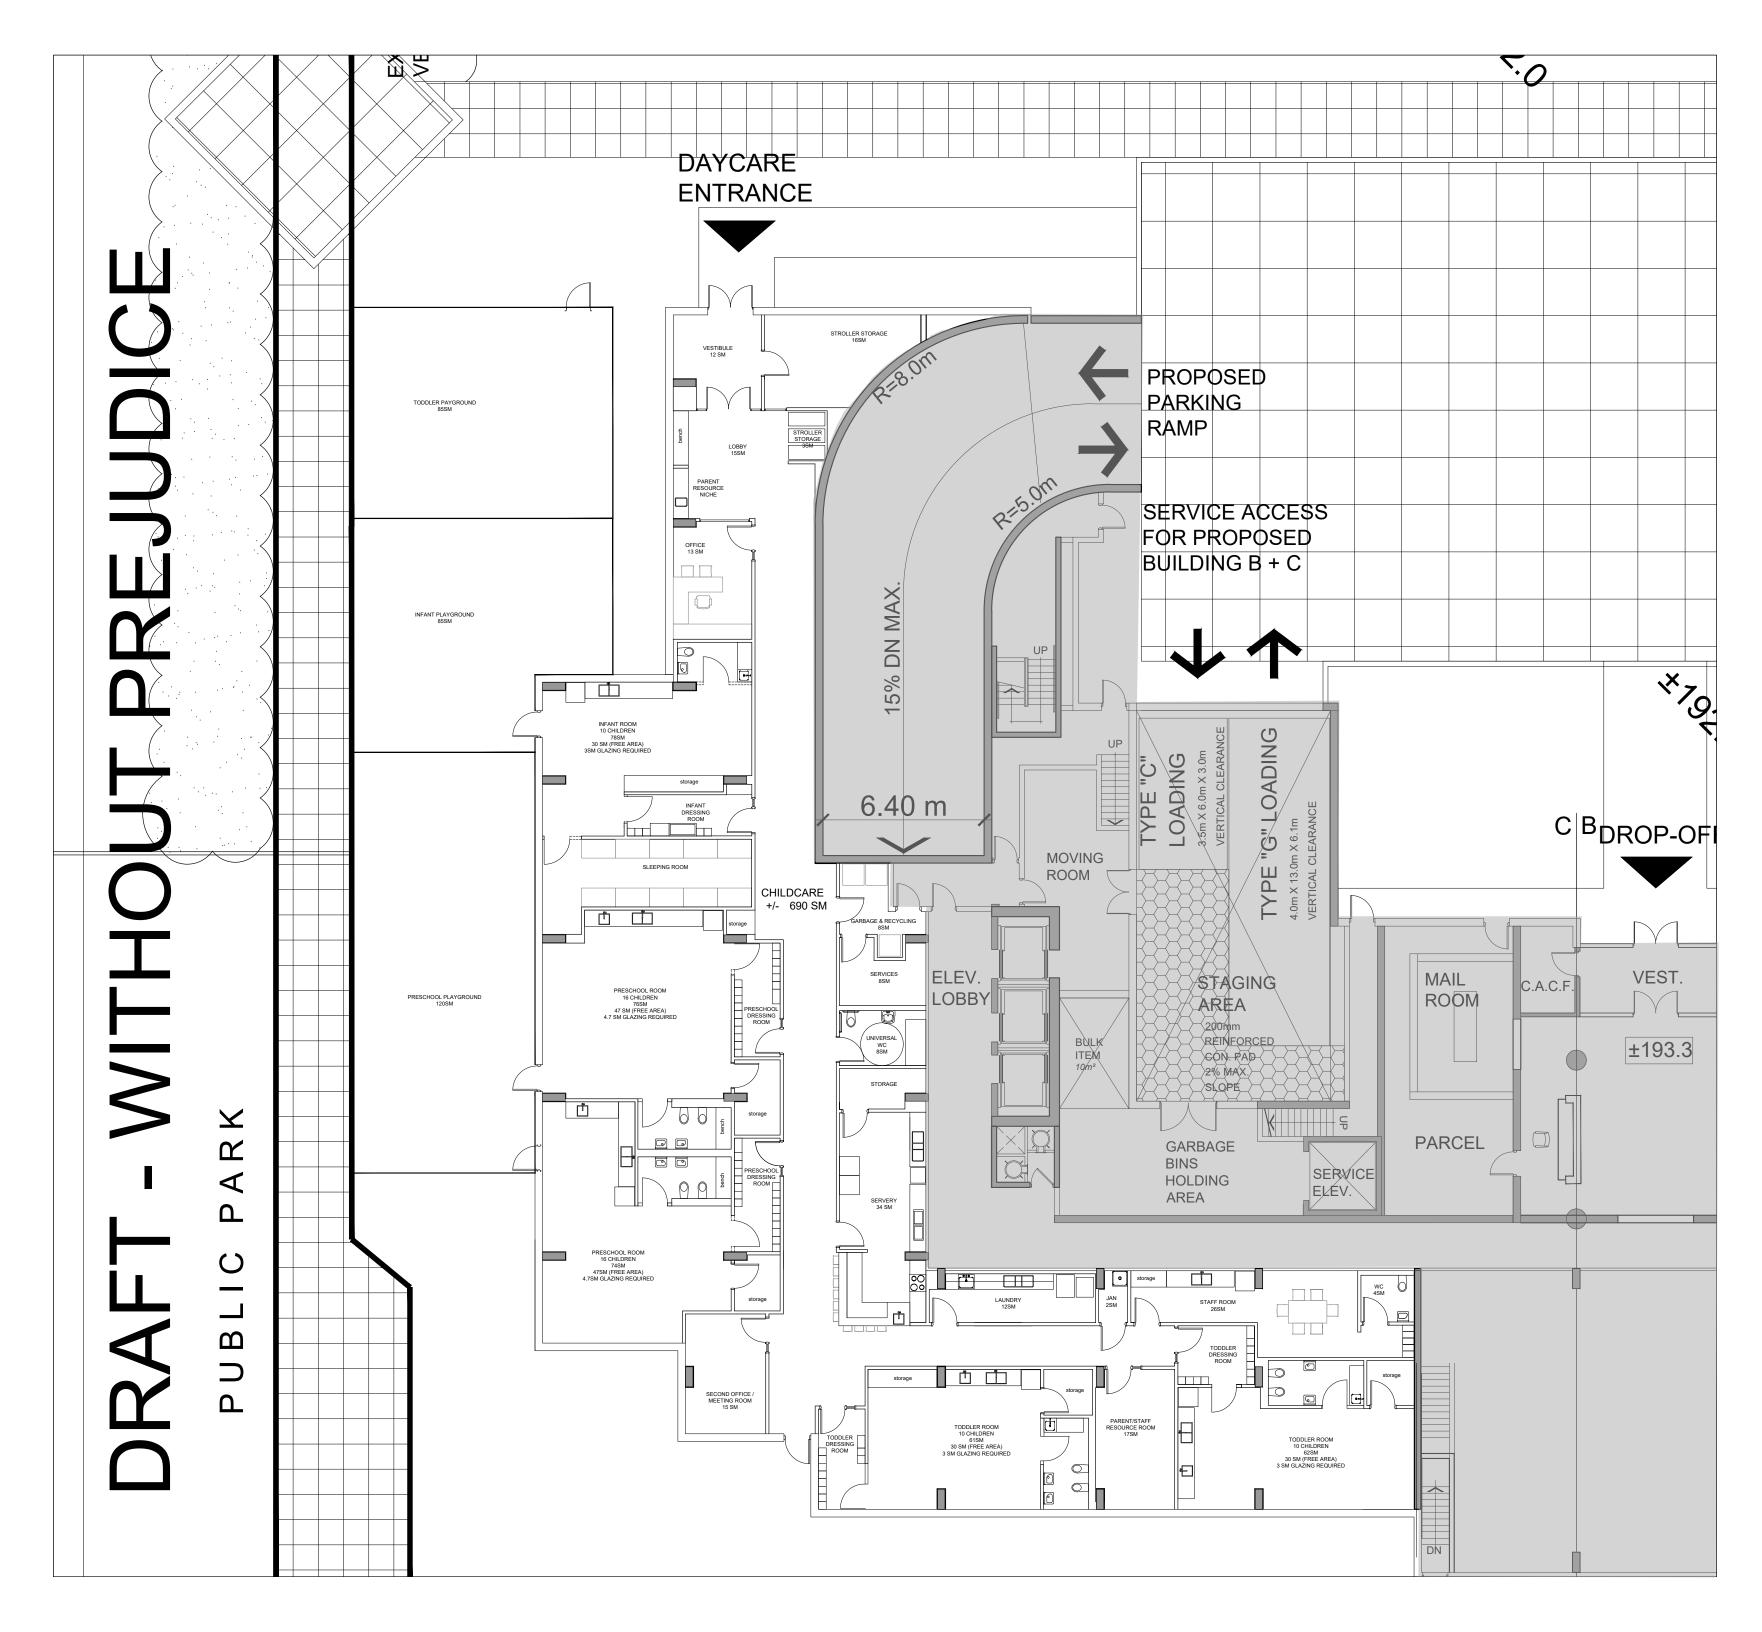

## CHILDCARE PI GROUND FLOOR

## IC DESIGN CHILDCARE SCHEMAT

PROPOSED RESIDENTIAL DEVELOPMENT RD **5 FISHERVILLE** 6040 BATHURST ST. & TORONTO