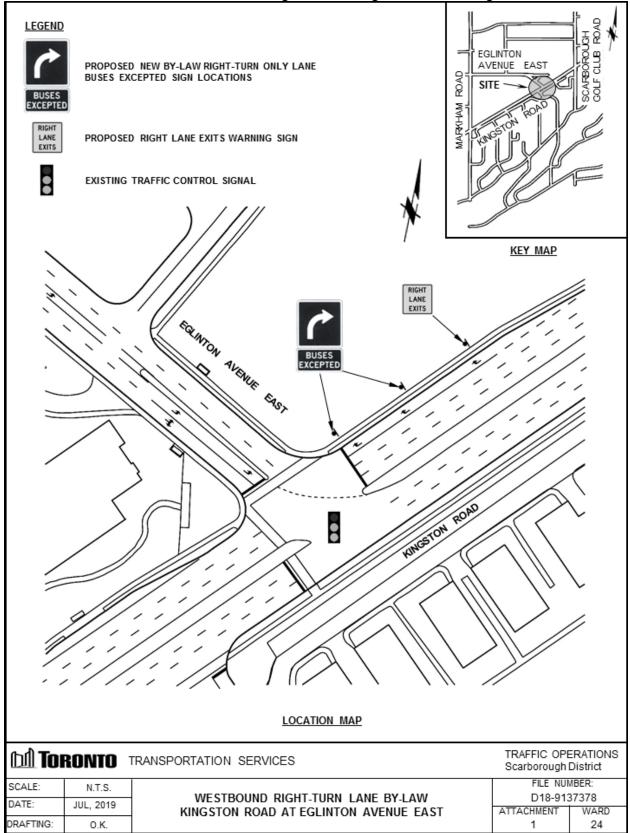

#### RECOMMENDATIONS

The Acting Director, Traffic Management, Transportation Services recommends that:

1. City Council designate the northerly westbound lane on Kingston Road, between Eglinton Avenue East and a point 30.5 metres east, for westbound right turns only, buses excepted.

# **Existing Conditions**

- Kingston Road at Eglinton Avenue East is a signalized intersection.
- Kingston Road is classified as a six-lane major arterial road with a posted speed limit of 60 km/h.
- The land uses along Kingston Road in this area is composed of both residential and commercial on both sides of Kingston Road.
- The lane configuration for westbound motorists on Kingston Road at Eglinton Avenue East consists of three dedicated through lanes and one right-turn lane.
- Toronto Transit Commission implemented a new route, 12D Kingston Road, on October 1, 2018.
- The recorded daily traffic volume of Kingston Road is approximately 38,000 vehicles per day.
- The right-turn lane is approximately 65 metres long in the westbound approach.

#### Attachment 1: Location Plan Lane Designation - Kingston Road at Eglinton Avenue East