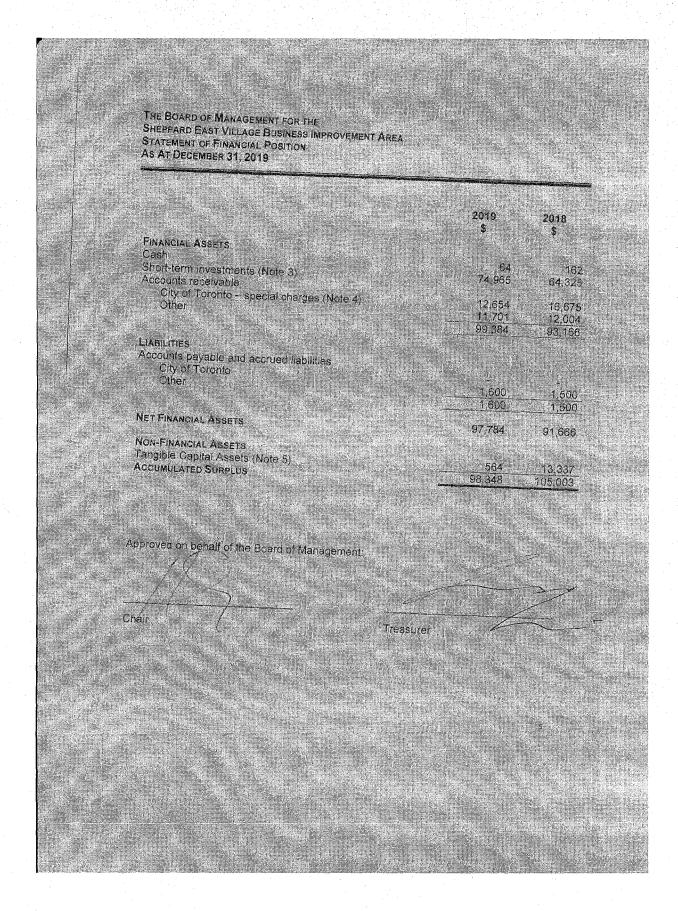

# THE BOARD OF MANAGEMENT FOR THE SHEPPARD EAST VILLAGE BUSINESS IMPROVEMENT AREA STATEMENT OF CHANGES IN NET FINANCIAL ASSETS FOR THE YEAR ENDED DECEMBER 31, 2019

|                                         | 2019<br>\$ | 2018<br>\$ |
|-----------------------------------------|------------|------------|
| Surplus (deficit) for the year          | (6,655)    | (22,408)   |
| Acquisition of tangible capital assets  | -          | -          |
| Amortization of tangible capital assets | 12,773     | 17,095     |
|                                         | 6,118      | (5,313)    |
| Balance - Beginning of year             | 91,666     | 96,979     |
| Balance - End of year                   | 97,784     | 91,666     |