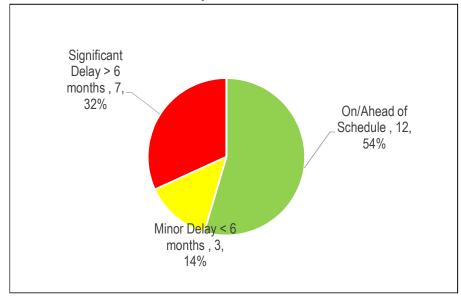

Table 1

Peason for Delay

| Reason for Delay                  |             |       |
|-----------------------------------|-------------|-------|
|                                   | Significant | Minor |
|                                   | Delay       | Delay |
| Insufficient Staff Resources      |             |       |
| Procurement Issues                | 2           | 1     |
| RFQ/RFP Delayed                   | 4           |       |
| Contractor Issues                 |             |       |
| Site Conditions                   |             |       |
| Co-ordination with Other Projects | 2           | 1     |
| Community Consultation            | 8           |       |
| COVID - 19 Related                | 1           |       |
| Other*                            | 1           |       |
| Total # of Projects               | 18          | 2     |

Projects Status (\$Million)

| On/Ahead of<br>Schedule | Minor Delay < 6<br>months | Significant<br>Delay > 6<br>months | Completed | Cancelled |  |
|-------------------------|---------------------------|------------------------------------|-----------|-----------|--|
| 0.89                    | 2.93                      | 13.72                              |           | 1.23      |  |

# Key Discussion Points:

- Children's Services has limited control over the delivery of child -care projects, as these projects are often part of a larger project involving school boards and other third parties, with planning and design jointly managed by Children's Services and the construction managed by third parties. There are 18 projects included in the plan that are impacted by 3'rd party delays. One is on hold pending site review; 6 are in the planning stage; 4 are in the process of being tendered; 4 are under construction; and 3 have been substaintially completed.
- > TheTELCCS SOGR project 2020 year-end projected spending reflects underspending attributed to COVID-19 impacts .
- ➤ The IT project is on target.