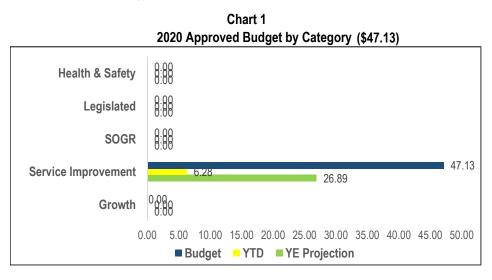

**Children's Services (CHS)** 

 2020 Active Projects by Category

 Health & Safety
 Image: Colspan="2">Image: Colspan="2"

 Health & Safety
 Legislated
 Image: Colspan="2">Image: Colspan="2"

 SOGR
 2
 Image: Colspan="2"
 Image: Colspan="2"

# Key Discussion Points:

- Children's Services has limited control over the delivery of child -care projects, as these projects are often part of a larger project involving school boards and other third parties, with planning and design jointly managed by Children's Services and the construction managed by third parties. There are 18 projects included in the plan that are impacted by 3'rd party delays. One is on hold pending site review; 6 are in the planning stage; 4 are in the process of being tendered; 4 are under construction; and 3 have been substaintially completed.
- > TheTELCCS SOGR project 2020 year-end projected spending reflects underspending attributed to COVID-19 impacts .
- ➤ The IT project is on target.