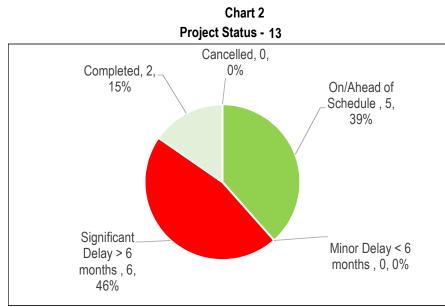

Table 1

Peason for Delay

| Reason for Delay                  |             |       |
|-----------------------------------|-------------|-------|
|                                   | Significant | Minor |
|                                   | Delay       | Delay |
| Insufficient Staff Resources      |             |       |
| Procurement Issues                | 2           | 1     |
| RFQ/RFP Delayed                   | 4           |       |
| Contractor Issues                 |             |       |
| Site Conditions                   |             |       |
| Co-ordination with Other Projects | 2           | 1     |
| Community Consultation            | 8           |       |
| COVID - 19 Related                | 1           |       |
| Other*                            | 1           |       |
| Total # of Projects               | 18          | 2     |

Projects Status (\$Million)

| On/Ahead of<br>Schedule | Minor Delay < 6<br>months | Significant<br>Delay > 6<br>months | Completed | Cancelled |  |
|-------------------------|---------------------------|------------------------------------|-----------|-----------|--|
| 0.89                    | 2.93                      | 13.72                              |           | 1.23      |  |

# Key Discussion Points:

- Children's Services has limited control over the delivery of child -care projects, as these projects are often part of a larger project involving school boards and other third parties, with planning and design jointly managed by Children's Services and the construction managed by third parties. There are 18 projects included in the plan that are impacted by 3'rd party delays. One is on hold pending site review; 6 are in the planning stage; 4 are in the process of being tendered; 4 are under construction; and 3 have been substaintially completed.
- > TheTELCCS SOGR project 2020 year-end projected spending reflects underspending attributed to COVID-19 impacts .
- ➤ The IT project is on target.