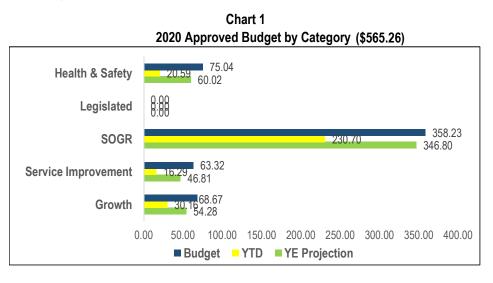

|                                          | 2020                  | YTD E |               |        | ected Actua    | als to Y/E.  |         |       | Total               |                  |
|------------------------------------------|-----------------------|-------|---------------|--------|----------------|--------------|---------|-------|---------------------|------------------|
| Projects by Category<br>Million)         | Approved<br>Cash Flow | \$    | %             | \$     | %              | On<br>Budget | On Time | Notes | Approve<br>d Budget | Life-to-<br>Date |
| State of Cood Danain                     |                       |       |               |        |                |              |         |       |                     |                  |
| State of Good Repair<br>TELCCS SOGR 2019 | 0.117                 | 0.000 | 10.00/        | 0.117  | 100.00/        |              |         | 1     | 1.285               | 1 10             |
| TELCCS SOGR 2019                         | 1.226                 | 0.022 | 18.8%<br>0.0% | 0.117  | 100.0%<br>0.0% | ©<br>R       | R<br>R  | 2     | 1.205               | 1.190<br>0.000   |
| Sub-Total                                | 1.343                 | 0.022 | 0.0%          | 0.117  | 8.7%           | <b>W</b>     |         | 2     | 2.511               | 1.190            |
| Sub-Total                                | 1.343                 | 0.022 | 1.0%          | 0.117  | 0.1%           | •            | -       |       | 2.311               | 1.190            |
| Service Improvements                     |                       |       |               |        |                |              |         |       |                     |                  |
| St John the Evangelist Catholic          |                       |       |               |        |                |              |         |       |                     |                  |
| School                                   | 1.967                 |       | 0.0%          | 0.100  | 5.1%           | R            | R       | 3     | 3.900               | 1.934            |
| Block 31 Child Care Centre               | 1.546                 | 0.561 | 36.3%         | 1.546  | 100.0%         | G            | $\odot$ | 4     | 4.733               | 3.739            |
| Bridletown Community Centre              | 0.350                 |       | 0.0%          | 0.000  | 0.0%           | R            | R       | 5     | 3.900               | 0.000            |
| David and Mary Thompson (Centre 7)       | 0.350                 |       | 0.0%          | 0.000  | 0.0%           | R            | R       | 5     | 5.000               | 0.000            |
| Western North York Child Care            | 0.312                 |       | 0.0%          | 0.020  | 6.4%           | R            | R       | 6     | 5.000               | 0.038            |
| North East Scarborough Centre            | 0.343                 |       | 0.0%          | 0.343  | 100.0%         | G            | R       | 6     | 5.000               |                  |
| Stanley Public School                    | 1.000                 |       | 0.0%          | 1.000  | 100.0%         | Ğ            | R       | 7     | 3.900               |                  |
| St. Barnabas Catholic School             | 0.850                 |       | 0.0%          | 0.250  | 29.4%          | R            | R       | 8     | 3.500               | 0.177            |
| St Bartholome Catholic School            | 0.750                 |       | 0.0%          | 0.750  | 100.0%         | G            | R       | 9     | 3.800               | 0.117            |
| St. Roch Catholic School                 | 0.715                 |       | 0.0%          | 0.250  | 35.0%          | R            | R       | 10    | 4.000               | 0.129            |
| TCH Lawrence Ave Site                    | 1.386                 | 0.852 | 61.5%         | 1.386  | 100.0%         | G            | Ŷ       | 7     | 5.353               | 4.820            |
| TCH Needle Firway                        | 0.100                 |       | 0.0%          | 0.000  | 0.0%           | R            | R       | 11    | 3.900               | 0.075            |
| Mount Dennis Child Care Centre           | 5.000                 | 1.037 | 20.7%         | 2.500  | 50.0%          | Ŷ            | R       | 12    | 19.830              | 4.114            |
| Wallace Emerson Child Care Centre        | 0.259                 |       | 0.0%          | 0.259  | 100.0%         | G            | R       | 13    | 5.000               | 0.000            |
| Bendale Child Care Centre                | 0.462                 |       | 0.0%          | 0.462  | 100.0%         | G            | R       | 14    | 3.425               | 3.040            |
| Anishnabe Child Care Centre              | 0.500                 |       | 0.0%          | 0.100  | 20.0%          | R            | R       | 6     | 7.809               | 0.000            |
| Gilder Child Care Centre (Centre 11)     | 0.600                 |       | 0.0%          | 0.600  | 100.0%         | G            | R       | 7     | 3.900               | 1.979            |
| Bayside Child Care                       | 0.050                 |       | 0.0%          | 0.050  | 100.0%         | G            | R       | 15    | 0.700               | 0.000            |
| Sub-Total                                | 16.540                | 2.450 | 14.8%         | 9.616  | 58.1%          |              |         |       | 92.650              | 20.383           |
|                                          | 18.000                |       |               |        |                |              |         |       |                     |                  |
| Growth Related                           |                       |       |               |        |                |              |         |       |                     |                  |
| TCS Growing Child Care                   | 0.892                 | 0.801 | 89.8%         | 0.892  | 100.0%         | G            | G       | 16    | 4.764               | 1.760            |
| Sub-Total                                | 0.892                 | 0.801 | 17.4%         | 0.892  | 100.0%         |              |         |       | 4.764               | 1.760            |
| Total                                    | 18.775                | 3.273 |               | 10.625 |                |              |         |       | 99.925              | 23.333           |