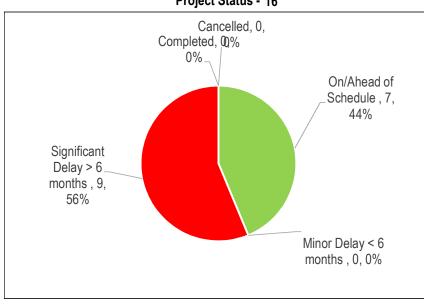

**Children's Services (CHS)** 

 2020 Active Projects by Category

 Health & Safety
 Image: Colspan="2">Image: Colspan="2"

 Health & Safety
 Legislated
 Image: Colspan="2">Image: Colspan="2"

 SOGR
 2
 Image: Colspan="2"
 Image: Colspan="2"

Table 1

Peason for Delay

| Reason for Delay                  |             |       |
|-----------------------------------|-------------|-------|
|                                   | Significant | Minor |
|                                   | Delay       | Delay |
| Insufficient Staff Resources      |             |       |
| Procurement Issues                | 2           | 1     |
| RFQ/RFP Delayed                   | 4           |       |
| Contractor Issues                 |             |       |
| Site Conditions                   |             |       |
| Co-ordination with Other Projects | 2           | 1     |
| Community Consultation            | 8           |       |
| COVID - 19 Related                | 1           |       |
| Other*                            | 1           |       |
| Total # of Projects               | 18          | 2     |

Projects Status (\$Million)

| On/Ahead of<br>Schedule | Minor Delay < 6<br>months | Significant<br>Delay > 6<br>months | Completed | Cancelled |  |
|-------------------------|---------------------------|------------------------------------|-----------|-----------|--|
| 0.89                    | 2.93                      | 13.72                              |           | 1.23      |  |

# Key Discussion Points:

- Children's Services has limited control over the delivery of child -care projects, as these projects are often part of a larger project involving school boards and other third parties, with planning and design jointly managed by Children's Services and the construction managed by third parties. There are 18 projects included in the plan that are impacted by 3'rd party delays. One is on hold pending site review; 6 are in the planning stage; 4 are in the process of being tendered; 4 are under construction; and 3 have been substaintially completed.
- > TheTELCCS SOGR project 2020 year-end projected spending reflects underspending attributed to COVID-19 impacts .
- ➤ The IT project is on target.