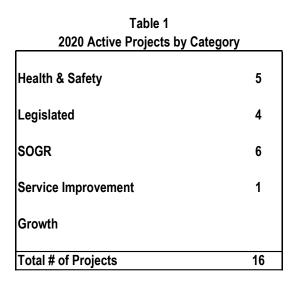

**Children's Services (CHS)** 

 2020 Active Projects by Category

 Health & Safety
 Image: Colspan="2">Image: Colspan="2"

 Health & Safety
 Legislated
 Image: Colspan="2">Image: Colspan="2"

 SOGR
 2
 Image: Colspan="2"
 Image: Colspan="2"

# Key Discussion Points:

- Children's Services has limited control over the delivery of child -care projects, as these projects are often part of a larger project involving school boards and other third parties, with planning and design jointly managed by Children's Services and the construction managed by third parties. There are 18 projects included in the plan that are impacted by 3'rd party delays. One is on hold pending site review; 6 are in the planning stage; 4 are in the process of being tendered; 4 are under construction; and 3 have been substaintially completed.
- > TheTELCCS SOGR project 2020 year-end projected spending reflects underspending attributed to COVID-19 impacts .
- ➤ The IT project is on target.