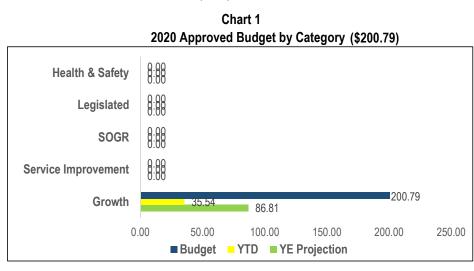

| Economic Develo | pment and | Culture | (FCT) |
|-----------------|-----------|---------|-------|
|                 |           |         |       |

| Projects by Category                                  |                               |       |       |        | YE Projec |              |         |       | Total              |              |
|-------------------------------------------------------|-------------------------------|-------|-------|--------|-----------|--------------|---------|-------|--------------------|--------------|
| (Million)                                             | 2020<br>Approved<br>Cash Flow | \$    | %     | \$     | %         | On<br>Budget | On Time | Notes | Approved<br>Budget | Life-to-Date |
| Health & Safety                                       |                               |       |       |        |           |              |         |       |                    |              |
| Major Maintenance                                     | 0.059                         | 0.015 |       | 0.059  | 100.0%    | G            | R       |       | 0.466              |              |
| Casa Loma Exterior                                    | 2.237                         | 0.116 |       | 0.975  |           | R            | G       | #1    | 7.374              | 2.553        |
| Sub-Total                                             | 2.297                         | 0.131 | 5.7%  | 1.034  | 45.0%     |              | -       |       | 7.840              | 2.975        |
| Legislated                                            |                               |       |       |        |           |              |         |       |                    |              |
| Collections Care                                      | 0.299                         | 0.131 | 43.8% | 0.275  | 92.0%     | G            | $\odot$ |       | 0.350              | 0.182        |
| Cultural Infrastructure Development                   | 0.291                         | 0.004 | 1.4%  | 0.214  | 73.5%     | G            | G       |       | 3.317              | 0.304        |
| Major Maintenance                                     | 0.054                         | 0.014 | 25.5% | 0.039  | 72.1%     | G            | G       |       | 0.129              | 0.089        |
| Restoration and Preservation of Heritage Elements     | 0.065                         | 0.040 | 61.8% | 0.055  | 84.5%     | G            | R       | #2    | 0.422              | 0.39         |
| Sub-Total                                             | 0.708                         | 0.189 | 26.6% | 0.582  | 82.2%     |              | -       |       | 4.218              | 0.972        |
| State of Good Repair                                  |                               |       |       |        |           |              |         |       |                    |              |
| Cultural Infrastructure Development                   | 0.224                         | 0.000 | 0.0%  | 0.224  | 100.0%    | G            | G       |       | 0.737              | 0.512        |
| Major Maintenance                                     | 2.104                         | 0.000 |       | 1.867  | 88.8%     | G            | G       |       | 6.835              |              |
| Refurbishment and Rehabilitation                      | 0.305                         | 0.748 | 58.2% | 0.263  | 86.5%     | G            | G       |       | 0.835              |              |
| Restoration and Preservation of Heritage Elements     | 4.937                         | 0.177 | 15.2% | 3.064  | 62.1%     | Ŷ            | G       | #3    | 9.389              |              |
|                                                       |                               |       |       |        |           | Ø            |         | #3    | 0.260              |              |
| BIA Streetscape Master Plan Program                   | 0.038                         | 0.016 |       | 0.026  | 68.7%     | Ø            | G       |       |                    |              |
| BIA Planning Act Revenue                              | 0.955                         | 0.364 | 38.1% | 0.554  | 58.0%     |              |         |       | 4.406              |              |
| BIA Financed Funding                                  | 2.778                         | 0.000 |       | 0.000  | 0.0%      | R            | R       | #4    | 6.033              |              |
| BIA Equal Share Funding                               | 2.628                         | 0.941 | 35.8% | 4.492  |           | R            | G       |       | 9.857              | 7.761        |
| Sub-Total                                             | 13.969                        | 2.999 | 21.5% | 10.491 | 75.1%     | •            | -       |       | 37.917             | 21.140       |
| Service Improvements                                  |                               |       |       |        |           |              |         |       |                    |              |
| Cultural Infrastructure Development                   | 4.594                         | 1.603 |       | 4.521  | 98.4%     | G            | G       |       | 9.630              | 6.832        |
| Economic Competitiveness Data Management System       | 0.723                         | 0.213 | 29.5% | 0.470  | 65.0%     | Ŷ            | Ø       | #5    | 1.200              | 0.691        |
| Indigenous Centre For Innovation And Entrepreneurship | 3.614                         | 0.000 | 0.0%  | 0.000  | 0.0%      | R            | R       | #6    | 3.614              | 0.000        |
| Restoration and Preservation of Heritage Elements     | 0.550                         | 0.216 | 39.3% | 0.260  |           | R            | G       | #7    | 0.550              |              |
| Service Enhancement                                   | 0.234                         | 0.021 | 9.1%  | 0.060  | 25.7%     | R            | G       | #8    | 1.890              | 1.478        |
| BIA Streetscape Master Plan Program                   | 0.117                         | 0.033 | 27.9% | 0.033  | 27.9%     | R            | G       | #8    | 0.200              | 0.116        |
| Commercial Façade Improvement Program                 | 0.783                         | 0.163 | 20.8% | 0.288  | 36.8%     | R            | G       | #9    | 2.344              | 1.424        |
| Mural Program                                         | 0.070                         | 0.018 |       | 0.023  | 32.1%     | R            | G       |       | 0.100              | 0.047        |
| Sub-Total                                             | 10.684                        | 2.266 | 21.2% | 5.654  | 52.9%     | •            | -       |       | 19.528             | 10.587       |
| Growth Related                                        |                               |       |       |        |           |              |         |       |                    |              |
| Cultural Infrastructure Development                   | 0.187                         | 0.007 | 3.7%  | 0.007  | 3.7%      | R            | R       | #8    | 1.076              | 0.714        |
| Sub-Total                                             | 0.187                         | 0.007 | 3.7%  | 0.007  | 3.7%      |              |         |       | 1.076              |              |
| Total                                                 | 27.845                        | 5.592 | 20.1% | 17.768 | 63.8%     | _            | _       |       | 70.579             | 36.388       |