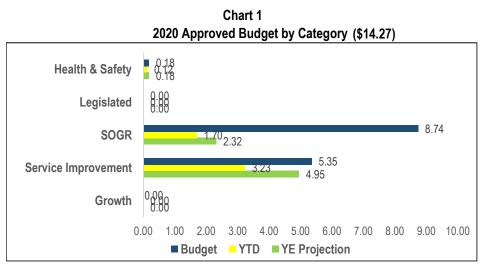

#### **Economic Development and Culture (ECT)**

| Table 1                          |    |  |  |  |  |
|----------------------------------|----|--|--|--|--|
| 2020 Active Projects by Category |    |  |  |  |  |
| Health & Safety                  | 2  |  |  |  |  |
| Legislated                       | 4  |  |  |  |  |
| SOGR                             | 8  |  |  |  |  |
| Service Improvement              | 8  |  |  |  |  |
| Growth                           | 1  |  |  |  |  |
| Total # of Projects              | 23 |  |  |  |  |

#### Key Discussion Points: (Please provide reason for delay)

Economic Development and Culture spent \$5.592 million or 20.1% of its 2020 Council Approved Capital Budget as of September 30, 2020 and is projecting to spend \$17.768 million or 63.8% by year-end. Due to COVID-19, some capital projects are experiencing delays and will be postponed, resulting in lower than anticipated spend rate for the year. Other reasons for major underspending are discussed below: