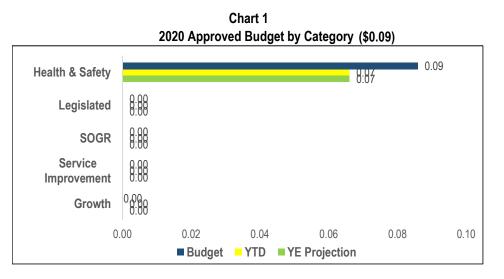

**Children's Services (CHS)** 

 2020 Active Projects by Category

 Health & Safety
 Image: Colspan="2">Image: Colspan="2"

 Health & Safety
 Legislated
 Image: Colspan="2">Image: Colspan="2"

 SOGR
 2
 Image: Colspan="2"
 Image: Colspan="2"

# Key Discussion Points:

- Children's Services has limited control over the delivery of child -care projects, as these projects are often part of a larger project involving school boards and other third parties, with planning and design jointly managed by Children's Services and the construction managed by third parties. There are 18 projects included in the plan that are impacted by 3'rd party delays. One is on hold pending site review; 6 are in the planning stage; 4 are in the process of being tendered; 4 are under construction; and 3 have been substaintially completed.
- > TheTELCCS SOGR project 2020 year-end projected spending reflects underspending attributed to COVID-19 impacts .
- ➤ The IT project is on target.