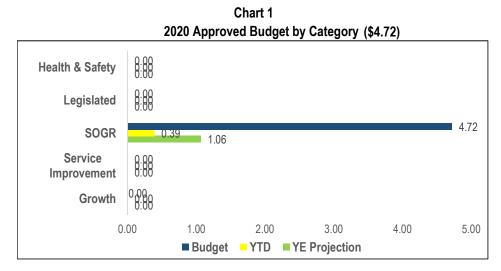

|                                          | 2020                  | YTD E |               |        | ected Actua    | als to Y/E.  |         |       | Total               |                  |
|------------------------------------------|-----------------------|-------|---------------|--------|----------------|--------------|---------|-------|---------------------|------------------|
| Projects by Category<br>Million)         | Approved<br>Cash Flow | \$    | %             | \$     | %              | On<br>Budget | On Time | Notes | Approve<br>d Budget | Life-to-<br>Date |
| State of Cood Danain                     |                       |       |               |        |                |              |         |       |                     |                  |
| State of Good Repair<br>TELCCS SOGR 2019 | 0.117                 | 0.000 | 10.00/        | 0.117  | 100.00/        |              |         | 1     | 1.285               | 1 10             |
| TELCCS SOGR 2019                         | 1.226                 | 0.022 | 18.8%<br>0.0% | 0.117  | 100.0%<br>0.0% | ©<br>R       | R<br>R  | 2     | 1.205               | 1.190<br>0.000   |
| Sub-Total                                | 1.343                 | 0.022 | 0.0%          | 0.117  | 8.7%           | <b>W</b>     |         | 2     | 2.511               | 1.190            |
| Sub-Total                                | 1.343                 | 0.022 | 1.0%          | 0.117  | 0.1%           | •            | -       |       | 2.311               | 1.190            |
| Service Improvements                     |                       |       |               |        |                |              |         |       |                     |                  |
| St John the Evangelist Catholic          |                       |       |               |        |                |              |         |       |                     |                  |
| School                                   | 1.967                 |       | 0.0%          | 0.100  | 5.1%           | R            | R       | 3     | 3.900               | 1.934            |
| Block 31 Child Care Centre               | 1.546                 | 0.561 | 36.3%         | 1.546  | 100.0%         | G            | $\odot$ | 4     | 4.733               | 3.739            |
| Bridletown Community Centre              | 0.350                 |       | 0.0%          | 0.000  | 0.0%           | R            | R       | 5     | 3.900               | 0.000            |
| David and Mary Thompson (Centre 7)       | 0.350                 |       | 0.0%          | 0.000  | 0.0%           | R            | R       | 5     | 5.000               | 0.000            |
| Western North York Child Care            | 0.312                 |       | 0.0%          | 0.020  | 6.4%           | R            | R       | 6     | 5.000               | 0.038            |
| North East Scarborough Centre            | 0.343                 |       | 0.0%          | 0.343  | 100.0%         | G            | R       | 6     | 5.000               |                  |
| Stanley Public School                    | 1.000                 |       | 0.0%          | 1.000  | 100.0%         | Ğ            | R       | 7     | 3.900               |                  |
| St. Barnabas Catholic School             | 0.850                 |       | 0.0%          | 0.250  | 29.4%          | R            | R       | 8     | 3.500               | 0.177            |
| St Bartholome Catholic School            | 0.750                 |       | 0.0%          | 0.750  | 100.0%         | G            | R       | 9     | 3.800               | 0.117            |
| St. Roch Catholic School                 | 0.715                 |       | 0.0%          | 0.250  | 35.0%          | R            | R       | 10    | 4.000               | 0.129            |
| TCH Lawrence Ave Site                    | 1.386                 | 0.852 | 61.5%         | 1.386  | 100.0%         | G            | Ŷ       | 7     | 5.353               | 4.820            |
| TCH Needle Firway                        | 0.100                 |       | 0.0%          | 0.000  | 0.0%           | R            | R       | 11    | 3.900               | 0.075            |
| Mount Dennis Child Care Centre           | 5.000                 | 1.037 | 20.7%         | 2.500  | 50.0%          | Ŷ            | R       | 12    | 19.830              | 4.114            |
| Wallace Emerson Child Care Centre        | 0.259                 |       | 0.0%          | 0.259  | 100.0%         | G            | R       | 13    | 5.000               | 0.000            |
| Bendale Child Care Centre                | 0.462                 |       | 0.0%          | 0.462  | 100.0%         | G            | R       | 14    | 3.425               | 3.040            |
| Anishnabe Child Care Centre              | 0.500                 |       | 0.0%          | 0.100  | 20.0%          | R            | R       | 6     | 7.809               | 0.000            |
| Gilder Child Care Centre (Centre 11)     | 0.600                 |       | 0.0%          | 0.600  | 100.0%         | G            | R       | 7     | 3.900               | 1.979            |
| Bayside Child Care                       | 0.050                 |       | 0.0%          | 0.050  | 100.0%         | G            | R       | 15    | 0.700               | 0.000            |
| Sub-Total                                | 16.540                | 2.450 | 14.8%         | 9.616  | 58.1%          |              |         |       | 92.650              | 20.383           |
|                                          | 18.000                |       |               |        |                |              |         |       |                     |                  |
| Growth Related                           |                       |       |               |        |                |              |         |       |                     |                  |
| TCS Growing Child Care                   | 0.892                 | 0.801 | 89.8%         | 0.892  | 100.0%         | G            | G       | 16    | 4.764               | 1.760            |
| Sub-Total                                | 0.892                 | 0.801 | 17.4%         | 0.892  | 100.0%         |              |         |       | 4.764               | 1.760            |
| Total                                    | 18.775                | 3.273 |               | 10.625 |                |              |         |       | 99.925              | 23.333           |