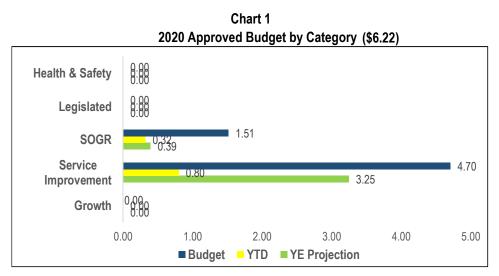

**Children's Services (CHS)** 

 2020 Active Projects by Category

 Health & Safety
 Image: Colspan="2">Image: Colspan="2"

 Health & Safety
 Legislated
 Image: Colspan="2">Image: Colspan="2"

 SOGR
 2
 Image: Colspan="2"
 Image: Colspan="2"

# Key Discussion Points:

- Children's Services has limited control over the delivery of child -care projects, as these projects are often part of a larger project involving school boards and other third parties, with planning and design jointly managed by Children's Services and the construction managed by third parties. There are 18 projects included in the plan that are impacted by 3'rd party delays. One is on hold pending site review; 6 are in the planning stage; 4 are in the process of being tendered; 4 are under construction; and 3 have been substaintially completed.
- > TheTELCCS SOGR project 2020 year-end projected spending reflects underspending attributed to COVID-19 impacts .
- ➤ The IT project is on target.