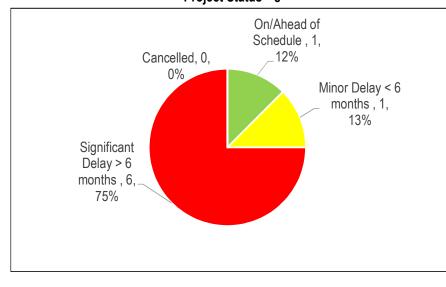

Projects Status (\$Million)

| On/Ahead of<br>Schedule | Minor Delay < 6<br>months | Significant<br>Delay > 6<br>months | Completed | Cancelled |  |
|-------------------------|---------------------------|------------------------------------|-----------|-----------|--|
| 0.89                    | 2.93                      | 13.72                              |           | 1.23      |  |

# Key Discussion Points:

- Children's Services has limited control over the delivery of child -care projects, as these projects are often part of a larger project involving school boards and other third parties, with planning and design jointly managed by Children's Services and the construction managed by third parties. There are 18 projects included in the plan that are impacted by 3'rd party delays. One is on hold pending site review; 6 are in the planning stage; 4 are in the process of being tendered; 4 are under construction; and 3 have been substaintially completed.
- > TheTELCCS SOGR project 2020 year-end projected spending reflects underspending attributed to COVID-19 impacts .
- ➤ The IT project is on target.