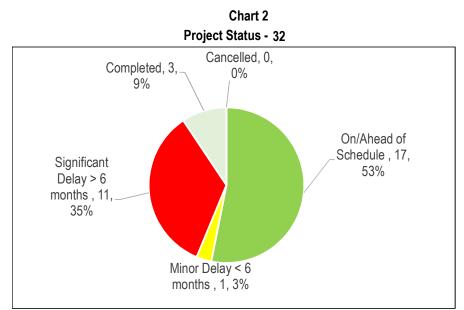

Table 2

Chart 2 Project Status - 23

Table 3 Projects Status (\$Million)

| On/Ahead of<br>Schedule | Minor Delay < 6<br>months | Significant<br>Delay > 6<br>months | Completed | Cancelled |  |  |  |  |
|-------------------------|---------------------------|------------------------------------|-----------|-----------|--|--|--|--|
| 19.57                   | 1.02                      | 6.70                               | 0.55      | 0.00      |  |  |  |  |