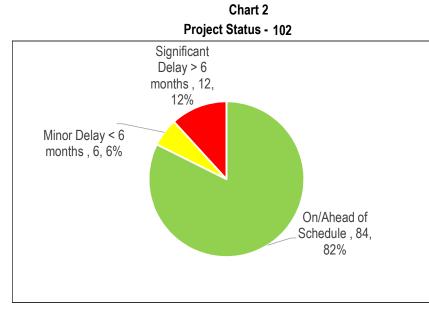

#### **Economic Development and Culture (ECT)**

| Table 1                          |    |  |  |  |  |
|----------------------------------|----|--|--|--|--|
| 2020 Active Projects by Category |    |  |  |  |  |
| Health & Safety                  | 2  |  |  |  |  |
| Legislated                       | 4  |  |  |  |  |
| SOGR                             | 8  |  |  |  |  |
| Service Improvement              | 8  |  |  |  |  |
| Growth                           | 1  |  |  |  |  |
| Total # of Projects              | 23 |  |  |  |  |

| Reason for Delay                  |                      | 7           |
|-----------------------------------|----------------------|-------------|
|                                   | Significant<br>Delay | Minor Delay |
| Insufficient Staff Resources      | 0                    | 0           |
| Procurement Issues                | 1                    | 0           |
| RFQ/RFP Delayed                   | 0                    | 0           |
| Contractor Issues                 | 0                    | 0           |
| Site Conditions                   | 0                    | 0           |
| Co-ordination with Other Projects | 0                    | 0           |
| Community Consultation            | 0                    | 0           |
| COVID-19 Related                  | 3                    | 2           |
| Other*                            | 1                    | 0           |
| Total # of Projects               | 5                    | 2           |

Table 2

Chart 2 Project Status - 23

Table 3 Projects Status (\$Million)

| On/Ahead of<br>Schedule | Minor Delay < 6<br>months | Significant<br>Delay > 6<br>months | Completed | Cancelled |  |  |  |  |
|-------------------------|---------------------------|------------------------------------|-----------|-----------|--|--|--|--|
| 19.57                   | 1.02                      | 6.70                               | 0.55      | 0.00      |  |  |  |  |

#### Key Discussion Points: (Please provide reason for delay)

Economic Development and Culture spent \$5.592 million or 20.1% of its 2020 Council Approved Capital Budget as of September 30, 2020 and is projecting to spend \$17.768 million or 63.8% by year-end. Due to COVID-19, some capital projects are experiencing delays and will be postponed, resulting in lower than anticipated spend rate for the year. Other reasons for major underspending are discussed below: