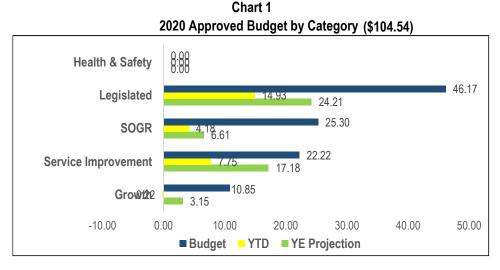

**Children's Services (CHS)** 

 2020 Active Projects by Category

 Health & Safety
 Image: Colspan="2">Image: Colspan="2"

 Health & Safety
 Legislated
 Image: Colspan="2">Image: Colspan="2"

 SOGR
 2
 Image: Colspan="2"
 Image: Colspan="2"