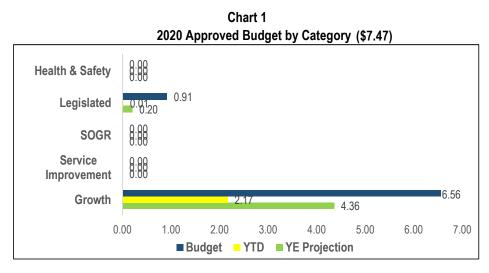

| Economic Develo | pment and | Culture | (FCT) |
|-----------------|-----------|---------|-------|
|                 |           |         |       |

| Projects by Category                                  |                               |       |       |        | YE Projec |              |         |       | Total              |              |
|-------------------------------------------------------|-------------------------------|-------|-------|--------|-----------|--------------|---------|-------|--------------------|--------------|
| (Million)                                             | 2020<br>Approved<br>Cash Flow | \$    | %     | \$     | %         | On<br>Budget | On Time | Notes | Approved<br>Budget | Life-to-Date |
| Health & Safety                                       |                               |       |       |        |           |              |         |       |                    |              |
| Major Maintenance                                     | 0.059                         | 0.015 |       | 0.059  | 100.0%    | G            | R       |       | 0.466              |              |
| Casa Loma Exterior                                    | 2.237                         | 0.116 |       | 0.975  |           | R            | G       | #1    | 7.374              | 2.553        |
| Sub-Total                                             | 2.297                         | 0.131 | 5.7%  | 1.034  | 45.0%     |              | -       |       | 7.840              | 2.975        |
| Legislated                                            |                               |       |       |        |           |              |         |       |                    |              |
| Collections Care                                      | 0.299                         | 0.131 | 43.8% | 0.275  | 92.0%     | G            | $\odot$ |       | 0.350              | 0.182        |
| Cultural Infrastructure Development                   | 0.291                         | 0.004 | 1.4%  | 0.214  | 73.5%     | G            | G       |       | 3.317              | 0.304        |
| Major Maintenance                                     | 0.054                         | 0.014 | 25.5% | 0.039  | 72.1%     | G            | G       |       | 0.129              | 0.089        |
| Restoration and Preservation of Heritage Elements     | 0.065                         | 0.040 | 61.8% | 0.055  | 84.5%     | G            | R       | #2    | 0.422              | 0.39         |
| Sub-Total                                             | 0.708                         | 0.189 | 26.6% | 0.582  | 82.2%     |              | -       |       | 4.218              | 0.972        |
| State of Good Repair                                  |                               |       |       |        |           |              |         |       |                    |              |
| Cultural Infrastructure Development                   | 0.224                         | 0.000 | 0.0%  | 0.224  | 100.0%    | G            | G       |       | 0.737              | 0.512        |
| Major Maintenance                                     | 2.104                         | 0.000 |       | 1.867  | 88.8%     | G            | G       |       | 6.835              |              |
| Refurbishment and Rehabilitation                      | 0.305                         | 0.748 | 58.2% | 0.263  | 86.5%     | G            | G       |       | 0.835              |              |
| Restoration and Preservation of Heritage Elements     | 4.937                         | 0.177 | 15.2% | 3.064  | 62.1%     | Ŷ            | G       | #3    | 9.389              |              |
|                                                       |                               |       |       |        |           | Ø            |         | #3    | 0.260              |              |
| BIA Streetscape Master Plan Program                   | 0.038                         | 0.016 |       | 0.026  | 68.7%     | Ø            | G       |       |                    |              |
| BIA Planning Act Revenue                              | 0.955                         | 0.364 | 38.1% | 0.554  | 58.0%     |              |         |       | 4.406              |              |
| BIA Financed Funding                                  | 2.778                         | 0.000 |       | 0.000  | 0.0%      | R            | R       | #4    | 6.033              |              |
| BIA Equal Share Funding                               | 2.628                         | 0.941 | 35.8% | 4.492  |           | R            | G       |       | 9.857              | 7.761        |
| Sub-Total                                             | 13.969                        | 2.999 | 21.5% | 10.491 | 75.1%     | •            | -       |       | 37.917             | 21.140       |
| Service Improvements                                  |                               |       |       |        |           |              |         |       |                    |              |
| Cultural Infrastructure Development                   | 4.594                         | 1.603 |       | 4.521  | 98.4%     | G            | G       |       | 9.630              | 6.832        |
| Economic Competitiveness Data Management System       | 0.723                         | 0.213 | 29.5% | 0.470  | 65.0%     | Ŷ            | Ø       | #5    | 1.200              | 0.691        |
| Indigenous Centre For Innovation And Entrepreneurship | 3.614                         | 0.000 | 0.0%  | 0.000  | 0.0%      | R            | R       | #6    | 3.614              | 0.000        |
| Restoration and Preservation of Heritage Elements     | 0.550                         | 0.216 | 39.3% | 0.260  |           | R            | G       | #7    | 0.550              |              |
| Service Enhancement                                   | 0.234                         | 0.021 | 9.1%  | 0.060  | 25.7%     | R            | G       | #8    | 1.890              | 1.478        |
| BIA Streetscape Master Plan Program                   | 0.117                         | 0.033 | 27.9% | 0.033  | 27.9%     | R            | G       | #8    | 0.200              | 0.116        |
| Commercial Façade Improvement Program                 | 0.783                         | 0.163 | 20.8% | 0.288  | 36.8%     | R            | G       | #9    | 2.344              | 1.424        |
| Mural Program                                         | 0.070                         | 0.018 |       | 0.023  | 32.1%     | R            | G       |       | 0.100              | 0.047        |
| Sub-Total                                             | 10.684                        | 2.266 | 21.2% | 5.654  | 52.9%     | •            | -       |       | 19.528             | 10.587       |
| Growth Related                                        |                               |       |       |        |           |              |         |       |                    |              |
| Cultural Infrastructure Development                   | 0.187                         | 0.007 | 3.7%  | 0.007  | 3.7%      | R            | R       | #8    | 1.076              | 0.714        |
| Sub-Total                                             | 0.187                         | 0.007 | 3.7%  | 0.007  | 3.7%      |              |         |       | 1.076              |              |
| Total                                                 | 27.845                        | 5.592 | 20.1% | 17.768 | 63.8%     | _            | _       |       | 70.579             | 36.388       |