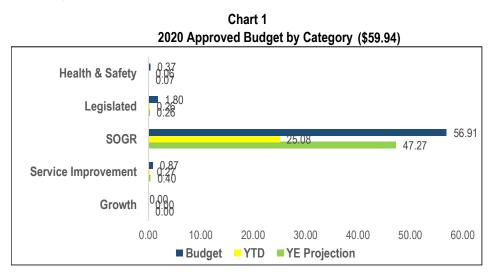

#### **Economic Development and Culture (ECT)**

| Table 1                          |    |  |  |  |  |
|----------------------------------|----|--|--|--|--|
| 2020 Active Projects by Category |    |  |  |  |  |
| Health & Safety                  | 2  |  |  |  |  |
| Legislated                       | 4  |  |  |  |  |
| SOGR                             | 8  |  |  |  |  |
| Service Improvement              | 8  |  |  |  |  |
| Growth                           | 1  |  |  |  |  |
| Total # of Projects              | 23 |  |  |  |  |

#### Key Discussion Points: (Please provide reason for delay)

Economic Development and Culture spent \$5.592 million or 20.1% of its 2020 Council Approved Capital Budget as of September 30, 2020 and is projecting to spend \$17.768 million or 63.8% by year-end. Due to COVID-19, some capital projects are experiencing delays and will be postponed, resulting in lower than anticipated spend rate for the year. Other reasons for major underspending are discussed below: