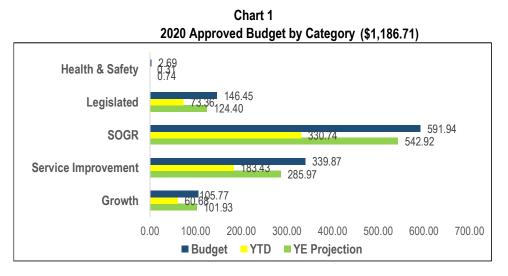

For the nine months ended September 30, 2020, the capital expenditures for Community and Social Services totalled \$286.6 million of their collective 2020 Approved Capital Budget of \$689.8 million. Spending is expected to increase to \$532.9 million (77.3%) by year-end. Two Programs in this service area have projected year-end spending rate of over 70% of their respective 2020 Approved Capital Budgets.

Parks, Recreation & Forestry, Toronto Employment & Social Services and Toronto Paramedic Services have projected year-end spending rates of 77.6%, 82.1% and 78.7% respectively and Children Services, Seniors Services & Long-Term Care, Shelter Support & Housing Administration and Economic Development & Culture have projected year-end spending rate less than 70%.