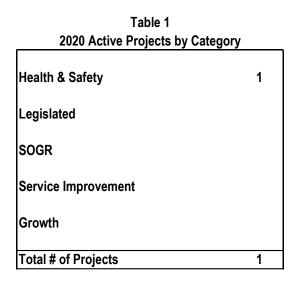

**Children's Services (CHS)** 

 2020 Active Projects by Category

 Health & Safety
 Image: Colspan="2">Image: Colspan="2"

 Health & Safety
 Legislated
 Image: Colspan="2">Image: Colspan="2"

 SOGR
 2
 Image: Colspan="2"
 Image: Colspan="2"

# Key Discussion Points:

- Children's Services has limited control over the delivery of child -care projects, as these projects are often part of a larger project involving school boards and other third parties, with planning and design jointly managed by Children's Services and the construction managed by third parties. There are 18 projects included in the plan that are impacted by 3'rd party delays. One is on hold pending site review; 6 are in the planning stage; 4 are in the process of being tendered; 4 are under construction; and 3 have been substaintially completed.
- > TheTELCCS SOGR project 2020 year-end projected spending reflects underspending attributed to COVID-19 impacts .
- ➤ The IT project is on target.