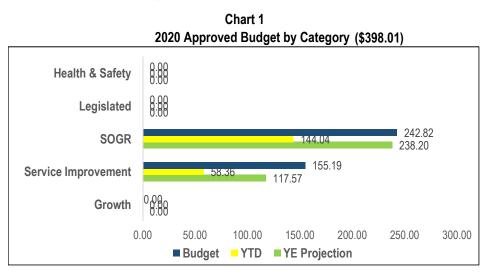

#### Key Discussion Points: (Please provide reason for delay)

Economic Development and Culture spent \$5.592 million or 20.1% of its 2020 Council Approved Capital Budget as of September 30, 2020 and is projecting to spend \$17.768 million or 63.8% by year-end. Due to COVID-19, some capital projects are experiencing delays and will be postponed, resulting in lower than anticipated spend rate for the year. Other reasons for major underspending are discussed below:

| Economic Develo | pment and | Culture | (FCT) |
|-----------------|-----------|---------|-------|
|                 |           |         |       |

| Projects by Category                                  |                               |       |       |        | YE Projec |              |         |       | Total              |              |
|-------------------------------------------------------|-------------------------------|-------|-------|--------|-----------|--------------|---------|-------|--------------------|--------------|
| (Million)                                             | 2020<br>Approved<br>Cash Flow | \$    | %     | \$     | %         | On<br>Budget | On Time | Notes | Approved<br>Budget | Life-to-Date |
| Health & Safety                                       |                               |       |       |        |           |              |         |       |                    |              |
| Major Maintenance                                     | 0.059                         | 0.015 |       | 0.059  | 100.0%    | G            | R       |       | 0.466              |              |
| Casa Loma Exterior                                    | 2.237                         | 0.116 |       | 0.975  |           | R            | G       | #1    | 7.374              | 2.553        |
| Sub-Total                                             | 2.297                         | 0.131 | 5.7%  | 1.034  | 45.0%     |              | -       |       | 7.840              | 2.975        |
| Legislated                                            |                               |       |       |        |           |              |         |       |                    |              |
| Collections Care                                      | 0.299                         | 0.131 | 43.8% | 0.275  | 92.0%     | G            | $\odot$ |       | 0.350              | 0.182        |
| Cultural Infrastructure Development                   | 0.291                         | 0.004 | 1.4%  | 0.214  | 73.5%     | G            | G       |       | 3.317              | 0.304        |
| Major Maintenance                                     | 0.054                         | 0.014 | 25.5% | 0.039  | 72.1%     | G            | G       |       | 0.129              | 0.089        |
| Restoration and Preservation of Heritage Elements     | 0.065                         | 0.040 | 61.8% | 0.055  | 84.5%     | G            | R       | #2    | 0.422              | 0.39         |
| Sub-Total                                             | 0.708                         | 0.189 | 26.6% | 0.582  | 82.2%     |              | -       |       | 4.218              | 0.972        |
| State of Good Repair                                  |                               |       |       |        |           |              |         |       |                    |              |
| Cultural Infrastructure Development                   | 0.224                         | 0.000 | 0.0%  | 0.224  | 100.0%    | G            | G       |       | 0.737              | 0.512        |
| Major Maintenance                                     | 2.104                         | 0.000 |       | 1.867  | 88.8%     | G            | G       |       | 6.835              |              |
| Refurbishment and Rehabilitation                      | 0.305                         | 0.748 | 58.2% | 0.263  | 86.5%     | G            | G       |       | 0.835              |              |
| Restoration and Preservation of Heritage Elements     | 4.937                         | 0.177 | 15.2% | 3.064  | 62.1%     | Ŷ            | G       | #3    | 9.389              |              |
|                                                       |                               |       |       |        |           | Ø            |         | #3    | 0.260              |              |
| BIA Streetscape Master Plan Program                   | 0.038                         | 0.016 |       | 0.026  | 68.7%     | Ø            | G       |       |                    |              |
| BIA Planning Act Revenue                              | 0.955                         | 0.364 | 38.1% | 0.554  | 58.0%     |              |         |       | 4.406              |              |
| BIA Financed Funding                                  | 2.778                         | 0.000 |       | 0.000  | 0.0%      | R            | R       | #4    | 6.033              |              |
| BIA Equal Share Funding                               | 2.628                         | 0.941 | 35.8% | 4.492  |           | R            | G       |       | 9.857              | 7.761        |
| Sub-Total                                             | 13.969                        | 2.999 | 21.5% | 10.491 | 75.1%     | •            | -       |       | 37.917             | 21.140       |
| Service Improvements                                  |                               |       |       |        |           |              |         |       |                    |              |
| Cultural Infrastructure Development                   | 4.594                         | 1.603 |       | 4.521  | 98.4%     | G            | G       |       | 9.630              | 6.832        |
| Economic Competitiveness Data Management System       | 0.723                         | 0.213 | 29.5% | 0.470  | 65.0%     | Ŷ            | Ø       | #5    | 1.200              | 0.691        |
| Indigenous Centre For Innovation And Entrepreneurship | 3.614                         | 0.000 | 0.0%  | 0.000  | 0.0%      | R            | R       | #6    | 3.614              | 0.000        |
| Restoration and Preservation of Heritage Elements     | 0.550                         | 0.216 | 39.3% | 0.260  |           | R            | G       | #7    | 0.550              |              |
| Service Enhancement                                   | 0.234                         | 0.021 | 9.1%  | 0.060  | 25.7%     | R            | G       | #8    | 1.890              | 1.478        |
| BIA Streetscape Master Plan Program                   | 0.117                         | 0.033 | 27.9% | 0.033  | 27.9%     | R            | G       | #8    | 0.200              | 0.116        |
| Commercial Façade Improvement Program                 | 0.783                         | 0.163 | 20.8% | 0.288  | 36.8%     | R            | G       | #9    | 2.344              | 1.424        |
| Mural Program                                         | 0.070                         | 0.018 |       | 0.023  | 32.1%     | R            | G       |       | 0.100              | 0.047        |
| Sub-Total                                             | 10.684                        | 2.266 | 21.2% | 5.654  | 52.9%     | •            | -       |       | 19.528             | 10.587       |
| Growth Related                                        |                               |       |       |        |           |              |         |       |                    |              |
| Cultural Infrastructure Development                   | 0.187                         | 0.007 | 3.7%  | 0.007  | 3.7%      | R            | R       | #8    | 1.076              | 0.714        |
| Sub-Total                                             | 0.187                         | 0.007 | 3.7%  | 0.007  | 3.7%      |              |         |       | 1.076              |              |
| Total                                                 | 27.845                        | 5.592 | 20.1% | 17.768 | 63.8%     | _            | _       |       | 70.579             | 36.388       |