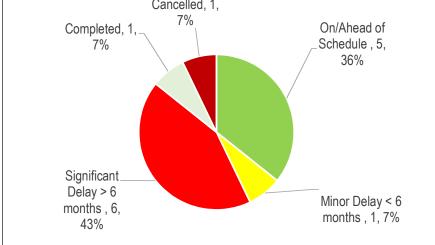

**Children's Services (CHS)** 

 2020 Active Projects by Category

 Health & Safety
 Image: Colspan="2">Image: Colspan="2"

 Health & Safety
 Legislated
 Image: Colspan="2">Image: Colspan="2"

 SOGR
 2
 Image: Colspan="2"
 Image: Colspan="2"

Projects Status (\$Million)

| On/Ahead of<br>Schedule | Minor Delay < 6<br>months | Significant<br>Delay > 6<br>months | Completed | Cancelled |  |
|-------------------------|---------------------------|------------------------------------|-----------|-----------|--|
| 0.89                    | 2.93                      | 13.72                              |           | 1.23      |  |