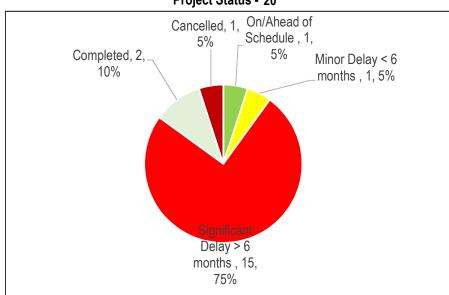

**Children's Services (CHS)** 

 2020 Active Projects by Category

 Health & Safety
 Image: Colspan="2">Image: Colspan="2"

 Health & Safety
 Legislated
 Image: Colspan="2">Image: Colspan="2"

 SOGR
 2
 Image: Colspan="2"
 Image: Colspan="2"

Table 1

Peason for Delay

| Reason for Delay                  |             |       |
|-----------------------------------|-------------|-------|
|                                   | Significant | Minor |
|                                   | Delay       | Delay |
| Insufficient Staff Resources      |             |       |
| Procurement Issues                | 2           | 1     |
| RFQ/RFP Delayed                   | 4           |       |
| Contractor Issues                 |             |       |
| Site Conditions                   |             |       |
| Co-ordination with Other Projects | 2           | 1     |
| Community Consultation            | 8           |       |
| COVID - 19 Related                | 1           |       |
| Other*                            | 1           |       |
| Total # of Projects               | 18          | 2     |

Projects Status (\$Million)

| On/Ahead of<br>Schedule | Minor Delay < 6<br>months | Significant<br>Delay > 6<br>months | Completed | Cancelled |  |
|-------------------------|---------------------------|------------------------------------|-----------|-----------|--|
| 0.89                    | 2.93                      | 13.72                              |           | 1.23      |  |

# Key Discussion Points:

- Children's Services has limited control over the delivery of child -care projects, as these projects are often part of a larger project involving school boards and other third parties, with planning and design jointly managed by Children's Services and the construction managed by third parties. There are 18 projects included in the plan that are impacted by 3'rd party delays. One is on hold pending site review; 6 are in the planning stage; 4 are in the process of being tendered; 4 are under construction; and 3 have been substaintially completed.
- > TheTELCCS SOGR project 2020 year-end projected spending reflects underspending attributed to COVID-19 impacts .
- ➤ The IT project is on target.