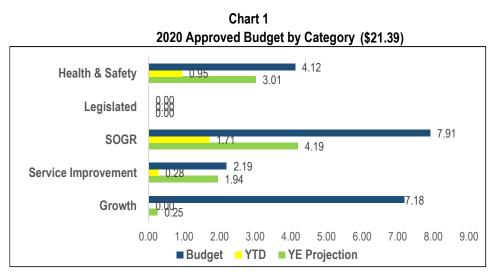

#### **Economic Development and Culture (ECT)**

| Table 1                          |    |  |  |  |  |
|----------------------------------|----|--|--|--|--|
| 2020 Active Projects by Category |    |  |  |  |  |
| Health & Safety                  | 2  |  |  |  |  |
| Legislated                       | 4  |  |  |  |  |
| SOGR                             | 8  |  |  |  |  |
| Service Improvement              | 8  |  |  |  |  |
| Growth                           | 1  |  |  |  |  |
| Total # of Projects              | 23 |  |  |  |  |

#### Key Discussion Points: (Please provide reason for delay)

Economic Development and Culture spent \$5.592 million or 20.1% of its 2020 Council Approved Capital Budget as of September 30, 2020 and is projecting to spend \$17.768 million or 63.8% by year-end. Due to COVID-19, some capital projects are experiencing delays and will be postponed, resulting in lower than anticipated spend rate for the year. Other reasons for major underspending are discussed below:

| Economic Develo | pment and | Culture | (FCT) |
|-----------------|-----------|---------|-------|
|                 |           |         |       |

| Projects by Category                                  |                               |       |       |        | YE Projec |              |         |       | Total              |              |
|-------------------------------------------------------|-------------------------------|-------|-------|--------|-----------|--------------|---------|-------|--------------------|--------------|
| (Million)                                             | 2020<br>Approved<br>Cash Flow | \$    | %     | \$     | %         | On<br>Budget | On Time | Notes | Approved<br>Budget | Life-to-Date |
| Health & Safety                                       |                               |       |       |        |           |              |         |       |                    |              |
| Major Maintenance                                     | 0.059                         | 0.015 |       | 0.059  | 100.0%    | G            | R       |       | 0.466              |              |
| Casa Loma Exterior                                    | 2.237                         | 0.116 |       | 0.975  |           | R            | G       | #1    | 7.374              | 2.553        |
| Sub-Total                                             | 2.297                         | 0.131 | 5.7%  | 1.034  | 45.0%     |              | -       |       | 7.840              | 2.975        |
| Legislated                                            |                               |       |       |        |           |              |         |       |                    |              |
| Collections Care                                      | 0.299                         | 0.131 | 43.8% | 0.275  | 92.0%     | G            | $\odot$ |       | 0.350              | 0.182        |
| Cultural Infrastructure Development                   | 0.291                         | 0.004 | 1.4%  | 0.214  | 73.5%     | G            | G       |       | 3.317              | 0.304        |
| Major Maintenance                                     | 0.054                         | 0.014 | 25.5% | 0.039  | 72.1%     | G            | G       |       | 0.129              | 0.089        |
| Restoration and Preservation of Heritage Elements     | 0.065                         | 0.040 | 61.8% | 0.055  | 84.5%     | G            | R       | #2    | 0.422              | 0.39         |
| Sub-Total                                             | 0.708                         | 0.189 | 26.6% | 0.582  | 82.2%     |              | -       |       | 4.218              | 0.972        |
| State of Good Repair                                  |                               |       |       |        |           |              |         |       |                    |              |
| Cultural Infrastructure Development                   | 0.224                         | 0.000 | 0.0%  | 0.224  | 100.0%    | G            | G       |       | 0.737              | 0.512        |
| Major Maintenance                                     | 2.104                         | 0.000 |       | 1.867  | 88.8%     | G            | G       |       | 6.835              |              |
| Refurbishment and Rehabilitation                      | 0.305                         | 0.748 | 58.2% | 0.263  | 86.5%     | G            | G       |       | 0.835              |              |
| Restoration and Preservation of Heritage Elements     | 4.937                         | 0.177 | 15.2% | 3.064  | 62.1%     | Ŷ            | G       | #3    | 9.389              |              |
|                                                       |                               |       |       |        |           | Ø            |         | #3    | 0.260              |              |
| BIA Streetscape Master Plan Program                   | 0.038                         | 0.016 |       | 0.026  | 68.7%     | Ø            | G       |       |                    |              |
| BIA Planning Act Revenue                              | 0.955                         | 0.364 | 38.1% | 0.554  | 58.0%     |              |         |       | 4.406              |              |
| BIA Financed Funding                                  | 2.778                         | 0.000 |       | 0.000  | 0.0%      | R            | R       | #4    | 6.033              |              |
| BIA Equal Share Funding                               | 2.628                         | 0.941 | 35.8% | 4.492  |           | R            | G       |       | 9.857              | 7.761        |
| Sub-Total                                             | 13.969                        | 2.999 | 21.5% | 10.491 | 75.1%     | •            | -       |       | 37.917             | 21.140       |
| Service Improvements                                  |                               |       |       |        |           |              |         |       |                    |              |
| Cultural Infrastructure Development                   | 4.594                         | 1.603 |       | 4.521  | 98.4%     | G            | G       |       | 9.630              | 6.832        |
| Economic Competitiveness Data Management System       | 0.723                         | 0.213 | 29.5% | 0.470  | 65.0%     | Ŷ            | Ø       | #5    | 1.200              | 0.691        |
| Indigenous Centre For Innovation And Entrepreneurship | 3.614                         | 0.000 | 0.0%  | 0.000  | 0.0%      | R            | R       | #6    | 3.614              | 0.000        |
| Restoration and Preservation of Heritage Elements     | 0.550                         | 0.216 | 39.3% | 0.260  |           | R            | G       | #7    | 0.550              |              |
| Service Enhancement                                   | 0.234                         | 0.021 | 9.1%  | 0.060  | 25.7%     | R            | G       | #8    | 1.890              | 1.478        |
| BIA Streetscape Master Plan Program                   | 0.117                         | 0.033 | 27.9% | 0.033  | 27.9%     | R            | G       | #8    | 0.200              | 0.116        |
| Commercial Façade Improvement Program                 | 0.783                         | 0.163 | 20.8% | 0.288  | 36.8%     | R            | G       | #9    | 2.344              | 1.424        |
| Mural Program                                         | 0.070                         | 0.018 |       | 0.023  | 32.1%     | R            | G       |       | 0.100              | 0.047        |
| Sub-Total                                             | 10.684                        | 2.266 | 21.2% | 5.654  | 52.9%     | •            | -       |       | 19.528             | 10.587       |
| Growth Related                                        |                               |       |       |        |           |              |         |       |                    |              |
| Cultural Infrastructure Development                   | 0.187                         | 0.007 | 3.7%  | 0.007  | 3.7%      | R            | R       | #8    | 1.076              | 0.714        |
| Sub-Total                                             | 0.187                         | 0.007 | 3.7%  | 0.007  | 3.7%      |              |         |       | 1.076              |              |
| Total                                                 | 27.845                        | 5.592 | 20.1% | 17.768 | 63.8%     | _            | _       |       | 70.579             | 36.388       |