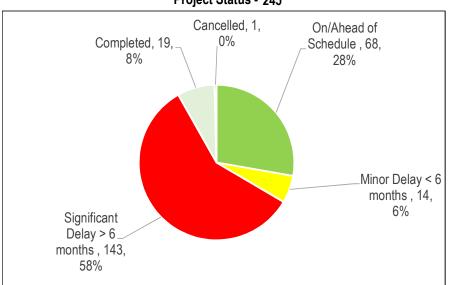

**Children's Services (CHS)** 

 2020 Active Projects by Category

 Health & Safety
 Image: Colspan="2">Image: Colspan="2"

 Health & Safety
 Legislated
 Image: Colspan="2">Image: Colspan="2"

 SOGR
 2
 Image: Colspan="2"
 Image: Colspan="2"

Table 1

Peason for Delay

| Reason for Delay                  |             |       |
|-----------------------------------|-------------|-------|
|                                   | Significant | Minor |
|                                   | Delay       | Delay |
| Insufficient Staff Resources      |             |       |
| Procurement Issues                | 2           | 1     |
| RFQ/RFP Delayed                   | 4           |       |
| Contractor Issues                 |             |       |
| Site Conditions                   |             |       |
| Co-ordination with Other Projects | 2           | 1     |
| Community Consultation            | 8           |       |
| COVID - 19 Related                | 1           |       |
| Other*                            | 1           |       |
| Total # of Projects               | 18          | 2     |

Projects Status (\$Million)

| On/Ahead of<br>Schedule | Minor Delay < 6<br>months | Significant<br>Delay > 6<br>months | Completed | Cancelled |  |
|-------------------------|---------------------------|------------------------------------|-----------|-----------|--|
| 0.89                    | 2.93                      | 13.72                              |           | 1.23      |  |

# Key Discussion Points:

- Children's Services has limited control over the delivery of child -care projects, as these projects are often part of a larger project involving school boards and other third parties, with planning and design jointly managed by Children's Services and the construction managed by third parties. There are 18 projects included in the plan that are impacted by 3'rd party delays. One is on hold pending site review; 6 are in the planning stage; 4 are in the process of being tendered; 4 are under construction; and 3 have been substaintially completed.
- > TheTELCCS SOGR project 2020 year-end projected spending reflects underspending attributed to COVID-19 impacts .
- ➤ The IT project is on target.