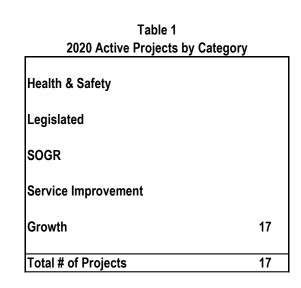

**Children's Services (CHS)** 

 2020 Active Projects by Category

 Health & Safety
 Image: Colspan="2">Image: Colspan="2"

 Health & Safety
 Legislated
 Image: Colspan="2">Image: Colspan="2"

 SOGR
 2
 Image: Colspan="2"
 Image: Colspan="2"

# Key Discussion Points:

- Children's Services has limited control over the delivery of child -care projects, as these projects are often part of a larger project involving school boards and other third parties, with planning and design jointly managed by Children's Services and the construction managed by third parties. There are 18 projects included in the plan that are impacted by 3'rd party delays. One is on hold pending site review; 6 are in the planning stage; 4 are in the process of being tendered; 4 are under construction; and 3 have been substaintially completed.
- > TheTELCCS SOGR project 2020 year-end projected spending reflects underspending attributed to COVID-19 impacts .
- ➤ The IT project is on target.