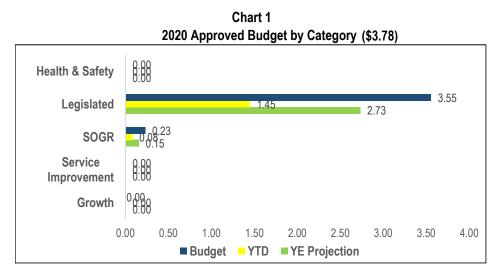

**Children's Services (CHS)** 

 2020 Active Projects by Category

 Health & Safety
 Image: Colspan="2">Image: Colspan="2"

 Health & Safety
 Legislated
 Image: Colspan="2">Image: Colspan="2"

 SOGR
 2
 Image: Colspan="2"
 Image: Colspan="2"

# Key Discussion Points:

- Children's Services has limited control over the delivery of child -care projects, as these projects are often part of a larger project involving school boards and other third parties, with planning and design jointly managed by Children's Services and the construction managed by third parties. There are 18 projects included in the plan that are impacted by 3'rd party delays. One is on hold pending site review; 6 are in the planning stage; 4 are in the process of being tendered; 4 are under construction; and 3 have been substaintially completed.
- > TheTELCCS SOGR project 2020 year-end projected spending reflects underspending attributed to COVID-19 impacts .
- ➤ The IT project is on target.