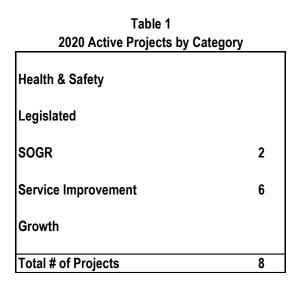

**Children's Services (CHS)** 

 2020 Active Projects by Category

 Health & Safety
 Image: Colspan="2">Image: Colspan="2"

 Health & Safety
 Legislated
 Image: Colspan="2">Image: Colspan="2"

 SOGR
 2
 Image: Colspan="2"
 Image: Colspan="2"

# Key Discussion Points:

- Children's Services has limited control over the delivery of child -care projects, as these projects are often part of a larger project involving school boards and other third parties, with planning and design jointly managed by Children's Services and the construction managed by third parties. There are 18 projects included in the plan that are impacted by 3'rd party delays. One is on hold pending site review; 6 are in the planning stage; 4 are in the process of being tendered; 4 are under construction; and 3 have been substaintially completed.
- > TheTELCCS SOGR project 2020 year-end projected spending reflects underspending attributed to COVID-19 impacts .
- ➤ The IT project is on target.