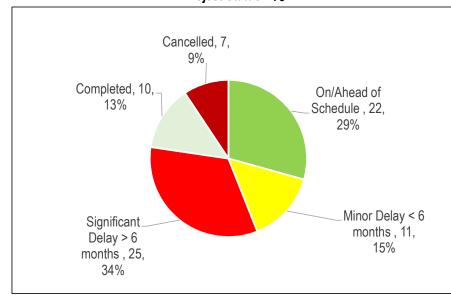

**Children's Services (CHS)** 

 2020 Active Projects by Category

 Health & Safety
 Image: Colspan="2">Image: Colspan="2"

 Health & Safety
 Legislated
 Image: Colspan="2">Image: Colspan="2"

 SOGR
 2
 Image: Colspan="2"
 Image: Colspan="2"

# Key Discussion Points:

- Children's Services has limited control over the delivery of child -care projects, as these projects are often part of a larger project involving school boards and other third parties, with planning and design jointly managed by Children's Services and the construction managed by third parties. There are 18 projects included in the plan that are impacted by 3'rd party delays. One is on hold pending site review; 6 are in the planning stage; 4 are in the process of being tendered; 4 are under construction; and 3 have been substaintially completed.
- > TheTELCCS SOGR project 2020 year-end projected spending reflects underspending attributed to COVID-19 impacts .
- ➤ The IT project is on target.