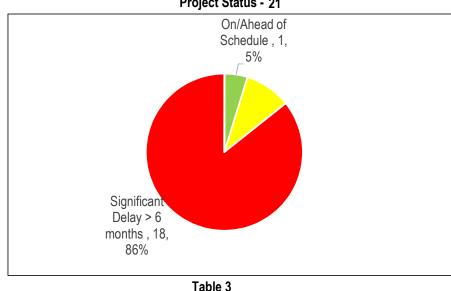

Table 1

Peason for Delay

| Reason for Delay                  |             |       |
|-----------------------------------|-------------|-------|
|                                   | Significant | Minor |
|                                   | Delay       | Delay |
| Insufficient Staff Resources      |             |       |
| Procurement Issues                | 2           | 1     |
| RFQ/RFP Delayed                   | 4           |       |
| Contractor Issues                 |             |       |
| Site Conditions                   |             |       |
| Co-ordination with Other Projects | 2           | 1     |
| Community Consultation            | 8           |       |
| COVID - 19 Related                | 1           |       |
| Other*                            | 1           |       |
| Total # of Projects               | 18          | 2     |

# Key Discussion Points:

- Children's Services has limited control over the delivery of child -care projects, as these projects are often part of a larger project involving school boards and other third parties, with planning and design jointly managed by Children's Services and the construction managed by third parties. There are 18 projects included in the plan that are impacted by 3'rd party delays. One is on hold pending site review; 6 are in the planning stage; 4 are in the process of being tendered; 4 are under construction; and 3 have been substaintially completed.
- > TheTELCCS SOGR project 2020 year-end projected spending reflects underspending attributed to COVID-19 impacts .
- ➤ The IT project is on target.