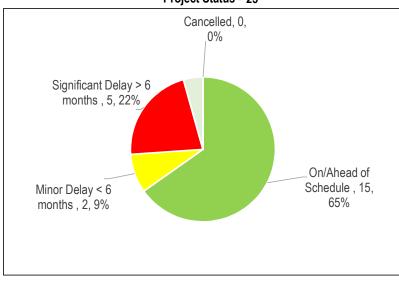

Projects Status (\$Million)

| On/Ahead of<br>Schedule | Minor Delay < 6<br>months | Significant<br>Delay > 6<br>months | Completed | Cancelled |  |
|-------------------------|---------------------------|------------------------------------|-----------|-----------|--|
| 0.89                    | 2.93                      | 13.72                              |           | 1.23      |  |