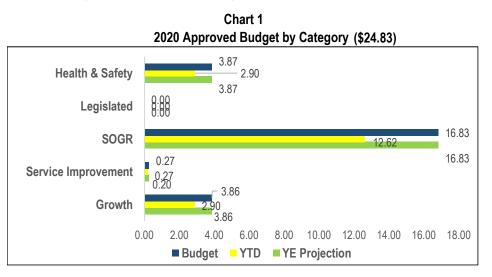

For the nine months ended September 30, 2020, the capital expenditures for Community and Social Services totalled \$286.6 million of their collective 2020 Approved Capital Budget of \$689.8 million. Spending is expected to increase to \$532.9 million (77.3%) by year-end. Two Programs in this service area have projected year-end spending rate of over 70% of their respective 2020 Approved Capital Budgets.

Parks, Recreation & Forestry, Toronto Employment & Social Services and Toronto Paramedic Services have projected year-end spending rates of 77.6%, 82.1% and 78.7% respectively and Children Services, Seniors Services & Long-Term Care, Shelter Support & Housing Administration and Economic Development & Culture have projected year-end spending rate less than 70%.