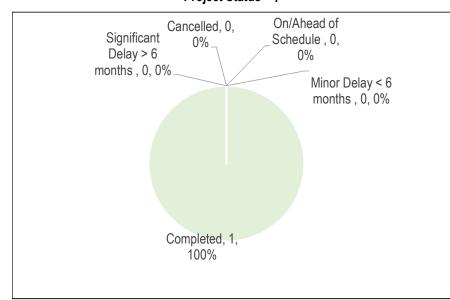

**Children's Services (CHS)** 

 2020 Active Projects by Category

 Health & Safety
 Image: Colspan="2">Image: Colspan="2"

 Health & Safety
 Legislated
 Image: Colspan="2">Image: Colspan="2"

 SOGR
 2
 Image: Colspan="2"
 Image: Colspan="2"

# Key Discussion Points:

- Children's Services has limited control over the delivery of child -care projects, as these projects are often part of a larger project involving school boards and other third parties, with planning and design jointly managed by Children's Services and the construction managed by third parties. There are 18 projects included in the plan that are impacted by 3'rd party delays. One is on hold pending site review; 6 are in the planning stage; 4 are in the process of being tendered; 4 are under construction; and 3 have been substaintially completed.
- > TheTELCCS SOGR project 2020 year-end projected spending reflects underspending attributed to COVID-19 impacts .
- ➤ The IT project is on target.