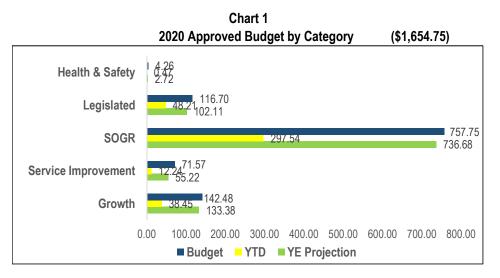

# 2020 Capital Spending by Program Community and Social Services

|                                                                                                                                                                                                                                                                                                                                                                                                                                                                                                                                                                                                                                                                                                                                                                                                                                                                                                                                                                                                                                                                                                                                                                                                                                                                                                                                                                                                                                                                                                                                                                                                               |    | 2020 Approved |                 | 2020 Expenditure       |               |          | Alert (Benchmark      |
|---------------------------------------------------------------------------------------------------------------------------------------------------------------------------------------------------------------------------------------------------------------------------------------------------------------------------------------------------------------------------------------------------------------------------------------------------------------------------------------------------------------------------------------------------------------------------------------------------------------------------------------------------------------------------------------------------------------------------------------------------------------------------------------------------------------------------------------------------------------------------------------------------------------------------------------------------------------------------------------------------------------------------------------------------------------------------------------------------------------------------------------------------------------------------------------------------------------------------------------------------------------------------------------------------------------------------------------------------------------------------------------------------------------------------------------------------------------------------------------------------------------------------------------------------------------------------------------------------------------|----|---------------|-----------------|------------------------|---------------|----------|-----------------------|
| Program                                                                                                                                                                                                                                                                                                                                                                                                                                                                                                                                                                                                                                                                                                                                                                                                                                                                                                                                                                                                                                                                                                                                                                                                                                                                                                                                                                                                                                                                                                                                                                                                       |    | Cash Flow     | YTD<br>Spending | Year-End<br>Projection | % at Year End | Trending | 70% spending<br>rate) |
|                                                                                                                                                                                                                                                                                                                                                                                                                                                                                                                                                                                                                                                                                                                                                                                                                                                                                                                                                                                                                                                                                                                                                                                                                                                                                                                                                                                                                                                                                                                                                                                                               | 5M | 18.78         | 0.84            | 11.34                  | 60.4%         |          | Ø                     |
| Children's Services                                                                                                                                                                                                                                                                                                                                                                                                                                                                                                                                                                                                                                                                                                                                                                                                                                                                                                                                                                                                                                                                                                                                                                                                                                                                                                                                                                                                                                                                                                                                                                                           | Q2 | 18.78         | 1.79            | 11.34                  | 60.4%         |          | Ø                     |
|                                                                                                                                                                                                                                                                                                                                                                                                                                                                                                                                                                                                                                                                                                                                                                                                                                                                                                                                                                                                                                                                                                                                                                                                                                                                                                                                                                                                                                                                                                                                                                                                               | Q3 | 18.78         | 3.27            | 10.63                  | 56.6%         | ♦        | Ø                     |
|                                                                                                                                                                                                                                                                                                                                                                                                                                                                                                                                                                                                                                                                                                                                                                                                                                                                                                                                                                                                                                                                                                                                                                                                                                                                                                                                                                                                                                                                                                                                                                                                               | 5M | 0.00          | 0.00            | 0.00                   |               |          | ®                     |
| Court Services                                                                                                                                                                                                                                                                                                                                                                                                                                                                                                                                                                                                                                                                                                                                                                                                                                                                                                                                                                                                                                                                                                                                                                                                                                                                                                                                                                                                                                                                                                                                                                                                | Q2 | 0.00          | 0.00            | 0.00                   |               |          | ®                     |
|                                                                                                                                                                                                                                                                                                                                                                                                                                                                                                                                                                                                                                                                                                                                                                                                                                                                                                                                                                                                                                                                                                                                                                                                                                                                                                                                                                                                                                                                                                                                                                                                               | Q3 | 0.00          | 0.00            | 0.00                   |               |          | ®                     |
|                                                                                                                                                                                                                                                                                                                                                                                                                                                                                                                                                                                                                                                                                                                                                                                                                                                                                                                                                                                                                                                                                                                                                                                                                                                                                                                                                                                                                                                                                                                                                                                                               | 5M | 27.08         | 1.57            | 17.67                  | 65.3%         |          | Ø                     |
| EDC                                                                                                                                                                                                                                                                                                                                                                                                                                                                                                                                                                                                                                                                                                                                                                                                                                                                                                                                                                                                                                                                                                                                                                                                                                                                                                                                                                                                                                                                                                                                                                                                           | Q2 | 27.75         | 2.55            | 16.63                  | 59.9%         | ≁        | Ø                     |
|                                                                                                                                                                                                                                                                                                                                                                                                                                                                                                                                                                                                                                                                                                                                                                                                                                                                                                                                                                                                                                                                                                                                                                                                                                                                                                                                                                                                                                                                                                                                                                                                               | Q3 | 27.85         | 5.59            | 17.77                  | 63.8%         | ★        | Ø                     |
|                                                                                                                                                                                                                                                                                                                                                                                                                                                                                                                                                                                                                                                                                                                                                                                                                                                                                                                                                                                                                                                                                                                                                                                                                                                                                                                                                                                                                                                                                                                                                                                                               | 5M | 21.39         | 1.77            | 9.79                   | 45.8%         |          | ®                     |
| Long Term Care                                                                                                                                                                                                                                                                                                                                                                                                                                                                                                                                                                                                                                                                                                                                                                                                                                                                                                                                                                                                                                                                                                                                                                                                                                                                                                                                                                                                                                                                                                                                                                                                | Q2 | 21.39         | 1.91            | 9.79                   | 45.8%         |          | ®                     |
|                                                                                                                                                                                                                                                                                                                                                                                                                                                                                                                                                                                                                                                                                                                                                                                                                                                                                                                                                                                                                                                                                                                                                                                                                                                                                                                                                                                                                                                                                                                                                                                                               | Q3 | 21.39         | 2.93            | 9.39                   | 43.9%         | ≯        | R                     |
|                                                                                                                                                                                                                                                                                                                                                                                                                                                                                                                                                                                                                                                                                                                                                                                                                                                                                                                                                                                                                                                                                                                                                                                                                                                                                                                                                                                                                                                                                                                                                                                                               | 5M | 201.35        | 29.33           | 133.07                 | 66.1%         |          | Ø                     |
| PFR                                                                                                                                                                                                                                                                                                                                                                                                                                                                                                                                                                                                                                                                                                                                                                                                                                                                                                                                                                                                                                                                                                                                                                                                                                                                                                                                                                                                                                                                                                                                                                                                           | Q2 | 206.38        | 41.63           | 146.76                 | 71.1%         | ↑        | G                     |
|                                                                                                                                                                                                                                                                                                                                                                                                                                                                                                                                                                                                                                                                                                                                                                                                                                                                                                                                                                                                                                                                                                                                                                                                                                                                                                                                                                                                                                                                                                                                                                                                               | Q3 | 206.81        | 68.45           | 132.72                 | 64.2%         | ¥        | Ø                     |
|                                                                                                                                                                                                                                                                                                                                                                                                                                                                                                                                                                                                                                                                                                                                                                                                                                                                                                                                                                                                                                                                                                                                                                                                                                                                                                                                                                                                                                                                                                                                                                                                               | 5M | 397.17        | 56.80           | 367.97                 | 92.6%         |          | G                     |
| SSHA                                                                                                                                                                                                                                                                                                                                                                                                                                                                                                                                                                                                                                                                                                                                                                                                                                                                                                                                                                                                                                                                                                                                                                                                                                                                                                                                                                                                                                                                                                                                                                                                          | Q2 | 397.17        | 83.06           | 376.86                 | 94.9%         | ^        | G                     |
|                                                                                                                                                                                                                                                                                                                                                                                                                                                                                                                                                                                                                                                                                                                                                                                                                                                                                                                                                                                                                                                                                                                                                                                                                                                                                                                                                                                                                                                                                                                                                                                                               | Q3 | 398.01        | 202.39          | 355.77                 | 89.4%         | ¥        | G                     |
|                                                                                                                                                                                                                                                                                                                                                                                                                                                                                                                                                                                                                                                                                                                                                                                                                                                                                                                                                                                                                                                                                                                                                                                                                                                                                                                                                                                                                                                                                                                                                                                                               | 5M | 10.93         | 0.77            | 3.51                   | 32.2%         |          | R                     |
| TESS                                                                                                                                                                                                                                                                                                                                                                                                                                                                                                                                                                                                                                                                                                                                                                                                                                                                                                                                                                                                                                                                                                                                                                                                                                                                                                                                                                                                                                                                                                                                                                                                          | Q2 | 10.93         | 0.94            | 3.09                   | 28.3%         | ✦        | R                     |
|                                                                                                                                                                                                                                                                                                                                                                                                                                                                                                                                                                                                                                                                                                                                                                                                                                                                                                                                                                                                                                                                                                                                                                                                                                                                                                                                                                                                                                                                                                                                                                                                               | Q3 | 10.93         | 1.66            | 2.64                   | 24.2%         | ✦        | R                     |
|                                                                                                                                                                                                                                                                                                                                                                                                                                                                                                                                                                                                                                                                                                                                                                                                                                                                                                                                                                                                                                                                                                                                                                                                                                                                                                                                                                                                                                                                                                                                                                                                               | 5M | 6.06          | 0.59            | 4.54                   | 74.8%         |          | G                     |
| Paramedics Services                                                                                                                                                                                                                                                                                                                                                                                                                                                                                                                                                                                                                                                                                                                                                                                                                                                                                                                                                                                                                                                                                                                                                                                                                                                                                                                                                                                                                                                                                                                                                                                           | Q2 | 6.06          | 1.66            | 4.34                   | 71.5%         | ✦        | G                     |
|                                                                                                                                                                                                                                                                                                                                                                                                                                                                                                                                                                                                                                                                                                                                                                                                                                                                                                                                                                                                                                                                                                                                                                                                                                                                                                                                                                                                                                                                                                                                                                                                               | Q3 | 6.06          | 2.32            | 3.99                   | 65.7%         | ¥        | Ø                     |
|                                                                                                                                                                                                                                                                                                                                                                                                                                                                                                                                                                                                                                                                                                                                                                                                                                                                                                                                                                                                                                                                                                                                                                                                                                                                                                                                                                                                                                                                                                                                                                                                               | 5M | 682.74        | 91.66           | 547.88                 | 80.2%         |          | G                     |
| TOTAL                                                                                                                                                                                                                                                                                                                                                                                                                                                                                                                                                                                                                                                                                                                                                                                                                                                                                                                                                                                                                                                                                                                                                                                                                                                                                                                                                                                                                                                                                                                                                                                                         | Q2 | 688.45        | 133.56          | 568.81                 | 82.6%         | ↑        | G                     |
|                                                                                                                                                                                                                                                                                                                                                                                                                                                                                                                                                                                                                                                                                                                                                                                                                                                                                                                                                                                                                                                                                                                                                                                                                                                                                                                                                                                                                                                                                                                                                                                                               | Q3 | 689.82        | 286.63          | 532.91                 | 77.3%         | ¥        | G                     |
| Image: Second process         Image: Second proces         Image: Second proces |    |               |                 |                        |               |          |                       |

For the nine months ended September 30, 2020, the capital expenditures for Community and Social Services totalled \$286.6 million of their collective 2020 Approved Capital Budget of \$689.8 million. Spending is expected to increase to \$532.9 million (77.3%) by year-end. Two Programs in this service area have projected year-end spending rate of over 70% of their respective 2020 Approved Capital Budgets.

Parks, Recreation & Forestry, Toronto Employment & Social Services and Toronto Paramedic Services have projected year-end spending rates of 77.6%, 82.1% and 78.7% respectively and Children Services, Seniors Services & Long-Term Care, Shelter Support & Housing Administration and Economic Development & Culture have projected year-end spending rate less than 70%.