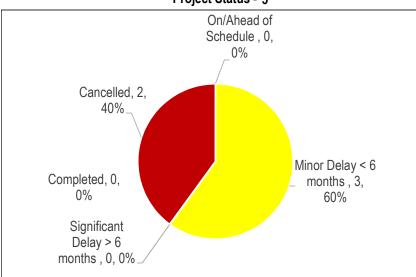

**Children's Services (CHS)** 

 2020 Active Projects by Category

 Health & Safety
 Image: Colspan="2">Image: Colspan="2"

 Health & Safety
 Legislated
 Image: Colspan="2">Image: Colspan="2"

 SOGR
 2
 Image: Colspan="2"
 Image: Colspan="2"

Table 1

Peason for Delay

| Reason for Delay                  |             |       |
|-----------------------------------|-------------|-------|
|                                   | Significant | Minor |
|                                   | Delay       | Delay |
| Insufficient Staff Resources      |             |       |
| Procurement Issues                | 2           | 1     |
| RFQ/RFP Delayed                   | 4           |       |
| Contractor Issues                 |             |       |
| Site Conditions                   |             |       |
| Co-ordination with Other Projects | 2           | 1     |
| Community Consultation            | 8           |       |
| COVID - 19 Related                | 1           |       |
| Other*                            | 1           |       |
| Total # of Projects               | 18          | 2     |

Projects Status (\$Million)

| On/Ahead of<br>Schedule | Minor Delay < 6<br>months | Significant<br>Delay > 6<br>months | Completed | Cancelled |  |
|-------------------------|---------------------------|------------------------------------|-----------|-----------|--|
| 0.89                    | 2.93                      | 13.72                              |           | 1.23      |  |