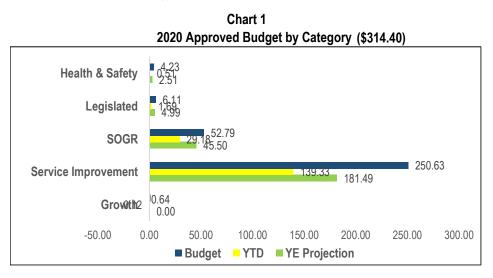

For the nine months ended September 30, 2020, the capital expenditures for Community and Social Services totalled \$286.6 million of their collective 2020 Approved Capital Budget of \$689.8 million. Spending is expected to increase to \$532.9 million (77.3%) by year-end. Two Programs in this service area have projected year-end spending rate of over 70% of their respective 2020 Approved Capital Budgets.

Parks, Recreation & Forestry, Toronto Employment & Social Services and Toronto Paramedic Services have projected year-end spending rates of 77.6%, 82.1% and 78.7% respectively and Children Services, Seniors Services & Long-Term Care, Shelter Support & Housing Administration and Economic Development & Culture have projected year-end spending rate less than 70%.