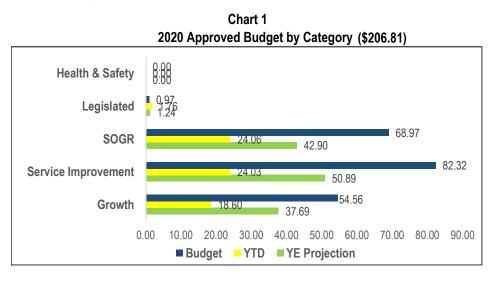

# 2020 Capital Spending by Program Community and Social Services

|                                                                                                                                                                                                                                                                                                                                                                                                                                                                                                                                                                                                                                                                                                                                                                                                                                                                                                                                                                                                                                                                                                                                                                                                                                                                                                                                                                                                                                                                                                                                                                                                               |    | 2020 Approved |                 | 2020 Expenditure       |               |          | Alert (Benchmark      |
|---------------------------------------------------------------------------------------------------------------------------------------------------------------------------------------------------------------------------------------------------------------------------------------------------------------------------------------------------------------------------------------------------------------------------------------------------------------------------------------------------------------------------------------------------------------------------------------------------------------------------------------------------------------------------------------------------------------------------------------------------------------------------------------------------------------------------------------------------------------------------------------------------------------------------------------------------------------------------------------------------------------------------------------------------------------------------------------------------------------------------------------------------------------------------------------------------------------------------------------------------------------------------------------------------------------------------------------------------------------------------------------------------------------------------------------------------------------------------------------------------------------------------------------------------------------------------------------------------------------|----|---------------|-----------------|------------------------|---------------|----------|-----------------------|
| Program                                                                                                                                                                                                                                                                                                                                                                                                                                                                                                                                                                                                                                                                                                                                                                                                                                                                                                                                                                                                                                                                                                                                                                                                                                                                                                                                                                                                                                                                                                                                                                                                       |    | Cash Flow     | YTD<br>Spending | Year-End<br>Projection | % at Year End | Trending | 70% spending<br>rate) |
|                                                                                                                                                                                                                                                                                                                                                                                                                                                                                                                                                                                                                                                                                                                                                                                                                                                                                                                                                                                                                                                                                                                                                                                                                                                                                                                                                                                                                                                                                                                                                                                                               | 5M | 18.78         | 0.84            | 11.34                  | 60.4%         |          | Ø                     |
| Children's Services                                                                                                                                                                                                                                                                                                                                                                                                                                                                                                                                                                                                                                                                                                                                                                                                                                                                                                                                                                                                                                                                                                                                                                                                                                                                                                                                                                                                                                                                                                                                                                                           | Q2 | 18.78         | 1.79            | 11.34                  | 60.4%         |          | Ø                     |
|                                                                                                                                                                                                                                                                                                                                                                                                                                                                                                                                                                                                                                                                                                                                                                                                                                                                                                                                                                                                                                                                                                                                                                                                                                                                                                                                                                                                                                                                                                                                                                                                               | Q3 | 18.78         | 3.27            | 10.63                  | 56.6%         | ♦        | Ø                     |
|                                                                                                                                                                                                                                                                                                                                                                                                                                                                                                                                                                                                                                                                                                                                                                                                                                                                                                                                                                                                                                                                                                                                                                                                                                                                                                                                                                                                                                                                                                                                                                                                               | 5M | 0.00          | 0.00            | 0.00                   |               |          | ®                     |
| Court Services                                                                                                                                                                                                                                                                                                                                                                                                                                                                                                                                                                                                                                                                                                                                                                                                                                                                                                                                                                                                                                                                                                                                                                                                                                                                                                                                                                                                                                                                                                                                                                                                | Q2 | 0.00          | 0.00            | 0.00                   |               |          | ®                     |
|                                                                                                                                                                                                                                                                                                                                                                                                                                                                                                                                                                                                                                                                                                                                                                                                                                                                                                                                                                                                                                                                                                                                                                                                                                                                                                                                                                                                                                                                                                                                                                                                               | Q3 | 0.00          | 0.00            | 0.00                   |               |          | ®                     |
|                                                                                                                                                                                                                                                                                                                                                                                                                                                                                                                                                                                                                                                                                                                                                                                                                                                                                                                                                                                                                                                                                                                                                                                                                                                                                                                                                                                                                                                                                                                                                                                                               | 5M | 27.08         | 1.57            | 17.67                  | 65.3%         |          | Ø                     |
| EDC                                                                                                                                                                                                                                                                                                                                                                                                                                                                                                                                                                                                                                                                                                                                                                                                                                                                                                                                                                                                                                                                                                                                                                                                                                                                                                                                                                                                                                                                                                                                                                                                           | Q2 | 27.75         | 2.55            | 16.63                  | 59.9%         | ≁        | Ø                     |
|                                                                                                                                                                                                                                                                                                                                                                                                                                                                                                                                                                                                                                                                                                                                                                                                                                                                                                                                                                                                                                                                                                                                                                                                                                                                                                                                                                                                                                                                                                                                                                                                               | Q3 | 27.85         | 5.59            | 17.77                  | 63.8%         | ★        | Ø                     |
|                                                                                                                                                                                                                                                                                                                                                                                                                                                                                                                                                                                                                                                                                                                                                                                                                                                                                                                                                                                                                                                                                                                                                                                                                                                                                                                                                                                                                                                                                                                                                                                                               | 5M | 21.39         | 1.77            | 9.79                   | 45.8%         |          | ®                     |
| Long Term Care                                                                                                                                                                                                                                                                                                                                                                                                                                                                                                                                                                                                                                                                                                                                                                                                                                                                                                                                                                                                                                                                                                                                                                                                                                                                                                                                                                                                                                                                                                                                                                                                | Q2 | 21.39         | 1.91            | 9.79                   | 45.8%         |          | ®                     |
|                                                                                                                                                                                                                                                                                                                                                                                                                                                                                                                                                                                                                                                                                                                                                                                                                                                                                                                                                                                                                                                                                                                                                                                                                                                                                                                                                                                                                                                                                                                                                                                                               | Q3 | 21.39         | 2.93            | 9.39                   | 43.9%         | ≯        | R                     |
|                                                                                                                                                                                                                                                                                                                                                                                                                                                                                                                                                                                                                                                                                                                                                                                                                                                                                                                                                                                                                                                                                                                                                                                                                                                                                                                                                                                                                                                                                                                                                                                                               | 5M | 201.35        | 29.33           | 133.07                 | 66.1%         |          | Ø                     |
| PFR                                                                                                                                                                                                                                                                                                                                                                                                                                                                                                                                                                                                                                                                                                                                                                                                                                                                                                                                                                                                                                                                                                                                                                                                                                                                                                                                                                                                                                                                                                                                                                                                           | Q2 | 206.38        | 41.63           | 146.76                 | 71.1%         | ↑        | G                     |
|                                                                                                                                                                                                                                                                                                                                                                                                                                                                                                                                                                                                                                                                                                                                                                                                                                                                                                                                                                                                                                                                                                                                                                                                                                                                                                                                                                                                                                                                                                                                                                                                               | Q3 | 206.81        | 68.45           | 132.72                 | 64.2%         | ¥        | Ø                     |
|                                                                                                                                                                                                                                                                                                                                                                                                                                                                                                                                                                                                                                                                                                                                                                                                                                                                                                                                                                                                                                                                                                                                                                                                                                                                                                                                                                                                                                                                                                                                                                                                               | 5M | 397.17        | 56.80           | 367.97                 | 92.6%         |          | G                     |
| SSHA                                                                                                                                                                                                                                                                                                                                                                                                                                                                                                                                                                                                                                                                                                                                                                                                                                                                                                                                                                                                                                                                                                                                                                                                                                                                                                                                                                                                                                                                                                                                                                                                          | Q2 | 397.17        | 83.06           | 376.86                 | 94.9%         | ^        | G                     |
|                                                                                                                                                                                                                                                                                                                                                                                                                                                                                                                                                                                                                                                                                                                                                                                                                                                                                                                                                                                                                                                                                                                                                                                                                                                                                                                                                                                                                                                                                                                                                                                                               | Q3 | 398.01        | 202.39          | 355.77                 | 89.4%         | ¥        | G                     |
|                                                                                                                                                                                                                                                                                                                                                                                                                                                                                                                                                                                                                                                                                                                                                                                                                                                                                                                                                                                                                                                                                                                                                                                                                                                                                                                                                                                                                                                                                                                                                                                                               | 5M | 10.93         | 0.77            | 3.51                   | 32.2%         |          | R                     |
| TESS                                                                                                                                                                                                                                                                                                                                                                                                                                                                                                                                                                                                                                                                                                                                                                                                                                                                                                                                                                                                                                                                                                                                                                                                                                                                                                                                                                                                                                                                                                                                                                                                          | Q2 | 10.93         | 0.94            | 3.09                   | 28.3%         | ✦        | R                     |
|                                                                                                                                                                                                                                                                                                                                                                                                                                                                                                                                                                                                                                                                                                                                                                                                                                                                                                                                                                                                                                                                                                                                                                                                                                                                                                                                                                                                                                                                                                                                                                                                               | Q3 | 10.93         | 1.66            | 2.64                   | 24.2%         | ✦        | R                     |
|                                                                                                                                                                                                                                                                                                                                                                                                                                                                                                                                                                                                                                                                                                                                                                                                                                                                                                                                                                                                                                                                                                                                                                                                                                                                                                                                                                                                                                                                                                                                                                                                               | 5M | 6.06          | 0.59            | 4.54                   | 74.8%         |          | G                     |
| Paramedics Services                                                                                                                                                                                                                                                                                                                                                                                                                                                                                                                                                                                                                                                                                                                                                                                                                                                                                                                                                                                                                                                                                                                                                                                                                                                                                                                                                                                                                                                                                                                                                                                           | Q2 | 6.06          | 1.66            | 4.34                   | 71.5%         | ✦        | G                     |
|                                                                                                                                                                                                                                                                                                                                                                                                                                                                                                                                                                                                                                                                                                                                                                                                                                                                                                                                                                                                                                                                                                                                                                                                                                                                                                                                                                                                                                                                                                                                                                                                               | Q3 | 6.06          | 2.32            | 3.99                   | 65.7%         | ¥        | Ø                     |
|                                                                                                                                                                                                                                                                                                                                                                                                                                                                                                                                                                                                                                                                                                                                                                                                                                                                                                                                                                                                                                                                                                                                                                                                                                                                                                                                                                                                                                                                                                                                                                                                               | 5M | 682.74        | 91.66           | 547.88                 | 80.2%         |          | G                     |
| TOTAL                                                                                                                                                                                                                                                                                                                                                                                                                                                                                                                                                                                                                                                                                                                                                                                                                                                                                                                                                                                                                                                                                                                                                                                                                                                                                                                                                                                                                                                                                                                                                                                                         | Q2 | 688.45        | 133.56          | 568.81                 | 82.6%         | ↑        | G                     |
|                                                                                                                                                                                                                                                                                                                                                                                                                                                                                                                                                                                                                                                                                                                                                                                                                                                                                                                                                                                                                                                                                                                                                                                                                                                                                                                                                                                                                                                                                                                                                                                                               | Q3 | 689.82        | 286.63          | 532.91                 | 77.3%         | ¥        | G                     |
| Image: Second process         Image: Second proces         Image: Second proces |    |               |                 |                        |               |          |                       |

For the nine months ended September 30, 2020, the capital expenditures for Community and Social Services totalled \$286.6 million of their collective 2020 Approved Capital Budget of \$689.8 million. Spending is expected to increase to \$532.9 million (77.3%) by year-end. Two Programs in this service area have projected year-end spending rate of over 70% of their respective 2020 Approved Capital Budgets.

Parks, Recreation & Forestry, Toronto Employment & Social Services and Toronto Paramedic Services have projected year-end spending rates of 77.6%, 82.1% and 78.7% respectively and Children Services, Seniors Services & Long-Term Care, Shelter Support & Housing Administration and Economic Development & Culture have projected year-end spending rate less than 70%.