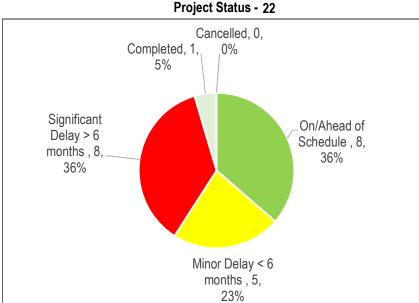

#### **Economic Development and Culture (ECT)**

| Table 1                          |    |  |  |  |  |
|----------------------------------|----|--|--|--|--|
| 2020 Active Projects by Category |    |  |  |  |  |
| Health & Safety                  | 2  |  |  |  |  |
| Legislated                       | 4  |  |  |  |  |
| SOGR                             | 8  |  |  |  |  |
| Service Improvement              | 8  |  |  |  |  |
| Growth                           | 1  |  |  |  |  |
| Total # of Projects              | 23 |  |  |  |  |

#### Key Discussion Points: (Please provide reason for delay)

Economic Development and Culture spent \$5.592 million or 20.1% of its 2020 Council Approved Capital Budget as of September 30, 2020 and is projecting to spend \$17.768 million or 63.8% by year-end. Due to COVID-19, some capital projects are experiencing delays and will be postponed, resulting in lower than anticipated spend rate for the year. Other reasons for major underspending are discussed below: