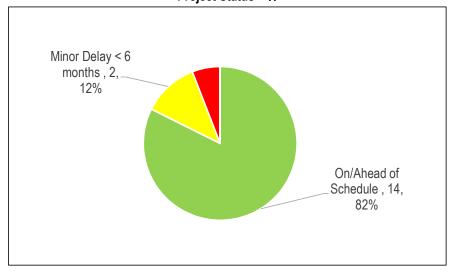

Projects Status (\$Million)

| On/Ahead of<br>Schedule | Minor Delay < 6<br>months | Significant<br>Delay > 6<br>months | Completed | Cancelled |  |
|-------------------------|---------------------------|------------------------------------|-----------|-----------|--|
| 0.89                    | 2.93                      | 13.72                              |           | 1.23      |  |