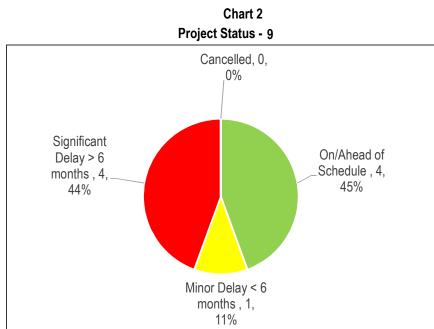

**Children's Services (CHS)** 

 2020 Active Projects by Category

 Health & Safety
 Image: Colspan="2">Image: Colspan="2"

 Health & Safety
 Legislated
 Image: Colspan="2">Image: Colspan="2"

 SOGR
 2
 Image: Colspan="2"
 Image: Colspan="2"

Table 1

Peason for Delay

| Reason for Delay                  |             |       |
|-----------------------------------|-------------|-------|
|                                   | Significant | Minor |
|                                   | Delay       | Delay |
| Insufficient Staff Resources      |             |       |
| Procurement Issues                | 2           | 1     |
| RFQ/RFP Delayed                   | 4           |       |
| Contractor Issues                 |             |       |
| Site Conditions                   |             |       |
| Co-ordination with Other Projects | 2           | 1     |
| Community Consultation            | 8           |       |
| COVID - 19 Related                | 1           |       |
| Other*                            | 1           |       |
| Total # of Projects               | 18          | 2     |

Projects Status (\$Million)

| On/Ahead of<br>Schedule | Minor Delay < 6<br>months | Significant<br>Delay > 6<br>months | Completed | Cancelled |  |
|-------------------------|---------------------------|------------------------------------|-----------|-----------|--|
| 0.89                    | 2.93                      | 13.72                              |           | 1.23      |  |

# Key Discussion Points:

- Children's Services has limited control over the delivery of child -care projects, as these projects are often part of a larger project involving school boards and other third parties, with planning and design jointly managed by Children's Services and the construction managed by third parties. There are 18 projects included in the plan that are impacted by 3'rd party delays. One is on hold pending site review; 6 are in the planning stage; 4 are in the process of being tendered; 4 are under construction; and 3 have been substaintially completed.
- > TheTELCCS SOGR project 2020 year-end projected spending reflects underspending attributed to COVID-19 impacts .
- ➤ The IT project is on target.