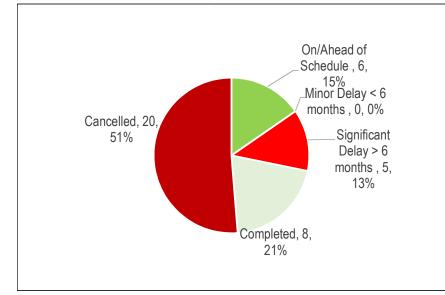

**Children's Services (CHS)** 

 2020 Active Projects by Category

 Health & Safety
 Image: Colspan="2">Image: Colspan="2"

 Health & Safety
 Legislated
 Image: Colspan="2">Image: Colspan="2"

 SOGR
 2
 Image: Colspan="2"
 Image: Colspan="2"

Table 1

Peason for Delay

| Reason for Delay                  |             |       |
|-----------------------------------|-------------|-------|
|                                   | Significant | Minor |
|                                   | Delay       | Delay |
| Insufficient Staff Resources      |             |       |
| Procurement Issues                | 2           | 1     |
| RFQ/RFP Delayed                   | 4           |       |
| Contractor Issues                 |             |       |
| Site Conditions                   |             |       |
| Co-ordination with Other Projects | 2           | 1     |
| Community Consultation            | 8           |       |
| COVID - 19 Related                | 1           |       |
| Other*                            | 1           |       |
| Total # of Projects               | 18          | 2     |

Projects Status (\$Million)

| On/Ahead of<br>Schedule | Minor Delay < 6<br>months | Significant<br>Delay > 6<br>months | Completed | Cancelled |  |
|-------------------------|---------------------------|------------------------------------|-----------|-----------|--|
| 0.89                    | 2.93                      | 13.72                              |           | 1.23      |  |

# Key Discussion Points:

- Children's Services has limited control over the delivery of child -care projects, as these projects are often part of a larger project involving school boards and other third parties, with planning and design jointly managed by Children's Services and the construction managed by third parties. There are 18 projects included in the plan that are impacted by 3'rd party delays. One is on hold pending site review; 6 are in the planning stage; 4 are in the process of being tendered; 4 are under construction; and 3 have been substaintially completed.
- > TheTELCCS SOGR project 2020 year-end projected spending reflects underspending attributed to COVID-19 impacts .
- ➤ The IT project is on target.