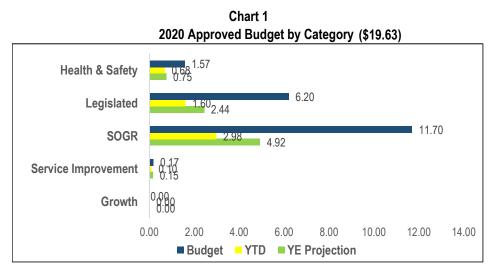

For the nine months ended September 30, 2020, the capital expenditures for Community and Social Services totalled \$286.6 million of their collective 2020 Approved Capital Budget of \$689.8 million. Spending is expected to increase to \$532.9 million (77.3%) by year-end. Two Programs in this service area have projected year-end spending rate of over 70% of their respective 2020 Approved Capital Budgets.

Parks, Recreation & Forestry, Toronto Employment & Social Services and Toronto Paramedic Services have projected year-end spending rates of 77.6%, 82.1% and 78.7% respectively and Children Services, Seniors Services & Long-Term Care, Shelter Support & Housing Administration and Economic Development & Culture have projected year-end spending rate less than 70%.