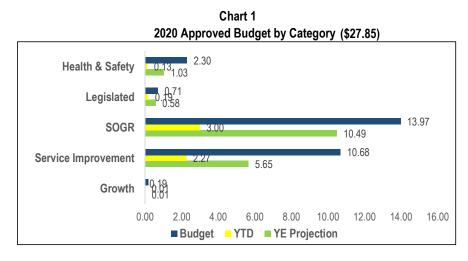

**Children's Services (CHS)** 

 2020 Active Projects by Category

 Health & Safety
 Image: Colspan="2">Image: Colspan="2"

 Health & Safety
 Legislated
 Image: Colspan="2">Image: Colspan="2"

 SOGR
 2
 Image: Colspan="2"
 Image: Colspan="2"

# Key Discussion Points:

- Children's Services has limited control over the delivery of child -care projects, as these projects are often part of a larger project involving school boards and other third parties, with planning and design jointly managed by Children's Services and the construction managed by third parties. There are 18 projects included in the plan that are impacted by 3'rd party delays. One is on hold pending site review; 6 are in the planning stage; 4 are in the process of being tendered; 4 are under construction; and 3 have been substaintially completed.
- > TheTELCCS SOGR project 2020 year-end projected spending reflects underspending attributed to COVID-19 impacts .
- ➤ The IT project is on target.