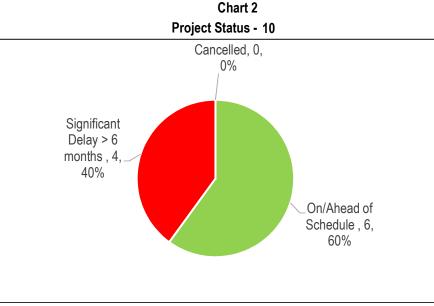

Table 2

Chart 2 Project Status - 23

Table 3 Projects Status (\$Million)

| On/Ahead of<br>Schedule | Minor Delay < 6<br>months | Significant<br>Delay > 6<br>months | Completed | Cancelled |  |  |  |  |
|-------------------------|---------------------------|------------------------------------|-----------|-----------|--|--|--|--|
| 19.57                   | 1.02                      | 6.70                               | 0.55      | 0.00      |  |  |  |  |

#### Key Discussion Points: (Please provide reason for delay)

Economic Development and Culture spent \$5.592 million or 20.1% of its 2020 Council Approved Capital Budget as of September 30, 2020 and is projecting to spend \$17.768 million or 63.8% by year-end. Due to COVID-19, some capital projects are experiencing delays and will be postponed, resulting in lower than anticipated spend rate for the year. Other reasons for major underspending are discussed below: