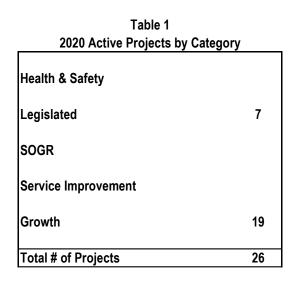

**Children's Services (CHS)** 

 2020 Active Projects by Category

 Health & Safety
 Image: Colspan="2">Image: Colspan="2"

 Health & Safety
 Legislated
 Image: Colspan="2">Image: Colspan="2"

 SOGR
 2
 Image: Colspan="2"
 Image: Colspan="2"

# Key Discussion Points:

- Children's Services has limited control over the delivery of child -care projects, as these projects are often part of a larger project involving school boards and other third parties, with planning and design jointly managed by Children's Services and the construction managed by third parties. There are 18 projects included in the plan that are impacted by 3'rd party delays. One is on hold pending site review; 6 are in the planning stage; 4 are in the process of being tendered; 4 are under construction; and 3 have been substaintially completed.
- > TheTELCCS SOGR project 2020 year-end projected spending reflects underspending attributed to COVID-19 impacts .
- ➤ The IT project is on target.