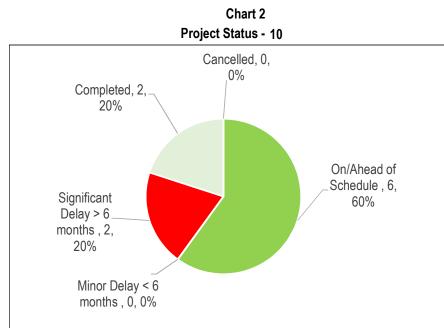

Table 2

Chart 2 Project Status - 23

Table 3 Projects Status (\$Million)

| On/Ahead of<br>Schedule | Minor Delay < 6<br>months | Significant<br>Delay > 6<br>months | Completed | Cancelled |  |  |  |  |
|-------------------------|---------------------------|------------------------------------|-----------|-----------|--|--|--|--|
| 19.57                   | 1.02                      | 6.70                               | 0.55      | 0.00      |  |  |  |  |