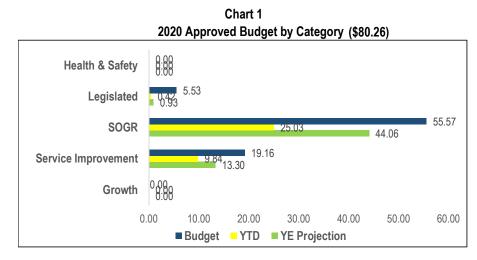

For the nine months ended September 30, 2020, the capital expenditures for Community and Social Services totalled \$286.6 million of their collective 2020 Approved Capital Budget of \$689.8 million. Spending is expected to increase to \$532.9 million (77.3%) by year-end. Two Programs in this service area have projected year-end spending rate of over 70% of their respective 2020 Approved Capital Budgets.

Parks, Recreation & Forestry, Toronto Employment & Social Services and Toronto Paramedic Services have projected year-end spending rates of 77.6%, 82.1% and 78.7% respectively and Children Services, Seniors Services & Long-Term Care, Shelter Support & Housing Administration and Economic Development & Culture have projected year-end spending rate less than 70%.