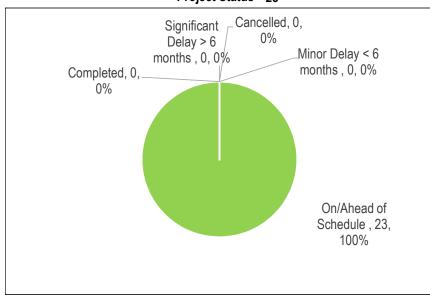

#### **Economic Development and Culture (ECT)**

| Table 1                          |    |  |  |  |  |
|----------------------------------|----|--|--|--|--|
| 2020 Active Projects by Category |    |  |  |  |  |
| Health & Safety                  | 2  |  |  |  |  |
| Legislated                       | 4  |  |  |  |  |
| SOGR                             | 8  |  |  |  |  |
| Service Improvement              | 8  |  |  |  |  |
| Growth                           | 1  |  |  |  |  |
| Total # of Projects              | 23 |  |  |  |  |

| Reason for Delay                  |                      | 7           |
|-----------------------------------|----------------------|-------------|
|                                   | Significant<br>Delay | Minor Delay |
| Insufficient Staff Resources      | 0                    | 0           |
| Procurement Issues                | 1                    | 0           |
| RFQ/RFP Delayed                   | 0                    | 0           |
| Contractor Issues                 | 0                    | 0           |
| Site Conditions                   | 0                    | 0           |
| Co-ordination with Other Projects | 0                    | 0           |
| Community Consultation            | 0                    | 0           |
| COVID-19 Related                  | 3                    | 2           |
| Other*                            | 1                    | 0           |
| Total # of Projects               | 5                    | 2           |

Table 2

Chart 2 Project Status - 23

Table 3 Projects Status (\$Million)

| On/Ahead of<br>Schedule | Minor Delay < 6<br>months | Significant<br>Delay > 6<br>months | Completed | Cancelled |  |  |  |  |
|-------------------------|---------------------------|------------------------------------|-----------|-----------|--|--|--|--|
| 19.57                   | 1.02                      | 6.70                               | 0.55      | 0.00      |  |  |  |  |

#### Key Discussion Points: (Please provide reason for delay)

Economic Development and Culture spent \$5.592 million or 20.1% of its 2020 Council Approved Capital Budget as of September 30, 2020 and is projecting to spend \$17.768 million or 63.8% by year-end. Due to COVID-19, some capital projects are experiencing delays and will be postponed, resulting in lower than anticipated spend rate for the year. Other reasons for major underspending are discussed below: