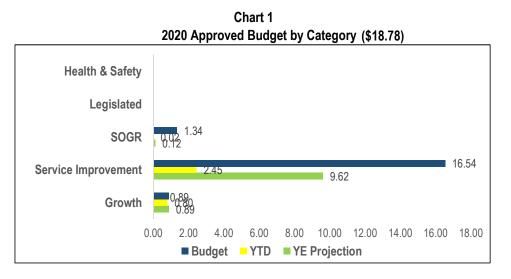

**Children's Services (CHS)** 

 2020 Active Projects by Category

 Health & Safety
 Image: Colspan="2">Image: Colspan="2"

 Health & Safety
 Legislated
 Image: Colspan="2">Image: Colspan="2"

 SOGR
 2
 Image: Colspan="2"
 Image: Colspan="2"

|                                          | 2020                  | YTD E |               |        | ected Actua    | als to Y/E.  |         |       | Total               |                  |
|------------------------------------------|-----------------------|-------|---------------|--------|----------------|--------------|---------|-------|---------------------|------------------|
| Projects by Category<br>Million)         | Approved<br>Cash Flow | \$    | %             | \$     | %              | On<br>Budget | On Time | Notes | Approve<br>d Budget | Life-to-<br>Date |
| State of Cood Danain                     |                       |       |               |        |                |              |         |       |                     |                  |
| State of Good Repair<br>TELCCS SOGR 2019 | 0.117                 | 0.000 | 10.00/        | 0.117  | 100.00/        |              |         | 1     | 1.285               | 1 10             |
| TELCCS SOGR 2019                         | 1.226                 | 0.022 | 18.8%<br>0.0% | 0.117  | 100.0%<br>0.0% | ©<br>R       | R<br>R  | 2     | 1.205               | 1.190<br>0.000   |
| Sub-Total                                | 1.343                 | 0.022 | 0.0%          | 0.117  | 8.7%           | <b>W</b>     |         | 2     | 2.511               | 1.190            |
| Sub-Total                                | 1.343                 | 0.022 | 1.0%          | 0.117  | 0.1%           | •            | -       |       | 2.311               | 1.190            |
| Service Improvements                     |                       |       |               |        |                |              |         |       |                     |                  |
| St John the Evangelist Catholic          |                       |       |               |        |                |              |         |       |                     |                  |
| School                                   | 1.967                 |       | 0.0%          | 0.100  | 5.1%           | R            | R       | 3     | 3.900               | 1.934            |
| Block 31 Child Care Centre               | 1.546                 | 0.561 | 36.3%         | 1.546  | 100.0%         | G            | $\odot$ | 4     | 4.733               | 3.739            |
| Bridletown Community Centre              | 0.350                 |       | 0.0%          | 0.000  | 0.0%           | R            | R       | 5     | 3.900               | 0.000            |
| David and Mary Thompson (Centre 7)       | 0.350                 |       | 0.0%          | 0.000  | 0.0%           | R            | R       | 5     | 5.000               | 0.000            |
| Western North York Child Care            | 0.312                 |       | 0.0%          | 0.020  | 6.4%           | R            | R       | 6     | 5.000               | 0.038            |
| North East Scarborough Centre            | 0.343                 |       | 0.0%          | 0.343  | 100.0%         | G            | R       | 6     | 5.000               |                  |
| Stanley Public School                    | 1.000                 |       | 0.0%          | 1.000  | 100.0%         | Ğ            | R       | 7     | 3.900               |                  |
| St. Barnabas Catholic School             | 0.850                 |       | 0.0%          | 0.250  | 29.4%          | R            | R       | 8     | 3.500               | 0.177            |
| St Bartholome Catholic School            | 0.750                 |       | 0.0%          | 0.750  | 100.0%         | G            | R       | 9     | 3.800               | 0.117            |
| St. Roch Catholic School                 | 0.715                 |       | 0.0%          | 0.250  | 35.0%          | R            | R       | 10    | 4.000               | 0.129            |
| TCH Lawrence Ave Site                    | 1.386                 | 0.852 | 61.5%         | 1.386  | 100.0%         | G            | Ŷ       | 7     | 5.353               | 4.820            |
| TCH Needle Firway                        | 0.100                 |       | 0.0%          | 0.000  | 0.0%           | R            | R       | 11    | 3.900               | 0.075            |
| Mount Dennis Child Care Centre           | 5.000                 | 1.037 | 20.7%         | 2.500  | 50.0%          | Ŷ            | R       | 12    | 19.830              | 4.114            |
| Wallace Emerson Child Care Centre        | 0.259                 |       | 0.0%          | 0.259  | 100.0%         | G            | R       | 13    | 5.000               | 0.000            |
| Bendale Child Care Centre                | 0.462                 |       | 0.0%          | 0.462  | 100.0%         | G            | R       | 14    | 3.425               | 3.040            |
| Anishnabe Child Care Centre              | 0.500                 |       | 0.0%          | 0.100  | 20.0%          | R            | R       | 6     | 7.809               | 0.000            |
| Gilder Child Care Centre (Centre 11)     | 0.600                 |       | 0.0%          | 0.600  | 100.0%         | G            | R       | 7     | 3.900               | 1.979            |
| Bayside Child Care                       | 0.050                 |       | 0.0%          | 0.050  | 100.0%         | G            | R       | 15    | 0.700               | 0.000            |
| Sub-Total                                | 16.540                | 2.450 | 14.8%         | 9.616  | 58.1%          |              |         |       | 92.650              | 20.383           |
|                                          | 18.000                |       |               |        |                |              |         |       |                     |                  |
| Growth Related                           |                       |       |               |        |                |              |         |       |                     |                  |
| TCS Growing Child Care                   | 0.892                 | 0.801 | 89.8%         | 0.892  | 100.0%         | G            | G       | 16    | 4.764               | 1.760            |
| Sub-Total                                | 0.892                 | 0.801 | 17.4%         | 0.892  | 100.0%         |              |         |       | 4.764               | 1.760            |
| Total                                    | 18.775                | 3.273 |               | 10.625 |                |              |         |       | 99.925              | 23.333           |