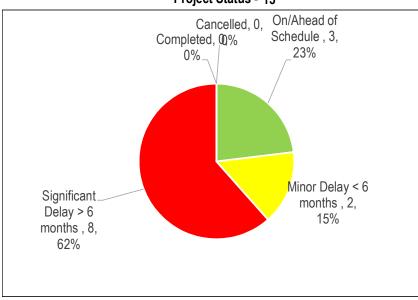

|                                          | 2020                  | YTD E |               |        | ected Actua    | als to Y/E.  |         |       | Total               |                  |
|------------------------------------------|-----------------------|-------|---------------|--------|----------------|--------------|---------|-------|---------------------|------------------|
| Projects by Category<br>Million)         | Approved<br>Cash Flow | \$    | %             | \$     | %              | On<br>Budget | On Time | Notes | Approve<br>d Budget | Life-to-<br>Date |
| State of Cood Danain                     |                       |       |               |        |                |              |         |       |                     |                  |
| State of Good Repair<br>TELCCS SOGR 2019 | 0.117                 | 0.000 | 10.00/        | 0.117  | 100.00/        |              |         | 1     | 1.285               | 1 10             |
| TELCCS SOGR 2019                         | 1.226                 | 0.022 | 18.8%<br>0.0% | 0.117  | 100.0%<br>0.0% | ©<br>R       | R<br>R  | 2     | 1.205               | 1.190<br>0.000   |
| Sub-Total                                | 1.343                 | 0.022 | 0.0%          | 0.117  | 8.7%           | <b>W</b>     |         | 2     | 2.511               | 1.190            |
| Sub-Total                                | 1.343                 | 0.022 | 1.0%          | 0.117  | 0.1%           | •            | -       |       | 2.311               | 1.190            |
| Service Improvements                     |                       |       |               |        |                |              |         |       |                     |                  |
| St John the Evangelist Catholic          |                       |       |               |        |                |              |         |       |                     |                  |
| School                                   | 1.967                 |       | 0.0%          | 0.100  | 5.1%           | R            | R       | 3     | 3.900               | 1.934            |
| Block 31 Child Care Centre               | 1.546                 | 0.561 | 36.3%         | 1.546  | 100.0%         | G            | $\odot$ | 4     | 4.733               | 3.739            |
| Bridletown Community Centre              | 0.350                 |       | 0.0%          | 0.000  | 0.0%           | R            | R       | 5     | 3.900               | 0.000            |
| David and Mary Thompson (Centre 7)       | 0.350                 |       | 0.0%          | 0.000  | 0.0%           | R            | R       | 5     | 5.000               | 0.000            |
| Western North York Child Care            | 0.312                 |       | 0.0%          | 0.020  | 6.4%           | R            | R       | 6     | 5.000               | 0.038            |
| North East Scarborough Centre            | 0.343                 |       | 0.0%          | 0.343  | 100.0%         | G            | R       | 6     | 5.000               |                  |
| Stanley Public School                    | 1.000                 |       | 0.0%          | 1.000  | 100.0%         | Ğ            | R       | 7     | 3.900               |                  |
| St. Barnabas Catholic School             | 0.850                 |       | 0.0%          | 0.250  | 29.4%          | R            | R       | 8     | 3.500               | 0.177            |
| St Bartholome Catholic School            | 0.750                 |       | 0.0%          | 0.750  | 100.0%         | G            | R       | 9     | 3.800               | 0.117            |
| St. Roch Catholic School                 | 0.715                 |       | 0.0%          | 0.250  | 35.0%          | R            | R       | 10    | 4.000               | 0.129            |
| TCH Lawrence Ave Site                    | 1.386                 | 0.852 | 61.5%         | 1.386  | 100.0%         | G            | Ŷ       | 7     | 5.353               | 4.820            |
| TCH Needle Firway                        | 0.100                 |       | 0.0%          | 0.000  | 0.0%           | R            | R       | 11    | 3.900               | 0.075            |
| Mount Dennis Child Care Centre           | 5.000                 | 1.037 | 20.7%         | 2.500  | 50.0%          | Ŷ            | R       | 12    | 19.830              | 4.114            |
| Wallace Emerson Child Care Centre        | 0.259                 |       | 0.0%          | 0.259  | 100.0%         | G            | R       | 13    | 5.000               | 0.000            |
| Bendale Child Care Centre                | 0.462                 |       | 0.0%          | 0.462  | 100.0%         | G            | R       | 14    | 3.425               | 3.040            |
| Anishnabe Child Care Centre              | 0.500                 |       | 0.0%          | 0.100  | 20.0%          | R            | R       | 6     | 7.809               | 0.000            |
| Gilder Child Care Centre (Centre 11)     | 0.600                 |       | 0.0%          | 0.600  | 100.0%         | G            | R       | 7     | 3.900               | 1.979            |
| Bayside Child Care                       | 0.050                 |       | 0.0%          | 0.050  | 100.0%         | G            | R       | 15    | 0.700               | 0.000            |
| Sub-Total                                | 16.540                | 2.450 | 14.8%         | 9.616  | 58.1%          |              |         |       | 92.650              | 20.383           |
|                                          | 18.000                |       |               |        |                |              |         |       |                     |                  |
| Growth Related                           |                       |       |               |        |                |              |         |       |                     |                  |
| TCS Growing Child Care                   | 0.892                 | 0.801 | 89.8%         | 0.892  | 100.0%         | G            | G       | 16    | 4.764               | 1.760            |
| Sub-Total                                | 0.892                 | 0.801 | 17.4%         | 0.892  | 100.0%         |              |         |       | 4.764               | 1.760            |
| Total                                    | 18.775                | 3.273 |               | 10.625 |                |              |         |       | 99.925              | 23.333           |