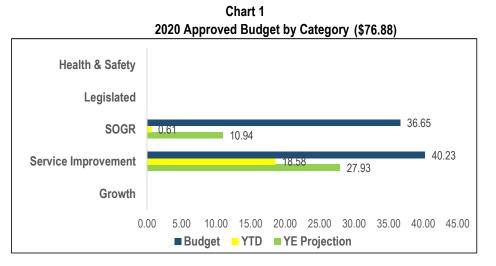

#### **Economic Development and Culture (ECT)**

| Table 1                          |    |  |  |  |  |
|----------------------------------|----|--|--|--|--|
| 2020 Active Projects by Category |    |  |  |  |  |
| Health & Safety                  | 2  |  |  |  |  |
| Legislated                       | 4  |  |  |  |  |
| SOGR                             | 8  |  |  |  |  |
| Service Improvement              | 8  |  |  |  |  |
| Growth                           | 1  |  |  |  |  |
| Total # of Projects              | 23 |  |  |  |  |