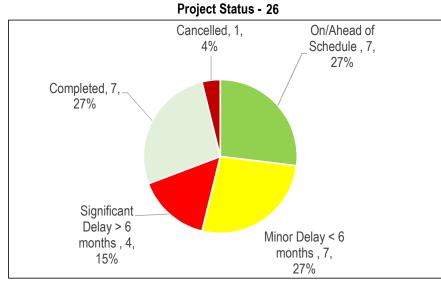

For the nine months ended September 30, 2020, the capital expenditures for Community and Social Services totalled \$286.6 million of their collective 2020 Approved Capital Budget of \$689.8 million. Spending is expected to increase to \$532.9 million (77.3%) by year-end. Two Programs in this service area have projected year-end spending rate of over 70% of their respective 2020 Approved Capital Budgets.

Parks, Recreation & Forestry, Toronto Employment & Social Services and Toronto Paramedic Services have projected year-end spending rates of 77.6%, 82.1% and 78.7% respectively and Children Services, Seniors Services & Long-Term Care, Shelter Support & Housing Administration and Economic Development & Culture have projected year-end spending rate less than 70%.

|                                          | 2020                  | YTD E |               |        | ected Actua    | als to Y/E.  |         |       | Total               |                  |
|------------------------------------------|-----------------------|-------|---------------|--------|----------------|--------------|---------|-------|---------------------|------------------|
| Projects by Category<br>Million)         | Approved<br>Cash Flow | \$    | %             | \$     | %              | On<br>Budget | On Time | Notes | Approve<br>d Budget | Life-to-<br>Date |
| State of Cood Danain                     |                       |       |               |        |                |              |         |       |                     |                  |
| State of Good Repair<br>TELCCS SOGR 2019 | 0.117                 | 0.000 | 10.00/        | 0.117  | 100.00/        |              |         | 1     | 1.285               | 1 10             |
| TELCCS SOGR 2019                         | 1.226                 | 0.022 | 18.8%<br>0.0% | 0.117  | 100.0%<br>0.0% | ©<br>R       | R<br>R  | 2     | 1.205               | 1.190<br>0.000   |
| Sub-Total                                | 1.343                 | 0.022 | 0.0%          | 0.117  | 8.7%           | <b>W</b>     |         | 2     | 2.511               | 1.190            |
| Sub-Total                                | 1.343                 | 0.022 | 1.0%          | 0.117  | 0.1%           | •            | -       |       | 2.311               | 1.190            |
| Service Improvements                     |                       |       |               |        |                |              |         |       |                     |                  |
| St John the Evangelist Catholic          |                       |       |               |        |                |              |         |       |                     |                  |
| School                                   | 1.967                 |       | 0.0%          | 0.100  | 5.1%           | R            | R       | 3     | 3.900               | 1.934            |
| Block 31 Child Care Centre               | 1.546                 | 0.561 | 36.3%         | 1.546  | 100.0%         | G            | $\odot$ | 4     | 4.733               | 3.739            |
| Bridletown Community Centre              | 0.350                 |       | 0.0%          | 0.000  | 0.0%           | R            | R       | 5     | 3.900               | 0.000            |
| David and Mary Thompson (Centre 7)       | 0.350                 |       | 0.0%          | 0.000  | 0.0%           | R            | R       | 5     | 5.000               | 0.000            |
| Western North York Child Care            | 0.312                 |       | 0.0%          | 0.020  | 6.4%           | R            | R       | 6     | 5.000               | 0.038            |
| North East Scarborough Centre            | 0.343                 |       | 0.0%          | 0.343  | 100.0%         | G            | R       | 6     | 5.000               |                  |
| Stanley Public School                    | 1.000                 |       | 0.0%          | 1.000  | 100.0%         | Ğ            | R       | 7     | 3.900               |                  |
| St. Barnabas Catholic School             | 0.850                 |       | 0.0%          | 0.250  | 29.4%          | R            | R       | 8     | 3.500               | 0.177            |
| St Bartholome Catholic School            | 0.750                 |       | 0.0%          | 0.750  | 100.0%         | G            | R       | 9     | 3.800               | 0.117            |
| St. Roch Catholic School                 | 0.715                 |       | 0.0%          | 0.250  | 35.0%          | R            | R       | 10    | 4.000               | 0.129            |
| TCH Lawrence Ave Site                    | 1.386                 | 0.852 | 61.5%         | 1.386  | 100.0%         | G            | Ŷ       | 7     | 5.353               | 4.820            |
| TCH Needle Firway                        | 0.100                 |       | 0.0%          | 0.000  | 0.0%           | R            | R       | 11    | 3.900               | 0.075            |
| Mount Dennis Child Care Centre           | 5.000                 | 1.037 | 20.7%         | 2.500  | 50.0%          | Ŷ            | R       | 12    | 19.830              | 4.114            |
| Wallace Emerson Child Care Centre        | 0.259                 |       | 0.0%          | 0.259  | 100.0%         | G            | R       | 13    | 5.000               | 0.000            |
| Bendale Child Care Centre                | 0.462                 |       | 0.0%          | 0.462  | 100.0%         | G            | R       | 14    | 3.425               | 3.040            |
| Anishnabe Child Care Centre              | 0.500                 |       | 0.0%          | 0.100  | 20.0%          | R            | R       | 6     | 7.809               | 0.000            |
| Gilder Child Care Centre (Centre 11)     | 0.600                 |       | 0.0%          | 0.600  | 100.0%         | G            | R       | 7     | 3.900               | 1.979            |
| Bayside Child Care                       | 0.050                 |       | 0.0%          | 0.050  | 100.0%         | G            | R       | 15    | 0.700               | 0.000            |
| Sub-Total                                | 16.540                | 2.450 | 14.8%         | 9.616  | 58.1%          |              |         |       | 92.650              | 20.383           |
|                                          | 18.000                |       |               |        |                |              |         |       |                     |                  |
| Growth Related                           |                       |       |               |        |                |              |         |       |                     |                  |
| TCS Growing Child Care                   | 0.892                 | 0.801 | 89.8%         | 0.892  | 100.0%         | G            | G       | 16    | 4.764               | 1.760            |
| Sub-Total                                | 0.892                 | 0.801 | 17.4%         | 0.892  | 100.0%         |              |         |       | 4.764               | 1.760            |
| Total                                    | 18.775                | 3.273 |               | 10.625 |                |              |         |       | 99.925              | 23.333           |