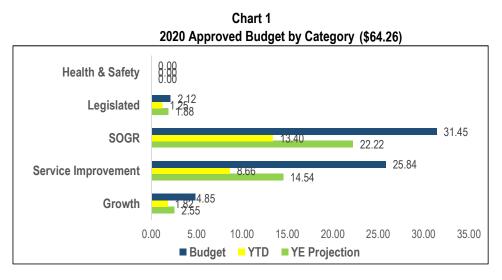

# Seniors Services and Long-Term Care (HOM)

|         | Char  |
|---------|-------|
| Project | Statu |

| Table 1<br>2020 Active Projects by Categ | Jory |
|------------------------------------------|------|
| Health & Safety                          | 4    |
| Legislated                               |      |
| SOGR                                     | 3    |
| Service Improvement                      | 2    |
| Growth                                   | 1    |
| Total # of Projects                      | 10   |