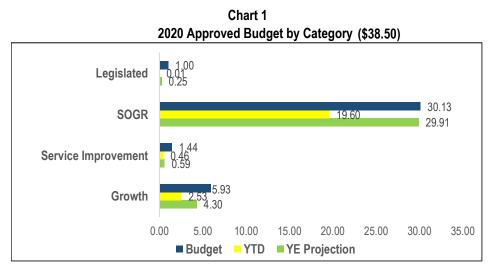

**Children's Services (CHS)** 

 2020 Active Projects by Category

 Health & Safety
 Image: Colspan="2">Image: Colspan="2"

 Health & Safety
 Legislated
 Image: Colspan="2">Image: Colspan="2"

 SOGR
 2
 Image: Colspan="2"
 Image: Colspan="2"

# Key Discussion Points:

- Children's Services has limited control over the delivery of child -care projects, as these projects are often part of a larger project involving school boards and other third parties, with planning and design jointly managed by Children's Services and the construction managed by third parties. There are 18 projects included in the plan that are impacted by 3'rd party delays. One is on hold pending site review; 6 are in the planning stage; 4 are in the process of being tendered; 4 are under construction; and 3 have been substaintially completed.
- > TheTELCCS SOGR project 2020 year-end projected spending reflects underspending attributed to COVID-19 impacts .
- ➤ The IT project is on target.