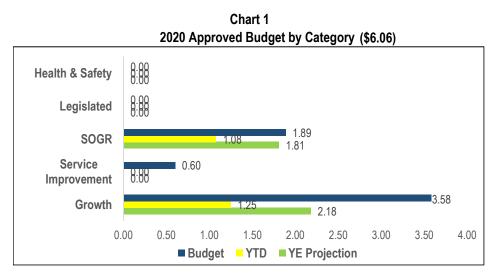

|                                          | 2020                  | YTD E |               |        | ected Actua    | als to Y/E.  |         |       | Total               |                  |
|------------------------------------------|-----------------------|-------|---------------|--------|----------------|--------------|---------|-------|---------------------|------------------|
| Projects by Category<br>Million)         | Approved<br>Cash Flow | \$    | %             | \$     | %              | On<br>Budget | On Time | Notes | Approve<br>d Budget | Life-to-<br>Date |
| State of Cood Danain                     |                       |       |               |        |                |              |         |       |                     |                  |
| State of Good Repair<br>TELCCS SOGR 2019 | 0.117                 | 0.000 | 10.00/        | 0.117  | 100.00/        |              |         | 1     | 1.285               | 1 10             |
| TELCCS SOGR 2019                         | 1.226                 | 0.022 | 18.8%<br>0.0% | 0.117  | 100.0%<br>0.0% | ©<br>R       | R<br>R  | 2     | 1.205               | 1.190<br>0.000   |
| Sub-Total                                | 1.343                 | 0.022 | 0.0%          | 0.117  | 8.7%           | <b>W</b>     |         | 2     | 2.511               | 1.190            |
| Sub-Total                                | 1.343                 | 0.022 | 1.0%          | 0.117  | 0.1%           | •            | -       |       | 2.311               | 1.190            |
| Service Improvements                     |                       |       |               |        |                |              |         |       |                     |                  |
| St John the Evangelist Catholic          |                       |       |               |        |                |              |         |       |                     |                  |
| School                                   | 1.967                 |       | 0.0%          | 0.100  | 5.1%           | R            | R       | 3     | 3.900               | 1.934            |
| Block 31 Child Care Centre               | 1.546                 | 0.561 | 36.3%         | 1.546  | 100.0%         | G            | $\odot$ | 4     | 4.733               | 3.739            |
| Bridletown Community Centre              | 0.350                 |       | 0.0%          | 0.000  | 0.0%           | R            | R       | 5     | 3.900               | 0.000            |
| David and Mary Thompson (Centre 7)       | 0.350                 |       | 0.0%          | 0.000  | 0.0%           | R            | R       | 5     | 5.000               | 0.000            |
| Western North York Child Care            | 0.312                 |       | 0.0%          | 0.020  | 6.4%           | R            | R       | 6     | 5.000               | 0.038            |
| North East Scarborough Centre            | 0.343                 |       | 0.0%          | 0.343  | 100.0%         | G            | R       | 6     | 5.000               |                  |
| Stanley Public School                    | 1.000                 |       | 0.0%          | 1.000  | 100.0%         | Ğ            | R       | 7     | 3.900               |                  |
| St. Barnabas Catholic School             | 0.850                 |       | 0.0%          | 0.250  | 29.4%          | R            | R       | 8     | 3.500               | 0.177            |
| St Bartholome Catholic School            | 0.750                 |       | 0.0%          | 0.750  | 100.0%         | G            | R       | 9     | 3.800               | 0.117            |
| St. Roch Catholic School                 | 0.715                 |       | 0.0%          | 0.250  | 35.0%          | R            | R       | 10    | 4.000               | 0.129            |
| TCH Lawrence Ave Site                    | 1.386                 | 0.852 | 61.5%         | 1.386  | 100.0%         | G            | Ŷ       | 7     | 5.353               | 4.820            |
| TCH Needle Firway                        | 0.100                 |       | 0.0%          | 0.000  | 0.0%           | R            | R       | 11    | 3.900               | 0.075            |
| Mount Dennis Child Care Centre           | 5.000                 | 1.037 | 20.7%         | 2.500  | 50.0%          | Ŷ            | R       | 12    | 19.830              | 4.114            |
| Wallace Emerson Child Care Centre        | 0.259                 |       | 0.0%          | 0.259  | 100.0%         | G            | R       | 13    | 5.000               | 0.000            |
| Bendale Child Care Centre                | 0.462                 |       | 0.0%          | 0.462  | 100.0%         | G            | R       | 14    | 3.425               | 3.040            |
| Anishnabe Child Care Centre              | 0.500                 |       | 0.0%          | 0.100  | 20.0%          | R            | R       | 6     | 7.809               | 0.000            |
| Gilder Child Care Centre (Centre 11)     | 0.600                 |       | 0.0%          | 0.600  | 100.0%         | G            | R       | 7     | 3.900               | 1.979            |
| Bayside Child Care                       | 0.050                 |       | 0.0%          | 0.050  | 100.0%         | G            | R       | 15    | 0.700               | 0.000            |
| Sub-Total                                | 16.540                | 2.450 | 14.8%         | 9.616  | 58.1%          |              |         |       | 92.650              | 20.383           |
|                                          | 18.000                |       |               |        |                |              |         |       |                     |                  |
| Growth Related                           |                       |       |               |        |                |              |         |       |                     |                  |
| TCS Growing Child Care                   | 0.892                 | 0.801 | 89.8%         | 0.892  | 100.0%         | G            | G       | 16    | 4.764               | 1.760            |
| Sub-Total                                | 0.892                 | 0.801 | 17.4%         | 0.892  | 100.0%         |              |         |       | 4.764               | 1.760            |
| Total                                    | 18.775                | 3.273 |               | 10.625 |                |              |         |       | 99.925              | 23.333           |